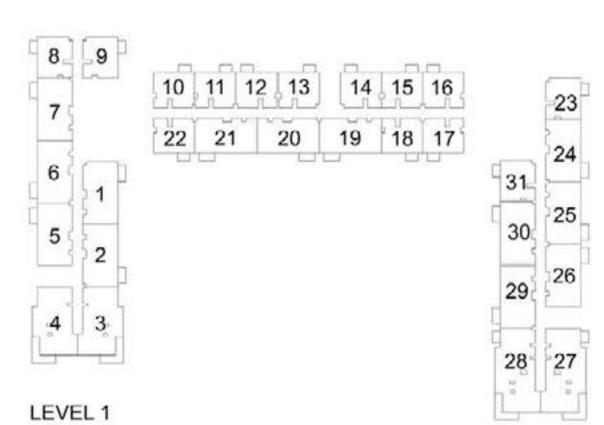

## 1 BEDROOM APARTMENT 1C - TOWER B

| LEVEL       | LINIT NO | UNIT  | AREA   | BALCON | NY AREA | TOTAL | LAREA  |
|-------------|----------|-------|--------|--------|---------|-------|--------|
| LEVEL       | UNIT NO  | SQM   | SQFT.  | SQM.   | SQFT.   | SQM.  | SQFT.  |
|             |          |       | TOW    | ER B   |         |       |        |
| GROUND      | G26      | 56.31 | 606.12 | 25.40  | 273.40  | 81.71 | 879.52 |
|             | 108      | 56.06 | 603.42 | 3.99   | 42.95   | 60.05 | 646.37 |
| Ī           | 109      | 56.63 | 609.56 | 3.99   | 42.95   | 60.62 | 652.51 |
|             | 110      | 56.16 | 604.50 | 3.99   | 42.95   | 60.15 | 647.45 |
|             | 111      | 56.55 | 608.70 | 3.99   | 42.95   | 60.54 | 651.65 |
| Ī           | 112      | 56.88 | 612.25 | 3.99   | 42.95   | 60.87 | 655.20 |
| 15/51 01    | 115      | 56.41 | 607.19 | 3.99   | 42.95   | 60.40 | 650.14 |
| LEVEL 01    | 116      | 56.41 | 607.19 | 3.99   | 42.95   | 60.40 | 650.14 |
| Ī           | 117      | 56.41 | 607.19 | 3.99   | 42.95   | 60.40 | 650.14 |
|             | 118      | 56.41 | 607.19 | 3.99   | 42.95   | 60.40 | 650.14 |
|             | 122      | 56.43 | 607.41 | 3.99   | 42.95   | 60.42 | 650.36 |
| Ī           | 123      | 56.31 | 606.12 | 3.99   | 42.95   | 60.30 | 649.07 |
| Ì           | 131      | 56.31 | 606.12 | 3.99   | 42.95   | 60.30 | 649.07 |
|             | 208      | 56.06 | 603.42 | 3.99   | 42.95   | 60.05 | 646.37 |
| -           | 209      | 56.63 | 609.56 | 3.99   | 42.95   | 60.62 | 652.51 |
|             | 210      | 56.16 | 604.50 | 3.99   | 42.95   | 60.15 | 647.45 |
| Ì           | 211      | 56.55 | 608.70 | 3.99   | 42.95   | 60.54 | 651.65 |
|             | 212      | 56.88 | 612.25 | 3.99   | 42.95   | 60.87 | 655.20 |
| . =         | 215      | 56.41 | 607.19 | 3.99   | 42.95   | 60.40 | 650.14 |
| LEVEL 02-07 | 216      | 56.41 | 607.19 | 3.99   | 42.95   | 60.40 | 650.14 |
|             | 217      | 56.41 | 607.19 | 3.99   | 42.95   | 60.40 | 650.14 |
|             | 218      | 56.41 | 607.19 | 3.99   | 42.95   | 60.40 | 650.14 |
|             | 222      | 56.43 | 607.41 | 3.99   | 42.95   | 60.42 | 650.36 |
|             | 223      | 56.31 | 606.12 | 3.99   | 42.95   | 60.30 | 649.07 |
|             | 231      | 56.31 | 606.12 | 3.99   | 42.95   | 60.30 | 649.07 |
|             | 808      | 56.06 | 603.42 | 3.99   | 42.95   | 60.05 | 646.37 |
|             | 810      | 56.16 | 604.50 | 3.99   | 42.95   | 60.15 | 647.45 |
|             | 811      | 56.55 | 608.70 | 3.99   | 42.95   | 60.54 | 651.65 |
|             | 812      | 56.88 | 612.25 | 3.99   | 42.95   | 60.87 | 655.20 |
|             | 815      | 56.41 | 607.19 | 3.99   | 42.95   | 60.40 | 650.14 |
| LEVEL 08    | 816      | 56.41 | 607.19 | 3.99   | 42.95   | 60.40 | 650.14 |
|             | 817      | 56.41 | 607.19 | 3.99   | 42.95   | 60.40 | 650.14 |
|             | 818      | 56.41 | 607.19 | 3.99   | 42.95   | 60.40 | 650.14 |
|             | 822      | 56.43 | 607.41 | 3.99   | 42.95   | 60.42 | 650.36 |
|             | 823      | 56.31 | 606.12 | 3.99   | 42.95   | 60.30 | 649.07 |
|             | 831      | 56.31 | 606.12 | 3.99   | 42.95   | 60.30 | 649.07 |

## 2 BEDROOM APARTMENT 2C - TOWER B

| 15)/51      | LINUT NO | UNIT  | AREA   | BALCON | NY AREA | TOTA  | LAREA   |
|-------------|----------|-------|--------|--------|---------|-------|---------|
| LEVEL       | UNIT NO  | SQM   | SQFT.  | SQM.   | SQFT.   | SQM.  | SQFT.   |
| GROUND      |          |       | TOW    | /ER B  |         |       |         |
|             | 101      | 87.62 | 943.13 | 5.18   | 55.76   | 92.80 | 998.89  |
|             | 102      | 88.13 | 948.62 | 5.18   | 55.76   | 93.31 | 1004.38 |
|             | 105      | 87.77 | 944.75 | 5.18   | 55.76   | 92.95 | 1000.51 |
|             | 106      | 87.74 | 944.43 | 5.18   | 55.76   | 92.92 | 1000.19 |
|             | 107      | 87.23 | 938.94 | 5.18   | 55.76   | 92.41 | 994.70  |
|             | 119      | 87.44 | 941.20 | 5.18   | 55.76   | 92.62 | 996.96  |
| LEVEL 01    | 120      | 87.32 | 939.90 | 5.18   | 55.76   | 92.50 | 995.66  |
|             | 121      | 87.70 | 943.99 | 5.18   | 55.76   | 92.88 | 999.75  |
|             | 124      | 87.60 | 942.92 | 5.18   | 55.76   | 92.78 | 998.68  |
|             | 125      | 87.35 | 940.23 | 5.18   | 55.76   | 92.53 | 995.99  |
|             | 126      | 88.13 | 948.62 | 5.18   | 55.76   | 93.31 | 1004.38 |
|             | 129      | 87.22 | 938.83 | 5.18   | 55.76   | 92.40 | 994.59  |
|             | 130      | 87.54 | 942.27 | 5.18   | 55.76   | 92.72 | 998.03  |
|             | 201      | 87.62 | 943.13 | 5.18   | 55.76   | 92.80 | 998.89  |
|             | 202      | 88.13 | 948.62 | 5.18   | 55.76   | 93.31 | 1004.38 |
|             | 205      | 87.77 | 944.75 | 5.18   | 55.76   | 92.95 | 1000.51 |
| 1           | 206      | 87.74 | 944.43 | 5.18   | 55.76   | 92.92 | 1000.19 |
|             | 207      | 87.23 | 938.94 | 5.18   | 55.76   | 92.41 | 994.70  |
|             | 219      | 87.44 | 941.20 | 5.18   | 55.76   | 92.62 | 996.96  |
| LEVEL 02-07 | 220      | 87.32 | 939.90 | 5.18   | 55.76   | 92.50 | 995.66  |
|             | 221      | 87.70 | 943.99 | 5.18   | 55.76   | 92.88 | 999.75  |
|             | 224      | 87.60 | 942.92 | 5.18   | 55.76   | 92.78 | 998.68  |
|             | 225      | 87.35 | 940.23 | 5.18   | 55.76   | 92.53 | 995.99  |
|             | 226      | 88.13 | 948.62 | 5.18   | 55.76   | 93.31 | 1004.38 |
|             | 229      | 87.22 | 938.83 | 5.18   | 55.76   | 92.40 | 994.59  |
|             | 230      | 87.54 | 942.27 | 5.18   | 55.76   | 92.72 | 998.03  |
|             | 801      | 87.62 | 943.13 | 5.18   | 55.76   | 92.80 | 998.89  |
|             | 802      | 88.13 | 948.62 | 5.18   | 55.76   | 93.31 | 1004.38 |
| İ           | 805      | 87.77 | 944.75 | 5.18   | 55.76   | 92.95 | 1000.51 |
|             | 806      | 87.74 | 944.43 | 5.18   | 55.76   | 92.92 | 1000.19 |
|             | 807      | 87.23 | 938.94 | 5.18   | 55.76   | 92.41 | 994.70  |
| İ           | 819      | 87.44 | 941.20 | 5.18   | 55.76   | 92.62 | 996.96  |
| LEVEL 08    | 820      | 87.32 | 939.90 | 5.18   | 55.76   | 92.50 | 995.66  |
|             | 821      | 87.70 | 943.99 | 5.18   | 55.76   | 92.88 | 999.75  |
|             | 824      | 87.60 | 942.92 | 5.18   | 55.76   | 92.78 | 998.68  |
|             | 825      | 87.35 | 940.23 | 5.18   | 55.76   | 92.53 | 995.99  |
|             | 826      | 88.13 | 948.62 | 5.18   | 55.76   | 93.31 | 1004.38 |
|             | 829      | 87.22 | 938.83 | 5.18   | 55.76   | 92.40 | 994.59  |
|             | 830      | 87.54 | 942.27 | 5.18   | 55.76   | 92.72 | 998.03  |

## 2 BEDROOM APARTMENT 2D - TOWER B

| LEVEL       | UNIT NO UNIT |        | AREA    | BALCON | BALCONY AREA |        | . AREA  |  |
|-------------|--------------|--------|---------|--------|--------------|--------|---------|--|
| LEVEL       | ONIT NO      | SQM    | SQFT.   | SQM.   | SQFT.        | SQM.   | SQFT.   |  |
| GROUND      | TOWER B      |        |         |        |              |        |         |  |
| LEVEL 01    | 103          | 105.93 | 1140.22 | 13.41  | 144.34       | 119.34 | 1284.56 |  |
| LEVEL 01    | 104          | 105.19 | 1132.26 | 13.50  | 145.31       | 118.69 | 1277.57 |  |
| LEVEL 02 07 | 203          | 105.93 | 1140.22 | 13.41  | 144.34       | 119.34 | 1284.56 |  |
| LEVEL 02-07 | 204          | 105.19 | 1132.26 | 13.50  | 145.31       | 118.69 | 1277.57 |  |
| LEVEL OR    | 803          | 105.93 | 1140.22 | 13.41  | 144.34       | 119.34 | 1284.56 |  |
| LEVEL 08    | 804          | 105.19 | 1132.26 | 13.50  | 145.31       | 118.69 | 1277.57 |  |

# 3 BEDROOM APARTMENT 3 B - TOWER B

|             |         | LIBUT  | ADEA    | DALCON | IV ADEA | TOTAL AREA |         |
|-------------|---------|--------|---------|--------|---------|------------|---------|
| LEVEL       | UNIT NO | UNII   | AREA    | BALCON | IY AREA | IOIAL      | AKEA    |
| LLVLL       | ONIT NO | SQM    | SQFT.   | SQM.   | SQFT.   | SQM.       | SQFT.   |
|             |         |        | TOW     | ER B   |         |            |         |
| LEVEL 01    | 127     | 130.39 | 1403.51 | 16.72  | 179.97  | 147.11     | 1583.48 |
| LEVEL 01    | 128     | 130.79 | 1407.81 | 16.72  | 179.97  | 147.51     | 1587.78 |
| LEVEL 02 07 | 227     | 130.39 | 1403.51 | 16.72  | 179.97  | 147.11     | 1583.48 |
| LEVEL 02-07 | 228     | 130.79 | 1407.81 | 16.72  | 179.97  | 147.51     | 1587.78 |
| LEVEL 08    | 827     | 130.39 | 1403.51 | 16.72  | 179.97  | 147.11     | 1583.48 |
| LEVEL 00    | 828     | 130.79 | 1407.81 | 16.72  | 179.97  | 147.51     | 1587.78 |
| LEVEL 09    | 926     | 130.39 | 1403.51 | 16.72  | 179.97  | 147.11     | 1583.48 |
| LEVEL 09    | 927     | 130.79 | 1407.81 | 16.72  | 179.97  | 147.51     | 1587.78 |
| LEVEL 10    | 1026    | 130.39 | 1403.51 | 16.72  | 179.97  | 147.11     | 1583.48 |
| LEVEL 10    | 1027    | 130.79 | 1407.81 | 16.72  | 179.97  | 147.51     | 1587.78 |