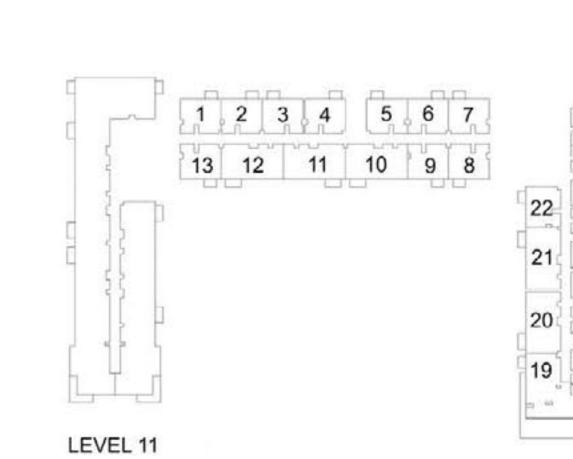

354.10 |
|        | G24     | 87.22 | 938.83 | 39.22  | 422.16  | 126.44 | 1360.99 |
|        | G25     | 87.54 | 942.27 | 39.22  | 422.16  | 126.76 | 1364.43 |

























PARK RIDGE TOWER B

## 2 BEDROOM APARTMENT 2B - TOWER B

| LEVEL  | UNIT NO | UNIT AREA |         | BALCONY AREA |        | TOTAL AREA |         |
|--------|---------|-----------|---------|--------------|--------|------------|---------|
| LEVEL  | ONIT NO | SQM       | SQFT.   | SQM.         | SQFT.  | SQM.       | SQFT.   |
|        |         |           | TOW     | /ER B        |        |            |         |
| GROUND | G03     | 105.93    | 1140.22 | 74.16        | 798.25 | 180.09     | 1938.47 |
|        | G04     | 105.19    | 1132.26 | 71.09        | 765.21 | 176.28     | 1897.47 |

























PARK RIDGE TOWER B

## 2 BEDROOM APARTMENT 2C - TOWER B



| 15)/51      | LINUT NO | UNIT  | AREA   | BALCON | NY AREA | TOTA  | LAREA   |
|-------------|----------|-------|--------|--------|---------|-------|---------|
| LEVEL       | UNIT NO  | SQM   | SQFT.  | SQM.   | SQFT.   | SQM.  | SQFT.   |
| GROUND      |          |       | TOW    | /ER B  |         |       |         |
|             | 101      | 87.62 | 943.13 | 5.18   | 55.76   | 92.80 | 998.89  |
|             | 102      | 88.13 | 948.62 | 5.18   | 55.76   | 93.31 | 1004.38 |
|             | 105      | 87.77 | 944.75 | 5.18   | 55.76   | 92.95 | 1000.51 |
|             | 106      | 87.74 | 944.43 | 5.18   | 55.76   | 92.92 | 1000.19 |
|             | 107      | 87.23 | 938.94 | 5.18   | 55.76   | 92.41 | 994.70  |
|