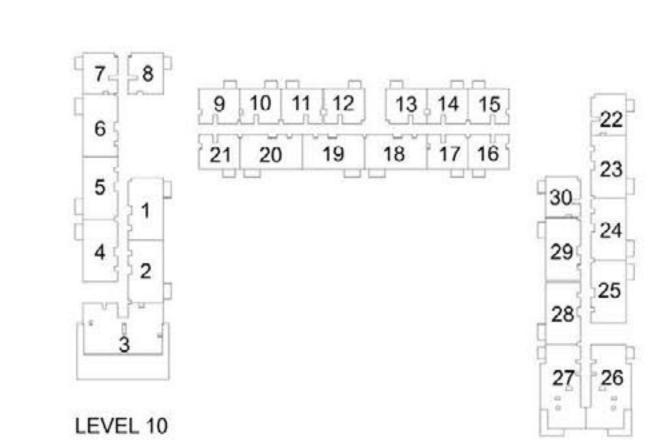

### 1 BEDROOM APARTMENT 1A&B - TOWER B

| 15/51  | UNIT NO | UNIT AREA |        | BALCONY AREA |        | TOTAL AREA |      |
|--------|---------|-----------|--------|--------------|--------|------------|------|
| LEVEL  | ONIT NO | SQM       | SQFT.  | SQM.         | SQFT.  | SQM.       | SQF  |
|        | G07     | 56.54     | 608.59 | 25.01        | 269.21 | 81.55      | 877. |
|        | G08     | 56.88     | 612.25 | 26.15        | 281.48 | 83.03      | 893. |
|        | G09     | 56.10     | 603.86 | 24.94        | 268.45 | 81.04      | 872. |
|        | G10     | 56.41     | 607.19 | 24.15        | 259.95 | 80.56      | 867. |
| GROUND | G11     | 56.41     | 607.19 | 24.94        | 268.45 | 81.35      | 875. |
|        | G12     | 56.41     | 607.19 | 25.22        | 271.47 | 81.63      | 878. |
|        | G13     | 56.41     | 607.19 | 24.75        | 266.41 | 81.16      | 873. |
|        | G14     | 56.41     | 607.19 | 24.61        | 264.90 | 81.02      | 872. |
|        | G18     | 56.43     | 607.41 | 24.54        | 264.15 | 80.97      | 871. |

PARK RIDGE TOWER B