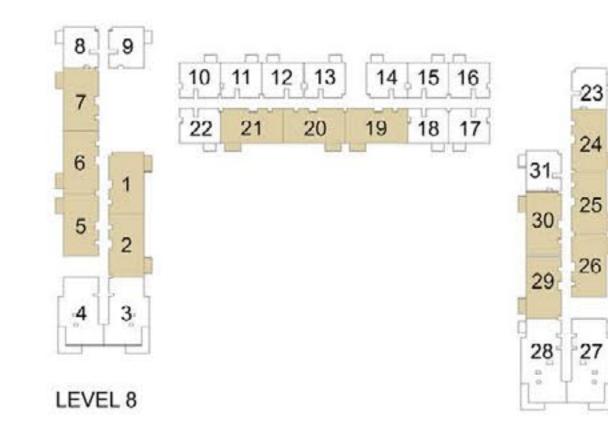

## 1 BEDROOM APARTMENT 1C - TOWER B

| LEVEL       | LINIT NO | UNIT  | AREA   | BALCON | NY AREA | TOTAL | LAREA  |
|-------------|----------|-------|--------|--------|---------|-------|--------|
| LEVEL       | UNIT NO  | SQM   | SQFT.  | SQM.   | SQFT.   | SQM.  | SQFT.  |
|             |          |       | TOW    | ER B   |         |       |        |
| GROUND      | G26      | 56.31 | 606.12 | 25.40  | 273.40  | 81.71 | 879.52 |
|             | 108      | 56.06 | 603.42 | 3.99   | 42.95   | 60.05 | 646.37 |
| Ī           | 109      | 56.63 | 609.56 | 3.99   | 42.95   | 60.62 | 652.51 |
|             | 110      | 56.16 | 604.50 | 3.99   | 42.95   | 60.15 | 647.45 |
|             | 111      | 56.55 | 608.70 | 3.99   | 42.95   | 60.54 | 651.65 |
| Ī           | 112      | 56.88 | 612.25 | 3.99   | 42.95   | 60.87 | 655.20 |
| 15/51 01    | 115      | 56.41 | 607.19 | 3.99   | 42.95   | 60.40 | 650.14 |
| LEVEL 01    | 116      | 56.41 | 607.19 | 3.99   | 42.95   | 60.40 | 650.14 |
| Ī           | 117      | 56.41 | 607.19 | 3.99   | 42.95   | 60.40 | 650.14 |
|             | 118      | 56.41 | 607.19 | 3.99   | 42.95   | 60.40 | 650.14 |
|             | 122      | 56.43 | 607.41 | 3.99   | 42.95   | 60.42 | 650.36 |
| Ī           | 123      | 56.31 | 606.12 | 3.99   | 42.95   | 60.30 | 649.07 |
| Ì           | 131      | 56.31 | 606.12 | 3.99   | 42.95   | 60.30 | 649.07 |
|             | 208      | 56.06 | 603.42 | 3.99   | 42.95   | 60.05 | 646.37 |
| -           | 209      | 56.63 | 609.56 | 3.99   | 42.95   | 60.62 | 652.51 |
|             | 210      | 56.16 | 604.50 | 3.99   | 42.95   | 60.15 | 647.45 |
| Ì           | 211      | 56.55 | 608.70 | 3.99   | 42.95   | 60.54 | 651.65 |
|             | 212      | 56.88 | 612.25 | 3.99   | 42.95   | 60.87 | 655.20 |
| . =         | 215      | 56.41 | 607.19 | 3.99   | 42.95   | 60.40 | 650.14 |
| LEVEL 02-07 | 216      | 56.41 | 607.19 | 3.99   | 42.95   | 60.40 | 650.14 |
|             | 217      | 56.41 | 607.19 | 3.99   | 42.95   | 60.40 | 650.14 |
|             | 218      | 56.41 | 607.19 | 3.99   | 42.95   | 60.40 | 650.14 |
|             | 222      | 56.43 | 607.41 | 3.99   | 42.95   | 60.42 | 650.36 |
|             | 223      | 56.31 | 606.12 | 3.99   | 42.95   | 60.30 | 649.07 |
|             | 231      | 56.31 | 606.12 | 3.99   | 42.95   | 60.30 | 649.07 |
|             | 808      | 56.06 | 603.42 | 3.99   | 42.95   | 60.05 | 646.37 |
|             | 810      | 56.16 | 604.50 | 3.99   | 42.95   | 60.15 | 647.45 |
|             | 811      | 56.55 | 608.70 | 3.99   | 42.95   | 60.54 | 651.65 |
|             | 812      | 56.88 | 612.25 | 3.99   | 42.95   | 60.87 | 655.20 |
|             | 815      | 56.41 | 607.19 | 3.99   | 42.95   | 60.40 | 650.14 |
| LEVEL 08    | 816      | 56.41 | 607.19 | 3.99   | 42.95   | 60.40 | 650.14 |
|             | 817      | 56.41 | 607.19 | 3.99   | 42.95   | 60.40 | 650.14 |
|             | 818      | 56.41 | 607.19 | 3.99   | 42.95   | 60.40 | 650.14 |
|             | 822      | 56.43 | 607.41 | 3.99   | 42.95   | 60.42 | 650.36 |
|             | 823      | 56.31 | 606.12 | 3.99   | 42.95   | 60.30 | 649.07 |
|             | 831      | 56.31 | 606.12 | 3.99   | 42.95   | 60.30 | 649.07 |

PARK RIDGE TOWER B