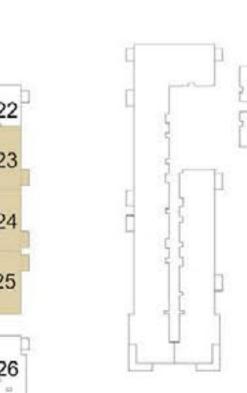

## 3 BEDROOM APARTMENT 3D - TOWER B

| LEVEL    | UNIT NO | UNIT AREA |         | BALCONY AREA |         | TOTAL AREA |         |  |  |
|----------|---------|-----------|---------|--------------|---------|------------|---------|--|--|
|          |         | SQM       | SQFT.   | SQM.         | SQFT.   | SQM.       | SQFT.   |  |  |
|          | TOWER B |           |         |              |         |            |         |  |  |
| LEVEL 11 | 1119    | 140.15    | 1508.56 | 95.38        | 1026.66 | 235.53     | 2535.22 |  |  |

**TERRACE** 

PARK RIDGE TOWER B