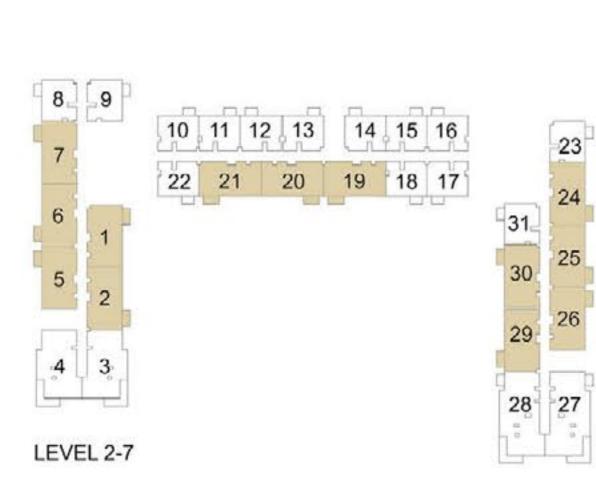

## 1 BEDROOM APARTMENT 1C - TOWER B

| LEVEL       | LINIT NO | UNIT  | AREA   | BALCON | NY AREA | TOTAL | LAREA  |
|-------------|----------|-------|--------|--------|---------|-------|--------|
| LEVEL       | UNIT NO  | SQM   | SQFT.  | SQM.   | SQFT.   | SQM.  | SQFT.  |
|             |          |       | TOW    | ER B   |         |       |        |
| GROUND      | G26      | 56.31 | 606.12 | 25.40  | 273.40  | 81.71 | 879.52 |
|             | 108      | 56.06 | 603.42 | 3.99   | 42.95   | 60.05 | 646.37 |
| Ī           | 109      | 56.63 | 609.56 | 3.99   | 42.95   | 60.62 | 652.51 |
|             | 110      | 56.16 | 604.50 | 3.99   | 42.95   | 60.15 | 647.45 |
|             | 111      | 56.55 | 608.70 | 3.99   | 42.95   | 60.54 | 651.65 |
| Ī           | 112      | 56.88 | 612.25 | 3.99   | 42.95   | 60.87 | 655.20 |
| 15/51 01    | 115      | 56.41 | 607.19 | 3.99   | 42.95   | 60.40 | 650.14 |
| LEVEL 01    | 116      | 56.41 | 607.19 | 3.99   | 42.95   | 60.40 | 650.14 |
| Ī           | 117      | 56.41 | 607.19 | 3.99   | 42.95   | 60.40 | 650.14 |
|             | 118      | 56.41 | 607.19 | 3.99   | 42.95   | 60.40 | 650.14 |
|             | 122      | 56.43 | 607.41 | 3.99   | 42.95   | 60.42 | 650.36 |
| Ī           | 123      | 56.31 | 606.12 | 3.99   | 42.95   | 60.30 | 649.07 |
| Ì           | 131      | 56.31 | 606.12 | 3.99   | 42.95   | 60.30 | 649.07 |
|             | 208      | 56.06 | 603.42 | 3.99   | 42.95   | 60.05 | 646.37 |
| -           | 209      | 56.63 | 609.56 | 3.99   | 42.95   | 60.62 | 652.51 |
|             | 210      | 56.16 | 604.50 | 3.99   | 42.95   | 60.15 | 647.45 |
| Ì           | 211      | 56.55 | 608.70 | 3.99   | 42.95   | 60.54 | 651.65 |
|             | 212      | 56.88 | 612.25 | 3.99   | 42.95   | 60.87 | 655.20 |
| . =         | 215      | 56.41 | 607.19 | 3.99   | 42.95   | 60.40 | 650.14 |
| LEVEL 02-07 | 216      | 56.41 | 607.19 | 3.99   | 42.95   | 60.40 | 650.14 |
|             | 217      | 56.41 | 607.19 | 3.99   | 42.95   | 60.40 | 650.14 |
|             | 218      | 56.41 | 607.19 | 3.99   | 42.95   | 60.40 | 650.14 |
|             | 222      | 56.43 | 607.41 | 3.99   | 42.95   | 60.42 | 650.36 |
|             | 223      | 56.31 | 606.12 | 3.99   | 42.95   | 60.30 | 649.07 |
|             | 231      | 56.31 | 606.12 | 3.99   | 42.95   | 60.30 | 649.07 |
|             | 808      | 56.06 | 603.42 | 3.99   | 42.95   | 60.05 | 646.37 |
|             | 810      | 56.16 | 604.50 | 3.99   | 42.95   | 60.15 | 647.45 |
|             | 811      | 56.55 | 608.70 | 3.99   | 42.95   | 60.54 | 651.65 |
|             | 812      | 56.88 | 612.25 | 3.99   | 42.95   | 60.87 | 655.20 |
|             | 815      | 56.41 | 607.19 | 3.99   | 42.95   | 60.40 | 650.14 |
| LEVEL 08    | 816      | 56.41 | 607.19 | 3.99   | 42.95   | 60.40 | 650.14 |
|             | 817      | 56.41 | 607.19 | 3.99   | 42.95   | 60.40 | 650.14 |
|             | 818      | 56.41 | 607.19 | 3.99   | 42.95   | 60.40 | 650.14 |
|             | 822      | 56.43 | 607.41 | 3.99   | 42.95   | 60.42 | 650.36 |
|             | 823      | 56.31 | 606.12 | 3.99   | 42.95   | 60.30 | 649.07 |
|             | 831      | 56.31 | 606.12 | 3.99   | 42.95   | 60.30 | 649.07 |