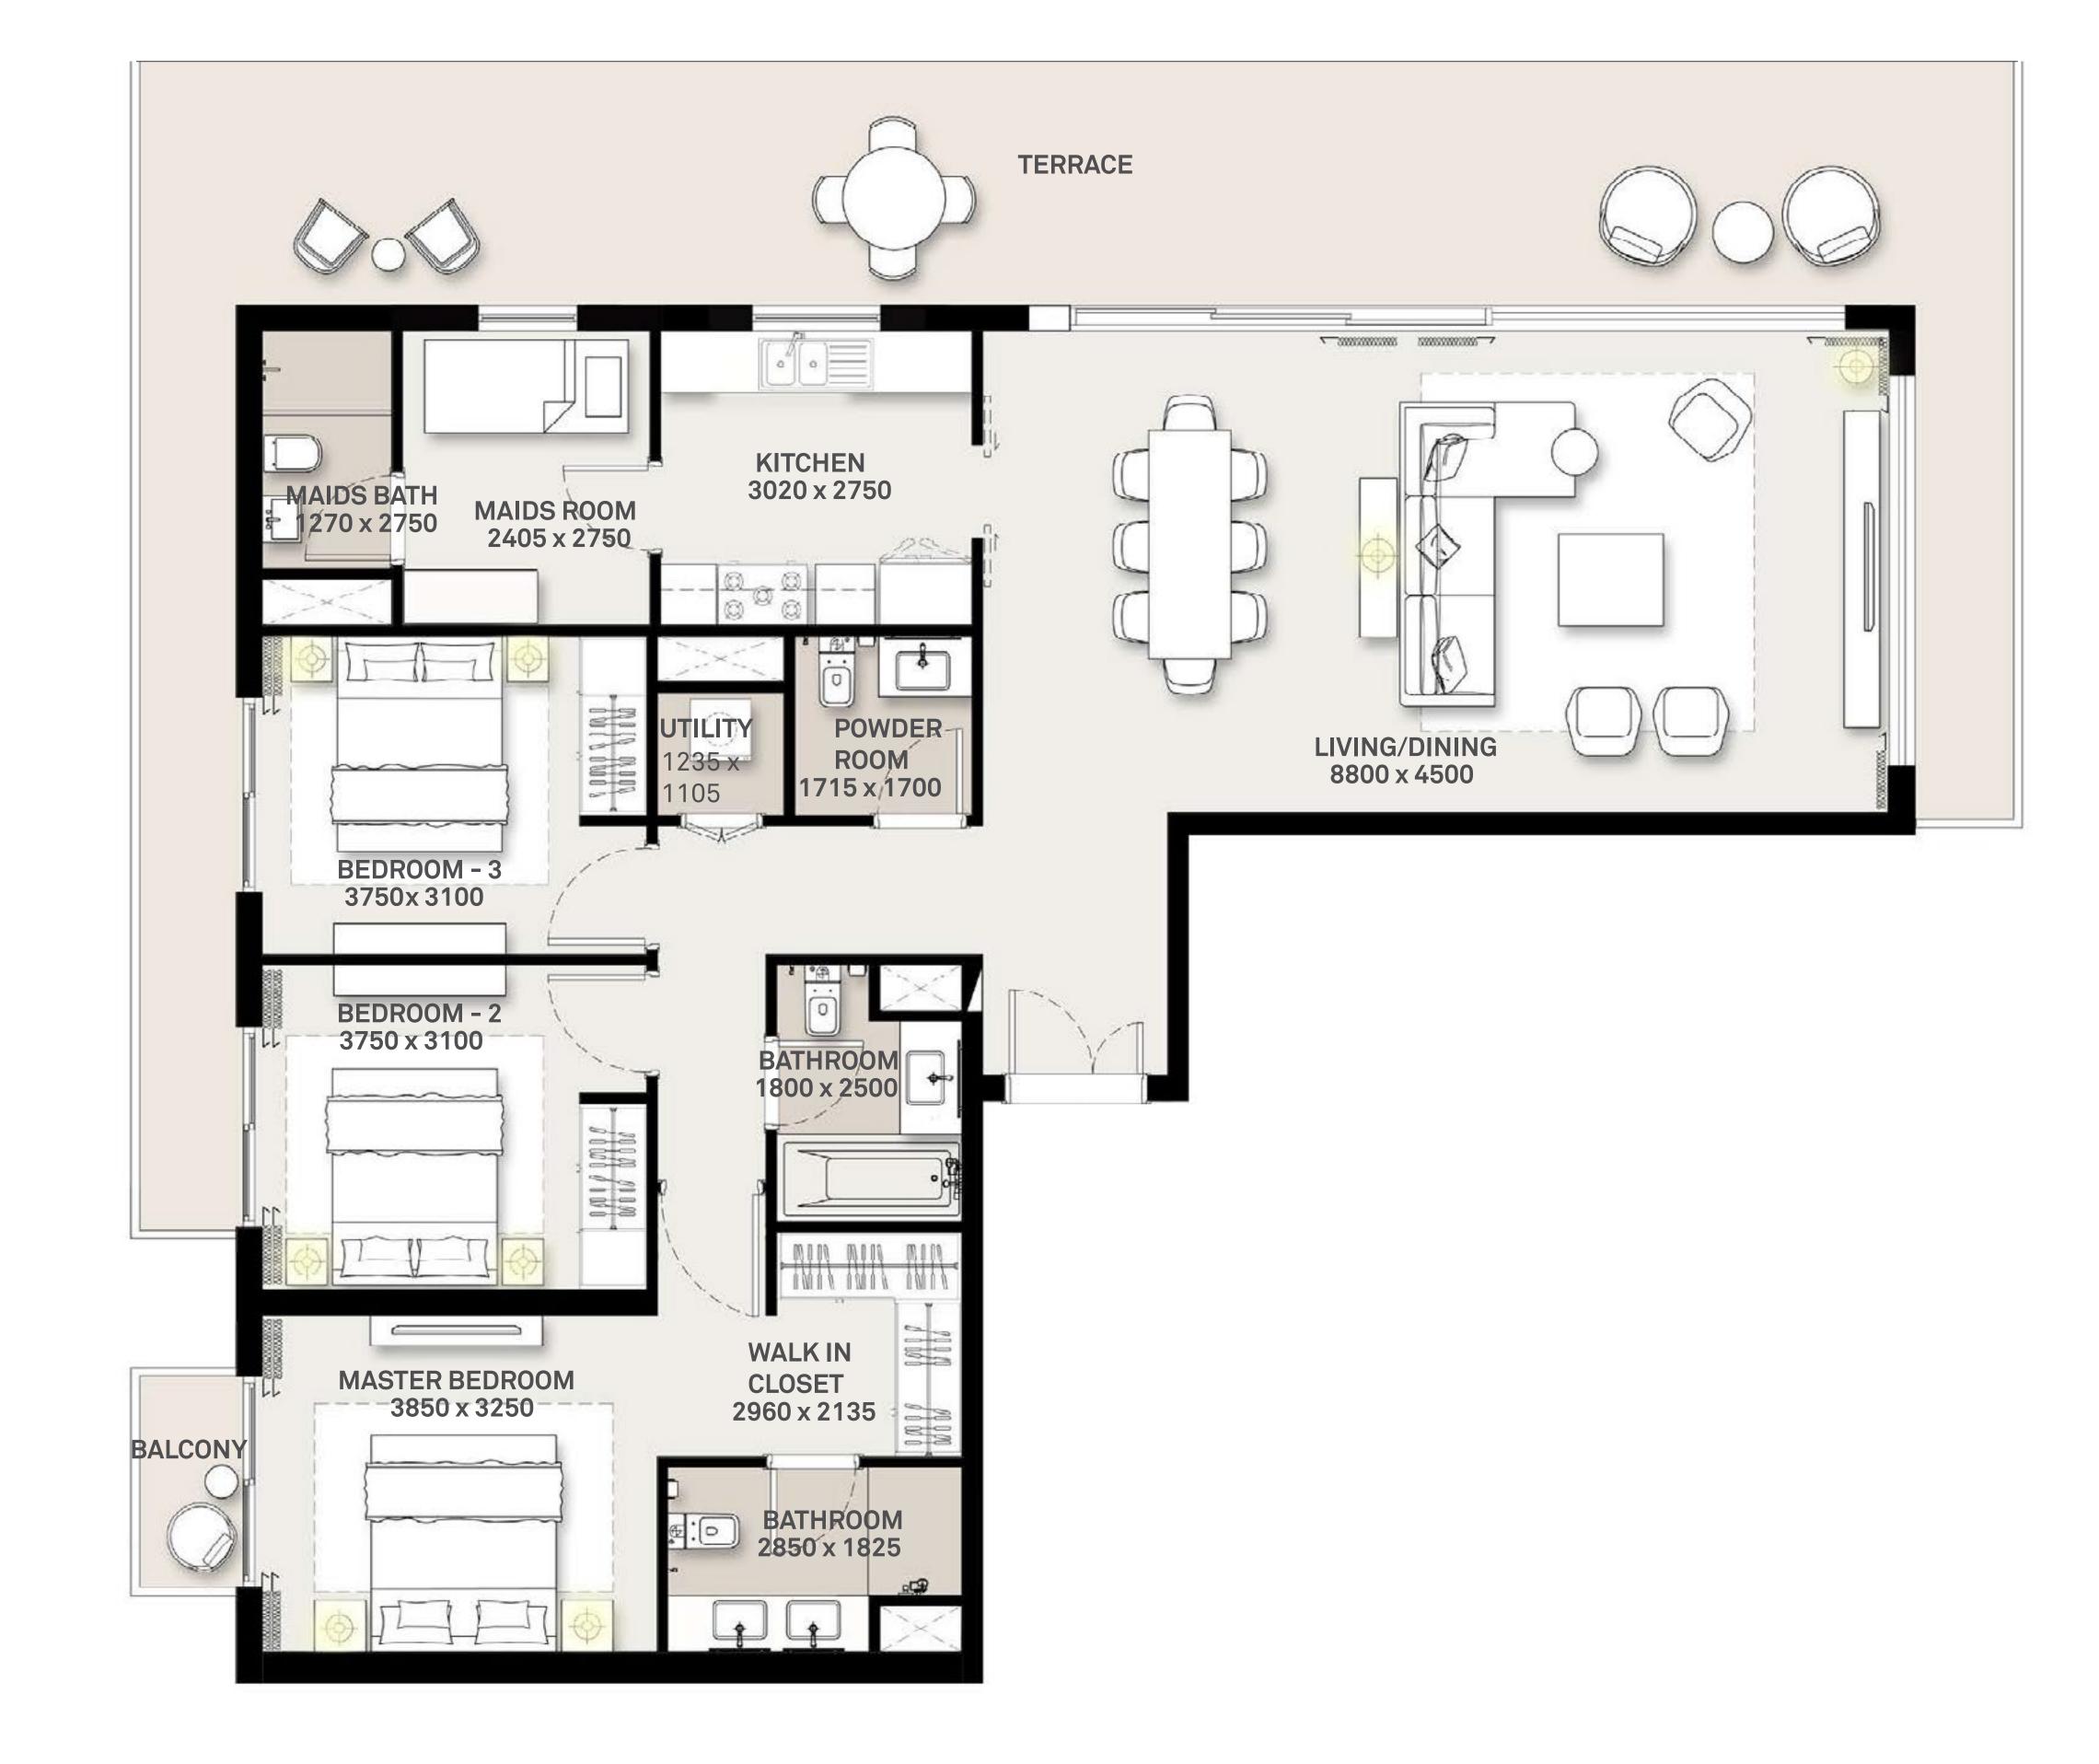

## 3 BEDROOM APARTMENT 3D - TOWER B

| LEVEL    | UNIT NO | UNIT AREA |         | BALCONY AREA |         | TOTAL AREA |         |  |  |
|----------|---------|-----------|---------|--------------|---------|------------|---------|--|--|
|          |         | SQM       | SQFT.   | SQM.         | SQFT.   | SQM.       | SQFT.   |  |  |
|          | TOWER B |           |         |              |         |            |         |  |  |
| LEVEL 11 | 1119    | 140.15    | 1508.56 | 95.38        | 1026.66 | 235.53     | 2535.22 |  |  |