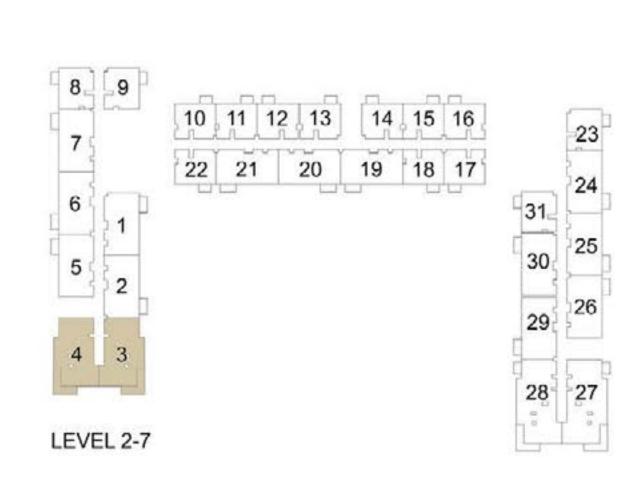

--------|---------|--|
| LEVEL       | ONIT NO      | SQM    | SQFT.   | SQM.   | SQFT.        | SQM.   | SQFT.   |  |
| GROUND      | TOWER B      |        |         |        |              |        |         |  |
| LEVEL 01    | 103          | 105.93 | 1140.22 | 13.41  | 144.34       | 119.34 | 1284.56 |  |
| LEVEL 01    | 104          | 105.19 | 1132.26 | 13.50  | 145.31       | 118.69 | 1277.57 |  |
| LEVEL 02 07 | 203          | 105.93 | 1140.22 | 13.41  | 144.34       | 119.34 | 1284.56 |  |
| LEVEL 02-07 | 204          | 105.19 | 1132.26 | 13.50  | 145.31       | 118.69 | 1277.57 |  |
| LEVEL OR    | 803          | 105.93 | 1140.22 | 13.41  | 144.34       | 119.34 | 1284.56 |  |
| LEVEL 08    | 804          | 105.19 | 1132.26 | 13.50  | 145.31       | 118.69 | 1277.57 |  |



















LEVEL 11









PARK RIDGE TOWER B

## 3 BEDROOM APARTMENT 3 A - TOWER B

| LEVEL  | UNIT NO UNIT AREA |        | AREA    | BALCO | NY AREA | TOTAL AREA |         |  |  |
|--------|-------------------|--------|---------|-------|---------|------------|---------|--|--|
|        | ONIT NO           | SQM    | SQFT.   | SQM.  | SQFT.   | SQM.       | SQFT.   |  |  |
|        | TOWER B           |        |         |       |         |            |         |  |  |
| GROUND | G22               | 130.39 | 1403.51 | 73.54 | 791.58  | 203.93     | 2195.09 |  |  |
|        | G23               | 130.79 | 1407.81 | 76.97 | 828.50  | 207.76     | 2236.31 |  |  |





























PARK RIDGE TOWER B

# 3 BEDROOM APARTMENT 3 B - TOWER B

|             |         | LIBUT  | ADEA    | D