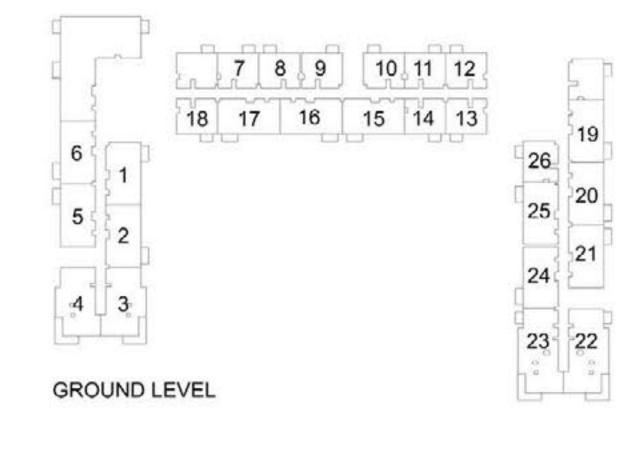

### 1 BEDROOM APARTMENT 1A&B - TOWER B

| 15/51  | UNIT NO | UNIT AREA |        | BALCONY AREA |        | TOTAL AREA |      |
|--------|---------|-----------|--------|--------------|--------|------------|------|
| LEVEL  | ONIT NO | SQM       | SQFT.  | SQM.         | SQFT.  | SQM.       | SQF  |
|        | G07     | 56.54     | 608.59 | 25.01        | 269.21 | 81.55      | 877. |
|        | G08     | 56.88     | 612.25 | 26.15        | 281.48 | 83.03      | 893. |
|        | G09     | 56.10     | 603.86 | 24.94        | 268.45 | 81.04      | 872. |
|        | G10     | 56.41     | 607.19 | 24.15        | 259.95 | 80.56      | 867. |
| GROUND | G11     | 56.41     | 607.19 | 24.94        | 268.45 | 81.35      | 875. |
|        | G12     | 56.41     | 607.19 | 25.22        | 271.47 | 81.63      | 878. |
|        | G13     | 56.41     | 607.19 | 24.75        | 266.41 | 81.16      | 873. |
|        | G14     | 56.41     | 607.19 | 24.61        | 264.90 | 81.02      | 872. |
|        | G18     | 56.43     | 607.41 | 24.54        | 264.15 | 80.97      | 871. |