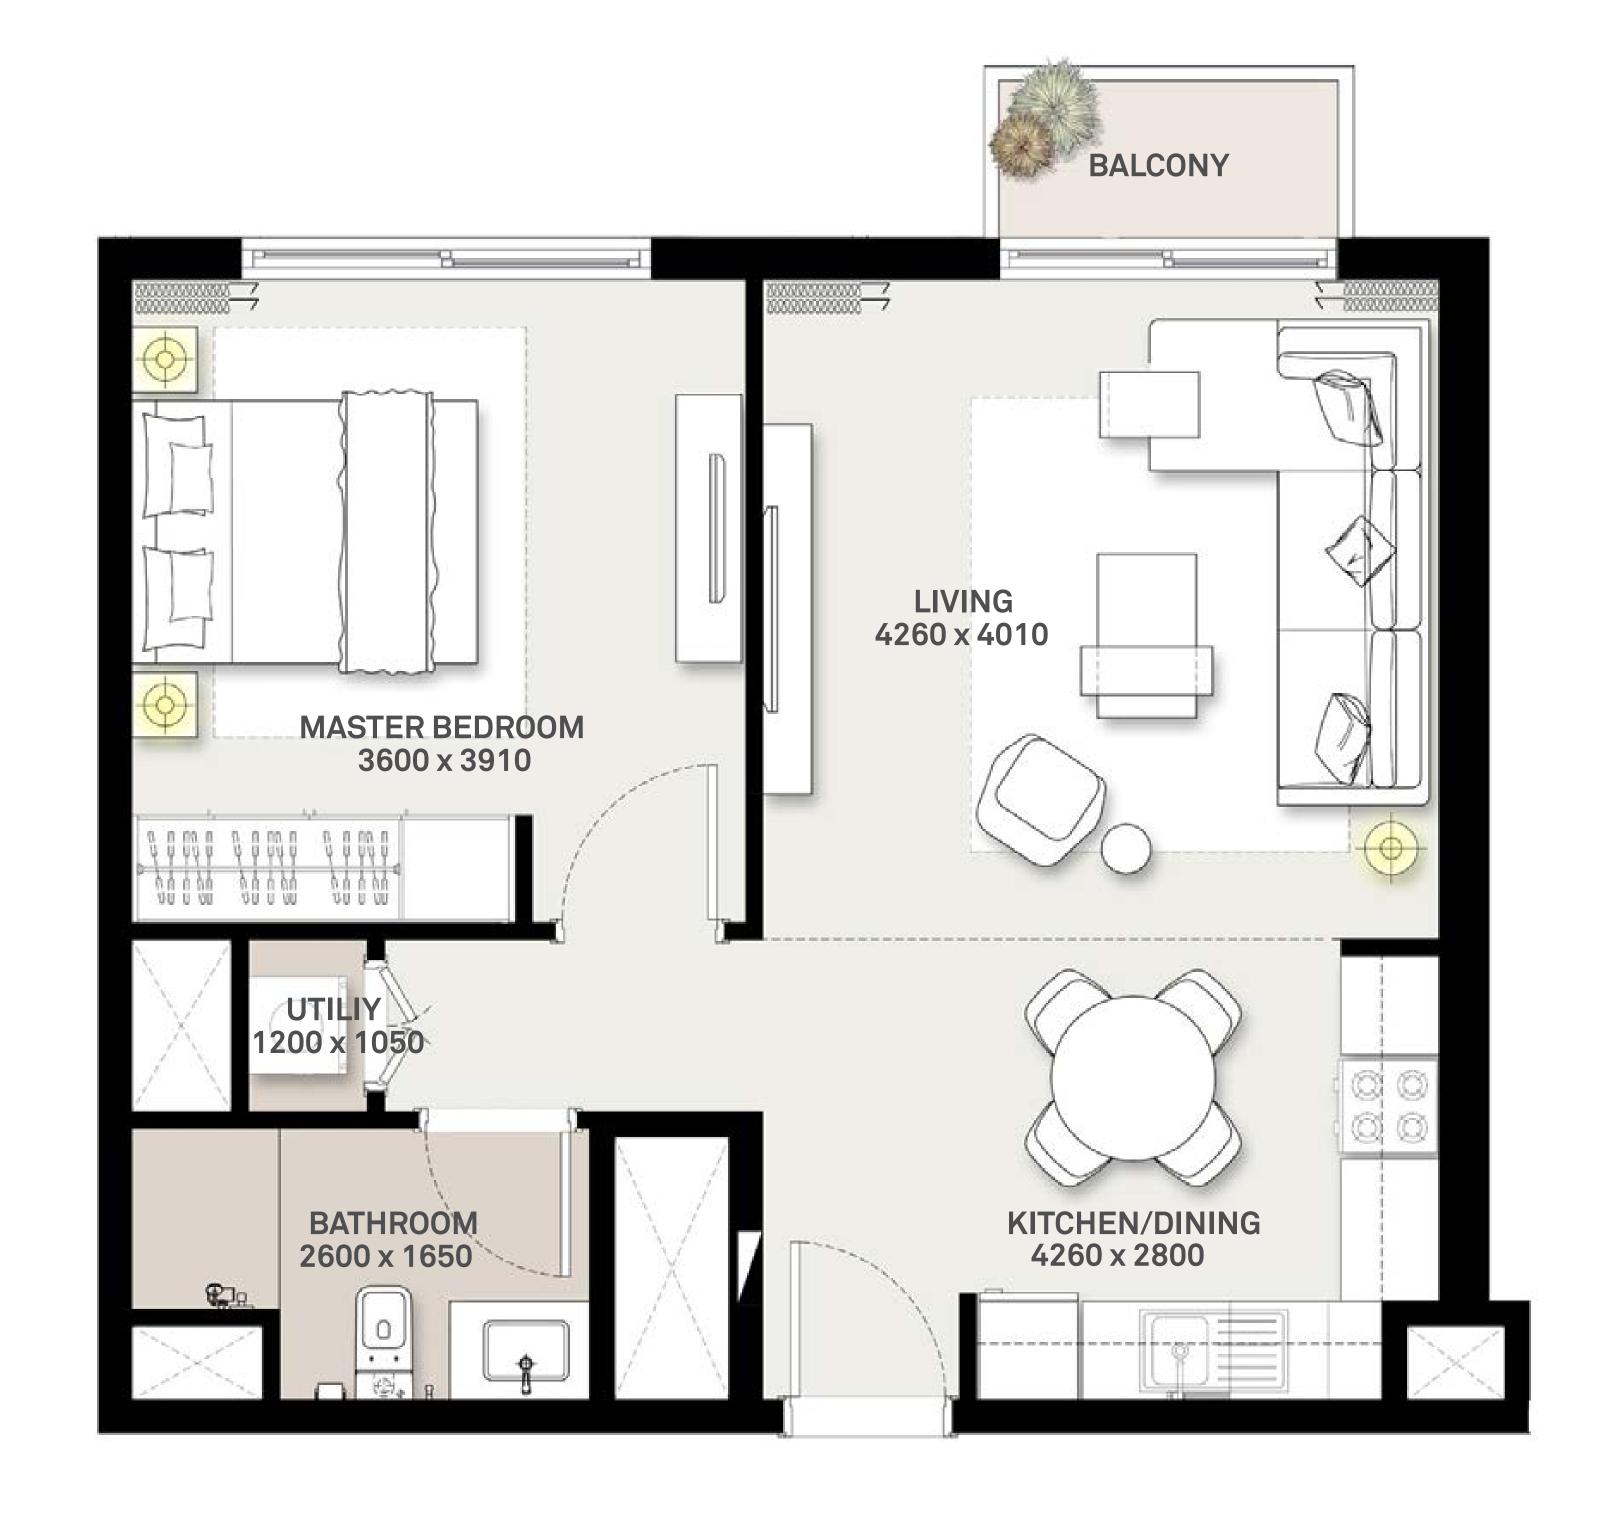

### 1 BEDROOM APARTMENT 1A&B - TOWER B

| 15/51  | UNIT NO | UNIT AREA |        | BALCONY AREA |        | TOTAL AREA |      |
|--------|---------|-----------|--------|--------------|--------|------------|------|
| LEVEL  | ONIT NO | SQM       | SQFT.  | SQM.         | SQFT.  | SQM.       | SQF  |
|        | G07     | 56.54     | 608.59 | 25.01        | 269.21 | 81.55      | 877. |
|        | G08     | 56.88     | 612.25 | 26.15        | 281.48 | 83.03      | 893. |
|        | G09     | 56.10     | 603.86 | 24.94        | 268.45 | 81.04      | 872. |
|        | G10     | 56.41     | 607.19 | 24.15        | 259.95 | 80.56      | 867. |
| GROUND | G11     | 56.41     | 607.19 | 24.94        | 268.45 | 81.35      | 875. |
|        | G12     | 56.41     | 607.19 | 25.22        | 271.47 | 81.63      | 878. |
|        | G13     | 56.41     | 607.19 | 24.75        | 266.41 | 81.16      | 873. |
|        | G14     | 56.41     | 607.19 | 24.61        | 264.90 | 81.02      | 872. |
|        | G18     | 56.43     | 607.41 | 24.54        | 264.15 | 80.97      | 871. |