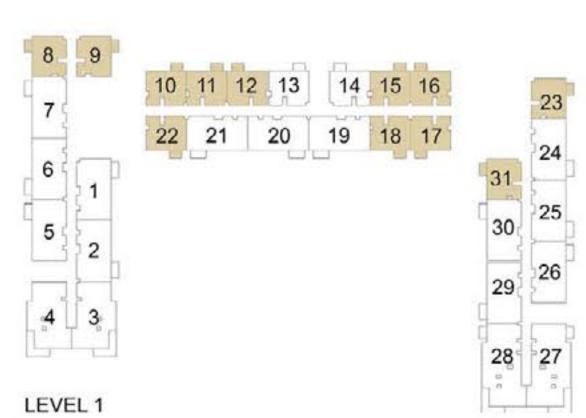

## 1 BEDROOM APARTMENT 1C - TOWER B

| LEVEL       | LINIT NO | UNIT  | AREA   | BALCON | NY AREA | TOTAL | LAREA  |
|-------------|----------|-------|--------|--------|---------|-------|--------|
| LEVEL       | UNIT NO  | SQM   | SQFT.  | SQM.   | SQFT.   | SQM.  | SQFT.  |
|             |          |       | TOW    | ER B   |         |       |        |
| GROUND      | G26      | 56.31 | 606.12 | 25.40  | 273.40  | 81.71 | 879.52 |
|             | 108      | 56.06 | 603.42 | 3.99   | 42.95   | 60.05 | 646.37 |
| Ī           | 109      | 56.63 | 609.56 | 3.99   | 42.95   | 60.62 | 652.51 |
|             | 110      | 56.16 | 604.50 | 3.99   | 42.95   | 60.15 | 647.45 |
|             | 111      | 56.55 | 608.70 | 3.99   | 42.95   | 60.54 | 651.65 |
| Ī           | 112      | 56.88 | 612.25 | 3.99   | 42.95   | 60.87 | 655.20 |
| 15/51 01    | 115      | 56.41 | 607.19 | 3.99   | 42.95   | 60.40 | 650.14 |
| LEVEL 01    | 116      | 56.41 | 607.19 | 3.99   | 42.95   | 60.40 | 650.14 |
| Ī           | 117      | 56.41 | 607.19 | 3.99   | 42.95   | 60.40 | 650.14 |
|             | 118      | 56.41 | 607.19 | 3.99   | 42.95   | 60.40 | 650.14 |
|             | 122      | 56.43 | 607.41 | 3.99   | 42.95   | 60.42 | 650.36 |
| Ī           | 123      | 56.31 | 606.12 | 3.99   | 42.95   | 60.30 | 649.07 |
| Ì           | 131      | 56.31 | 606.12 | 3.99   | 42.95   | 60.30 | 649.07 |
|             | 208      | 56.06 | 603.42 | 3.99   | 42.95   | 60.05 | 646.37 |
| -           | 209      | 56.63 | 609.56 | 3.99   | 42.95   | 60.62 | 652.51 |
|             | 210      | 56.16 | 604.50 | 3.99   | 42.95   | 60.15 | 647.45 |
| Ì           | 211      | 56.55 | 608.70 | 3.99   | 42.95   | 60.54 | 651.65 |
|             | 212      | 56.88 | 612.25 | 3.99   | 42.95   | 60.87 | 655.20 |
| . =         | 215      | 56.41 | 607.19 | 3.99   | 42.95   | 60.40 | 650.14 |
| LEVEL 02-07 | 216      | 56.41 | 607.19 | 3.99   | 42.95   | 60.40 | 650.14 |
|             | 217      | 56.41 | 607.19 | 3.99   | 42.95   | 60.40 | 650.14 |
|             | 218      | 56.41 | 607.19 | 3.99   | 42.95   | 60.40 | 650.14 |
|             | 222      | 56.43 | 607.41 | 3.99   | 42.95   | 60.42 | 650.36 |
|             | 223      | 56.31 | 606.12 | 3.99   | 42.95   | 60.30 | 649.07 |
|             | 231      | 56.31 | 606.12 | 3.99   | 42.95   | 60.30 | 649.07 |
|             | 808      | 56.06 | 603.42 | 3.99   | 42.95   | 60.05 | 646.37 |
|             | 810      | 56.16 | 604.50 | 3.99   | 42.95   | 60.15 | 647.45 |
|             | 811      | 56.55 | 608.70 | 3.99   | 42.95   | 60.54 | 651.65 |
|             | 812      | 56.88 | 612.25 | 3.99   | 42.95   | 60.87 | 655.20 |
|             | 815      | 56.41 | 607.19 | 3.99   | 42.95   | 60.40 | 650.14 |
| LEVEL 08    | 816      | 56.41 | 607.19 | 3.99   | 42.95   | 60.40 | 650.14 |
|             | 817      | 56.41 | 607.19 | 3.99   | 42.95   | 60.40 | 650.14 |
|             | 818      | 56.41 | 607.19 | 3.99   | 42.95   | 60.40 | 650.14 |
|             | 822      | 56.43 | 607.41 | 3.99   | 42.95   | 60.42 | 650.36 |
|             | 823      | 56.31 | 606.12 | 3.99   | 42.95   | 60.30 | 649.07 |
|             | 831      | 56.31 | 606.12 | 3.99   | 42.95   | 60.30 | 649.07 |

## 2 BEDROOM APARTMENT 2C - TOWER B

| 15)/51      | LINUT NO | UNIT  | AREA   | BALCON | NY AREA | TOTA  | LAREA   |
|-------------|----------|-------|--------|--------|---------|-------|---------|
| LEVEL       | UNIT NO  | SQM   | SQFT.  | SQM.   | SQFT.   | SQM.  | SQFT.   |
| GROUND      |          |       | TOW    | /ER B  |         |       |         |
|             | 101      | 87.62 | 943.13 | 5.18   | 55.76   | 92.80 | 998.89  |
|             | 102      | 88.13 | 948.62 | 5.18   | 55.76   | 93.31 | 1004.38 |
|             | 105      | 87.77 | 944.75 | 5.18   | 55.76   | 92.95 | 1000.51 |
|             | 106      | 87.74 | 944.43 | 5.18   | 55.76   | 92.92 | 1000.19 |
|             | 107      | 87.23 | 938.94 | 5.18   | 55.76   | 92.41 | 994.70  |
|             | 119      | 87.44 | 941.20 | 5.18   | 55.76   | 92.62 | 996.96  |
| LEVEL 01    | 120      | 87.32 | 939.90 | 5.18   | 55.76   | 92.50 | 995.66  |
|             | 121      | 87.70 | 943.99 | 5.18   | 55.76   | 92.88 | 999.75  |
|             | 124      | 87.60 | 942.92 | 5.18   | 55.76   | 92.78 | 998.68  |
|             | 125      | 87.35 | 940.23 | 5.18   | 55.76   | 92.53 | 995.99  |
|             | 126      | 88.13 | 948.62 | 5.18   | 55.76   | 93.31 | 1004.38 |
|             | 129      | 87.22 | 938.83 | 5.18   | 55.76   | 92.40 | 994.59  |
|             | 130      | 87.54 | 942.27 | 5.18   | 55.76   | 92.72 | 998.03  |
|             | 201      | 87.62 | 943.13 | 5.18   | 55.76   | 92.80 | 998.89  |
|             | 202      | 88.13 | 948.62 | 5.18   | 55.76   | 93.31 | 1004.38 |
|             | 205      | 87.77 | 944.75 | 5.18   | 55.76   | 92.95 | 1000.51 |
| 1           | 206      | 87.74 | 944.43 | 5.18   | 55.76   | 92.92 | 1000.19 |
|             | 207      | 87.23 | 938.94 | 5.18   | 55.76   | 92.41 | 994.70  |
|             | 219      | 87.44 | 941.20 | 5.18   | 55.76   | 92.62 | 996.96  |
| LEVEL 02-07 | 220      | 87.32 | 939.90 | 5.18   | 55.76   | 92.50 | 995.66  |
|             | 221      | 87.70 | 943.99 | 5.18   | 55.76   | 92.88 | 999.75  |
|             | 224      | 87.60 | 942.92 | 5.18   | 55.76   | 92.78 | 998.68  |
|             | 225      | 87.35 | 940.23 | 5.18   | 55.76   | 92.53 | 995.99  |
|             | 226      | 88.13 | 948.62 | 5.18   | 55.76   | 93.31 | 1004.38 |
|             | 229      | 87.22 | 938.83 | 5.18   | 55.76   | 92.40 | 994.59  |
|             | 230      | 87.54 | 942.27 | 5.18   | 55.76   | 92.72 | 998.03  |
|             | 801      | 87.62 | 943.13 | 5.18   | 55.76   | 92.80 | 998.89  |
|             | 802      | 88.13 | 948.62 | 5.18   | 55.76   | 93.31 | 1004.38 |
| İ           | 805      | 87.77 | 944.75 | 5.18   | 55.76   | 92.95 | 1000.51 |
|             | 806      | 87.74 | 944.43 | 5.18   | 55.76   | 92.92 | 1000.19 |
|             | 807      | 87.23 | 938.94 | 5.18   | 55.76   | 92.41 | 994.70  |
| İ           | 819      | 87.44 | 941.20 | 5.18   | 55.76   | 92.62 | 996.96  |
| LEVEL 08    | 820      | 87.32 | 939.90 | 5.18   | 55.76   | 92.50 | 995.66  |
|             | 821      | 87.70 | 943.99 | 5.18   | 55.76   | 92.88 | 999.75  |
|             | 824      | 87.60 | 942.92 | 5.18   | 55.76   | 92.78 | 998.68  |
|             | 825      | 87.35 | 940.23 | 5.18   | 55.76   | 92.53 | 995.99  |
|             | 826      | 88.13 | 948.62 | 5.18   | 55.76   | 93.31 | 1004.38 |
|             | 829      | 87.22 | 938.83 | 5.18   | 55.76   | 92.40 | 994.59  |
|             | 830      | 87.54 | 942.27 | 5.18   | 55.76   | 92.72 | 998.03  |

## 2 BEDROOM APARTMENT 2D - TOWER B

| LEVEL       | UNIT NO UNIT |        | AREA    | BALCON | BALCONY AREA |        | . AREA  |  |
|-------------|--------------|--------|---------|--------|--------------|--------|---------|--|
| LEVEL       | ONIT NO      | SQM    | SQFT.   | SQM.   | SQFT.        | SQM.   | SQFT.   |  |
| GROUND      | TOWER B      |        |         |        |              |        |         |  |
| LEVEL 01    | 103          | 105.93 | 1140.22 | 13.41  | 144.34       | 119.34 | 1284.56 |  |
| LEVEL 01    | 104          | 105.19 | 1132.26 | 13.50  | 145.31       | 118.69 | 1277.57 |  |
| LEVEL 02 07 | 203          | 105.93 | 1140.22 | 13.41  | 144.34       | 119.34 | 1284.56 |  |
| LEVEL 02-07 | 204          | 105.19 | 1132.26 | 13.50  | 145.31       | 118.69 | 1277.57 |  |
| LEVEL OR    | 803          | 105.93 | 1140.22 | 13.41  | 144.34       | 119.34 | 1284.56 |  |
| LEVEL 08    | 804          | 105.19 | 1132.26 | 13.50  | 145.31       | 118.69 | 1277.57 |  |

# 3 BEDROOM APARTMENT 3 B - TOWER B

|             |         | LIBUT  | ADEA    | DALCON | IV ADEA | TOTAL AREA |         |
|-------------|---------|--------|---------|--------|---------|------------|---------|
| LEVEL       | UNIT NO | UNII   | AREA    | BALCON | IY AREA | IOIAL      | AKEA    |
| LLVLL       | ONIT NO | SQM    | SQFT.   | SQM.   | SQFT.   | SQM.       | SQFT.   |
|             |         |        | TOW     | ER B   |         |            |         |
| LEVEL 01    | 127     | 130.39 | 1403.51 | 16.72  | 179.97  | 147.11     | 1583.48 |
| LEVEL 01    | 128     | 130.79 | 1407.81 | 16.72  | 179.97  | 147.51     | 1587.78 |
| LEVEL 02 07 | 227     | 130.39 | 1403.51 | 16.72  | 179.97  | 147.11     | 1583.48 |
| LEVEL 02-07 | 228     | 130.79 | 1407.81 | 16.72  | 179.97  | 147.51     | 1587.78 |
| LEVEL 08    | 827     | 130.39 | 1403.51 | 16.72  | 179.97  | 147.11     | 1583.48 |
| LEVEL 00    | 828     | 130.79 | 1407.81 | 16.72  | 179.97  | 147.51     | 1587.78 |
| LEVEL 09    | 926     | 130.39 | 1403.51 | 16.72  | 179.97  | 147.11     | 1583.48 |
| LEVEL 09    | 927     | 130.79 | 1407.81 | 16.72  | 179.97  | 147.51     | 1587.78 |
| LEVEL 10    | 1026    | 130.39 | 1403.51 | 16.72  | 179.97  | 147.11     | 1583.48 |
| LEVEL 10    | 1027    | 130.79 | 1407.81 | 16.72  | 179.97  | 147.51     | 1587.78 |