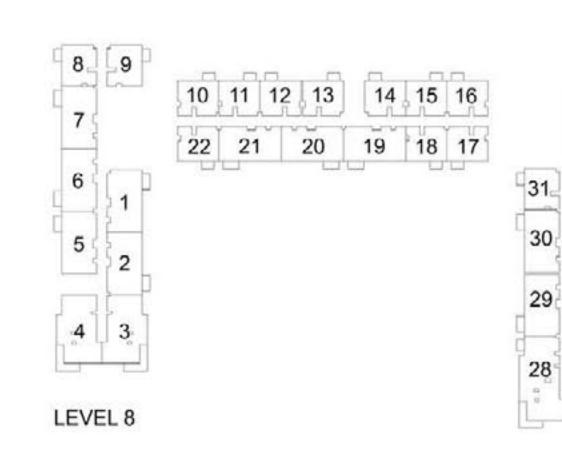

## 1 BEDROOM APARTMENT 1C - TOWER B

| LEVEL       | LINIT NO | UNIT  | AREA   | BALCON | NY AREA | TOTAL | LAREA  |
|-------------|----------|-------|--------|--------|---------|-------|--------|
| LEVEL       | UNIT NO  | SQM   | SQFT.  | SQM.   | SQFT.   | SQM.  | SQFT.  |
|             |          |       | TOW    | ER B   |         |       |        |
| GROUND      | G26      | 56.31 | 606.12 | 25.40  | 273.40  | 81.71 | 879.52 |
|             | 108      | 56.06 | 603.42 | 3.99   | 42.95   | 60.05 | 646.37 |
| Ī           | 109      | 56.63 | 609.56 | 3.99   | 42.95   | 60.62 | 652.51 |
|             | 110      | 56.16 | 604.50 | 3.99   | 42.95   | 60.15 | 647.45 |
|             | 111      | 56.55 | 608.70 | 3.99   | 42.95   | 60.54 | 651.65 |
| Ī           | 112      | 56.88 | 612.25 | 3.99   | 42.95   | 60.87 | 655.20 |
| 15/51 01    | 115      | 56.41 | 607.19 | 3.99   | 42.95   | 60.40 | 650.14 |
| LEVEL 01    | 116      | 56.41 | 607.19 | 3.99   | 42.95   | 60.40 | 650.14 |
| Ī           | 117      | 56.41 | 607.19 | 3.99   | 42.95   | 60.40 | 650.14 |
|             | 118      | 56.41 | 607.19 | 3.99   | 42.95   | 60.40 | 650.14 |
|             | 122      | 56.43 | 607.41 | 3.99   | 42.95   | 60.42 | 650.36 |
| Ī           | 123      | 56.31 | 606.12 | 3.99   | 42.95   | 60.30 | 649.07 |
| Ì           | 131      | 56.31 | 606.12 | 3.99   | 42.95   | 60.30 | 649.07 |
|             | 208      | 56.06 | 603.42 | 3.99   | 42.95   | 60.05 | 646.37 |
| -           | 209      | 56.63 | 609.56 | 3.99   | 42.95   | 60.62 | 652.51 |
|             | 210      | 56.16 | 604.50 | 3.99   | 42.95   | 60.15 | 647.45 |
| Ì           | 211      | 56.55 | 608.70 | 3.99   | 42.95   | 60.54 | 651.65 |
|             | 212      | 56.88 | 612.25 | 3.99   | 42.95   | 60.87 | 655.20 |
| . =         | 215      | 56.41 | 607.19 | 3.99   | 42.95   | 60.40 | 650.14 |
| LEVEL 02-07 | 216      | 56.41 | 607.19 | 3.99   | 42.95   | 60.40 | 650.14 |
|             | 217      | 56.41 | 607.19 | 3.99   | 42.95   | 60.40 | 650.14 |
|             | 218      | 56.41 | 607.19 | 3.99   | 42.95   | 60.40 | 650.14 |
|             | 222      | 56.43 | 607.41 | 3.99   | 42.95   | 60.42 | 650.36 |
|             | 223      | 56.31 | 606.12 | 3.99   | 42.95   | 60.30 | 649.07 |
|             | 231      | 56.31 | 606.12 | 3.99   | 42.95   | 60.30 | 649.07 |
|             | 808      | 56.06 | 603.42 | 3.99   | 42.95   | 60.05 | 646.37 |
|             | 810      | 56.16 | 604.50 | 3.99   | 42.95   | 60.15 | 647.45 |
|             | 811      | 56.55 | 608.70 | 3.99   | 42.95   | 60.54 | 651.65 |
|             | 812      | 56.88 | 612.25 | 3.99   | 42.95   | 60.87 | 655.20 |
|             | 815      | 56.41 | 607.19 | 3.99   | 42.95   | 60.40 | 650.14 |
| LEVEL 08    | 816      | 56.41 | 607.19 | 3.99   | 42.95   | 60.40 | 650.14 |
|             | 817      | 56.41 | 607.19 | 3.99   | 42.95   | 60.40 | 650.14 |
|             | 818      | 56.41 | 607.19 | 3.99   | 42.95   | 60.40 | 650.14 |
|             | 822      | 56.43 | 607.41 | 3.99   | 42.95   | 60.42 | 650.36 |
|             | 823      | 56.31 | 606.12 | 3.99   | 42.95   | 60.30 | 649.07 |
|             | 831      | 56.31 | 606.12 | 3.99   | 42.95   | 60.30 | 649.07 |

# 1 BEDROOM APARTMENT 1D - TOWER B

| LEVEL        | LINIT NO | UNIT  | AREA   | BALCON | NY AREA | TOTAL | AREA   |
|--------------|----------|-------|--------|--------|---------|-------|--------|
| LEVEL        | UNIT NO  | SQM   | SQFT.  | SQM.   | SQFT.   | SQM.  | SQFT.  |
|              |          |       | TOW    | /ER B  |         |       |        |
| LEVEL 01     | 113      | 56.10 | 603.86 | 3.99   | 42.95   | 60.09 | 646.81 |
| LEVEL 01     | 114      | 56.41 | 607.19 | 3.99   | 42.95   | 60.40 | 650.14 |
| EVEL 02-07   | 213      | 56.10 | 603.86 | 3.99   | 42.95   | 60.09 | 646.81 |
| LEVEL UZ-U/F | 214      | 56.41 | 607.19 | 3.99   | 42.95   | 60.40 | 650.14 |
|              | 809      | 56.63 | 609.56 | 3.99   | 42.95   | 60.62 | 652.51 |
| LEVEL 08     | 813      | 56.10 | 603.86 | 3.99   | 42.95   | 60.09 | 646.81 |
|              | 814      | 56.41 | 607.19 | 3.99   | 42.95   | 60.40 | 650.14 |
|              | 912      | 56.10 | 603.86 | 3.99   | 42.95   | 60.09 | 646.81 |
| LEVEL 09     | 913      | 56.41 | 607.19 | 3.99   | 42.95   | 60.40 | 650.14 |
|              | 922      | 56.31 | 606.12 | 3.99   | 42.95   | 60.30 | 649.07 |
| LEVEL 10     | 1012     | 56.10 | 603.86 | 3.99   | 42.95   | 60.09 | 646.81 |
| LEVEL 10     | 1013     | 56.41 | 607.19 | 3.99   | 42.95   | 60.40 | 650.14 |
|              | 1104     | 56.10 | 603.86 | 3.99   | 42.95   | 60.09 | 646.81 |
| LEVEL 11     | 1105     | 56.41 | 607.19 | 3.99   | 42.95   | 60.40 | 650.14 |
| LEVEL 11     | 1114     | 56.31 | 606.12 | 3.99   | 42.95   | 60.30 | 649.07 |
|              | 1118     | 57.04 | 613.97 | 3.82   | 41.12   | 60.86 | 655.09 |
| LEVEL 12     | 1204     | 56.10 | 603.86 | 3.99   | 42.95   | 60.09 | 646.81 |
| LEVEL 12     | 1205     | 56.41 | 607.19 | 3.99   | 42.95   | 60.40 | 650.14 |

## 2 BEDROOM APARTMENT 2C - TOWER B

| 15)/51      | LINUT NO | UNIT  | AREA   | BALCON | NY AREA | TOTA  | LAREA   |
|-------------|----------|-------|--------|--------|---------|-------|---------|
| LEVEL       | UNIT NO  | SQM   | SQFT.  | SQM.   | SQFT.   | SQM.  | SQFT.   |
| GROUND      |          |       | TOW    | /ER B  |         |       |         |
|             | 101      | 87.62 | 943.13 | 5.18   | 55.76   | 92.80 | 998.89  |
|             | 102      | 88.13 | 948.62 | 5.18   | 55.76   | 93.31 | 1004.38 |
|             | 105      | 87.77 | 944.75 | 5.18   | 55.76   | 92.95 | 1000.51 |
|             | 106      | 87.74 | 944.43 | 5.18   | 55.76   | 92.92 | 1000.19 |
|             | 107      | 87.23 | 938.94 | 5.18   | 55.76   | 92.41 | 994.70  |
|             | 119      | 87.44 | 941.20 | 5.18   | 55.76   | 92.62 | 996.96  |
| LEVEL 01    | 120      | 87.32 | 939.90 | 5.18   | 55.76   | 92.50 | 995.66  |
|             | 121      | 87.70 | 943.99 | 5.18   | 55.76   | 92.88 | 999.75  |
|             | 124      | 87.60 | 942.92 | 5.18   | 55.76   | 92.78 | 998.68  |
|             | 125      | 87.35 | 940.23 | 5.18   | 55.76   | 92.53 | 995.99  |
|             | 126      | 88.13 | 948.62 | 5.18   | 55.76   | 93.31 | 1004.38 |
|             | 129      | 87.22 | 938.83 | 5.18   | 55.76   | 92.40 | 994.59  |
|             | 130      | 87.54 | 942.27 | 5.18   | 55.76   | 92.72 | 998.03  |
|             | 201      | 87.62 | 943.13 | 5.18   | 55.76   | 92.80 | 998.89  |
|             | 202      | 88.13 | 948.62 | 5.18   | 55.76   | 93.31 | 1004.38 |
|             | 205      | 87.77 | 944.75 | 5.18   | 55.76   | 92.95 | 1000.51 |
| 1           | 206      | 87.74 | 944.43 | 5.18   | 55.76   | 92.92 | 1000.19 |
|             | 207      | 87.23 | 938.94 | 5.18   | 55.76   | 92.41 | 994.70  |
|             | 219      | 87.44 | 941.20 | 5.18   | 55.76   | 92.62 | 996.96  |
| LEVEL 02-07 | 220      | 87.32 | 939.90 | 5.18   | 55.76   | 92.50 | 995.66  |
|             | 221      | 87.70 | 943.99 | 5.18   | 55.76   | 92.88 | 999.75  |
|             | 224      | 87.60 | 942.92 | 5.18   | 55.76   | 92.78 | 998.68  |
|             | 225      | 87.35 | 940.23 | 5.18   | 55.76   | 92.53 | 995.99  |
|             | 226      | 88.13 | 948.62 | 5.18   | 55.76   | 93.31 | 1004.38 |
|             | 229      | 87.22 | 938.83 | 5.18   | 55.76   | 92.40 | 994.59  |
|             | 230      | 87.54 | 942.27 | 5.18   | 55.76   | 92.72 | 998.03  |
|             | 801      | 87.62 | 943.13 | 5.18   | 55.76   | 92.80 | 998.89  |
|             | 802      | 88.13 | 948.62 | 5.18   | 55.76   | 93.31 | 1004.38 |
| İ           | 805      | 87.77 | 944.75 | 5.18   | 55.76   | 92.95 | 1000.51 |
|             | 806      | 87.74 | 944.43 | 5.18   | 55.76   | 92.92 | 1000.19 |
|             | 807      | 87.23 | 938.94 | 5.18   | 55.76   | 92.41 | 994.70  |
| İ           | 819      | 87.44 | 941.20 | 5.18   | 55.76   | 92.62 | 996.96  |
| LEVEL 08    | 820      | 87.32 | 939.90 | 5.18   | 55.76   | 92.50 | 995.66  |
|             | 821      | 87.70 | 943.99 | 5.18   | 55.76   | 92.88 | 999.75  |
|             | 824      | 87.60 | 942.92 | 5.18   | 55.76   | 92.78 | 998.68  |
|             | 825      | 87.35 | 940.23 | 5.18   | 55.76   | 92.53 | 995.99  |
|             | 826      | 88.13 | 948.62 | 5.18   | 55.76   | 93.31 | 1004.38 |
|             | 829      | 87.22 | 938.83 | 5.18   | 55.76   | 92.40 | 994.59  |
|             | 830      | 87.54 | 942.27 | 5.18   | 55.76   | 92.72 | 998.03  |

## 2 BEDROOM APARTMENT 2D - TOWER B

| LEVEL       | UNIT NO UNIT |        | AREA    | BALCON | BALCONY AREA |        | . AREA  |  |
|-------------|--------------|--------|---------|--------|--------------|--------|---------|--|
| LEVEL       | ONIT NO      | SQM    | SQFT.   | SQM.   | SQFT.        | SQM.   | SQFT.   |  |
| GROUND      | TOWER B      |        |         |        |              |        |         |  |
| LEVEL 01    | 103          | 105.93 | 1140.22 | 13.41  | 144.34       | 119.34 | 1284.56 |  |
| LEVEL 01    | 104          | 105.19 | 1132.26 | 13.50  | 145.31       | 118.69 | 1277.57 |  |
| LEVEL 02 07 | 203          | 105.93 | 1140.22 | 13.41  | 144.34       | 119.34 | 1284.56 |  |
| LEVEL 02-07 | 204          | 105.19 | 1132.26 | 13.50  | 145.31       | 118.69 | 1277.57 |  |
| LEVEL OR    | 803          | 105.93 | 1140.22 | 13.41  | 144.34       | 119.34 | 1284.56 |  |
| LEVEL 08    | 804          | 105.19 | 1132.26 | 13.50  | 145.31       | 118.69 | 1277.57 |  |

# 3 BEDROOM APARTMENT 3 B - TOWER B

|             |         | LIBUT  | ADEA    | DALCON | IV ADEA | TOTAL AREA |         |
|-------------|---------|--------|---------|--------|---------|------------|---------|
| LEVEL       | UNIT NO | UNII   | AREA    | BALCON | IY AREA | IOIAL      | AKEA    |
| LLVLL       | ONIT NO | SQM    | SQFT.   | SQM.   | SQFT.   | SQM.       | SQFT.   |
|             |         |        | TOW     | ER B   |         |            |         |
| LEVEL 01    | 127     | 130.39 | 1403.51 | 16.72  | 179.97  | 147.11     | 1583.48 |
| LEVEL 01    | 128     | 130.79 | 1407.81 | 16.72  | 179.97  | 147.51     | 1587.78 |
| LEVEL 02 07 | 227     | 130.39 | 1403.51 | 16.72  | 179.97  | 147.11     | 1583.48 |
| LEVEL 02-07 | 228     | 130.79 | 1407.81 | 16.72  | 179.97  | 147.51     | 1587.78 |
| LEVEL 08    | 827     | 130.39 | 1403.51 | 16.72  | 179.97  | 147.11     | 1583.48 |
| LEVEL 00    | 828     | 130.79 | 1407.81 | 16.72  | 179.97  | 147.51     | 1587.78 |
| LEVEL 09    | 926     | 130.39 | 1403.51 | 16.72  | 179.97  | 147.11     | 1583.48 |
| LEVEL 09    | 927     | 130.79 | 1407.81 | 16.72  | 179.97  | 147.51     | 1587.78 |
| LEVEL 10    | 1026    | 130.39 | 1403.51 | 16.72  | 179.97  | 147.11     | 1583.48 |
| LEVEL 10    | 1027    | 130.79 | 1407.81 | 16.72  | 179.97  | 147.51     | 1587.78 |