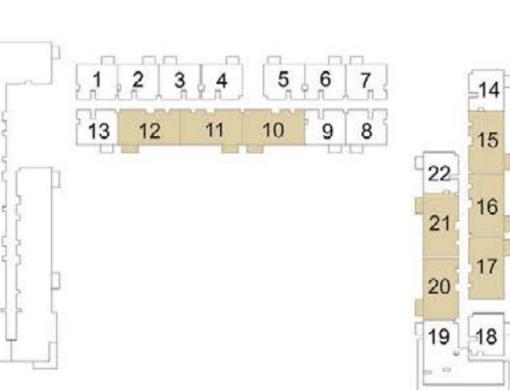

4.43 | 5.18   | 55.76   | 92.92 | 1000.19 |
|             | 807      | 87.23 | 938.94 | 5.18   | 55.76   | 92.41 | 994.70  |
| İ           | 819      | 87.44 | 941.20 | 5.18   | 55.76   | 92.62 | 996.96  |
| LEVEL 08    | 820      | 87.32 | 939.90 | 5.18   | 55.76   | 92.50 | 995.66  |
|             | 821      | 87.70 | 943.99 | 5.18   | 55.76   | 92.88 | 999.75  |
|             | 824      | 87.60 | 942.92 | 5.18   | 55.76   | 92.78 | 998.68  |
|             | 825      | 87.35 | 940.23 | 5.18   | 55.76   | 92.53 | 995.99  |
|             | 826      | 88.13 | 948.62 | 5.18   | 55.76   | 93.31 | 1004.38 |
|             | 829      | 87.22 | 938.83 | 5.18   | 55.76   | 92.40 | 994.59  |
|             | 830      | 87.54 | 942.27 | 5.18   | 55.76   | 92.72 | 998.03  |

















LEVEL 11











PARK RIDGE TOWER B

### 2 BEDROOM APARTMENT 2C - TOWER B



| LEVE!     | LINUTAGO | UNIT  | AREA   | BALCON | NY AREA | TOTAL AREA |         |  |
|-----------|----------|-------|--------|--------|---------|------------|---------|--|
| LEVEL     | UNIT NO  | SQM   | SQFT.  | SQM.   | SQFT.   | SQM.       | SQFT.   |  |
|           | 901      | 87.62 | 943.13 | 5.18   | 55.76   | 92.80      | 998.89  |  |
|           | 902      | 88.13 | 948.62 | 5.18   | 55.76   | 93.31      | 1004.38 |  |
|           | 904      | 87.77 | 944.75 | 5.18   | 55.76   | 92.95      | 1000.51 |  |
|           | 905      | 87.74 | 944.43 | 5.18   | 55.76   | 92.92      | 1000.19 |  |
|           | 906      | 87.23 | 938.94 | 5.18   | 55.76   | 92.41      | 994.70  |  |
|           | 918      | 87.44 | 9