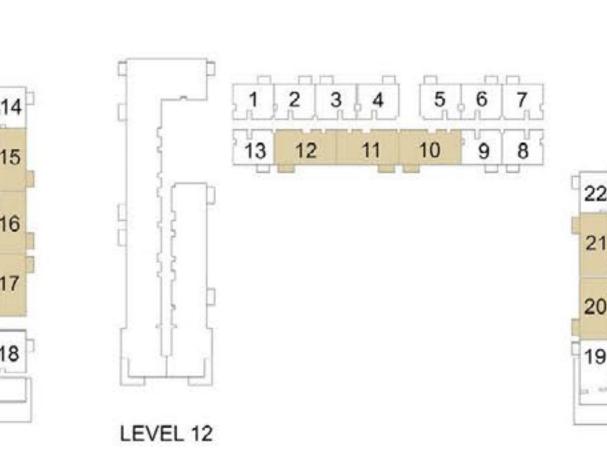

|           | 1121     | 87.54 | 942.27 | 5.18   | 55.76   | 92.72      | 998.03  |  |
|           | 1210     | 87.44 | 941.20 | 5.18   | 55.76   | 92.62      | 996.96  |  |
|           | 1211     | 87.32 | 939.90 | 5.18   | 55.76   | 92.50      | 995.66  |  |
|           | 1212     | 87.68 | 943.78 | 5.18   | 55.76   | 92.86      | 999.54  |  |
| LEVEL 40  | 1215     | 87.60 | 942.92 | 5.18   | 55.76   | 92.78      | 998.68  |  |
| LEVEL 12  | 1216     | 87.35 | 940.23 | 5.18   | 55.76   | 92.53      | 995.99  |  |
|           | 1217     | 88.13 | 948.62 | 5.18   | 55.76   | 93.31      | 1004.38 |  |
|           | 1220     | 87.23 | 938.94 | 5.18   | 55.76   | 92.41      | 994.70  |  |
|           | 1221     | 87.54 | 942.27 | 5.18   | 55.76   | 92.72      | 998.03  |  |























PARK RIDGE TOWER B

## 2 BEDROOM APARTMENT 2D - TOWER B

| LEVEL       | UNIT NO UNIT |        | AREA    | BALCON | BALCONY AREA |        | . AREA  |  |
|-------------|--------------|--------|---------|--------|--------------|--------|---------|--|
| LEVEL       | ONIT NO      | SQM    | SQFT.   | SQM.   | SQFT.        | SQM.   | SQFT.   |  |
| GROUND      | TOWER B      |        |         |        |              |        |         |  |
| LEVEL 01    | 103          | 105.93 | 1140.22 | 13.41  | 144.34       | 119.34 | 1284.56 |  |
| LEVEL 01    | 104          | 105.19 | 1132.26 | 13.50  | 145.31       | 118.69 | 1277.57 |  |
| LEVEL 02 07 | 203          | 105.93 | 1140.22 | 13.41  | 144.34       | 119.34 | 1284.56 |  |
| LEVEL 02-07 | 204          | 105.19 | 1132.26 | 13.50  | 145.31