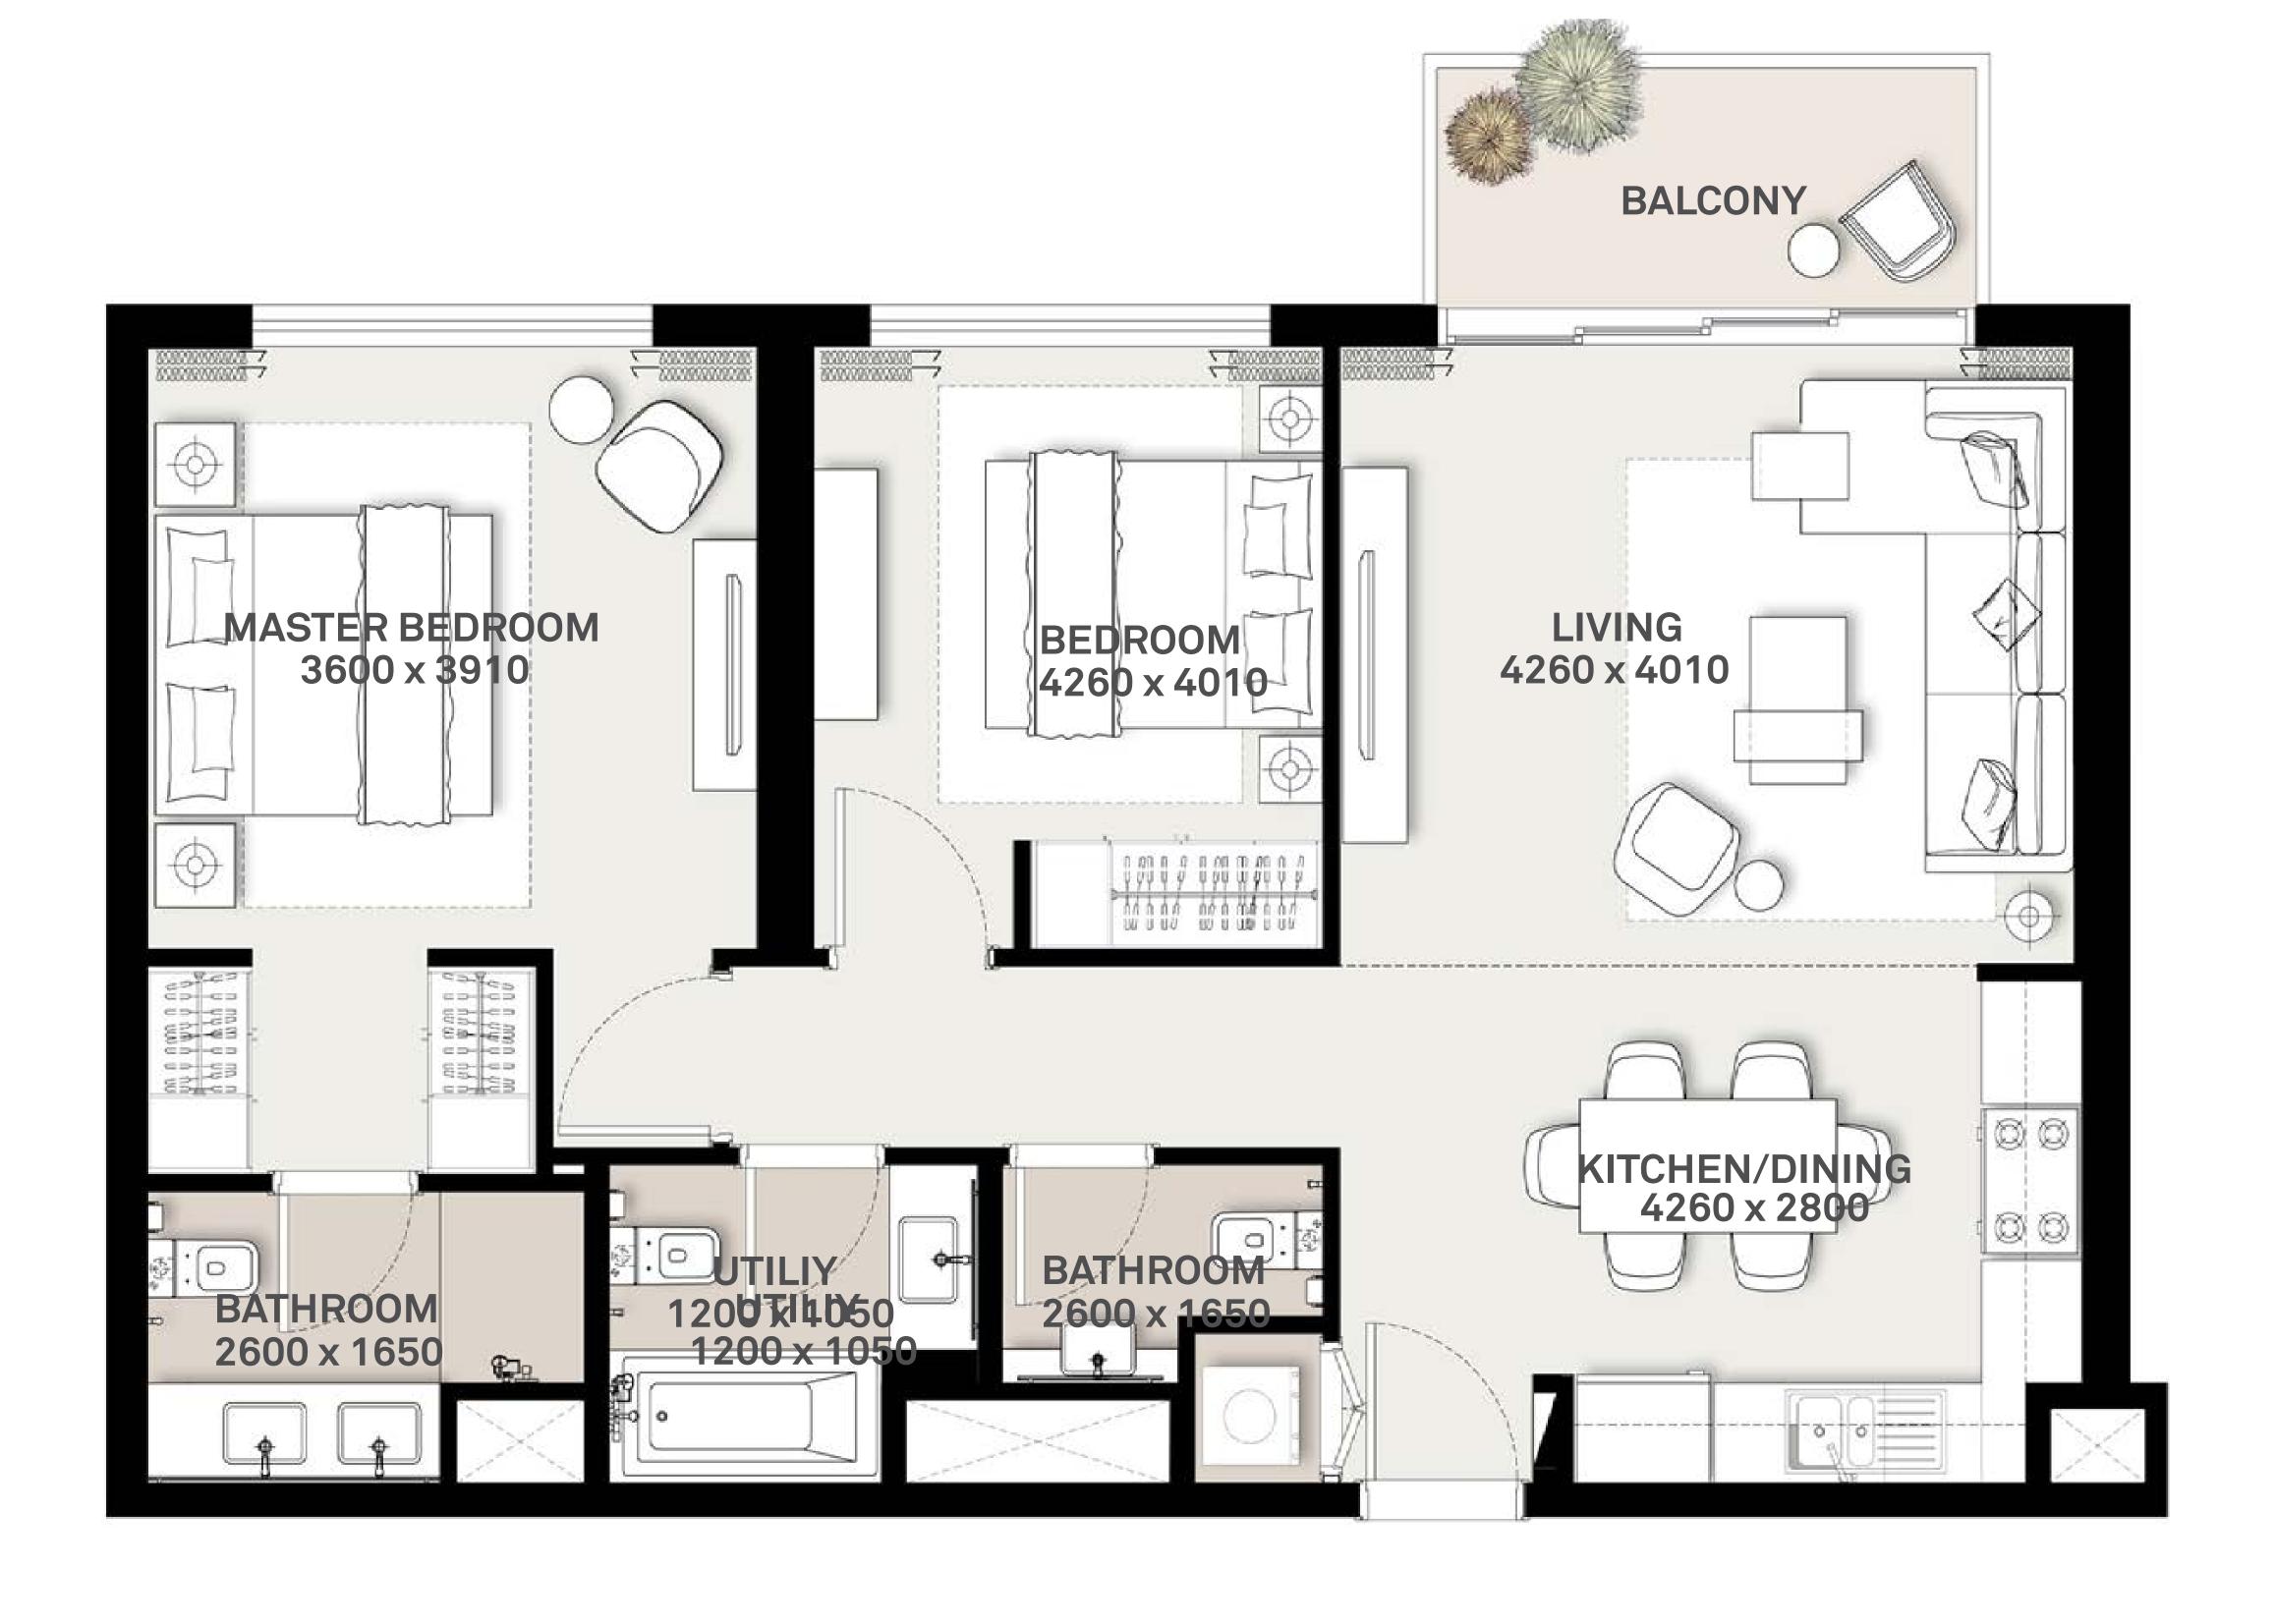

## 1 BEDROOM APARTMENT 1E - TOWER B

| LEVEL    | UNITALO |       | T AREA BALO |      | BALCONY AREA |       | TOTAL AREA |  |
|----------|---------|-------|-------------|------|--------------|-------|------------|--|
|          | UNIT NO | SQM   | SQFT.       | SQM. | SQFT.        | SQM.  | SQFT.      |  |
|          |         |       | TOW         | ER B |              |       |            |  |
| LEVEL 12 | 1218    | 57.04 | 613.97      | 2.92 | 31.43        | 59.96 | 645.40     |  |