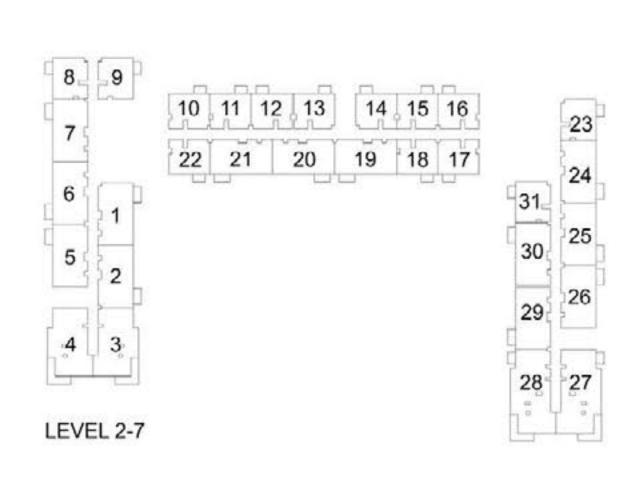

## 1 BEDROOM APARTMENT 1C - TOWER B

| LEVEL       | LINIT NO | UNIT  | AREA   | BALCON | NY AREA | TOTAL | LAREA  |
|-------------|----------|-------|--------|--------|---------|-------|--------|
| LEVEL       | UNIT NO  | SQM   | SQFT.  | SQM.   | SQFT.   | SQM.  | SQFT.  |
|             |          |       | TOW    | ER B   |         |       |        |
| GROUND      | G26      | 56.31 | 606.12 | 25.40  | 273.40  | 81.71 | 879.52 |
|             | 108      | 56.06 | 603.42 | 3.99   | 42.95   | 60.05 | 646.37 |
| Ī           | 109      | 56.63 | 609.56 | 3.99   | 42.95   | 60.62 | 652.51 |
|             | 110      | 56.16 | 604.50 | 3.99   | 42.95   | 60.15 | 647.45 |
|             | 111      | 56.55 | 608.70 | 3.99   | 42.95   | 60.54 | 651.65 |
| Ī           | 112      | 56.88 | 612.25 | 3.99   | 42.95   | 60.87 | 655.20 |
| 15/51 01    | 115      | 56.41 | 607.19 | 3.99   | 42.95   | 60.40 | 650.14 |
| LEVEL 01    | 116      | 56.41 | 607.19 | 3.99   | 42.95   | 60.40 | 650.14 |
| Ī           | 117      | 56.41 | 607.19 | 3.99   | 42.95   | 60.40 | 650.14 |
|             | 118      | 56.41 | 607.19 | 3.99   | 42.95   | 60.40 | 650.14 |
|             | 122      | 56.43 | 607.41 | 3.99   | 42.95   | 60.42 | 650.36 |
| Ī           | 123      | 56.31 | 606.12 | 3.99   | 42.95   | 60.30 | 649.07 |
| Ì           | 131      | 56.31 | 606.12 | 3.99   | 42.95   | 60.30 | 649.07 |
|             | 208      | 56.06 | 603.42 | 3.99   | 42.95   | 60.05 | 646.37 |
| -           | 209      | 56.63 | 609.56 | 3.99   | 42.95   | 60.62 | 652.51 |
|             | 210      | 56.16 | 604.50 | 3.99   | 42.95   | 60.15 | 647.45 |
| Ì           | 211      | 56.55 | 608.70 | 3.99   | 42.95   | 60.54 | 651.65 |
|             | 212      | 56.88 | 612.25 | 3.99   | 42.95   | 60.87 | 655.20 |
| . =         | 215      | 56.41 | 607.19 | 3.99   | 42.95   | 60.40 | 650.14 |
| LEVEL 02-07 | 216      | 56.41 | 607.19 | 3.99   | 42.95   | 60.40 | 650.14 |
|             | 217      | 56.41 | 607.19 | 3.99   | 42.95   | 60.40 | 650.14 |
|             | 218      | 56.41 | 607.19 | 3.99   | 42.95   | 60.40 | 650.14 |
|             | 222      | 56.43 | 607.41 | 3.99   | 42.95   | 60.42 | 650.36 |
|             | 223      | 56.31 | 606.12 | 3.99   | 42.95   | 60.30 | 649.07 |
|             | 231      | 56.31 | 606.12 | 3.99   | 42.95   | 60.30 | 649.07 |
|             | 808      | 56.06 | 603.42 | 3.99   | 42.95   | 60.05 | 646.37 |
|             | 810      | 56.16 | 604.50 | 3.99   | 42.95   | 60.15 | 647.45 |
|             | 811      | 56.55 | 608.70 | 3.99   | 42.95   | 60.54 | 651.65 |
|             | 812      | 56.88 | 612.25 | 3.99   | 42.95   | 60.87 | 655.20 |
|             | 815      | 56.41 | 607.19 | 3.99   | 42.95   | 60.40 | 650.14 |
| LEVEL 08    | 816      | 56.41 | 607.19 | 3.99   | 42.95   | 60.40 | 650.14 |
|             | 817      | 56.41 | 607.19 | 3.99   | 42.95   | 60.40 | 650.14 |
|             | 818      | 56.41 | 607.19 | 3.99   | 42.95   | 60.40 | 650.14 |
|             | 822      | 56.43 | 607.41 | 3.99   | 42.95   | 60.42 | 650.36 |
|             | 823      | 56.31 | 606.12 | 3.99   | 42.95   | 60.30 | 649.07 |
|             | 831      | 56.31 | 606.12 | 3.99   | 42.95   | 60.30 | 649.07 |

PARK RIDGE TOWER B

### 1 BEDROOM APARTMENT 1C - TOWER B

| LEVE!     | LIBUT NO | UNIT  | AREA   | BALCON | IY AREA | TOTAL | AREA   |
|-----------|----------|-------|--------|--------|---------|-------|--------|
| LEVEL     | UNIT NO  | SQM   | SQFT.  | SQM.   | SQFT.   | SQM.  | SQFT.  |
|           | 907      | 56.06 | 603.42 | 3.99   | 42.95   | 60.05 | 646.37 |
|           | 908      | 56.63 | 609.56 | 3.99   | 42.95   | 60.62 | 652.51 |
|           | 909      | 56.16 | 604.50 | 3.99   | 42.95   | 60.15 | 647.45 |
|           | 910      | 56.55 | 608.70 | 3.99   | 42.95   | 60.54 | 651.65 |
|           | 911      | 56.88 | 612.25 | 3.99   | 42.95   | 60.87 | 655.20 |
| LEVEL 09  | 914      | 56.41 | 607.19 | 3.99   | 42.95   | 60.40 | 650.14 |
|           | 915      | 56.41 | 607.19 | 3.99   | 42.95   | 60.40 | 650.14 |
|           | 916      | 56.41 | 607.19 | 3.99   | 42.95   | 60.40 | 650.14 |
|           | 917      | 56.41 | 607.19 | 3.99   | 42.95   | 60.40 | 650.14 |
|           | 921      | 56.43 | 607.41 | 3.99   | 42.95   | 60.42 | 650.36 |
|           | 930      | 56.31 | 606.12 | 3.99   | 42.95   | 60.30 | 649.07 |
|           | 1007     | 56.06 | 603.42 | 3.99   | 42.95   | 60.05 | 646.37 |
|           | 1008     | 56.63 | 609.56 | 3.99   | 42.95   | 60.62 | 652.51 |
|           | 1009     | 56.16 | 604.50 | 3.99   | 42.95   | 60.15 | 647.45 |
|           | 1010     | 56.55 | 608.70 | 3.99   | 42.95   | 60.54 | 651.65 |
|           | 1011     | 56.88 | 612.25 | 3.99   | 42.95   | 60.87 | 655.20 |
| 151/51 40 | 1014     | 56.41 | 607.19 | 3.99   | 42.95   | 60.40 | 650.14 |
|           | 1015     | 56.41 | 607.19 | 3.99   | 42.95   | 60.40 | 650.14 |
|           | 1016     | 56.41 | 607.19 | 3.99   | 42.95   | 60.40 | 650.14 |
|           | 1017     | 56.41 | 607.19 | 3.99   | 42.95   | 60.40 | 650.14 |
|           | 1021     | 56.43 | 607.41 | 3.99   | 42.95   | 60.42 | 650.36 |
|           | 1022     | 56.31 | 606.12 | 3.99   | 42.95   | 60.30 | 649.07 |
|           | 1030     | 56.31 | 606.12 | 3.99   | 42.95   | 60.30 | 649.07 |
|           | 1101     | 56.16 | 604.50 | 3.99   | 42.95   | 60.15 | 647.45 |
|           | 1102     | 56.55 | 608.70 | 3.99   | 42.95   | 60.54 | 651.65 |
|           | 1103     | 56.88 | 612.25 | 3.99   | 42.95   | 60.87 | 655.20 |
|           | 1106     | 56.41 | 607.19 | 3.99   | 42.95   | 60.40 | 650.14 |
| LEVEL 11  | 1107     | 56.41 | 607.19 | 3.99   | 42.95   | 60.40 | 650.14 |
|           | 1108     | 56.41 | 607.19 | 3.99   | 42.95   | 60.40 | 650.14 |
|           | 1109     | 56.41 | 607.19 | 3.99   | 42.95   | 60.40 | 650.14 |
|           | 1113     | 56.43 | 607.41 | 3.99   | 42.95   | 60.42 | 650.36 |
|           | 1122     | 56.31 | 606.12 | 3.99   | 42.95   | 60.30 | 649.07 |
|           | 1201     | 56.16 | 604.50 | 3.99   | 42.95   | 60.15 | 647.45 |
|           | 1202     | 56.55 | 608.70 | 3.99   | 42.95   | 60.54 | 651.65 |
|           | 1203     | 56.88 | 612.25 | 3.99   | 42.95   | 60.87 | 655.20 |
|           | 1206     | 56.41 | 607.19 | 3.99   | 42.95   | 60.40 | 650.14 |
|           | 1207     | 56.41 | 607.19 | 3.99   | 42.95   | 60.40 | 650.14 |
| LEVEL 12  | 1208     | 56.41 | 607.19 | 3.99   | 42.95   | 60.40 | 650.14 |
|           | 1209     | 56.41 | 607.19 | 3.99   | 42.95   | 60.40 | 650.14 |
|           | 1213     | 56.43 | 607.41 | 3.99   | 42.95   | 60.42 | 650.36 |
|           | 1214     | 56.31 | 606.12 | 3.99   | 42.95   | 60.30 | 649.07 |
|           | 1222     | 56.31 | 606.12 | 3.99   | 42.95   | 60.30 | 649.07 |

# 1 BEDROOM APARTMENT 1D - TOWER B

| LEVEL        | LINIT NO | UNIT  | AREA   | BALCON | NY AREA | TOTAL | AREA   |
|--------------|----------|-------|--------|--------|---------|-------|--------|
| LEVEL        | UNIT NO  | SQM   | SQFT.  | SQM.   | SQFT.   | SQM.  | SQFT.  |
|              |          |       | TOW    | /ER B  |         |       |        |
| LEVEL 01     | 113      | 56.10 | 603.86 | 3.99   | 42.95   | 60.09 | 646.81 |
| LEVEL 01     | 114      | 56.41 | 607.19 | 3.99   | 42.95   | 60.40 | 650.14 |
| EVEL 02-07   | 213      | 56.10 | 603.86 | 3.99   | 42.95   | 60.09 | 646.81 |
| LEVEL UZ-U/F | 214      | 56.41 | 607.19 | 3.99   | 42.95   | 60.40 | 650.14 |
|              | 809      | 56.63 | 609.56 | 3.99   | 42.95   | 60.62 | 652.51 |
| LEVEL 08     | 813      | 56.10 | 603.86 | 3.99   | 42.95   | 60.09 | 646.81 |
|              | 814      | 56.41 | 607.19 | 3.99   | 42.95   | 60.40 | 650.14 |
|              | 912      | 56.10 | 603.86 | 3.99   | 42.95   | 60.09 | 646.81 |
| LEVEL 09     | 913      | 56.41 | 607.19 | 3.99   | 42.95   | 60.40 | 650.14 |
|              | 922      | 56.31 | 606.12 | 3.99   | 42.95   | 60.30 | 649.07 |
| LEVEL 10     | 1012     | 56.10 | 603.86 | 3.99   | 42.95   | 60.09 | 646.81 |
| LEVEL 10     | 1013     | 56.41 | 607.19 | 3.99   | 42.95   | 60.40 | 650.14 |
|              | 1104     | 56.10 | 603.86 | 3.99   | 42.95   | 60.09 | 646.81 |
| LEVEL 11     | 1105     | 56.41 | 607.19 | 3.99   | 42.95   | 60.40 | 650.14 |
| LEVEL 11     | 1114     | 56.31 | 606.12 | 3.99   | 42.95   | 60.30 | 649.07 |
|              | 1118     | 57.04 | 613.97 | 3.82   | 41.12   | 60.86 | 655.09 |
| LEVEL 12     | 1204     | 56.10 | 603.86 | 3.99   | 42.95   | 60.09 | 646.81 |
| LEVEL 12     | 1205     | 56.41 | 607.19 | 3.99   | 42.95   | 60.40 | 650.14 |

## 2 BEDROOM APARTMENT 2D - TOWER B

| LEVEL       | UNIT NO UNIT |        | AREA    | BALCON | BALCONY AREA |        | . AREA  |  |
|-------------|--------------|--------|---------|--------|--------------|--------|---------|--|
| LEVEL       | ONIT NO      | SQM    | SQFT.   | SQM.   | SQFT.        | SQM.   | SQFT.   |  |
| GROUND      | TOWER B      |        |         |        |              |        |         |  |
| LEVEL 01    | 103          | 105.93 | 1140.22 | 13.41  | 144.34       | 119.34 | 1284.56 |  |
| LEVEL 01    | 104          | 105.19 | 1132.26 | 13.50  | 145.31       | 118.69 | 1277.57 |  |
| LEVEL 02 07 | 203          | 105.93 | 1140.22 | 13.41  | 144.34       | 119.34 | 1284.56 |  |
| LEVEL 02-07 | 204          | 105.19 | 1132.26 | 13.50  | 145.31       | 118.69 | 1277.57 |  |
| LEVEL OR    | 803          | 105.93 | 1140.22 | 13.41  | 144.34       | 119.34 | 1284.56 |  |
| LEVEL 08    | 804          | 105.19 | 1132.26 | 13.50  | 145.31       | 118.69 | 1277.57 |  |