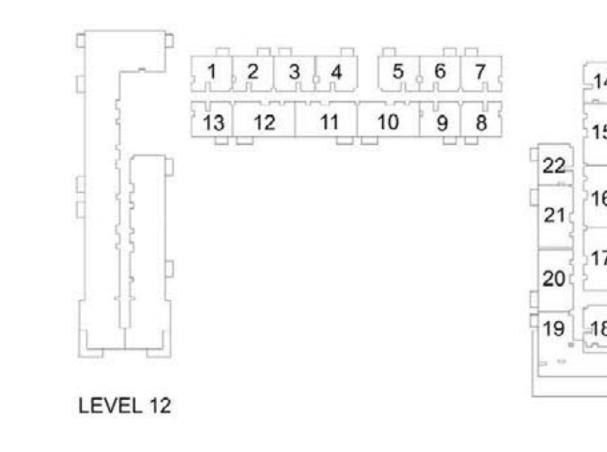

### 2 BEDROOM APARTMENT 2C - TOWER B

| LEVE!     | LINUTAGO | UNIT  | AREA   | BALCON | NY AREA | TOTAL AREA |         |  |
|-----------|----------|-------|--------|--------|---------|------------|---------|--|
| LEVEL     | UNIT NO  | SQM   | SQFT.  | SQM.   | SQFT.   | SQM.       | SQFT.   |  |
|           | 901      | 87.62 | 943.13 | 5.18   | 55.76   | 92.80      | 998.89  |  |
|           | 902      | 88.13 | 948.62 | 5.18   | 55.76   | 93.31      | 1004.38 |  |
|           | 904      | 87.77 | 944.75 | 5.18   | 55.76   | 92.95      | 1000.51 |  |
|           | 905      | 87.74 | 944.43 | 5.18   | 55.76   | 92.92      | 1000.19 |  |
|           | 906      | 87.23 | 938.94 | 5.18   | 55.76   | 92.41      | 994.70  |  |
|           | 918      | 87.44 | 941.20 | 5.18   | 55.76   | 92.62      | 996.96  |  |
| LEVEL 09  | 919      | 87.32 | 939.90 | 5.18   | 55.76   | 92.50      | 995.66  |  |
|           | 920      | 87.70 | 943.99 | 5.18   | 55.76   | 92.88      | 999.75  |  |
|           | 923      | 87.60 | 942.92 | 5.18   | 55.76   | 92.78      | 998.68  |  |
|           | 924      | 87.35 | 940.23 | 5.18   | 55.76   | 92.53      | 995.99  |  |
|           | 925      | 88.13 | 948.62 | 5.18   | 55.76   | 93.31      | 1004.38 |  |
|           | 928      | 87.22 | 938.83 | 5.18   | 55.76   | 92.40      | 994.59  |  |
|           | 929      | 87.54 | 942.27 | 5.18   | 55.76   | 92.72      | 998.03  |  |
|           | 1001     | 87.62 | 943.13 | 5.18   | 55.76   | 92.80      | 998.89  |  |
|           | 1002     | 88.13 | 948.62 | 5.18   | 55.76   | 93.31      | 1004.38 |  |
|           | 1004     | 87.77 | 944.75 | 5.18   | 55.76   | 92.95      | 1000.51 |  |
|           | 1005     | 87.74 | 944.43 | 5.18   | 55.76   | 92.92      | 1000.19 |  |
|           | 1006     | 87.23 | 938.94 | 5.18   | 55.76   | 92.41      | 994.70  |  |
|           | 1018     | 87.44 | 941.20 | 5.18   | 55.76   | 92.62      | 996.96  |  |
|           | 1019     | 87.32 | 939.90 | 5.18   | 55.76   | 92.50      | 995.66  |  |
|           | 1020     | 87.70 | 943.99 | 5.18   | 55.76   | 92.88      | 999.75  |  |
| 15751 40  | 1023     | 87.60 | 942.92 | 5.18   | 55.76   | 92.78      | 998.68  |  |
| LEVEL 10  | 1024     | 87.35 | 940.23 | 5.18   | 55.76   | 92.53      | 995.99  |  |
|           | 1025     | 88.13 | 948.62 | 5.18   | 55.76   | 93.31      | 1004.38 |  |
|           | 1028     | 87.22 | 938.83 | 5.18   | 55.76   | 92.40      | 994.59  |  |
|           | 1029     | 87.54 | 942.27 | 5.18   | 55.76   | 92.72      | 998.03  |  |
|           | 1110     | 87.44 | 941.20 | 5.18   | 55.76   | 92.62      | 996.96  |  |
|           | 1111     | 87.32 | 939.90 | 5.18   | 55.76   | 92.50      | 995.66  |  |
|           | 1112     | 87.68 | 943.78 | 5.18   | 55.76   | 92.86      | 999.54  |  |
| 151/51 44 | 1115     | 87.60 | 942.92 | 5.18   | 55.76   | 92.78      | 998.68  |  |
| LEVEL 11  | 1116     | 87.35 | 940.23 | 5.18   | 55.76   | 92.53      | 995.99  |  |
|           | 1117     | 88.13 | 948.62 | 5.18   | 55.76   | 93.31      | 1004.38 |  |
|           | 1120     | 87.23 | 938.94 | 5.18   | 55.76   | 92.41      | 994.70  |  |
|           | 1121     | 87.54 | 942.27 | 5.18   | 55.76   | 92.72      | 998.03  |  |
|           | 1210     | 87.44 | 941.20 | 5.18   | 55.76   | 92.62      | 996.96  |  |
|           | 1211     | 87.32 | 939.90 | 5.18   | 55.76   | 92.50      | 995.66  |  |
|           | 1212     | 87.68 | 943.78 | 5.18   | 55.76   | 92.86      | 999.54  |  |
| LEVEL 40  | 1215     | 87.60 | 942.92 | 5.18   | 55.76   | 92.78      | 998.68  |  |
| LEVEL 12  | 1216     | 87.35 | 940.23 | 5.18   | 55.76   | 92.53      | 995.99  |  |
|           | 1217     | 88.13 | 948.62 | 5.18   | 55.76   | 93.31      | 1004.38 |  |
|           | 1220     | 87.23 | 938.94 | 5.18   | 55.76   | 92.41      | 994.70  |  |
|           | 1221     | 87.54 | 942.27 | 5.18   | 55.76   | 92.72      | 998.03  |  |

PARK RIDGE TOWER B