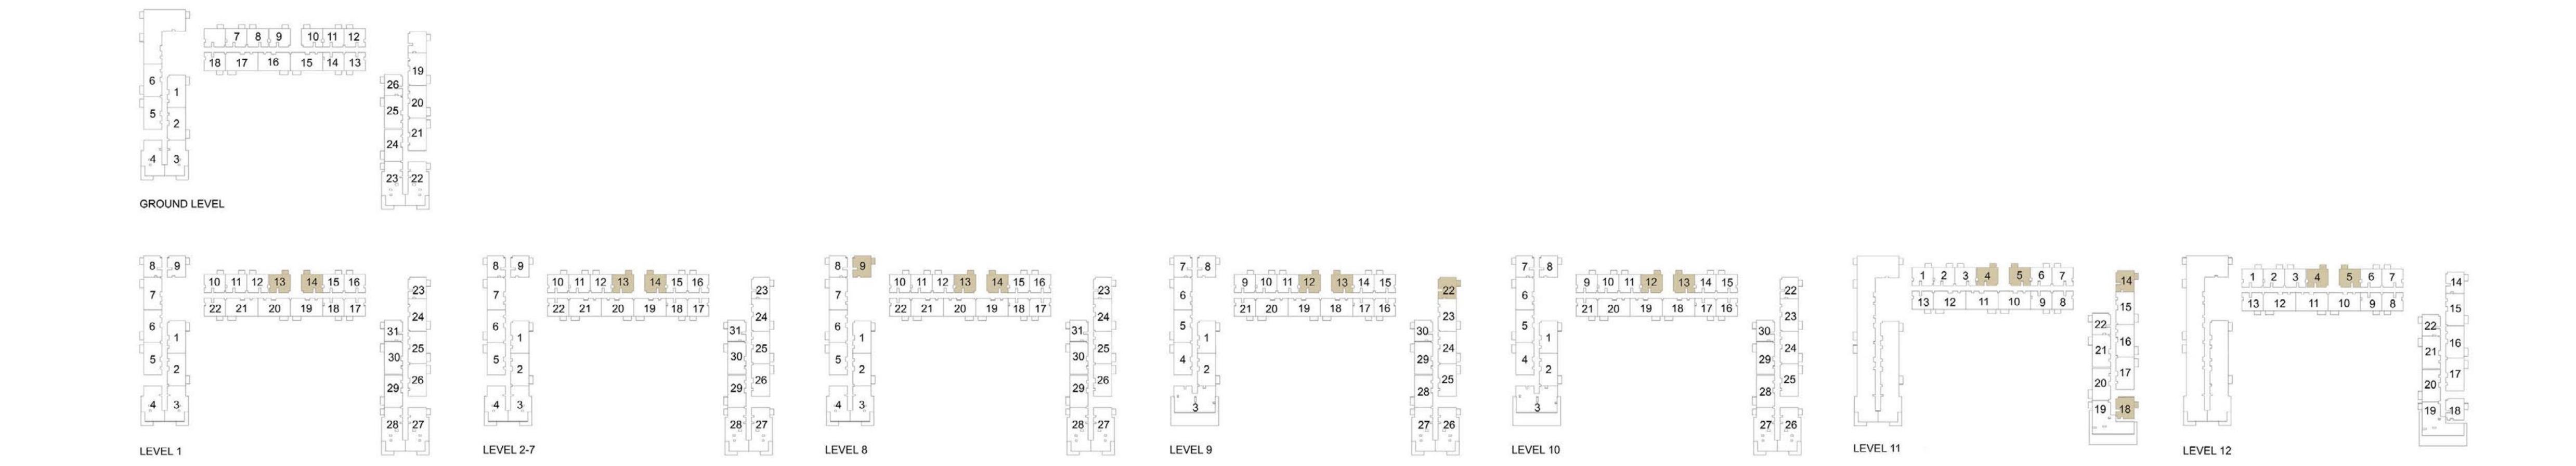

### 1 BEDROOM APARTMENT 1A&B - TOWER B

| 15/51  | UNIT NO | UNIT AREA |        | BALCONY AREA |        | TOTAL AREA |      |
|--------|---------|-----------|--------|--------------|--------|------------|------|
| LEVEL  | ONIT NO | SQM       | SQFT.  | SQM.         | SQFT.  | SQM.       | SQF  |
|        | G07     | 56.54     | 608.59 | 25.01        | 269.21 | 81.55      | 877. |
|        | G08     | 56.88     | 612.25 | 26.15        | 281.48 | 83.03      | 893. |
|        | G09     | 56.10     | 603.86 | 24.94        | 268.45 | 81.04      | 872. |
|        | G10     | 56.41     | 607.19 | 24.15        | 259.95 | 80.56      | 867. |
| GROUND | G11     | 56.41     | 607.19 | 24.94        | 268.45 | 81.35      | 875. |
|        | G12     | 56.41     | 607.19 | 25.22        | 271.47 | 81.63      | 878. |
|        | G13     | 56.41     | 607.19 | 24.75        | 266.41 | 81.16      | 873. |
|        | G14     | 56.41     | 607.19 | 24.61        | 264.90 | 81.02      | 872. |
|        | G18     | 56.43     | 607.41 | 24.54        | 264.15 | 80.97      | 871. |

## 1 BEDROOM APARTMENT 1C - TOWER B

| LEVEL       | LINIT NO | UNIT  | AREA   | BALCON | NY AREA | TOTAL | LAREA  |
|-------------|----------|-------|--------|--------|---------|-------|--------|
| LEVEL       | UNIT NO  | SQM   | SQFT.  | SQM.   | SQFT.   | SQM.  | SQFT.  |
|             |          |       | TOW    | ER B   |         |       |        |
| GROUND      | G26      | 56.31 | 606.12 | 25.40  | 273.40  | 81.71 | 879.52 |
|             | 108      | 56.06 | 603.42 | 3.99   | 42.95   | 60.05 | 646.37 |
| Ī           | 109      | 56.63 | 609.56 | 3.99   | 42.95   | 60.62 | 652.51 |
|             | 110      | 56.16 | 604.50 | 3.99   | 42.95   | 60.15 | 647.45 |
|             | 111      | 56.55 | 608.70 | 3.99   | 42.95   | 60.54 | 651.65 |
| Ī           | 112      | 56.88 | 612.25 | 3.99   | 42.95   | 60.87 | 655.20 |
| 15/51 01    | 115      | 56.41 | 607.19 | 3.99   | 42.95   | 60.40 | 650.14 |
| LEVEL 01    | 116      | 56.41 | 607.19 | 3.99   | 42.95   | 60.40 | 650.14 |
| Ī           | 117      | 56.41 | 607.19 | 3.99   | 42.95   | 60.40 | 650.14 |
|             | 118      | 56.41 | 607.19 | 3.99   | 42.95   | 60.40 | 650.14 |
|             | 122      | 56.43 | 607.41 | 3.99   | 42.95   | 60.42 | 650.36 |
| Ī           | 123      | 56.31 | 606.12 | 3.99   | 42.95   | 60.30 | 649.07 |
| Ì           | 131      | 56.31 | 606.12 | 3.99   | 42.95   | 60.30 | 649.07 |
|             | 208      | 56.06 | 603.42 | 3.99   | 42.95   | 60.05 | 646.37 |
| -           | 209      | 56.63 | 609.56 | 3.99   | 42.95   | 60.62 | 652.51 |
|             | 210      | 56.16 | 604.50 | 3.99   | 42.95   | 60.15 | 647.45 |
| Ì           | 211      | 56.55 | 608.70 | 3.99   | 42.95   | 60.54 | 651.65 |
|             | 212      | 56.88 | 612.25 | 3.99   | 42.95   | 60.87 | 655.20 |
| . =         | 215      | 56.41 | 607.19 | 3.99   | 42.95   | 60.40 | 650.14 |
| LEVEL 02-07 | 216      | 56.41 | 607.19 | 3.99   | 42.95   | 60.40 | 650.14 |
|             | 217      | 56.41 | 607.19 | 3.99   | 42.95   | 60.40 | 650.14 |
|             | 218      | 56.41 | 607.19 | 3.99   | 42.95   | 60.40 | 650.14 |
|             | 222      | 56.43 | 607.41 | 3.99   | 42.95   | 60.42 | 650.36 |
|             | 223      | 56.31 | 606.12 | 3.99   | 42.95   | 60.30 | 649.07 |
|             | 231      | 56.31 | 606.12 | 3.99   | 42.95   | 60.30 | 649.07 |
|             | 808      | 56.06 | 603.42 | 3.99   | 42.95   | 60.05 | 646.37 |
|             | 810      | 56.16 | 604.50 | 3.99   | 42.95   | 60.15 | 647.45 |
|             | 811      | 56.55 | 608.70 | 3.99   | 42.95   | 60.54 | 651.65 |
|             | 812      | 56.88 | 612.25 | 3.99   | 42.95   | 60.87 | 655.20 |
|             | 815      | 56.41 | 607.19 | 3.99   | 42.95   | 60.40 | 650.14 |
| LEVEL 08    | 816      | 56.41 | 607.19 | 3.99   | 42.95   | 60.40 | 650.14 |
|             | 817      | 56.41 | 607.19 | 3.99   | 42.95   | 60.40 | 650.14 |
|             | 818      | 56.41 | 607.19 | 3.99   | 42.95   | 60.40 | 650.14 |
|             | 822      | 56.43 | 607.41 | 3.99   | 42.95   | 60.42 | 650.36 |
|             | 823      | 56.31 | 606.12 | 3.99   | 42.95   | 60.30 | 649.07 |
|             | 831      | 56.31 | 606.12 | 3.99   | 42.95   | 60.30 | 649.07 |

### 1 BEDROOM APARTMENT 1C - TOWER B

| LEVE!     | LIBUT NO | UNIT  | AREA   | BALCON | IY AREA | TOTAL | AREA   |
|-----------|----------|-------|--------|--------|---------|-------|--------|
| LEVEL     | UNIT NO  | SQM   | SQFT.  | SQM.   | SQFT.   | SQM.  | SQFT.  |
|           | 907      | 56.06 | 603.42 | 3.99   | 42.95   | 60.05 | 646.37 |
|           | 908      | 56.63 | 609.56 | 3.99   | 42.95   | 60.62 | 652.51 |
|           | 909      | 56.16 | 604.50 | 3.99   | 42.95   | 60.15 | 647.45 |
|           | 910      | 56.55 | 608.70 | 3.99   | 42.95   | 60.54 | 651.65 |
|           | 911      | 56.88 | 612.25 | 3.99   | 42.95   | 60.87 | 655.20 |
| LEVEL 09  | 914      | 56.41 | 607.19 | 3.99   | 42.95   | 60.40 | 650.14 |
|           | 915      | 56.41 | 607.19 | 3.99   | 42.95   | 60.40 | 650.14 |
|           | 916      | 56.41 | 607.19 | 3.99   | 42.95   | 60.40 | 650.14 |
|           | 917      | 56.41 | 607.19 | 3.99   | 42.95   | 60.40 | 650.14 |
|           | 921      | 56.43 | 607.41 | 3.99   | 42.95   | 60.42 | 650.36 |
|           | 930      | 56.31 | 606.12 | 3.99   | 42.95   | 60.30 | 649.07 |
|           | 1007     | 56.06 | 603.42 | 3.99   | 42.95   | 60.05 | 646.37 |
|           | 1008     | 56.63 | 609.56 | 3.99   | 42.95   | 60.62 | 652.51 |
|           | 1009     | 56.16 | 604.50 | 3.99   | 42.95   | 60.15 | 647.45 |
|           | 1010     | 56.55 | 608.70 | 3.99   | 42.95   | 60.54 | 651.65 |
|           | 1011     | 56.88 | 612.25 | 3.99   | 42.95   | 60.87 | 655.20 |
| 151/51 40 | 1014     | 56.41 | 607.19 | 3.99   | 42.95   | 60.40 | 650.14 |
|           | 1015     | 56.41 | 607.19 | 3.99   | 42.95   | 60.40 | 650.14 |
|           | 1016     | 56.41 | 607.19 | 3.99   | 42.95   | 60.40 | 650.14 |
|           | 1017     | 56.41 | 607.19 | 3.99   | 42.95   | 60.40 | 650.14 |
|           | 1021     | 56.43 | 607.41 | 3.99   | 42.95   | 60.42 | 650.36 |
|           | 1022     | 56.31 | 606.12 | 3.99   | 42.95   | 60.30 | 649.07 |
|           | 1030     | 56.31 | 606.12 | 3.99   | 42.95   | 60.30 | 649.07 |
|           | 1101     | 56.16 | 604.50 | 3.99   | 42.95   | 60.15 | 647.45 |
|           | 1102     | 56.55 | 608.70 | 3.99   | 42.95   | 60.54 | 651.65 |
|           | 1103     | 56.88 | 612.25 | 3.99   | 42.95   | 60.87 | 655.20 |
|           | 1106     | 56.41 | 607.19 | 3.99   | 42.95   | 60.40 | 650.14 |
| LEVEL 11  | 1107     | 56.41 | 607.19 | 3.99   | 42.95   | 60.40 | 650.14 |
|           | 1108     | 56.41 | 607.19 | 3.99   | 42.95   | 60.40 | 650.14 |
|           | 1109     | 56.41 | 607.19 | 3.99   | 42.95   | 60.40 | 650.14 |
|           | 1113     | 56.43 | 607.41 | 3.99   | 42.95   | 60.42 | 650.36 |
|           | 1122     | 56.31 | 606.12 | 3.99   | 42.95   | 60.30 | 649.07 |
|           | 1201     | 56.16 | 604.50 | 3.99   | 42.95   | 60.15 | 647.45 |
|           | 1202     | 56.55 | 608.70 | 3.99   | 42.95   | 60.54 | 651.65 |
|           | 1203     | 56.88 | 612.25 | 3.99   | 42.95   | 60.87 | 655.20 |
|           | 1206     | 56.41 | 607.19 | 3.99   | 42.95   | 60.40 | 650.14 |
|           | 1207     | 56.41 | 607.19 | 3.99   | 42.95   | 60.40 | 650.14 |
| LEVEL 12  | 1208     | 56.41 | 607.19 | 3.99   | 42.95   | 60.40 | 650.14 |
|           | 1209     | 56.41 | 607.19 | 3.99   | 42.95   | 60.40 | 650.14 |
|           | 1213     | 56.43 | 607.41 | 3.99   | 42.95   | 60.42 | 650.36 |
|           | 1214     | 56.31 | 606.12 | 3.99   | 42.95   | 60.30 | 649.07 |
|           | 1222     | 56.31 | 606.12 | 3.99   | 42.95   | 60.30 | 649.07 |

# 1 BEDROOM APARTMENT 1D - TOWER B

| LEVEL        | LINIT NO | UNIT  | AREA   | BALCON | NY AREA | TOTAL | AREA   |
|--------------|----------|-------|--------|--------|---------|-------|--------|
| LEVEL        | UNIT NO  | SQM   | SQFT.  | SQM.   | SQFT.   | SQM.  | SQFT.  |
|              |          |       | TOW    | /ER B  |         |       |        |
| LEVEL 01     | 113      | 56.10 | 603.86 | 3.99   | 42.95   | 60.09 | 646.81 |
| LEVEL 01     | 114      | 56.41 | 607.19 | 3.99   | 42.95   | 60.40 | 650.14 |
| EVEL 02-07   | 213      | 56.10 | 603.86 | 3.99   | 42.95   | 60.09 | 646.81 |
| LEVEL UZ-U/F | 214      | 56.41 | 607.19 | 3.99   | 42.95   | 60.40 | 650.14 |
|              | 809      | 56.63 | 609.56 | 3.99   | 42.95   | 60.62 | 652.51 |
| LEVEL 08     | 813      | 56.10 | 603.86 | 3.99   | 42.95   | 60.09 | 646.81 |
|              | 814      | 56.41 | 607.19 | 3.99   | 42.95   | 60.40 | 650.14 |
|              | 912      | 56.10 | 603.86 | 3.99   | 42.95   | 60.09 | 646.81 |
| LEVEL 09     | 913      | 56.41 | 607.19 | 3.99   | 42.95   | 60.40 | 650.14 |
|              | 922      | 56.31 | 606.12 | 3.99   | 42.95   | 60.30 | 649.07 |
| LEVEL 10     | 1012     | 56.10 | 603.86 | 3.99   | 42.95   | 60.09 | 646.81 |
| LEVEL 10     | 1013     | 56.41 | 607.19 | 3.99   | 42.95   | 60.40 | 650.14 |
|              | 1104     | 56.10 | 603.86 | 3.99   | 42.95   | 60.09 | 646.81 |
| LEVEL 11     | 1105     | 56.41 | 607.19 | 3.99   | 42.95   | 60.40 | 650.14 |
| LEVEL 11     | 1114     | 56.31 | 606.12 | 3.99   | 42.95   | 60.30 | 649.07 |
|              | 1118     | 57.04 | 613.97 | 3.82   | 41.12   | 60.86 | 655.09 |
| LEVEL 12     | 1204     | 56.10 | 603.86 | 3.99   | 42.95   | 60.09 | 646.81 |
| LEVEL 12     | 1205     | 56.41 | 607.19 | 3.99   | 42.95   | 60.40 | 650.14 |

## 1 BEDROOM APARTMENT 1E - TOWER B

| LEVEL    | UNITALO |       | T AREA BALO |      | BALCONY AREA |       | TOTAL AREA |  |
|----------|---------|-------|-------------|------|--------------|-------|------------|--|
|          | UNIT NO | SQM   | SQFT.       | SQM. | SQFT.        | SQM.  | SQFT.      |  |
|          |         |       | TOW         | ER B |              |       |            |  |
| LEVEL 12 | 1218    | 57.04 | 613.97      | 2.92 | 31.43        | 59.96 | 645.40     |  |

## 2 BEDROOM APARTMENT 2A - TOWER B

| LEVEL  | UNIT NO | UNIT  | AREA   | BALCON | NY AREA | TOTAL  | AREA    |
|--------|---------|-------|--------|--------|---------|--------|---------|
| LEVEL  | UNIT NO | SQM   | SQFT.  | SQM.   | SQFT.   | SQM.   | SQFT.   |
|        |         |       | TOW    | /ER B  |         |        |         |
|        | G01     | 87.62 | 943.13 | 40.23  | 433.03  | 127.85 | 1376.16 |
|        | G02     | 88.13 | 948.62 | 40.99  | 441.21  | 129.12 | 1389.83 |
|        | G05     | 87.77 | 944.75 | 39.80  | 428.40  | 127.57 | 1373.15 |
|        | G06     | 87.74 | 944.43 | 37.36  | 402.14  | 125.10 | 1346.57 |
|        | G15     | 87.44 | 941.20 | 37.06  | 398.91  | 124.50 | 1340.11 |
| GROUND | G16     | 87.32 | 939.90 | 37.44  | 403.00  | 124.76 | 1342.90 |
|        | G17     | 87.70 | 943.99 | 37.56  | 404.29  | 125.26 | 1348.28 |
|        | G19     | 87.60 | 942.92 | 36.69  | 394.93  | 124.29 | 1337.85 |
|        | G20     | 87.35 | 940.23 | 37.07  | 399.02  | 124.42 | 1339.25 |
|        | G21     | 88.13 | 948.62 | 37.67  | 405.48  | 125.80 | 1354.10 |
|        | G24     | 87.22 | 938.83 | 39.22  | 422.16  | 126.44 | 1360.99 |
|        | G25     | 87.54 | 942.27 | 39.22  | 422.16  | 126.76 | 1364.43 |

## 2 BEDROOM APARTMENT 2B - TOWER B

| LEVEL  | UNIT NO | UNIT AREA |         | BALCONY AREA |        | TOTAL AREA |         |
|--------|---------|-----------|---------|--------------|--------|------------|---------|
| LEVEL  | ONIT NO | SQM       | SQFT.   | SQM.         | SQFT.  | SQM.       | SQFT.   |
|        |         |           | TOW     | /ER B        |        |            |         |
| GROUND | G03     | 105.93    | 1140.22 | 74.16        | 798.25 | 180.09     | 1938.47 |
|        | G04     | 105.19    | 1132.26 | 71.09        | 765.21 | 176.28     | 1897.47 |

## 2 BEDROOM APARTMENT 2C - TOWER B

| 15)/51      | LINUT NO | UNIT  | AREA   | BALCON | NY AREA | TOTA  | LAREA   |
|-------------|----------|-------|--------|--------|---------|-------|---------|
| LEVEL       | UNIT NO  | SQM   | SQFT.  | SQM.   | SQFT.   | SQM.  | SQFT.   |
| GROUND      |          |       | TOW    | /ER B  |         |       |         |
|             | 101      | 87.62 | 943.13 | 5.18   | 55.76   | 92.80 | 998.89  |
|             | 102      | 88.13 | 948.62 | 5.18   | 55.76   | 93.31 | 1004.38 |
|             | 105      | 87.77 | 944.75 | 5.18   | 55.76   | 92.95 | 1000.51 |
|             | 106      | 87.74 | 944.43 | 5.18   | 55.76   | 92.92 | 1000.19 |
|             | 107      | 87.23 | 938.94 | 5.18   | 55.76   | 92.41 | 994.70  |
|             | 119      | 87.44 | 941.20 | 5.18   | 55.76   | 92.62 | 996.96  |
| LEVEL 01    | 120      | 87.32 | 939.90 | 5.18   | 55.76   | 92.50 | 995.66  |
|             | 121      | 87.70 | 943.99 | 5.18   | 55.76   | 92.88 | 999.75  |
|             | 124      | 87.60 | 942.92 | 5.18   | 55.76   | 92.78 | 998.68  |
|             | 125      | 87.35 | 940.23 | 5.18   | 55.76   | 92.53 | 995.99  |
|             | 126      | 88.13 | 948.62 | 5.18   | 55.76   | 93.31 | 1004.38 |
|             | 129      | 87.22 | 938.83 | 5.18   | 55.76   | 92.40 | 994.59  |
|             | 130      | 87.54 | 942.27 | 5.18   | 55.76   | 92.72 | 998.03  |
|             | 201      | 87.62 | 943.13 | 5.18   | 55.76   | 92.80 | 998.89  |
|             | 202      | 88.13 | 948.62 | 5.18   | 55.76   | 93.31 | 1004.38 |
|             | 205      | 87.77 | 944.75 | 5.18   | 55.76   | 92.95 | 1000.51 |
| 1           | 206      | 87.74 | 944.43 | 5.18   | 55.76   | 92.92 | 1000.19 |
|             | 207      | 87.23 | 938.94 | 5.18   | 55.76   | 92.41 | 994.70  |
|             | 219      | 87.44 | 941.20 | 5.18   | 55.76   | 92.62 | 996.96  |
| LEVEL 02-07 | 220      | 87.32 | 939.90 | 5.18   | 55.76   | 92.50 | 995.66  |
|             | 221      | 87.70 | 943.99 | 5.18   | 55.76   | 92.88 | 999.75  |
|             | 224      | 87.60 | 942.92 | 5.18   | 55.76   | 92.78 | 998.68  |
|             | 225      | 87.35 | 940.23 | 5.18   | 55.76   | 92.53 | 995.99  |
|             | 226      | 88.13 | 948.62 | 5.18   | 55.76   | 93.31 | 1004.38 |
|             | 229      | 87.22 | 938.83 | 5.18   | 55.76   | 92.40 | 994.59  |
|             | 230      | 87.54 | 942.27 | 5.18   | 55.76   | 92.72 | 998.03  |
|             | 801      | 87.62 | 943.13 | 5.18   | 55.76   | 92.80 | 998.89  |
|             | 802      | 88.13 | 948.62 | 5.18   | 55.76   | 93.31 | 1004.38 |
| İ           | 805      | 87.77 | 944.75 | 5.18   | 55.76   | 92.95 | 1000.51 |
|             | 806      | 87.74 | 944.43 | 5.18   | 55.76   | 92.92 | 1000.19 |
|             | 807      | 87.23 | 938.94 | 5.18   | 55.76   | 92.41 | 994.70  |
| İ           | 819      | 87.44 | 941.20 | 5.18   | 55.76   | 92.62 | 996.96  |
| LEVEL 08    | 820      | 87.32 | 939.90 | 5.18   | 55.76   | 92.50 | 995.66  |
|             | 821      | 87.70 | 943.99 | 5.18   | 55.76   | 92.88 | 999.75  |
|             | 824      | 87.60 | 942.92 | 5.18   | 55.76   | 92.78 | 998.68  |
|             | 825      | 87.35 | 940.23 | 5.18   | 55.76   | 92.53 | 995.99  |
|             | 826      | 88.13 | 948.62 | 5.18   | 55.76   | 93.31 | 1004.38 |
|             | 829      | 87.22 | 938.83 | 5.18   | 55.76   | 92.40 | 994.59  |
|             | 830      | 87.54 | 942.27 | 5.18   | 55.76   | 92.72 | 998.03  |

### 2 BEDROOM APARTMENT 2C - TOWER B

| LEVE!     | LINUTAGO | UNIT  | AREA   | BALCON | NY AREA | TOTAL AREA |         |  |
|-----------|----------|-------|--------|--------|---------|------------|---------|--|
| LEVEL     | UNIT NO  | SQM   | SQFT.  | SQM.   | SQFT.   | SQM.       | SQFT.   |  |
|           | 901      | 87.62 | 943.13 | 5.18   | 55.76   | 92.80      | 998.89  |  |
|           | 902      | 88.13 | 948.62 | 5.18   | 55.76   | 93.31      | 1004.38 |  |
|           | 904      | 87.77 | 944.75 | 5.18   | 55.76   | 92.95      | 1000.51 |  |
|           | 905      | 87.74 | 944.43 | 5.18   | 55.76   | 92.92      | 1000.19 |  |
|           | 906      | 87.23 | 938.94 | 5.18   | 55.76   | 92.41      | 994.70  |  |
|           | 918      | 87.44 | 941.20 | 5.18   | 55.76   | 92.62      | 996.96  |  |
| LEVEL 09  | 919      | 87.32 | 939.90 | 5.18   | 55.76   | 92.50      | 995.66  |  |
|           | 920      | 87.70 | 943.99 | 5.18   | 55.76   | 92.88      | 999.75  |  |
|           | 923      | 87.60 | 942.92 | 5.18   | 55.76   | 92.78      | 998.68  |  |
|           | 924      | 87.35 | 940.23 | 5.18   | 55.76   | 92.53      | 995.99  |  |
|           | 925      | 88.13 | 948.62 | 5.18   | 55.76   | 93.31      | 1004.38 |  |
|           | 928      | 87.22 | 938.83 | 5.18   | 55.76   | 92.40      | 994.59  |  |
|           | 929      | 87.54 | 942.27 | 5.18   | 55.76   | 92.72      | 998.03  |  |
|           | 1001     | 87.62 | 943.13 | 5.18   | 55.76   | 92.80      | 998.89  |  |
|           | 1002     | 88.13 | 948.62 | 5.18   | 55.76   | 93.31      | 1004.38 |  |
|           | 1004     | 87.77 | 944.75 | 5.18   | 55.76   | 92.95      | 1000.51 |  |
|           | 1005     | 87.74 | 944.43 | 5.18   | 55.76   | 92.92      | 1000.19 |  |
|           | 1006     | 87.23 | 938.94 | 5.18   | 55.76   | 92.41      | 994.70  |  |
|           | 1018     | 87.44 | 941.20 | 5.18   | 55.76   | 92.62      | 996.96  |  |
|           | 1019     | 87.32 | 939.90 | 5.18   | 55.76   | 92.50      | 995.66  |  |
|           | 1020     | 87.70 | 943.99 | 5.18   | 55.76   | 92.88      | 999.75  |  |
| 15751 40  | 1023     | 87.60 | 942.92 | 5.18   | 55.76   | 92.78      | 998.68  |  |
| LEVEL 10  | 1024     | 87.35 | 940.23 | 5.18   | 55.76   | 92.53      | 995.99  |  |
|           | 1025     | 88.13 | 948.62 | 5.18   | 55.76   | 93.31      | 1004.38 |  |
|           | 1028     | 87.22 | 938.83 | 5.18   | 55.76   | 92.40      | 994.59  |  |
|           | 1029     | 87.54 | 942.27 | 5.18   | 55.76   | 92.72      | 998.03  |  |
|           | 1110     | 87.44 | 941.20 | 5.18   | 55.76   | 92.62      | 996.96  |  |
|           | 1111     | 87.32 | 939.90 | 5.18   | 55.76   | 92.50      | 995.66  |  |
|           | 1112     | 87.68 | 943.78 | 5.18   | 55.76   | 92.86      | 999.54  |  |
| 151/51 44 | 1115     | 87.60 | 942.92 | 5.18   | 55.76   | 92.78      | 998.68  |  |
| LEVEL 11  | 1116     | 87.35 | 940.23 | 5.18   | 55.76   | 92.53      | 995.99  |  |
|           | 1117     | 88.13 | 948.62 | 5.18   | 55.76   | 93.31      | 1004.38 |  |
|           | 1120     | 87.23 | 938.94 | 5.18   | 55.76   | 92.41      | 994.70  |  |
|           | 1121     | 87.54 | 942.27 | 5.18   | 55.76   | 92.72      | 998.03  |  |
|           | 1210     | 87.44 | 941.20 | 5.18   | 55.76   | 92.62      | 996.96  |  |
|           | 1211     | 87.32 | 939.90 | 5.18   | 55.76   | 92.50      | 995.66  |  |
|           | 1212     | 87.68 | 943.78 | 5.18   | 55.76   | 92.86      | 999.54  |  |
| LEVEL 40  | 1215     | 87.60 | 942.92 | 5.18   | 55.76   | 92.78      | 998.68  |  |
| LEVEL 12  | 1216     | 87.35 | 940.23 | 5.18   | 55.76   | 92.53      | 995.99  |  |
|           | 1217     | 88.13 | 948.62 | 5.18   | 55.76   | 93.31      | 1004.38 |  |
|           | 1220     | 87.23 | 938.94 | 5.18   | 55.76   | 92.41      | 994.70  |  |
|           | 1221     | 87.54 | 942.27 | 5.18   | 55.76   | 92.72      | 998.03  |  |

## 2 BEDROOM APARTMENT 2D - TOWER B

| LEVEL       | UNIT NO UNIT |        | AREA    | BALCON | BALCONY AREA |        | . AREA  |  |
|-------------|--------------|--------|---------|--------|--------------|--------|---------|--|
| LEVEL       | ONIT NO      | SQM    | SQFT.   | SQM.   | SQFT.        | SQM.   | SQFT.   |  |
| GROUND      | TOWER B      |        |         |        |              |        |         |  |
| LEVEL 01    | 103          | 105.93 | 1140.22 | 13.41  | 144.34       | 119.34 | 1284.56 |  |
| LEVEL 01    | 104          | 105.19 | 1132.26 | 13.50  | 145.31       | 118.69 | 1277.57 |  |
| LEVEL 02 07 | 203          | 105.93 | 1140.22 | 13.41  | 144.34       | 119.34 | 1284.56 |  |
| LEVEL 02-07 | 204          | 105.19 | 1132.26 | 13.50  | 145.31       | 118.69 | 1277.57 |  |
| LEVEL OR    | 803          | 105.93 | 1140.22 | 13.41  | 144.34       | 119.34 | 1284.56 |  |
| LEVEL 08    | 804          | 105.19 | 1132.26 | 13.50  | 145.31       | 118.69 | 1277.57 |  |

## 3 BEDROOM APARTMENT 3 A - TOWER B

| LEVEL  | UNIT NO UNIT AREA |        | AREA    | BALCO | NY AREA | TOTAL AREA |         |  |  |
|--------|-------------------|--------|---------|-------|---------|------------|---------|--|--|
|        | ONIT NO           | SQM    | SQFT.   | SQM.  | SQFT.   | SQM.       | SQFT.   |  |  |
|        | TOWER B           |        |         |       |         |            |         |  |  |
| GROUND | G22               | 130.39 | 1403.51 | 73.54 | 791.58  | 203.93     | 2195.09 |  |  |
|        | G23               | 130.79 | 1407.81 | 76.97 | 828.50  | 207.76     | 2236.31 |  |  |

# 3 BEDROOM APARTMENT 3 B - TOWER B

|             |         | LIBUT  | ADEA    | DALCON | IV ADEA | TOTAL AREA |         |
|-------------|---------|--------|---------|--------|---------|------------|---------|
| LEVEL       | UNIT NO | UNII   | AREA    | BALCON | IY AREA | IOIAL      | AKEA    |
| LLVLL       | ONIT NO | SQM    | SQFT.   | SQM.   | SQFT.   | SQM.       | SQFT.   |
|             |         |        | TOW     | ER B   |         |            |         |
| LEVEL 01    | 127     | 130.39 | 1403.51 | 16.72  | 179.97  | 147.11     | 1583.48 |
| LEVEL 01    | 128     | 130.79 | 1407.81 | 16.72  | 179.97  | 147.51     | 1587.78 |
| LEVEL 02 07 | 227     | 130.39 | 1403.51 | 16.72  | 179.97  | 147.11     | 1583.48 |
| LEVEL 02-07 | 228     | 130.79 | 1407.81 | 16.72  | 179.97  | 147.51     | 1587.78 |
| LEVEL 08    | 827     | 130.39 | 1403.51 | 16.72  | 179.97  | 147.11     | 1583.48 |
| LEVEL 00    | 828     | 130.79 | 1407.81 | 16.72  | 179.97  | 147.51     | 1587.78 |
| LEVEL 09    | 926     | 130.39 | 1403.51 | 16.72  | 179.97  | 147.11     | 1583.48 |
| LEVEL 09    | 927     | 130.79 | 1407.81 | 16.72  | 179.97  | 147.51     | 1587.78 |
| LEVEL 10    | 1026    | 130.39 | 1403.51 | 16.72  | 179.97  | 147.11     | 1583.48 |
| LEVEL 10    | 1027    | 130.79 | 1407.81 | 16.72  | 179.97  | 147.51     | 1587.78 |

## 3 BEDROOM APARTMENT 3D - TOWER B

| LEVEL    | UNIT NO | UNIT AREA |         | BALCONY AREA |         | TOTAL AREA |         |  |  |
|----------|---------|-----------|---------|--------------|---------|------------|---------|--|--|
|          |         | SQM       | SQFT.   | SQM.         | SQFT.   | SQM.       | SQFT.   |  |  |
|          | TOWER B |           |         |              |         |            |         |  |  |
| LEVEL 11 | 1119    | 140.15    | 1508.56 | 95.38        | 1026.66 | 235.53     | 2535.22 |  |  |

# 3 BEDROOM APARTMENT 3 E - TOWER B

| LEVEL    | UNIT NO | UNIT AREA |         | BALCONY AREA |        | TOTAL AREA |         |  |  |
|----------|---------|-----------|---------|--------------|--------|------------|---------|--|--|
|          |         | SQM       | SQFT.   | SQM.         | SQFT.  | SQM.       | SQFT.   |  |  |
|          | TOWER B |           |         |              |        |            |         |  |  |
| LEVEL 12 | 1219    | 139.88    | 1505.66 | 68.38        | 736.04 | 208.26     | 2241.70 |  |  |