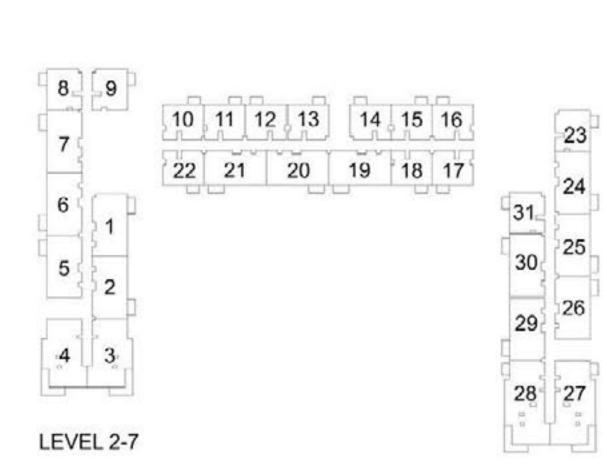

## 1 BEDROOM APARTMENT 1C - TOWER B

| LEVEL       | LINIT NO | UNIT  | AREA   | BALCON | NY AREA | TOTAL | LAREA  |
|-------------|----------|-------|--------|--------|---------|-------|--------|
| LEVEL       | UNIT NO  | SQM   | SQFT.  | SQM.   | SQFT.   | SQM.  | SQFT.  |
|             |          |       | TOW    | ER B   |         |       |        |
| GROUND      | G26      | 56.31 | 606.12 | 25.40  | 273.40  | 81.71 | 879.52 |
|             | 108      | 56.06 | 603.42 | 3.99   | 42.95   | 60.05 | 646.37 |
| Ī           | 109      | 56.63 | 609.56 | 3.99   | 42.95   | 60.62 | 652.51 |
|             | 110      | 56.16 | 604.50 | 3.99   | 42.95   | 60.15 | 647.45 |
|             | 111      | 56.55 | 608.70 | 3.99   | 42.95   | 60.54 | 651.65 |
| Ī           | 112      | 56.88 | 612.25 | 3.99   | 42.95   | 60.87 | 655.20 |
| 15/51 01    | 115      | 56.41 | 607.19 | 3.99   | 42.95   | 60.40 | 650.14 |
| LEVEL 01    | 116      | 56.41 | 607.19 | 3.99   | 42.95   | 60.40 | 650.14 |
| Ī           | 117      | 56.41 | 607.19 | 3.99   | 42.95   | 60.40 | 650.14 |
|             | 118      | 56.41 | 607.19 | 3.99   | 42.95   | 60.40 | 650.14 |
|             | 122      | 56.43 | 607.41 | 3.99   | 42.95   | 60.42 | 650.36 |
| Ī           | 123      | 56.31 | 606.12 | 3.99   | 42.95   | 60.30 | 649.07 |
| Ì           | 131      | 56.31 | 606.12 | 3.99   | 42.95   | 60.30 | 649.07 |
|             | 208      | 56.06 | 603.42 | 3.99   | 42.95   | 60.05 | 646.37 |
| -           | 209      | 56.63 | 609.56 | 3.99   | 42.95   | 60.62 | 652.51 |
|             | 210      | 56.16 | 604.50 | 3.99   | 42.95   | 60.15 | 647.45 |
| Ì           | 211      | 56.55 | 608.70 | 3.99   | 42.95   | 60.54 | 651.65 |
|             | 212      | 56.88 | 612.25 | 3.99   | 42.95   | 60.87 | 655.20 |
| . =         | 215      | 56.41 | 607.19 | 3.99   | 42.95   | 60.40 | 650.14 |
| LEVEL 02-07 | 216      | 56.41 | 607.19 | 3.99   | 42.95   | 60.40 | 650.14 |
|             | 217      | 56.41 | 607.19 | 3.99   | 42.95   | 60.40 | 650.14 |
|             | 218      | 56.41 | 607.19 | 3.99   | 42.95   | 60.40 | 650.14 |
|             | 222      | 56.43 | 607.41 | 3.99   | 42.95   | 60.42 | 650.36 |
|             | 223      | 56.31 | 606.12 | 3.99   | 42.95   | 60.30 | 649.07 |
|             | 231      | 56.31 | 606.12 | 3.99   | 42.95   | 60.30 | 649.07 |
|             | 808      | 56.06 | 603.42 | 3.99   | 42.95   | 60.05 | 646.37 |
|             | 810      | 56.16 | 604.50 | 3.99   | 42.95   | 60.15 | 647.45 |
|             | 811      | 56.55 | 608.70 | 3.99   | 42.95   | 60.54 | 651.65 |
|             | 812      | 56.88 | 612.25 | 3.99   | 42.95   | 60.87 | 655.20 |
|             | 815      | 56.41 | 607.19 | 3.99   | 42.95   | 60.40 | 650.14 |
| LEVEL 08    | 816      | 56.41 | 607.19 | 3.99   | 42.95   | 60.40 | 650.14 |
|             | 817      | 56.41 | 607.19 | 3.99   | 42.95   | 60.40 | 650.14 |
|             | 818      | 56.41 | 607.19 | 3.99   | 42.95   | 60.40 | 650.14 |
|             | 822      | 56.43 | 607.41 | 3.99   | 42.95   | 60.42 | 650.36 |
|             | 823      | 56.31 | 606.12 | 3.99   | 42.95   | 60.30 | 649.07 |
|             | 831      | 56.31 | 606.12 | 3.99   | 42.95   | 60.30 | 649.07 |

# 1 BEDROOM APARTMENT 1D - TOWER B

| LEVEL        | LINIT NO | UNIT  | AREA   | BALCON | NY AREA | TOTAL | AREA   |
|--------------|----------|-------|--------|--------|---------|-------|--------|
| LEVEL        | UNIT NO  | SQM   | SQFT.  | SQM.   | SQFT.   | SQM.  | SQFT.  |
|              |          |       | TOW    | /ER B  |         |       |        |
| LEVEL 01     | 113      | 56.10 | 603.86 | 3.99   | 42.95   | 60.09 | 646.81 |
| LEVEL 01     | 114      | 56.41 | 607.19 | 3.99   | 42.95   | 60.40 | 650.14 |
| EVEL 02-07   | 213      | 56.10 | 603.86 | 3.99   | 42.95   | 60.09 | 646.81 |
| LEVEL UZ-U/F | 214      | 56.41 | 607.19 | 3.99   | 42.95   | 60.40 | 650.14 |
|              | 809      | 56.63 | 609.56 | 3.99   | 42.95   | 60.62 | 652.51 |
| LEVEL 08     | 813      | 56.10 | 603.86 | 3.99   | 42.95   | 60.09 | 646.81 |
|              | 814      | 56.41 | 607.19 | 3.99   | 42.95   | 60.40 | 650.14 |
|              | 912      | 56.10 | 603.86 | 3.99   | 42.95   | 60.09 | 646.81 |
| LEVEL 09     | 913      | 56.41 | 607.19 | 3.99   | 42.95   | 60.40 | 650.14 |
|              | 922      | 56.31 | 606.12 | 3.99   | 42.95   | 60.30 | 649.07 |
| LEVEL 10     | 1012     | 56.10 | 603.86 | 3.99   | 42.95   | 60.09 | 646.81 |
| LEVEL 10     | 1013     | 56.41 | 607.19 | 3.99   | 42.95   | 60.40 | 650.14 |
|              | 1104     | 56.10 | 603.86 | 3.99   | 42.95   | 60.09 | 646.81 |
| LEVEL 11     | 1105     | 56.41 | 607.19 | 3.99   | 42.95   | 60.40 | 650.14 |
| LEVEL 11     | 1114     | 56.31 | 606.12 | 3.99   | 42.95   | 60.30 | 649.07 |
|              | 1118     | 57.04 | 613.97 | 3.82   | 41.12   | 60.86 | 655.09 |
| LEVEL 12     | 1204     | 56.10 | 603.86 | 3.99   | 42.95   | 60.09 | 646.81 |
| LEVEL 12     | 1205     | 56.41 | 607.19 | 3.99   | 42.95   | 60.40 | 650.14 |

## 2 BEDROOM APARTMENT 2C - TOWER B

| 15)/51      | LINUT NO | UNIT  | AREA   | BALCON | NY AREA | TOTA  | LAREA   |
|-------------|----------|-------|--------|--------|---------|-------|---------|
| LEVEL       | UNIT NO  | SQM   | SQFT.  | SQM.   | SQFT.   | SQM.  | SQFT.   |
| GROUND      |          |       | TOW    | /ER B  |         |       |         |
|             | 101      | 87.62 | 943.13 | 5.18   | 55.76   | 92.80 | 998.89  |
|             | 102      | 88.13 | 948.62 | 5.18   | 55.76   | 93.31 | 1004.38 |
|             | 105      | 87.77 | 944.75 | 5.18   | 55.76   | 92.95 | 1000.51 |
|             | 106      | 87.74 | 944.43 | 5.18   | 55.76   | 92.92 | 1000.19 |
|             | 107      | 87.23 | 938.94 | 5.18   | 55.76   | 92.41 | 994.70  |
|             | 119      | 87.44 | 941.20 | 5.18   | 55.76   | 92.62 | 996.96  |
| LEVEL 01    | 120      | 87.32 | 939.90 | 5.18   | 55.76   | 92.50 | 995.66  |
|             | 121      | 87.70 | 943.99 | 5.18   | 55.76   | 92.88 | 999.75  |
|             | 124      | 87.60 | 942.92 | 5.18   | 55.76   | 92.78 | 998.68  |
|             | 125      | 87.35 | 940.23 | 5.18   | 55.76   | 92.53 | 995.99  |
|             | 126      | 88.13 | 948.62 | 5.18   | 55.76   | 93.31 | 1004.38 |
|             | 129      | 87.22 | 938.83 | 5.18   | 55.76   | 92.40 | 994.59  |
|             | 130      | 87.54 | 942.27 | 5.18   | 55.76   | 92.72 | 998.03  |
|             | 201      | 87.62 | 943.13 | 5.18   | 55.76   | 92.80 | 998.89  |
|             | 202      | 88.13 | 948.62 | 5.18   | 55.76   | 93.31 | 1004.38 |
|             | 205      | 87.77 | 944.75 | 5.18   | 55.76   | 92.95 | 1000.51 |
| 1           | 206      | 87.74 | 944.43 | 5.18   | 55.76   | 92.92 | 1000.19 |
|             | 207      | 87.23 | 938.94 | 5.18   | 55.76   | 92.41 | 994.70  |
|             | 219      | 87.44 | 941.20 | 5.18   | 55.76   | 92.62 | 996.96  |
| LEVEL 02-07 | 220      | 87.32 | 939.90 | 5.18   | 55.76   | 92.50 | 995.66  |
|             | 221      | 87.70 | 943.99 | 5.18   | 55.76   | 92.88 | 999.75  |
|             | 224      | 87.60 | 942.92 | 5.18   | 55.76   | 92.78 | 998.68  |
|             | 225      | 87.35 | 940.23 | 5.18   | 55.76   | 92.53 | 995.99  |
|             | 226      | 88.13 | 948.62 | 5.18   | 55.76   | 93.31 | 1004.38 |
|             | 229      | 87.22 | 938.83 | 5.18   | 55.76   | 92.40 | 994.59  |
|             | 230      | 87.54 | 942.27 | 5.18   | 55.76   | 92.72 | 998.03  |
|             | 801      | 87.62 | 943.13 | 5.18   | 55.76   | 92.80 | 998.89  |
|             | 802      | 88.13 | 948.62 | 5.18   | 55.76   | 93.31 | 1004.38 |
| İ           | 805      | 87.77 | 944.75 | 5.18   | 55.76   | 92.95 | 1000.51 |
|             | 806      | 87.74 | 944.43 | 5.18   | 55.76   | 92.92 | 1000.19 |
|             | 807      | 87.23 | 938.94 | 5.18   | 55.76   | 92.41 | 994.70  |
| İ           | 819      | 87.44 | 941.20 | 5.18   | 55.76   | 92.62 | 996.96  |
| LEVEL 08    | 820      | 87.32 | 939.90 | 5.18   | 55.76   | 92.50 | 995.66  |
|             | 821      | 87.70 | 943.99 | 5.18   | 55.76   | 92.88 | 999.75  |
|             | 824      | 87.60 | 942.92 | 5.18   | 55.76   | 92.78 | 998.68  |
|             | 825      | 87.35 | 940.23 | 5.18   | 55.76   | 92.53 | 995.99  |
|             | 826      | 88.13 | 948.62 | 5.18   | 55.76   | 93.31 | 1004.38 |
|             | 829      | 87.22 | 938.83 | 5.18   | 55.76   | 92.40 | 994.59  |
|             | 830      | 87.54 | 942.27 | 5.18   | 55.76   | 92.72 | 998.03  |

### 2 BEDROOM APARTMENT 2C - TOWER B

| LEVE!     | LINUTAGO | UNIT  | AREA   | BALCON | NY AREA | TOTAL AREA |         |  |
|-----------|----------|-------|--------|--------|---------|------------|---------|--|
| LEVEL     | UNIT NO  | SQM   | SQFT.  | SQM.   | SQFT.   | SQM.       | SQFT.   |  |
|           | 901      | 87.62 | 943.13 | 5.18   | 55.76   | 92.80      | 998.89  |  |
|           | 902      | 88.13 | 948.62 | 5.18   | 55.76   | 93.31      | 1004.38 |  |
|           | 904      | 87.77 | 944.75 | 5.18   | 55.76   | 92.95      | 1000.51 |  |
|           | 905      | 87.74 | 944.43 | 5.18   | 55.76   | 92.92      | 1000.19 |  |
|           | 906      | 87.23 | 938.94 | 5.18   | 55.76   | 92.41      | 994.70  |  |
|           | 918      | 87.44 | 941.20 | 5.18   | 55.76   | 92.62      | 996.96  |  |
| LEVEL 09  | 919      | 87.32 | 939.90 | 5.18   | 55.76   | 92.50      | 995.66  |  |
|           | 920      | 87.70 | 943.99 | 5.18   | 55.76   | 92.88      | 999.75  |  |
|           | 923      | 87.60 | 942.92 | 5.18   | 55.76   | 92.78      | 998.68  |  |
|           | 924      | 87.35 | 940.23 | 5.18   | 55.76   | 92.53      | 995.99  |  |
|           | 925      | 88.13 | 948.62 | 5.18   | 55.76   | 93.31      | 1004.38 |  |
|           | 928      | 87.22 | 938.83 | 5.18   | 55.76   | 92.40      | 994.59  |  |
|           | 929      | 87.54 | 942.27 | 5.18   | 55.76   | 92.72      | 998.03  |  |
|           | 1001     | 87.62 | 943.13 | 5.18   | 55.76   | 92.80      | 998.89  |  |
|           | 1002     | 88.13 | 948.62 | 5.18   | 55.76   | 93.31      | 1004.38 |  |
|           | 1004     | 87.77 | 944.75 | 5.18   | 55.76   | 92.95      | 1000.51 |  |
|           | 1005     | 87.74 | 944.43 | 5.18   | 55.76   | 92.92      | 1000.19 |  |
|           | 1006     | 87.23 | 938.94 | 5.18   | 55.76   | 92.41      | 994.70  |  |
|           | 1018     | 87.44 | 941.20 | 5.18   | 55.76   | 92.62      | 996.96  |  |
|           | 1019     | 87.32 | 939.90 | 5.18   | 55.76   | 92.50      | 995.66  |  |
|           | 1020     | 87.70 | 943.99 | 5.18   | 55.76   | 92.88      | 999.75  |  |
| 15751 40  | 1023     | 87.60 | 942.92 | 5.18   | 55.76   | 92.78      | 998.68  |  |
| LEVEL 10  | 1024     | 87.35 | 940.23 | 5.18   | 55.76   | 92.53      | 995.99  |  |
|           | 1025     | 88.13 | 948.62 | 5.18   | 55.76   | 93.31      | 1004.38 |  |
|           | 1028     | 87.22 | 938.83 | 5.18   | 55.76   | 92.40      | 994.59  |  |
|           | 1029     | 87.54 | 942.27 | 5.18   | 55.76   | 92.72      | 998.03  |  |
|           | 1110     | 87.44 | 941.20 | 5.18   | 55.76   | 92.62      | 996.96  |  |
|           | 1111     | 87.32 | 939.90 | 5.18   | 55.76   | 92.50      | 995.66  |  |
|           | 1112     | 87.68 | 943.78 | 5.18   | 55.76   | 92.86      | 999.54  |  |
| 151/51 44 | 1115     | 87.60 | 942.92 | 5.18   | 55.76   | 92.78      | 998.68  |  |
| LEVEL 11  | 1116     | 87.35 | 940.23 | 5.18   | 55.76   | 92.53      | 995.99  |  |
|           | 1117     | 88.13 | 948.62 | 5.18   | 55.76   | 93.31      | 1004.38 |  |
|           | 1120     | 87.23 | 938.94 | 5.18   | 55.76   | 92.41      | 994.70  |  |
|           | 1121     | 87.54 | 942.27 | 5.18   | 55.76   | 92.72      | 998.03  |  |
|           | 1210     | 87.44 | 941.20 | 5.18   | 55.76   | 92.62      | 996.96  |  |
|           | 1211     | 87.32 | 939.90 | 5.18   | 55.76   | 92.50      | 995.66  |  |
|           | 1212     | 87.68 | 943.78 | 5.18   | 55.76   | 92.86      | 999.54  |  |
| LEVEL 40  | 1215     | 87.60 | 942.92 | 5.18   | 55.76   | 92.78      | 998.68  |  |
| LEVEL 12  | 1216     | 87.35 | 940.23 | 5.18   | 55.76   | 92.53      | 995.99  |  |
|           | 1217     | 88.13 | 948.62 | 5.18   | 55.76   | 93.31      | 1004.38 |  |
|           | 1220     | 87.23 | 938.94 | 5.18   | 55.76   | 92.41      | 994.70  |  |
|           | 1221     | 87.54 | 942.27 | 5.18   | 55.76   | 92.72      | 998.03  |  |

## 2 BEDROOM APARTMENT 2D - TOWER B

| LEVEL       | UNIT NO UNIT |        | AREA    | BALCON | BALCONY AREA |        | . AREA  |  |
|-------------|--------------|--------|---------|--------|--------------|--------|---------|--|
| LEVEL       | ONIT NO      | SQM    | SQFT.   | SQM.   | SQFT.        | SQM.   | SQFT.   |  |
| GROUND      | TOWER B      |        |         |        |              |        |         |  |
| LEVEL 01    | 103          | 105.93 | 1140.22 | 13.41  | 144.34       | 119.34 | 1284.56 |  |
| LEVEL 01    | 104          | 105.19 | 1132.26 | 13.50  | 145.31       | 118.69 | 1277.57 |  |
| LEVEL 02 07 | 203          | 105.93 | 1140.22 | 13.41  | 144.34       | 119.34 | 1284.56 |  |
| LEVEL 02-07 | 204          | 105.19 | 1132.26 | 13.50  | 145.31       | 118.69 | 1277.57 |  |
| LEVEL OR    | 803          | 105.93 | 1140.22 | 13.41  | 144.34       | 119.34 | 1284.56 |  |
| LEVEL 08    | 804          | 105.19 | 1132.26 | 13.50  | 145.31       | 118.69 | 1277.57 |  |

# 3 BEDROOM APARTMENT 3 B - TOWER B

|             |         | LIBUT  | ADEA    | DALCON | IV ADEA | TOTAL AREA |         |
|-------------|---------|--------|---------|--------|---------|------------|---------|
| LEVEL       | UNIT NO | UNII   | AREA    | BALCON | IY AREA | IOIAL      | AKEA    |
| LLVLL       | ONIT NO | SQM    | SQFT.   | SQM.   | SQFT.   | SQM.       | SQFT.   |
|             |         |        | TOW     | ER B   |         |            |         |
| LEVEL 01    | 127     | 130.39 | 1403.51 | 16.72  | 179.97  | 147.11     | 1583.48 |
| LEVEL 01    | 128     | 130.79 | 1407.81 | 16.72  | 179.97  | 147.51     | 1587.78 |
| LEVEL 02 07 | 227     | 130.39 | 1403.51 | 16.72  | 179.97  | 147.11     | 1583.48 |
| LEVEL 02-07 | 228     | 130.79 | 1407.81 | 16.72  | 179.97  | 147.51     | 1587.78 |
| LEVEL 08    | 827     | 130.39 | 1403.51 | 16.72  | 179.97  | 147.11     | 1583.48 |
| LEVEL 00    | 828     | 130.79 | 1407.81 | 16.72  | 179.97  | 147.51     | 1587.78 |
| LEVEL 09    | 926     | 130.39 | 1403.51 | 16.72  | 179.97  | 147.11     | 1583.48 |
| LEVEL 09    | 927     | 130.79 | 1407.81 | 16.72  | 179.97  | 147.51     | 1587.78 |
| LEVEL 10    | 1026    | 130.39 | 1403.51 | 16.72  | 179.97  | 147.11     | 1583.48 |
| LEVEL 10    | 1027    | 130.79 | 1407.81 | 16.72  | 179.97  | 147.51     | 1587.78 |