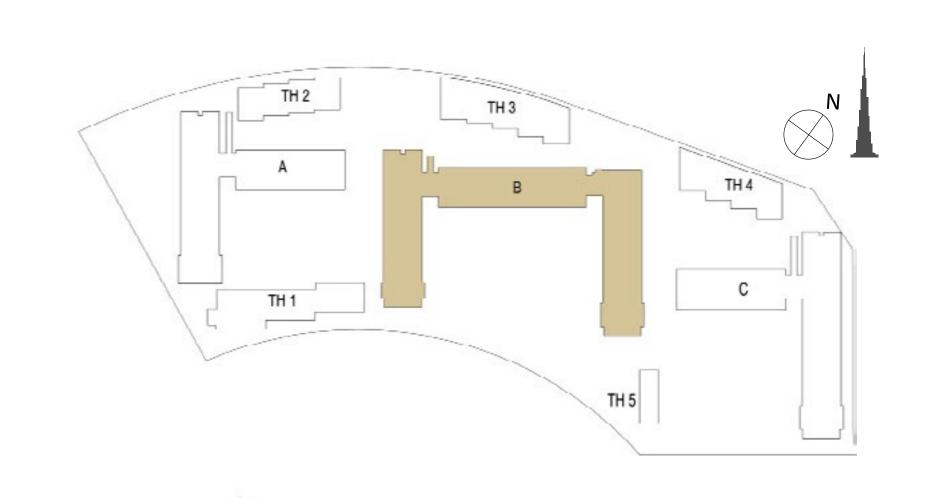

## 3 BEDROOM APARTMENT 3 A - TOWER B

| LEVEL  | UNIT NO UNIT AREA |        | AREA    | BALCO | NY AREA | TOTAL AREA |         |  |  |
|--------|-------------------|--------|---------|-------|---------|------------|---------|--|--|
|        | ONIT NO           | SQM    | SQFT.   | SQM.  | SQFT.   | SQM.       | SQFT.   |  |  |
|        | TOWER B           |        |         |       |         |            |         |  |  |
| GROUND | G22               | 130.39 | 1403.51 | 73.54 | 791.58  | 203.93     | 2195.09 |  |  |
|        | G23               | 130.79 | 1407.81 | 76.97 | 828.50  | 207.76     | 2236.31 |  |  |