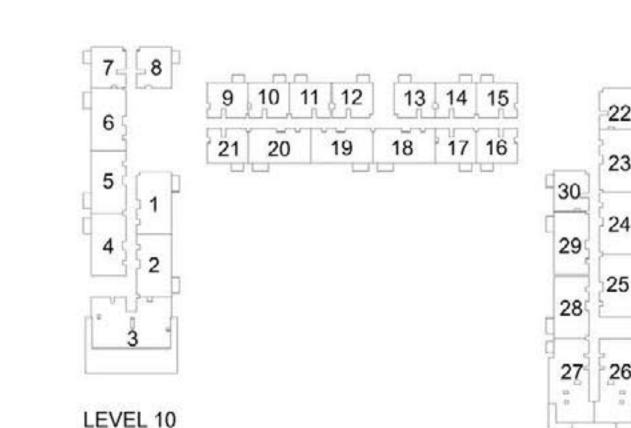

| TOWER B |           |         |              |         |            |         |  |  |
| LEVEL 11 | 1119    | 140.15    | 1508.56 | 95.38        | 1026.66 | 235.53     | 2535.22 |  |  |







**TERRACE** 





















PARK RIDGE TOWER B

# 3 BEDROOM APARTMENT 3 E - TOWER B

| LEVEL    | UNIT NO | UNIT AREA |         | BALCONY AREA |        | TOTAL AREA |         |  |  |
|----------|---------|-----------|---------|--------------|--------|------------|---------|--|--|
|          |         | SQM       | SQFT.   | SQM.         | SQFT.  | SQM.       | SQFT.   |  |  |
|          | TOWER B |           |         |              |        |            |         |  |  |
| LEVEL 12 | 1219    | 139.88    | 1505.66 | 68.38        | 736.04 | 208.26     | 2241.70 |  |  |