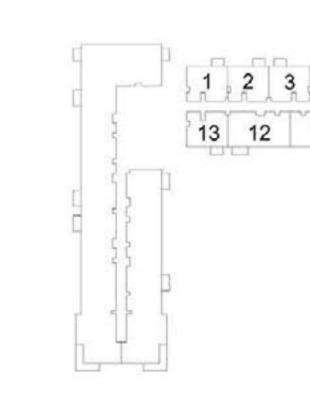

## 1 BEDROOM APARTMENT 1E - TOWER B

| LEVEL    | UNITALO |       | T AREA BALO |      | BALCONY AREA |       | TOTAL AREA |  |
|----------|---------|-------|-------------|------|--------------|-------|------------|--|
|          | UNIT NO | SQM   | SQFT.       | SQM. | SQFT.        | SQM.  | SQFT.      |  |
|          |         |       | TOW         | ER B |              |       |            |  |
| LEVEL 12 | 1218    | 57.04 | 613.97      | 2.92 | 31.43        | 59.96 | 645.40     |  |

PARK RIDGE TOWER B