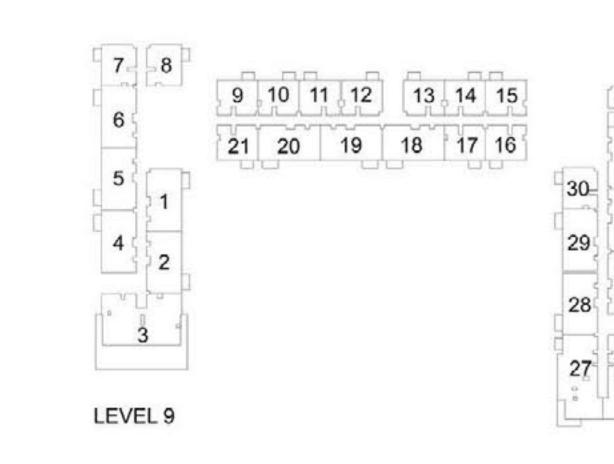

### 1 BEDROOM APARTMENT 1C - TOWER B

| LEVE!     | LIBUT NO | UNIT  | AREA   | BALCON | IY AREA | TOTAL | AREA   |
|-----------|----------|-------|--------|--------|---------|-------|--------|
| LEVEL     | UNIT NO  | SQM   | SQFT.  | SQM.   | SQFT.   | SQM.  | SQFT.  |
|           | 907      | 56.06 | 603.42 | 3.99   | 42.95   | 60.05 | 646.37 |
|           | 908      | 56.63 | 609.56 | 3.99   | 42.95   | 60.62 | 652.51 |
|           | 909      | 56.16 | 604.50 | 3.99   | 42.95   | 60.15 | 647.45 |
|           | 910      | 56.55 | 608.70 | 3.99   | 42.95   | 60.54 | 651.65 |
|           | 911      | 56.88 | 612.25 | 3.99   | 42.95   | 60.87 | 655.20 |
| LEVEL 09  | 914      | 56.41 | 607.19 | 3.99   | 42.95   | 60.40 | 650.14 |
|           | 915      | 56.41 | 607.19 | 3.99   | 42.95   | 60.40 | 650.14 |
|           | 916      | 56.41 | 607.19 | 3.99   | 42.95   | 60.40 | 650.14 |
|           | 917      | 56.41 | 607.19 | 3.99   | 42.95   | 60.40 | 650.14 |
|           | 921      | 56.43 | 607.41 | 3.99   | 42.95   | 60.42 | 650.36 |
|           | 930      | 56.31 | 606.12 | 3.99   | 42.95   | 60.30 | 649.07 |
|           | 1007     | 56.06 | 603.42 | 3.99   | 42.95   | 60.05 | 646.37 |
|           | 1008     | 56.63 | 609.56 | 3.99   | 42.95   | 60.62 | 652.51 |
|           | 1009     | 56.16 | 604.50 | 3.99   | 42.95   | 60.15 | 647.45 |
|           | 1010     | 56.55 | 608.70 | 3.99   | 42.95   | 60.54 | 651.65 |
|           | 1011     | 56.88 | 612.25 | 3.99   | 42.95   | 60.87 | 655.20 |
| 151/51 40 | 1014     | 56.41 | 607.19 | 3.99   | 42.95   | 60.40 | 650.14 |
|           | 1015     | 56.41 | 607.19 | 3.99   | 42.95   | 60.40 | 650.14 |
|           | 1016     | 56.41 | 607.19 | 3.99   | 42.95   | 60.40 | 650.14 |
|           | 1017     | 56.41 | 607.19 | 3.99   | 42.95   | 60.40 | 650.14 |
|           | 1021     | 56.43 | 607.41 | 3.99   | 42.95   | 60.42 | 650.36 |
|           | 1022     | 56.31 | 606.12 | 3.99   | 42.95   | 60.30 | 649.07 |
|           | 1030     | 56.31 | 606.12 | 3.99   | 42.95   | 60.30 | 649.07 |
|           | 1101     | 56.16 | 604.50 | 3.99   | 42.95   | 60.15 | 647.45 |
|           | 1102     | 56.55 | 608.70 | 3.99   | 42.95   | 60.54 | 651.65 |
|           | 1103     | 56.88 | 612.25 | 3.99   | 42.95   | 60.87 | 655.20 |
|           | 1106     | 56.41 | 607.19 | 3.99   | 42.95   | 60.40 | 650.14 |
| LEVEL 11  | 1107     | 56.41 | 607.19 | 3.99   | 42.95   | 60.40 | 650.14 |
|           | 1108     | 56.41 | 607.19 | 3.99   | 42.95   | 60.40 | 650.14 |
|           | 1109     | 56.41 | 607.19 | 3.99   | 42.95   | 60.40 | 650.14 |
|           | 1113     | 56.43 | 607.41 | 3.99   | 42.95   | 60.42 | 650.36 |
|           | 1122     | 56.31 | 606.12 | 3.99   | 42.95   | 60.30 | 649.07 |
|           | 1201     | 56.16 | 604.50 | 3.99   | 42.95   | 60.15 | 647.45 |
|           | 1202     | 56.55 | 608.70 | 3.99   | 42.95   | 60.54 | 651.65 |
|           | 1203     | 56.88 | 612.25 | 3.99   | 42.95   | 60.87 | 655.20 |
|           | 1206     | 56.41 | 607.19 | 3.99   | 42.95   | 60.40 | 650.14 |
|           | 1207     | 56.41 | 607.19 | 3.99   | 42.95   | 60.40 | 650.14 |
| LEVEL 12  | 1208     | 56.41 | 607.19 | 3.99   | 42.95   | 60.40 | 650.14 |
|           | 1209     | 56.41 | 607.19 | 3.99   | 42.95   | 60.40 | 650.14 |
|           | 1213     | 56.43 | 607.41 | 3.99   | 42.95   | 60.42 | 650.36 |
|           | 1214     | 56.31 | 606.12 | 3.99   | 42.95   | 60.30 | 649.07 |
|           | 1222     | 56.31 | 606.12 | 3.99   | 42.95   | 60.30 | 649.07 |