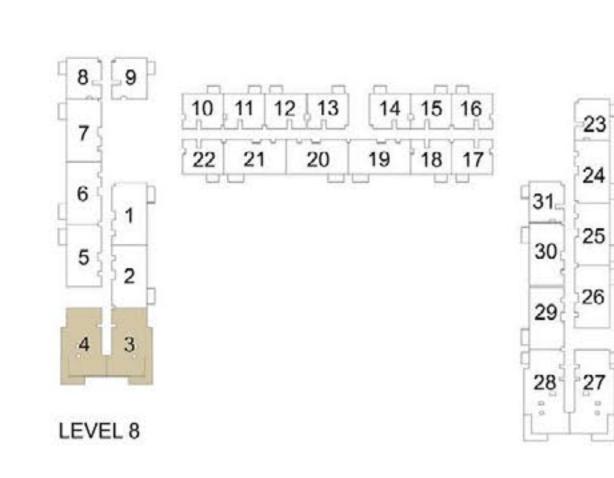

------|---------|--|
| LEVEL       | ONIT NO      | SQM    | SQFT.   | SQM.   | SQFT.        | SQM.   | SQFT.   |  |
| GROUND      | TOWER B      |        |         |        |              |        |         |  |
| LEVEL 01    | 103          | 105.93 | 1140.22 | 13.41  | 144.34       | 119.34 | 1284.56 |  |
| LEVEL 01    | 104          | 105.19 | 1132.26 | 13.50  | 145.31       | 118.69 | 1277.57 |  |
| LEVEL 02 07 | 203          | 105.93 | 1140.22 | 13.41  | 144.34       | 119.34 | 1284.56 |  |
| LEVEL 02-07 | 204          | 105.19 | 1132.26 | 13.50  | 145.31       | 118.69 | 1277.57 |  |
| LEVEL OR    | 803          | 105.93 | 1140.22 | 13.41  | 144.34       | 119.34 | 1284.56 |  |
| LEVEL 08    | 804          | 105.19 | 1132.26 | 13.50  | 145.31       | 118.69 | 1277.57 |  |



















LEVEL 11









PARK RIDGE TOWER B

## 3 BEDROOM APARTMENT 3 A - TOWER B

| LEVEL  | UNIT NO UNIT AREA |        | AREA    | BALCO | NY AREA | TOTAL AREA |         |  |  |
|--------|-------------------|--------|---------|-------|---------|------------|---------|--|--|
|        | ONIT NO           | SQM    | SQFT.   | SQM.  | SQFT.   | SQM.       | SQFT.   |  |  |
|        | TOWER B           |        |         |       |         |            |         |  |  |
| GROUND | G22               | 130.39 | 1403.51 | 73.54 | 791.58  | 203.93     | 2195.09 |  |  |
|        | G23               | 130.79 | 1407.81 | 76.97 | 828.50  | 207.76     | 2236.31 |  |  |





























PARK RIDGE TOWER B

# 3 BEDROOM APARTMENT 3 B - TOWER B

|             |         | LIBUT  | ADEA    | DAL