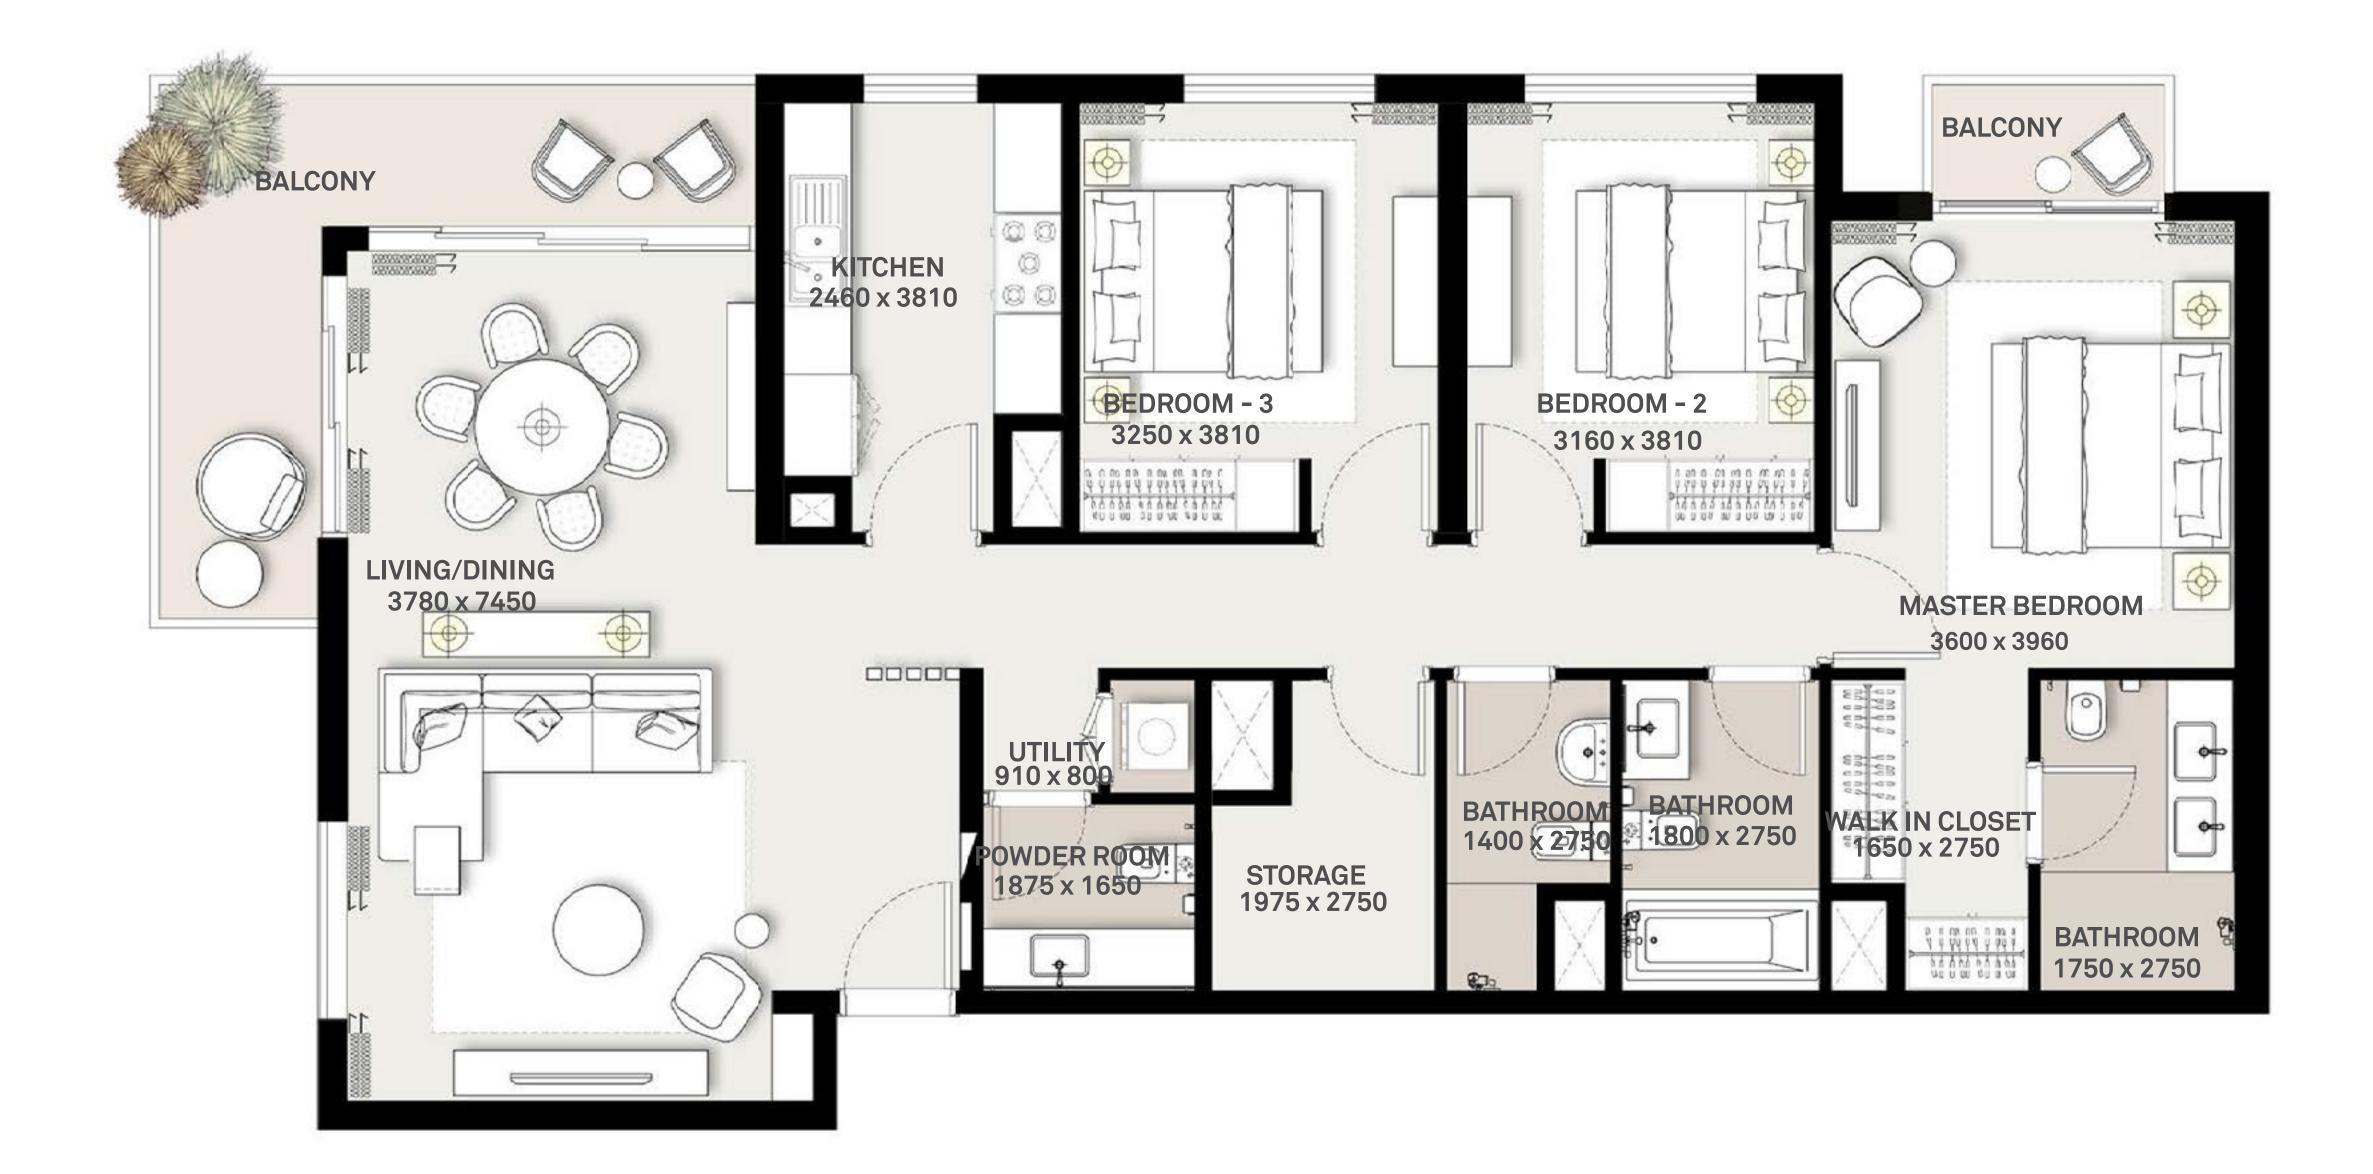

| 1583.48 |
| LEVEL 01    | 128     | 130.79 | 1407.81 | 16.72  | 179.97  | 147.51     | 1587.78 |
| LEVEL 02 07 | 227     | 130.39 | 1403.51 | 16.72  | 179.97  | 147.11     | 1583.48 |
| LEVEL 02-07 | 228     | 130.79 | 1407.81 | 16.72  | 179.97  | 147.51     | 1587.78 |
| LEVEL 08    | 827     | 130.39 | 1403.51 | 16.72  | 179.97  | 147.11     | 1583.48 |
| LEVEL 00    | 828     | 130.79 | 1407.81 | 16.72  | 179.97  | 147.51     | 1587.78 |
| LEVEL 09    | 926     | 130.39 | 1403.51 | 16.72  | 179.97  | 147.11     | 1583.48 |
| LEVEL 09    | 927     | 130.79 | 1407.81 | 16.72  | 179.97  | 147.51     | 1587.78 |
| LEVEL 10    | 1026    | 130.39 | 1403.51 | 16.72  | 179.97  | 147.11     | 1583.48 |
| LEVEL 10    | 1027    | 130.79 | 1407.81 | 16.72  | 179.97  | 147.51     | 1587.78 |











PARK RIDGE TOWER B

## 3 BEDROOM APARTMENT 3D - TOWER B

| LEVEL    | UNIT NO | UNIT AREA |         | BALCONY AREA |         | TOTAL AREA |         |  |  |
|----------|---------|-----------|---------|--------------|---------|------------|---------|--|--|
|          |         | SQM       | SQFT.   | SQM.         | SQFT.   | SQM.       | SQFT.   |  |  |
|          | TOWER B |           |         |              |         |            |         |  |  |
| LEVEL 11 | 1119    | 140.15    | 1508.56 | 95.38        | 1026.66 | 235.53     | 2535.22 |  |  |







**TERRACE** 





















PARK RIDGE TOWER B

# 3 BEDROOM APARTMENT 3 E - TOWER B

| LEVEL    | UNIT NO | UNIT AREA |         | BALCONY AREA |        | TOTAL AREA |         |  |  |
|----------|---------|-----------|---------|