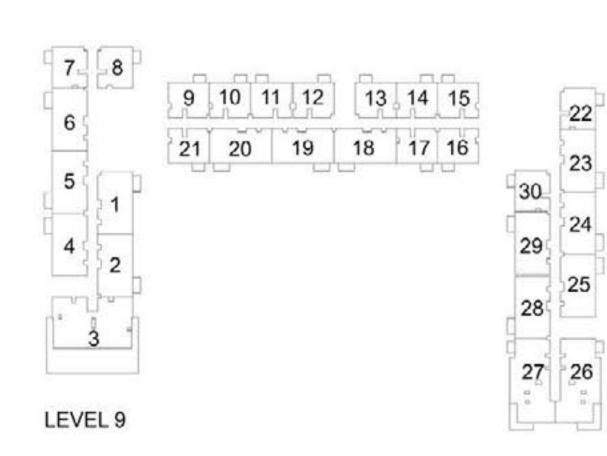

----|---------|--|
| LEVEL       | ONIT NO      | SQM    | SQFT.   | SQM.   | SQFT.        | SQM.   | SQFT.   |  |
| GROUND      | TOWER B      |        |         |        |              |        |         |  |
| LEVEL 01    | 103          | 105.93 | 1140.22 | 13.41  | 144.34       | 119.34 | 1284.56 |  |
| LEVEL 01    | 104          | 105.19 | 1132.26 | 13.50  | 145.31       | 118.69 | 1277.57 |  |
| LEVEL 02 07 | 203          | 105.93 | 1140.22 | 13.41  | 144.34       | 119.34 | 1284.56 |  |
| LEVEL 02-07 | 204          | 105.19 | 1132.26 | 13.50  | 145.31       | 118.69 | 1277.57 |  |
| LEVEL OR    | 803          | 105.93 | 1140.22 | 13.41  | 144.34       | 119.34 | 1284.56 |  |
| LEVEL 08    | 804          | 105.19 | 1132.26 | 13.50  | 145.31       | 118.69 | 1277.57 |  |



















LEVEL 11









PARK RIDGE TOWER B

## 3 BEDROOM APARTMENT 3 A - TOWER B

| LEVEL  | UNIT NO UNIT AREA |        | AREA    | BALCO | NY AREA | TOTAL AREA |         |  |  |
|--------|-------------------|--------|---------|-------|---------|------------|---------|--|--|
|        | ONIT NO           | SQM    | SQFT.   | SQM.  | SQFT.   | SQM.       | SQFT.   |  |  |
|        | TOWER B           |        |         |       |         |            |         |  |  |
| GROUND | G22               | 130.39 | 1403.51 | 73.54 | 791.58  | 203.93     | 2195.09 |  |  |
|        | G23               | 130.79 | 1407.81 | 76.97 | 828.50  | 207.76     | 2236.31 |  |  |





























PARK RIDGE TOWER B

# 3 BEDROOM APARTMENT 3 B - TOWER B

|             |         | LIBUT  | ADEA    | DALCO