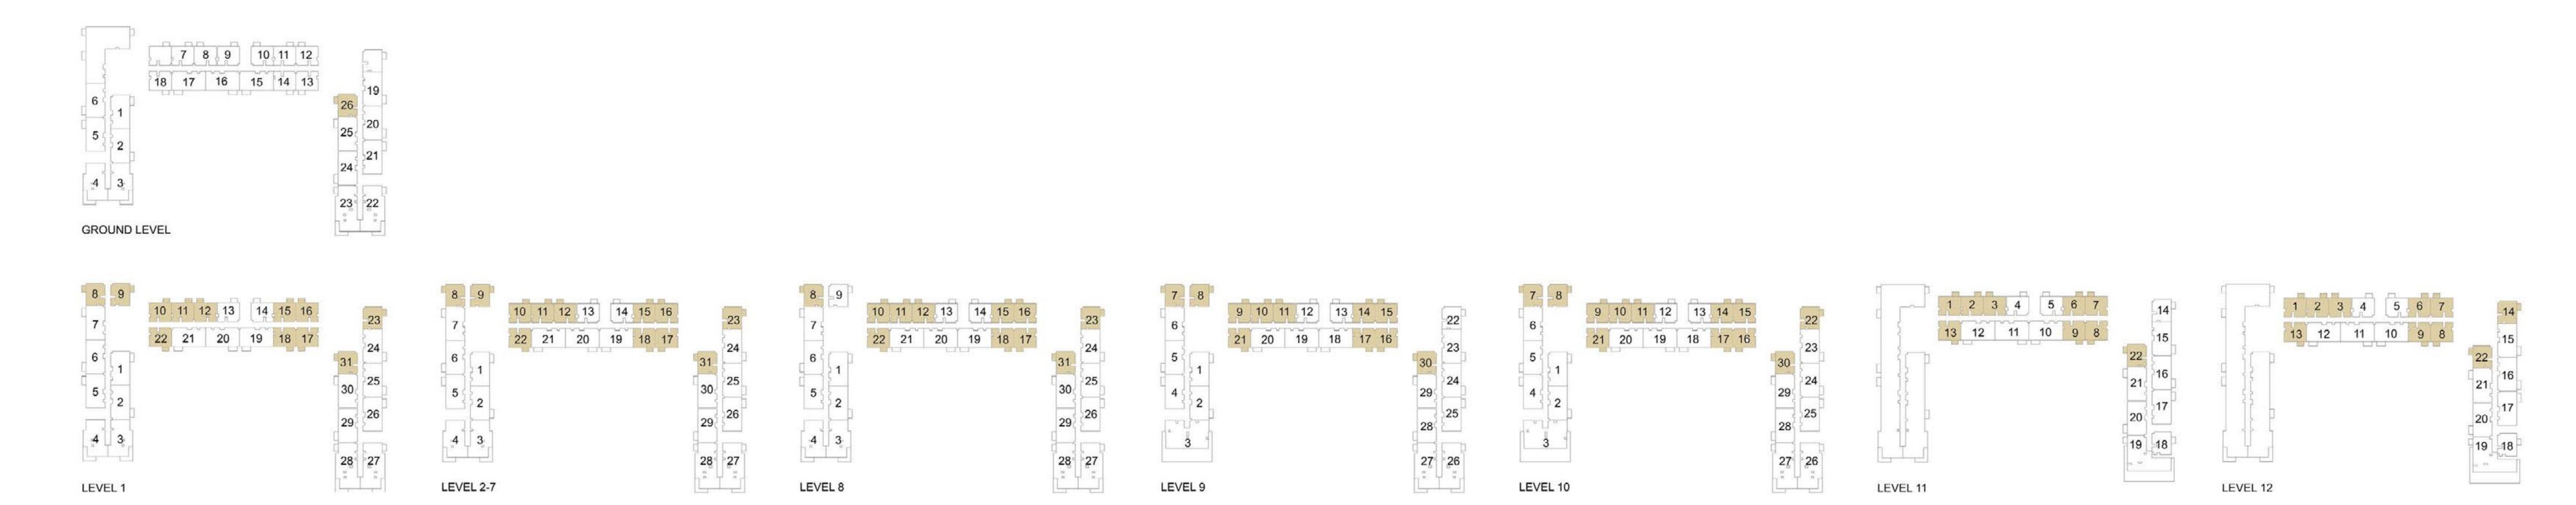

### 1 BEDROOM APARTMENT 1A&B - TOWER B

| 15/51  | UNIT NO | UNIT AREA |        | BALCONY AREA |        | TOTAL AREA |      |
|--------|---------|-----------|--------|--------------|--------|------------|------|
| LEVEL  | ONIT NO | SQM       | SQFT.  | SQM.         | SQFT.  | SQM.       | SQF  |
|        | G07     | 56.54     | 608.59 | 25.01        | 269.21 | 81.55      | 877. |
|        | G08     | 56.88     | 612.25 | 26.15        | 281.48 | 83.03      | 893. |
|        | G09     | 56.10     | 603.86 | 24.94        | 268.45 | 81.04      | 872. |
|        | G10     | 56.41     | 607.19 | 24.15        | 259.95 | 80.56      | 867. |
| GROUND | G11     | 56.41     | 607.19 | 24.94        | 268.45 | 81.35      | 875. |
|        | G12     | 56.41     | 607.19 | 25.22        | 271.47 | 81.63      | 878. |
|        | G13     | 56.41     | 607.19 | 24.75        | 266.41 | 81.16      | 873. |
|        | G14     | 56.41     | 607.19 | 24.61        | 264.90 | 81.02      | 872. |
|        | G18     | 56.43     | 607.41 | 24.54        | 264.15 | 80.97      | 871. |

## 1 BEDROOM APARTMENT 1C - TOWER B

| LEVEL       | LINIT NO | UNIT  | AREA   | BALCON | NY AREA | TOTAL | LAREA  |
|-------------|----------|-------|--------|--------|---------|-------|--------|
| LEVEL       | UNIT NO  | SQM   | SQFT.  | SQM.   | SQFT.   | SQM.  | SQFT.  |
|             |          |       | TOW    | ER B   |         |       |        |
| GROUND      | G26      | 56.31 | 606.12 | 25.40  | 273.40  | 81.71 | 879.52 |
|             | 108      | 56.06 | 603.42 | 3.99   | 42.95   | 60.05 | 646.37 |
| Ī           | 109      | 56.63 | 609.56 | 3.99   | 42.95   | 60.62 | 652.51 |
|             | 110      | 56.16 | 604.50 | 3.99   | 42.95   | 60.15 | 647.45 |
|             | 111      | 56.55 | 608.70 | 3.99   | 42.95   | 60.54 | 651.65 |
| Ī           | 112      | 56.88 | 612.25 | 3.99   | 42.95   | 60.87 | 655.20 |
| 15/51 01    | 115      | 56.41 | 607.19 | 3.99   | 42.95   | 60.40 | 650.14 |
| LEVEL 01    | 116      | 56.41 | 607.19 | 3.99   | 42.95   | 60.40 | 650.14 |
| Ī           | 117      | 56.41 | 607.19 | 3.99   | 42.95   | 60.40 | 650.14 |
|             | 118      | 56.41 | 607.19 | 3.99   | 42.95   | 60.40 | 650.14 |
|             | 122      | 56.43 | 607.41 | 3.99   | 42.95   | 60.42 | 650.36 |
| Ī           | 123      | 56.31 | 606.12 | 3.99   | 42.95   | 60.30 | 649.07 |
| Ì           | 131      | 56.31 | 606.12 | 3.99   | 42.95   | 60.30 | 649.07 |
|             | 208      | 56.06 | 603.42 | 3.99   | 42.95   | 60.05 | 646.37 |
| -           | 209      | 56.63 | 609.56 | 3.99   | 42.95   | 60.62 | 652.51 |
|             | 210      | 56.16 | 604.50 | 3.99   | 42.95   | 60.15 | 647.45 |
| Ì           | 211      | 56.55 | 608.70 | 3.99   | 42.95   | 60.54 | 651.65 |
|             | 212      | 56.88 | 612.25 | 3.99   | 42.95   | 60.87 | 655.20 |
| . =         | 215      | 56.41 | 607.19 | 3.99   | 42.95   | 60.40 | 650.14 |
| LEVEL 02-07 | 216      | 56.41 | 607.19 | 3.99   | 42.95   | 60.40 | 650.14 |
|             | 217      | 56.41 | 607.19 | 3.99   | 42.95   | 60.40 | 650.14 |
|             | 218      | 56.41 | 607.19 | 3.99   | 42.95   | 60.40 | 650.14 |
|             | 222      | 56.43 | 607.41 | 3.99   | 42.95   | 60.42 | 650.36 |
|             | 223      | 56.31 | 606.12 | 3.99   | 42.95   | 60.30 | 649.07 |
|             | 231      | 56.31 | 606.12 | 3.99   | 42.95   | 60.30 | 649.07 |
|             | 808      | 56.06 | 603.42 | 3.99   | 42.95   | 60.05 | 646.37 |
|             | 810      | 56.16 | 604.50 | 3.99   | 42.95   | 60.15 | 647.45 |
|             | 811      | 56.55 | 608.70 | 3.99   | 42.95   | 60.54 | 651.65 |
|             | 812      | 56.88 | 612.25 | 3.99   | 42.95   | 60.87 | 655.20 |
|             | 815      | 56.41 | 607.19 | 3.99   | 42.95   | 60.40 | 650.14 |
| LEVEL 08    | 816      | 56.41 | 607.19 | 3.99   | 42.95   | 60.40 | 650.14 |
|             | 817      | 56.41 | 607.19 | 3.99   | 42.95   | 60.40 | 650.14 |
|             | 818      | 56.41 | 607.19 | 3.99   | 42.95   | 60.40 | 650.14 |
|             | 822      | 56.43 | 607.41 | 3.99   | 42.95   | 60.42 | 650.36 |
|             | 823      | 56.31 | 606.12 | 3.99   | 42.95   | 60.30 | 649.07 |
|             | 831      | 56.31 | 606.12 | 3.99   | 42.95   | 60.30 | 649.07 |

### 1 BEDROOM APARTMENT 1C - TOWER B

| LEVE!     | LIBUT NO | UNIT  | AREA   | BALCON | IY AREA | TOTAL | AREA   |
|-----------|----------|-------|--------|--------|---------|-------|--------|
| LEVEL     | UNIT NO  | SQM   | SQFT.  | SQM.   | SQFT.   | SQM.  | SQFT.  |
|           | 907      | 56.06 | 603.42 | 3.99   | 42.95   | 60.05 | 646.37 |
|           | 908      | 56.63 | 609.56 | 3.99   | 42.95   | 60.62 | 652.51 |
|           | 909      | 56.16 | 604.50 | 3.99   | 42.95   | 60.15 | 647.45 |
|           | 910      | 56.55 | 608.70 | 3.99   | 42.95   | 60.54 | 651.65 |
|           | 911      | 56.88 | 612.25 | 3.99   | 42.95   | 60.87 | 655.20 |
| LEVEL 09  | 914      | 56.41 | 607.19 | 3.99   | 42.95   | 60.40 | 650.14 |
|           | 915      | 56.41 | 607.19 | 3.99   | 42.95   | 60.40 | 650.14 |
|           | 916      | 56.41 | 607.19 | 3.99   | 42.95   | 60.40 | 650.14 |
|           | 917      | 56.41 | 607.19 | 3.99   | 42.95   | 60.40 | 650.14 |
|           | 921      | 56.43 | 607.41 | 3.99   | 42.95   | 60.42 | 650.36 |
|           | 930      | 56.31 | 606.12 | 3.99   | 42.95   | 60.30 | 649.07 |
|           | 1007     | 56.06 | 603.42 | 3.99   | 42.95   | 60.05 | 646.37 |
|           | 1008     | 56.63 | 609.56 | 3.99   | 42.95   | 60.62 | 652.51 |
|           | 1009     | 56.16 | 604.50 | 3.99   | 42.95   | 60.15 | 647.45 |
|           | 1010     | 56.55 | 608.70 | 3.99   | 42.95   | 60.54 | 651.65 |
|           | 1011     | 56.88 | 612.25 | 3.99   | 42.95   | 60.87 | 655.20 |
| 151/51 40 | 1014     | 56.41 | 607.19 | 3.99   | 42.95   | 60.40 | 650.14 |
|           | 1015     | 56.41 | 607.19 | 3.99   | 42.95   | 60.40 | 650.14 |
|           | 1016     | 56.41 | 607.19 | 3.99   | 42.95   | 60.40 | 650.14 |
|           | 1017     | 56.41 | 607.19 | 3.99   | 42.95   | 60.40 | 650.14 |
|           | 1021     | 56.43 | 607.41 | 3.99   | 42.95   | 60.42 | 650.36 |
|           | 1022     | 56.31 | 606.12 | 3.99   | 42.95   | 60.30 | 649.07 |
|           | 1030     | 56.31 | 606.12 | 3.99   | 42.95   | 60.30 | 649.07 |
|           | 1101     | 56.16 | 604.50 | 3.99   | 42.95   | 60.15 | 647.45 |
|           | 1102     | 56.55 | 608.70 | 3.99   | 42.95   | 60.54 | 651.65 |
|           | 1103     | 56.88 | 612.25 | 3.99   | 42.95   | 60.87 | 655.20 |
|           | 1106     | 56.41 | 607.19 | 3.99   | 42.95   | 60.40 | 650.14 |
| LEVEL 11  | 1107     | 56.41 | 607.19 | 3.99   | 42.95   | 60.40 | 650.14 |
|           | 1108     | 56.41 | 607.19 | 3.99   | 42.95   | 60.40 | 650.14 |
|           | 1109     | 56.41 | 607.19 | 3.99   | 42.95   | 60.40 | 650.14 |
|           | 1113     | 56.43 | 607.41 | 3.99   | 42.95   | 60.42 | 650.36 |
|           | 1122     | 56.31 | 606.12 | 3.99   | 42.95   | 60.30 | 649.07 |
|           | 1201     | 56.16 | 604.50 | 3.99   | 42.95   | 60.15 | 647.45 |
|           | 1202     | 56.55 | 608.70 | 3.99   | 42.95   | 60.54 | 651.65 |
|           | 1203     | 56.88 | 612.25 | 3.99   | 42.95   | 60.87 | 655.20 |
|           | 1206     | 56.41 | 607.19 | 3.99   | 42.95   | 60.40 | 650.14 |
|           | 1207     | 56.41 | 607.19 | 3.99   | 42.95   | 60.40 | 650.14 |
| LEVEL 12  | 1208     | 56.41 | 607.19 | 3.99   | 42.95   | 60.40 | 650.14 |
|           | 1209     | 56.41 | 607.19 | 3.99   | 42.95   | 60.40 | 650.14 |
|           | 1213     | 56.43 | 607.41 | 3.99   | 42.95   | 60.42 | 650.36 |
|           | 1214     | 56.31 | 606.12 | 3.99   | 42.95   | 60.30 | 649.07 |
|           | 1222     | 56.31 | 606.12 | 3.99   | 42.95   | 60.30 | 649.07 |

# 1 BEDROOM APARTMENT 1D - TOWER B

| LEVEL        | LINIT NO | UNIT  | AREA   | BALCON | NY AREA | TOTAL | AREA   |
|--------------|----------|-------|--------|--------|---------|-------|--------|
| LEVEL        | UNIT NO  | SQM   | SQFT.  | SQM.   | SQFT.   | SQM.  | SQFT.  |
|              |          |       | TOW    | /ER B  |         |       |        |
| LEVEL 01     | 113      | 56.10 | 603.86 | 3.99   | 42.95   | 60.09 | 646.81 |
| LEVEL 01     | 114      | 56.41 | 607.19 | 3.99   | 42.95   | 60.40 | 650.14 |
| EVEL 02-07   | 213      | 56.10 | 603.86 | 3.99   | 42.95   | 60.09 | 646.81 |
| LEVEL UZ-U/F | 214      | 56.41 | 607.19 | 3.99   | 42.95   | 60.40 | 650.14 |
|              | 809      | 56.63 | 609.56 | 3.99   | 42.95   | 60.62 | 652.51 |
| LEVEL 08     | 813      | 56.10 | 603.86 | 3.99   | 42.95   | 60.09 | 646.81 |
|              | 814      | 56.41 | 607.19 | 3.99   | 42.95   | 60.40 | 650.14 |
|              | 912      | 56.10 | 603.86 | 3.99   | 42.95   | 60.09 | 646.81 |
| LEVEL 09     | 913      | 56.41 | 607.19 | 3.99   | 42.95   | 60.40 | 650.14 |
|              | 922      | 56.31 | 606.12 | 3.99   | 42.95   | 60.30 | 649.07 |
| LEVEL 10     | 1012     | 56.10 | 603.86 | 3.99   | 42.95   | 60.09 | 646.81 |
| LEVEL 10     | 1013     | 56.41 | 607.19 | 3.99   | 42.95   | 60.40 | 650.14 |
|              | 1104     | 56.10 | 603.86 | 3.99   | 42.95   | 60.09 | 646.81 |
| LEVEL 11     | 1105     | 56.41 | 607.19 | 3.99   | 42.95   | 60.40 | 650.14 |
| LEVEL 11     | 1114     | 56.31 | 606.12 | 3.99   | 42.95   | 60.30 | 649.07 |
|              | 1118     | 57.04 | 613.97 | 3.82   | 41.12   | 60.86 | 655.09 |
| LEVEL 12     | 1204     | 56.10 | 603.86 | 3.99   | 42.95   | 60.09 | 646.81 |
| LEVEL 12     | 1205     | 56.41 | 607.19 | 3.99   | 42.95   | 60.40 | 650.14 |

## 1 BEDROOM APARTMENT 1E - TOWER B

| LEVEL    | UNITALO |       | T AREA BALO |      | BALCONY AREA |       | TOTAL AREA |  |
|----------|---------|-------|-------------|------|--------------|-------|------------|--|
|          | UNIT NO | SQM   | SQFT.       | SQM. | SQFT.        | SQM.  | SQFT.      |  |
|          |         |       | TOW         | ER B |              |       |            |  |
| LEVEL 12 | 1218    | 57.04 | 613.97      | 2.92 | 31.43        | 59.96 | 645.40     |  |