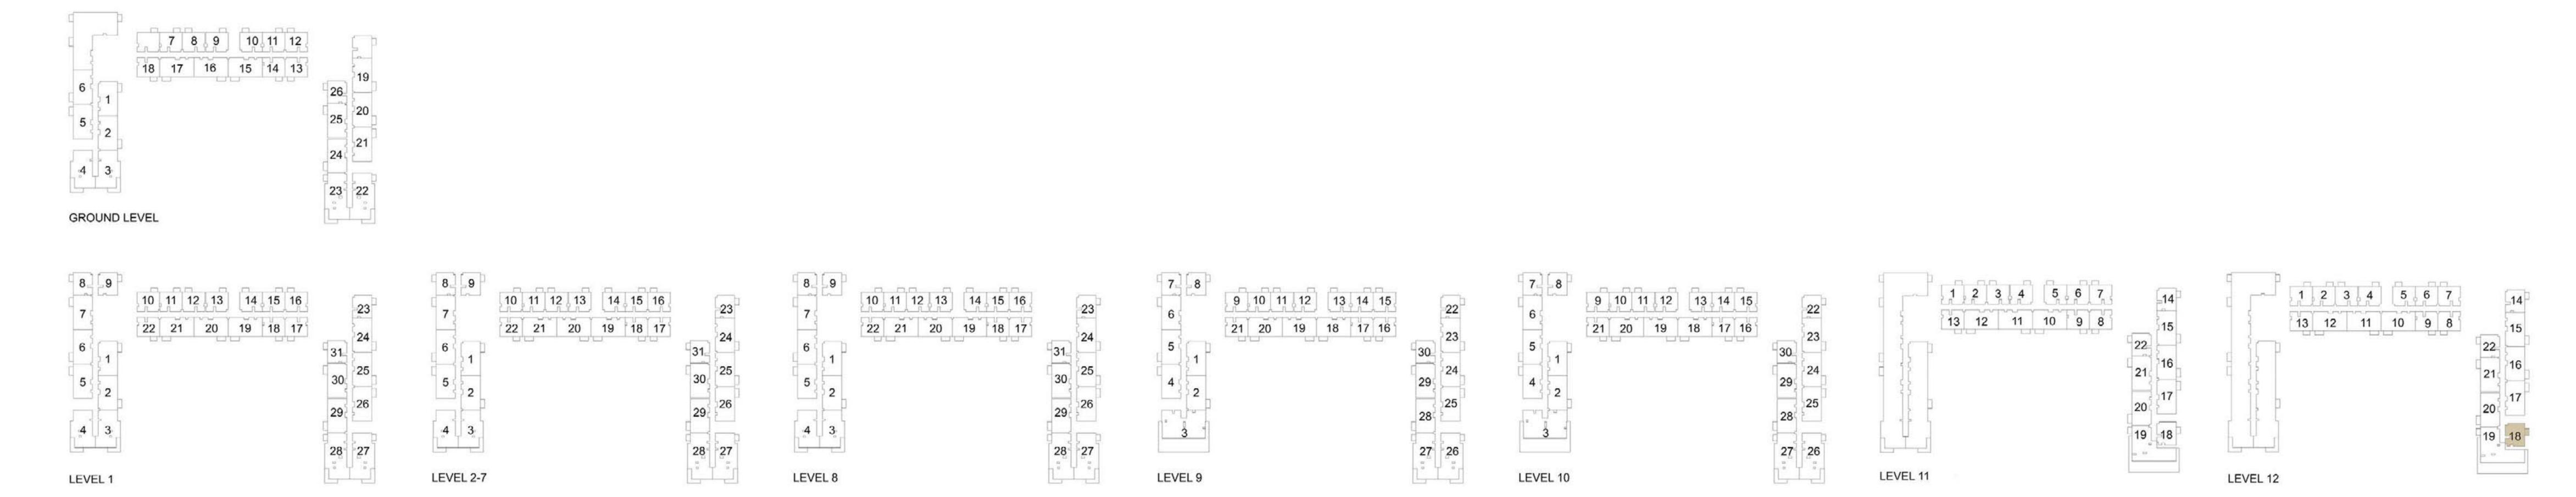

### 1 BEDROOM APARTMENT 1A&B - TOWER B

| 15/51  | UNIT NO | UNIT AREA |        | BALCONY AREA |        | TOTAL AREA |      |
|--------|---------|-----------|--------|--------------|--------|------------|------|
| LEVEL  | ONIT NO | SQM       | SQFT.  | SQM.         | SQFT.  | SQM.       | SQF  |
|        | G07     | 56.54     | 608.59 | 25.01        | 269.21 | 81.55      | 877. |
|        | G08     | 56.88     | 612.25 | 26.15        | 281.48 | 83.03      | 893. |
|        | G09     | 56.10     | 603.86 | 24.94        | 268.45 | 81.04      | 872. |
|        | G10     | 56.41     | 607.19 | 24.15        | 259.95 | 80.56      | 867. |
| GROUND | G11     | 56.41     | 607.19 | 24.94        | 268.45 | 81.35      | 875. |
|        | G12     | 56.41     | 607.19 | 25.22        | 271.47 | 81.63      | 878. |
|        | G13     | 56.41     | 607.19 | 24.75        | 266.41 | 81.16      | 873. |
|        | G14     | 56.41     | 607.19 | 24.61        | 264.90 | 81.02      | 872. |
|        | G18     | 56.43     | 607.41 | 24.54        | 264.15 | 80.97      | 871. |

## 1 BEDROOM APARTMENT 1C - TOWER B

| LEVEL       | LINIT NO | UNIT  | AREA   | BALCON | NY AREA | TOTAL | LAREA  |
|-------------|----------|-------|--------|--------|---------|-------|--------|
| LEVEL       | UNIT NO  | SQM   | SQFT.  | SQM.   | SQFT.   | SQM.  | SQFT.  |
|             |          |       | TOW    | ER B   |         |       |        |
| GROUND      | G26      | 56.31 | 606.12 | 25.40  | 273.40  | 81.71 | 879.52 |
|             | 108      | 56.06 | 603.42 | 3.99   | 42.95   | 60.05 | 646.37 |
| Ī           | 109      | 56.63 | 609.56 | 3.99   | 42.95   | 60.62 | 652.51 |
|             | 110      | 56.16 | 604.50 | 3.99   | 42.95   | 60.15 | 647.45 |
|             | 111      | 56.55 | 608.70 | 3.99   | 42.95   | 60.54 | 651.65 |
| Ī           | 112      | 56.88 | 612.25 | 3.99   | 42.95   | 60.87 | 655.20 |
| 15/51 01    | 115      | 56.41 | 607.19 | 3.99   | 42.95   | 60.40 | 650.14 |
| LEVEL 01    | 116      | 56.41 | 607.19 | 3.99   | 42.95   | 60.40 | 650.14 |
| Ī           | 117      | 56.41 | 607.19 | 3.99   | 42.95   | 60.40 | 650.14 |
|             | 118      | 56.41 | 607.19 | 3.99   | 42.95   | 60.40 | 650.14 |
|             | 122      | 56.43 | 607.41 | 3.99   | 42.95   | 60.42 | 650.36 |
| Ī           | 123      | 56.31 | 606.12 | 3.99   | 42.95   | 60.30 | 649.07 |
| Ì           | 131      | 56.31 | 606.12 | 3.99   | 42.95   | 60.30 | 649.07 |
|             | 208      | 56.06 | 603.42 | 3.99   | 42.95   | 60.05 | 646.37 |
| -           | 209      | 56.63 | 609.56 | 3.99   | 42.95   | 60.62 | 652.51 |
|             | 210      | 56.16 | 604.50 | 3.99   | 42.95   | 60.15 | 647.45 |
| Ì           | 211      | 56.55 | 608.70 | 3.99   | 42.95   | 60.54 | 651.65 |
|             | 212      | 56.88 | 612.25 | 3.99   | 42.95   | 60.87 | 655.20 |
| . =         | 215      | 56.41 | 607.19 | 3.99   | 42.95   | 60.40 | 650.14 |
| LEVEL 02-07 | 216      | 56.41 | 607.19 | 3.99   | 42.95   | 60.40 | 650.14 |
|             | 217      | 56.41 | 607.19 | 3.99   | 42.95   | 60.40 | 650.14 |
|             | 218      | 56.41 | 607.19 | 3.99   | 42.95   | 60.40 | 650.14 |
|             | 222      | 56.43 | 607.41 | 3.99   | 42.95   | 60.42 | 650.36 |
|             | 223      | 56.31 | 606.12 | 3.99   | 42.95   | 60.30 | 649.07 |
|             | 231      | 56.31 | 606.12 | 3.99   | 42.95   | 60.30 | 649.07 |
|             | 808      | 56.06 | 603.42 | 3.99   | 42.95   | 60.05 | 646.37 |
|             | 810      | 56.16 | 604.50 | 3.99   | 42.95   | 60.15 | 647.45 |
|             | 811      | 56.55 | 608.70 | 3.99   | 42.95   | 60.54 | 651.65 |
|             | 812      | 56.88 | 612.25 | 3.99   | 42.95   | 60.87 | 655.20 |
|             | 815      | 56.41 | 607.19 | 3.99   | 42.95   | 60.40 | 650.14 |
| LEVEL 08    | 816      | 56.41 | 607.19 | 3.99   | 42.95   | 60.40 | 650.14 |
|             | 817      | 56.41 | 607.19 | 3.99   | 42.95   | 60.40 | 650.14 |
|             | 818      | 56.41 | 607.19 | 3.99   | 42.95   | 60.40 | 650.14 |
|             | 822      | 56.43 | 607.41 | 3.99   | 42.95   | 60.42 | 650.36 |
|             | 823      | 56.31 | 606.12 | 3.99   | 42.95   | 60.30 | 649.07 |
|             | 831      | 56.31 | 606.12 | 3.99   | 42.95   | 60.30 | 649.07 |

### 1 BEDROOM APARTMENT 1C - TOWER B

| LEVE!     | LIBUT NO | UNIT  | AREA   | BALCON | IY AREA | TOTAL | AREA   |
|-----------|----------|-------|--------|--------|---------|-------|--------|
| LEVEL     | UNIT NO  | SQM   | SQFT.  | SQM.   | SQFT.   | SQM.  | SQFT.  |
|           | 907      | 56.06 | 603.42 | 3.99   | 42.95   | 60.05 | 646.37 |
|           | 908      | 56.63 | 609.56 | 3.99   | 42.95   | 60.62 | 652.51 |
|           | 909      | 56.16 | 604.50 | 3.99   | 42.95   | 60.15 | 647.45 |
|           | 910      | 56.55 | 608.70 | 3.99   | 42.95   | 60.54 | 651.65 |
|           | 911      | 56.88 | 612.25 | 3.99   | 42.95   | 60.87 | 655.20 |
| LEVEL 09  | 914      | 56.41 | 607.19 | 3.99   | 42.95   | 60.40 | 650.14 |
|           | 915      | 56.41 | 607.19 | 3.99   | 42.95   | 60.40 | 650.14 |
|           | 916      | 56.41 | 607.19 | 3.99   | 42.95   | 60.40 | 650.14 |
|           | 917      | 56.41 | 607.19 | 3.99   | 42.95   | 60.40 | 650.14 |
|           | 921      | 56.43 | 607.41 | 3.99   | 42.95   | 60.42 | 650.36 |
|           | 930      | 56.31 | 606.12 | 3.99   | 42.95   | 60.30 | 649.07 |
|           | 1007     | 56.06 | 603.42 | 3.99   | 42.95   | 60.05 | 646.37 |
|           | 1008     | 56.63 | 609.56 | 3.99   | 42.95   | 60.62 | 652.51 |
|           | 1009     | 56.16 | 604.50 | 3.99   | 42.95   | 60.15 | 647.45 |
|           | 1010     | 56.55 | 608.70 | 3.99   | 42.95   | 60.54 | 651.65 |
|           | 1011     | 56.88 | 612.25 | 3.99   | 42.95   | 60.87 | 655.20 |
| 151/51 40 | 1014     | 56.41 | 607.19 | 3.99   | 42.95   | 60.40 | 650.14 |
|           | 1015     | 56.41 | 607.19 | 3.99   | 42.95   | 60.40 | 650.14 |
|           | 1016     | 56.41 | 607.19 | 3.99   | 42.95   | 60.40 | 650.14 |
|           | 1017     | 56.41 | 607.19 | 3.99   | 42.95   | 60.40 | 650.14 |
|           | 1021     | 56.43 | 607.41 | 3.99   | 42.95   | 60.42 | 650.36 |
|           | 1022     | 56.31 | 606.12 | 3.99   | 42.95   | 60.30 | 649.07 |
|           | 1030     | 56.31 | 606.12 | 3.99   | 42.95   | 60.30 | 649.07 |
|           | 1101     | 56.16 | 604.50 | 3.99   | 42.95   | 60.15 | 647.45 |
|           | 1102     | 56.55 | 608.70 | 3.99   | 42.95   | 60.54 | 651.65 |
|           | 1103     | 56.88 | 612.25 | 3.99   | 42.95   | 60.87 | 655.20 |
|           | 1106     | 56.41 | 607.19 | 3.99   | 42.95   | 60.40 | 650.14 |
| LEVEL 11  | 1107     | 56.41 | 607.19 | 3.99   | 42.95   | 60.40 | 650.14 |
|           | 1108     | 56.41 | 607.19 | 3.99   | 42.95   | 60.40 | 650.14 |
|           | 1109     | 56.41 | 607.19 | 3.99   | 42.95   | 60.40 | 650.14 |
|           | 1113     | 56.43 | 607.41 | 3.99   | 42.95   | 60.42 | 650.36 |
|           | 1122     | 56.31 | 606.12 | 3.99   | 42.95   | 60.30 | 649.07 |
|           | 1201     | 56.16 | 604.50 | 3.99   | 42.95   | 60.15 | 647.45 |
|           | 1202     | 56.55 | 608.70 | 3.99   | 42.95   | 60.54 | 651.65 |
|           | 1203     | 56.88 | 612.25 | 3.99   | 42.95   | 60.87 | 655.20 |
|           | 1206     | 56.41 | 607.19 | 3.99   | 42.95   | 60.40 | 650.14 |
|           | 1207     | 56.41 | 607.19 | 3.99   | 42.95   | 60.40 | 650.14 |
| LEVEL 12  | 1208     | 56.41 | 607.19 | 3.99   | 42.95   | 60.40 | 650.14 |
|           | 1209     | 56.41 | 607.19 | 3.99   | 42.95   | 60.40 | 650.14 |
|           | 1213     | 56.43 | 607.41 | 3.99   | 42.95   | 60.42 | 650.36 |
|           | 1214     | 56.31 | 606.12 | 3.99   | 42.95   | 60.30 | 649.07 |
|           | 1222     | 56.31 | 606.12 | 3.99   | 42.95   | 60.30 | 649.07 |

# 1 BEDROOM APARTMENT 1D - TOWER B

| LEVEL        | LINIT NO | UNIT  | AREA   | BALCON | NY AREA | TOTAL | AREA   |
|--------------|----------|-------|--------|--------|---------|-------|--------|
| LEVEL        | UNIT NO  | SQM   | SQFT.  | SQM.   | SQFT.   | SQM.  | SQFT.  |
|              |          |       | TOW    | /ER B  |         |       |        |
| LEVEL 01     | 113      | 56.10 | 603.86 | 3.99   | 42.95   | 60.09 | 646.81 |
| LEVEL 01     | 114      | 56.41 | 607.19 | 3.99   | 42.95   | 60.40 | 650.14 |
| EVEL 02-07   | 213      | 56.10 | 603.86 | 3.99   | 42.95   | 60.09 | 646.81 |
| LEVEL UZ-U/F | 214      | 56.41 | 607.19 | 3.99   | 42.95   | 60.40 | 650.14 |
|              | 809      | 56.63 | 609.56 | 3.99   | 42.95   | 60.62 | 652.51 |
| LEVEL 08     | 813      | 56.10 | 603.86 | 3.99   | 42.95   | 60.09 | 646.81 |
|              | 814      | 56.41 | 607.19 | 3.99   | 42.95   | 60.40 | 650.14 |
|              | 912      | 56.10 | 603.86 | 3.99   | 42.95   | 60.09 | 646.81 |
| LEVEL 09     | 913      | 56.41 | 607.19 | 3.99   | 42.95   | 60.40 | 650.14 |
|              | 922      | 56.31 | 606.12 | 3.99   | 42.95   | 60.30 | 649.07 |
| LEVEL 10     | 1012     | 56.10 | 603.86 | 3.99   | 42.95   | 60.09 | 646.81 |
| LEVEL 10     | 1013     | 56.41 | 607.19 | 3.99   | 42.95   | 60.40 | 650.14 |
|              | 1104     | 56.10 | 603.86 | 3.99   | 42.95   | 60.09 | 646.81 |
| LEVEL 11     | 1105     | 56.41 | 607.19 | 3.99   | 42.95   | 60.40 | 650.14 |
| LEVEL 11     | 1114     | 56.31 | 606.12 | 3.99   | 42.95   | 60.30 | 649.07 |
|              | 1118     | 57.04 | 613.97 | 3.82   | 41.12   | 60.86 | 655.09 |
| LEVEL 12     | 1204     | 56.10 | 603.86 | 3.99   | 42.95   | 60.09 | 646.81 |
| LEVEL 12     | 1205     | 56.41 | 607.19 | 3.99   | 42.95   | 60.40 | 650.14 |

## 1 BEDROOM APARTMENT 1E - TOWER B

| LEVEL    | UNITALO |       | T AREA BALO |      | BALCONY AREA |       | TOTAL AREA |  |
|----------|---------|-------|-------------|------|--------------|-------|------------|--|
|          | UNIT NO | SQM   | SQFT.       | SQM. | SQFT.        | SQM.  | SQFT.      |  |
|          |         |       | TOW         | ER B |              |       |            |  |
| LEVEL 12 | 1218    | 57.04 | 613.97      | 2.92 | 31.43        | 59.96 | 645.40     |  |

## 2 BEDROOM APARTMENT 2A - TOWER B

| LEVEL  | UNIT NO | UNIT  | AREA   | BALCON | NY AREA | TOTAL  | AREA    |
|--------|---------|-------|--------|--------|---------|--------|---------|
| LEVEL  | UNIT NO | SQM   | SQFT.  | SQM.   | SQFT.   | SQM.   | SQFT.   |
|        |         |       | TOW    | /ER B  |         |        |         |
|        | G01     | 87.62 | 943.13 | 40.23  | 433.03  | 127.85 | 1376.16 |
|        | G02     | 88.13 | 948.62 | 40.99  | 441.21  | 129.12 | 1389.83 |
|        | G05     | 87.77 | 944.75 | 39.80  | 428.40  | 127.57 | 1373.15 |
|        | G06     | 87.74 | 944.43 | 37.36  | 402.14  | 125.10 | 1346.57 |
|        | G15     | 87.44 | 941.20 | 37.06  | 398.91  | 124.50 | 1340.11 |
| GROUND | G16     | 87.32 | 939.90 | 37.44  | 403.00  | 124.76 | 1342.90 |
|        | G17     | 87.70 | 943.99 | 37.56  | 404.29  | 125.26 | 1348.28 |
|        | G19     | 87.60 | 942.92 | 36.69  | 394.93  | 124.29 | 1337.85 |
|        | G20     | 87.35 | 940.23 | 37.07  | 399.02  | 124.42 | 1339.25 |
|        | G21     | 88.13 | 948.62 | 37.67  | 405.48  | 125.80 | 1354.10 |
|        | G24     | 87.22 | 938.83 | 39.22  | 422.16  | 126.44 | 1360.99 |
|        | G25     | 87.54 | 942.27 | 39.22  | 422.16  | 126.76 | 1364.43 |

## 2 BEDROOM APARTMENT 2B - TOWER B

| LEVEL  | UNIT NO | UNIT AREA |         | BALCONY AREA |        | TOTAL AREA |         |
|--------|---------|-----------|---------|--------------|--------|------------|---------|
| LEVEL  | ONIT NO | SQM       | SQFT.   | SQM.         | SQFT.  | SQM.       | SQFT.   |
|        |         |           | TOW     | /ER B        |        |            |         |
| GROUND | G03     | 105.93    | 1140.22 | 74.16        | 798.25 | 180.09     | 1938.47 |
|        | G04     | 105.19    | 1132.26 | 71.09        | 765.21 | 176.28     | 1897.47 |

## 2 BEDROOM APARTMENT 2C - TOWER B

| 15)/51      | LINUT NO | UNIT  | AREA   | BALCON | NY AREA | TOTA  | LAREA   |
|-------------|----------|-------|--------|--------|---------|-------|---------|
| LEVEL       | UNIT NO  | SQM   | SQFT.  | SQM.   | SQFT.   | SQM.  | SQFT.   |
| GROUND      |          |       | TOW    | /ER B  |         |       |         |
|             | 101      | 87.62 | 943.13 | 5.18   | 55.76   | 92.80 | 998.89  |
|             | 102      | 88.13 | 948.62 | 5.18   | 55.76   | 93.31 | 1004.38 |
|             | 105      | 87.77 | 944.75 | 5.18   | 55.76   | 92.95 | 1000.51 |
|             | 106      | 87.74 | 944.43 | 5.18   | 55.76   | 92.92 | 1000.19 |
|             | 107      | 87.23 | 938.94 | 5.18   | 55.76   | 92.41 | 994.70  |
|             | 119      | 87.44 | 941.20 | 5.18   | 55.76   | 92.62 | 996.96  |
| LEVEL 01    | 120      | 87.32 | 939.90 | 5.18   | 55.76   | 92.50 | 995.66  |
|             | 121      | 87.70 | 943.99 | 5.18   | 55.76   | 92.88 | 999.75  |
|             | 124      | 87.60 | 942.92 | 5.18   | 55.76   | 92.78 | 998.68  |
|             | 125      | 87.35 | 940.23 | 5.18   | 55.76   | 92.53 | 995.99  |
|             | 126      | 88.13 | 948.62 | 5.18   | 55.76   | 93.31 | 1004.38 |
|             | 129      | 87.22 | 938.83 | 5.18   | 55.76   | 92.40 | 994.59  |
|             | 130      | 87.54 | 942.27 | 5.18   | 55.76   | 92.72 | 998.03  |
|             | 201      | 87.62 | 943.13 | 5.18   | 55.76   | 92.80 | 998.89  |
|             | 202      | 88.13 | 948.62 | 5.18   | 55.76   | 93.31 | 1004.38 |
|             | 205      | 87.77 | 944.75 | 5.18   | 55.76   | 92.95 | 1000.51 |
| 1           | 206      | 87.74 | 944.43 | 5.18   | 55.76   | 92.92 | 1000.19 |
|             | 207      | 87.23 | 938.94 | 5.18   | 55.76   | 92.41 | 994.70  |
|             | 219      | 87.44 | 941.20 | 5.18   | 55.76   | 92.62 | 996.96  |
| LEVEL 02-07 | 220      | 87.32 | 939.90 | 5.18   | 55.76   | 92.50 | 995.66  |
|             | 221      | 87.70 | 943.99 | 5.18   | 55.76   | 92.88 | 999.75  |
|             | 224      | 87.60 | 942.92 | 5.18   | 55.76   | 92.78 | 998.68  |
|             | 225      | 87.35 | 940.23 | 5.18   | 55.76   | 92.53 | 995.99  |
|             | 226      | 88.13 | 948.62 | 5.18   | 55.76   | 93.31 | 1004.38 |
|             | 229      | 87.22 | 938.83 | 5.18   | 55.76   | 92.40 | 994.59  |
|             | 230      | 87.54 | 942.27 | 5.18   | 55.76   | 92.72 | 998.03  |
|             | 801      | 87.62 | 943.13 | 5.18   | 55.76   | 92.80 | 998.89  |
|             | 802      | 88.13 | 948.62 | 5.18   | 55.76   | 93.31 | 1004.38 |
| İ           | 805      | 87.77 | 944.75 | 5.18   | 55.76   | 92.95 | 1000.51 |
|             | 806      | 87.74 | 944.43 | 5.18   | 55.76   | 92.92 | 1000.19 |
|             | 807      | 87.23 | 938.94 | 5.18   | 55.76   | 92.41 | 994.70  |
| İ           | 819      | 87.44 | 941.20 | 5.18   | 55.76   | 92.62 | 996.96  |
| LEVEL 08    | 820      | 87.32 | 939.90 | 5.18   | 55.76   | 92.50 | 995.66  |
|             | 821      | 87.70 | 943.99 | 5.18   | 55.76   | 92.88 | 999.75  |
|             | 824      | 87.60 | 942.92 | 5.18   | 55.76   | 92.78 | 998.68  |
|             | 825      | 87.35 | 940.23 | 5.18   | 55.76   | 92.53 | 995.99  |
|             | 826      | 88.13 | 948.62 | 5.18   | 55.76   | 93.31 | 1004.38 |
|             | 829      | 87.22 | 938.83 | 5.18   | 55.76   | 92.40 | 994.59  |
|             | 830      | 87.54 | 942.27 | 5.18   | 55.76   | 92.72 | 998.03  |

### 2 BEDROOM APARTMENT 2C - TOWER B

| LEVE!     | LINUTAGO | UNIT  | AREA   | BALCON | NY AREA | TOTAL AREA |         |  |
|-----------|----------|-------|--------|--------|---------|------------|---------|--|
| LEVEL     | UNIT NO  | SQM   | SQFT.  | SQM.   | SQFT.   | SQM.       | SQFT.   |  |
|           | 901      | 87.62 | 943.13 | 5.18   | 55.76   | 92.80      | 998.89  |  |
|           | 902      | 88.13 | 948.62 | 5.18   | 55.76   | 93.31      | 1004.38 |  |
|           | 904      | 87.77 | 944.75 | 5.18   | 55.76   | 92.95      | 1000.51 |  |
|           | 905      | 87.74 | 944.43 | 5.18   | 55.76   | 92.92      | 1000.19 |  |
|           | 906      | 87.23 | 938.94 | 5.18   | 55.76   | 92.41      | 994.70  |  |
|           | 918      | 87.44 | 941.20 | 5.18   | 55.76   | 92.62      | 996.96  |  |
| LEVEL 09  | 919      | 87.32 | 939.90 | 5.18   | 55.76   | 92.50      | 995.66  |  |
|           | 920      | 87.70 | 943.99 | 5.18   | 55.76   | 92.88      | 999.75  |  |
|           | 923      | 87.60 | 942.92 | 5.18   | 55.76   | 92.78      | 998.68  |  |
|           | 924      | 87.35 | 940.23 | 5.18   | 55.76   | 92.53      | 995.99  |  |
|           | 925      | 88.13 | 948.62 | 5.18   | 55.76   | 93.31      | 1004.38 |  |
|           | 928      | 87.22 | 938.83 | 5.18   | 55.76   | 92.40      | 994.59  |  |
|           | 929      | 87.54 | 942.27 | 5.18   | 55.76   | 92.72      | 998.03  |  |
|           | 1001     | 87.62 | 943.13 | 5.18   | 55.76   | 92.80      | 998.89  |  |
|           | 1002     | 88.13 | 948.62 | 5.18   | 55.76   | 93.31      | 1004.38 |  |
|           | 1004     | 87.77 | 944.75 | 5.18   | 55.76   | 92.95      | 1000.51 |  |
|           | 1005     | 87.74 | 944.43 | 5.18   | 55.76   | 92.92      | 1000.19 |  |
|           | 1006     | 87.23 | 938.94 | 5.18   | 55.76   | 92.41      | 994.70  |  |
|           | 1018     | 87.44 | 941.20 | 5.18   | 55.76   | 92.62      | 996.96  |  |
|           | 1019     | 87.32 | 939.90 | 5.18   | 55.76   | 92.50      | 995.66  |  |
|           | 1020     | 87.70 | 943.99 | 5.18   | 55.76   | 92.88      | 999.75  |  |
| 15751 40  | 1023     | 87.60 | 942.92 | 5.18   | 55.76   | 92.78      | 998.68  |  |
| LEVEL 10  | 1024     | 87.35 | 940.23 | 5.18   | 55.76   | 92.53      | 995.99  |  |
|           | 1025     | 88.13 | 948.62 | 5.18   | 55.76   | 93.31      | 1004.38 |  |
|           | 1028     | 87.22 | 938.83 | 5.18   | 55.76   | 92.40      | 994.59  |  |
|           | 1029     | 87.54 | 942.27 | 5.18   | 55.76   | 92.72      | 998.03  |  |
|           | 1110     | 87.44 | 941.20 | 5.18   | 55.76   | 92.62      | 996.96  |  |
|           | 1111     | 87.32 | 939.90 | 5.18   | 55.76   | 92.50      | 995.66  |  |
|           | 1112     | 87.68 | 943.78 | 5.18   | 55.76   | 92.86      | 999.54  |  |
| 151/51 44 | 1115     | 87.60 | 942.92 | 5.18   | 55.76   | 92.78      | 998.68  |  |
| LEVEL 11  | 1116     | 87.35 | 940.23 | 5.18   | 55.76   | 92.53      | 995.99  |  |
|           | 1117     | 88.13 | 948.62 | 5.18   | 55.76   | 93.31      | 1004.38 |  |
|           | 1120     | 87.23 | 938.94 | 5.18   | 55.76   | 92.41      | 994.70  |  |
|           | 1121     | 87.54 | 942.27 | 5.18   | 55.76   | 92.72      | 998.03  |  |
|           | 1210     | 87.44 | 941.20 | 5.18   | 55.76   | 92.62      | 996.96  |  |
|           | 1211     | 87.32 | 939.90 | 5.18   | 55.76   | 92.50      | 995.66  |  |
|           | 1212     | 87.68 | 943.78 | 5.18   | 55.76   | 92.86      | 999.54  |  |
| LEVEL 40  | 1215     | 87.60 | 942.92 | 5.18   | 55.76   | 92.78      | 998.68  |  |
| LEVEL 12  | 1216     | 87.35 | 940.23 | 5.18   | 55.76   | 92.53      | 995.99  |  |
|           | 1217     | 88.13 | 948.62 | 5.18   | 55.76   | 93.31      | 1004.38 |  |
|           | 1220     | 87.23 | 938.94 | 5.18   | 55.76   | 92.41      | 994.70  |  |
|           | 1221     | 87.54 | 942.27 | 5.18   | 55.76   | 92.72      | 998.03  |  |

## 2 BEDROOM APARTMENT 2D - TOWER B

| LEVEL       | UNIT NO UNIT |        | AREA    | BALCON | BALCONY AREA |        | . AREA  |  |
|-------------|--------------|--------|---------|--------|--------------|--------|---------|--|
| LEVEL       | ONIT NO      | SQM    | SQFT.   | SQM.   | SQFT.        | SQM.   | SQFT.   |  |
| GROUND      | TOWER B      |        |         |        |              |        |         |  |
| LEVEL 01    | 103          | 105.93 | 1140.22 | 13.41  | 144.34       | 119.34 | 1284.56 |  |
| LEVEL 01    | 104          | 105.19 | 1132.26 | 13.50  | 145.31       | 118.69 | 1277.57 |  |
| LEVEL 02 07 | 203          | 105.93 | 1140.22 | 13.41  | 144.34       | 119.34 | 1284.56 |  |
| LEVEL 02-07 | 204          | 105.19 | 1132.26 | 13.50  | 145.31       | 118.69 | 1277.57 |  |
| LEVEL OR    | 803          | 105.93 | 1140.22 | 13.41  | 144.34       | 119.34 | 1284.56 |  |
| LEVEL 08    | 804          | 105.19 | 1132.26 | 13.50  | 145.31       | 118.69 | 1277.57 |  |

## 3 BEDROOM APARTMENT 3 A - TOWER B

| LEVEL  | UNIT NO UNIT AREA |        | AREA    | BALCO | NY AREA | TOTAL AREA |         |  |  |
|--------|-------------------|--------|---------|-------|---------|------------|---------|--|--|
|        | ONIT NO           | SQM    | SQFT.   | SQM.  | SQFT.   | SQM.       | SQFT.   |  |  |
|        | TOWER B           |        |         |       |         |            |         |  |  |
| GROUND | G22               | 130.39 | 1403.51 | 73.54 | 791.58  | 203.93     | 2195.09 |  |  |
|        | G23               | 130.79 | 1407.81 | 76.97 | 828.50  | 207.76     | 2236.31 |  |  |

# 3 BEDROOM APARTMENT 3 B - TOWER B

|             |         | LIBUT  | ADEA    | DALCON | IV ADEA | TOTAL AREA |         |
|-------------|---------|--------|---------|--------|---------|------------|---------|
| LEVEL       | UNIT NO | UNII   | AREA    | BALCON | IY AREA | IOIAL      | AKEA    |
| LLVLL       | ONIT NO | SQM    | SQFT.   | SQM.   | SQFT.   | SQM.       | SQFT.   |
|             |         |        | TOW     | ER B   |         |            |         |
| LEVEL 01    | 127     | 130.39 | 1403.51 | 16.72  | 179.97  | 147.11     | 1583.48 |
| LEVEL 01    | 128     | 130.79 | 1407.81 | 16.72  | 179.97  | 147.51     | 1587.78 |
| LEVEL 02 07 | 227     | 130.39 | 1403.51 | 16.72  | 179.97  | 147.11     | 1583.48 |
| LEVEL 02-07 | 228     | 130.79 | 1407.81 | 16.72  | 179.97  | 147.51     | 1587.78 |
| LEVEL 08    | 827     | 130.39 | 1403.51 | 16.72  | 179.97  | 147.11     | 1583.48 |
| LEVEL 00    | 828     | 130.79 | 1407.81 | 16.72  | 179.97  | 147.51     | 1587.78 |
| LEVEL 09    | 926     | 130.39 | 1403.51 | 16.72  | 179.97  | 147.11     | 1583.48 |
| LEVEL 09    | 927     | 130.79 | 1407.81 | 16.72  | 179.97  | 147.51     | 1587.78 |
| LEVEL 10    | 1026    | 130.39 | 1403.51 | 16.72  | 179.97  | 147.11     | 1583.48 |
| LEVEL 10    | 1027    | 130.79 | 1407.81 | 16.72  | 179.97  | 147.51     | 1587.78 |

## 3 BEDROOM APARTMENT 3D - TOWER B

| LEVEL    | UNIT NO | UNIT AREA |         | BALCONY AREA |         | TOTAL AREA |         |  |  |
|----------|---------|-----------|---------|--------------|---------|------------|---------|--|--|
|          |         | SQM       | SQFT.   | SQM.         | SQFT.   | SQM.       | SQFT.   |  |  |
|          | TOWER B |           |         |              |         |            |         |  |  |
| LEVEL 11 | 1119    | 140.15    | 1508.56 | 95.38        | 1026.66 | 235.53     | 2535.22 |  |  |

# 3 BEDROOM APARTMENT 3 E - TOWER B

| LEVEL    | UNIT NO | UNIT AREA |         | BALCONY AREA |        | TOTAL AREA |         |  |  |
|----------|---------|-----------|---------|--------------|--------|------------|---------|--|--|
|          |         | SQM       | SQFT.   | SQM.         | SQFT.  | SQM.       | SQFT.   |  |  |
|          | TOWER B |           |         |              |        |            |         |  |  |
| LEVEL 12 | 1219    | 139.88    | 1505.66 | 68.38        | 736.04 | 208.26     | 2241.70 |  |  |