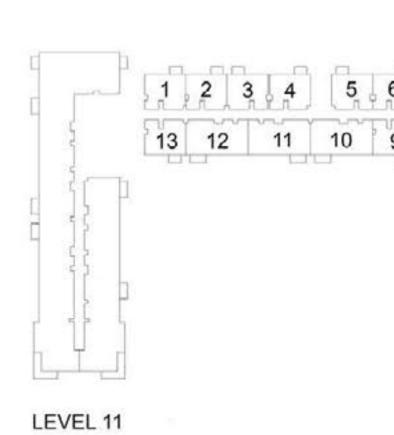

LEVEL 11

PARK RIDGE TOWER B

### 2 BEDROOM APARTMENT 2C - TOWER B

| LEVE!     | LINUTAGO | UNIT  | AREA   | BALCON | NY AREA | TOTAL AREA |         |  |
|-----------|----------|-------|--------|--------|---------|------------|---------|--|
| LEVEL     | UNIT NO  | SQM   | SQFT.  | SQM.   | SQFT.   | SQM.       | SQFT.   |  |
|           | 901      | 87.62 | 943.13 | 5.18   | 55.76   | 92.80      | 998.89  |  |
|           | 902      | 88.13 | 948.62 | 5.18   | 55.76   | 93.31      | 1004.38 |  |
|           | 904      | 87.77 | 944.75 | 5.18   | 55.76   | 92.95      | 1000.51 |  |
|           | 905      | 87.74 | 944.43 | 5.18   | 55.76   | 92.92      | 1000.19 |  |
|           | 906      | 87.23 | 938.94 | 5.18   | 55.76   | 92.41      | 994.70  |  |
|           | 918      | 87.44 | 941.20 | 5.18   | 55.76   | 92.62      | 996.96  |  |
| LEVEL 09  | 919      | 87.32 | 939.90 | 5.18   | 55.76   | 92.50      | 995.66  |  |
|           | 920      | 87.70 | 943.99 | 5.18   | 55.76   | 92.88      | 999.75  |  |
|           | 923      | 87.60 | 942.92 | 5.18   | 55.76   | 92.78      | 998.68  |  |
|           | 924      | 87.35 | 940.23 | 5.18   | 55.76   | 92.53      | 995.99  |  |
|           | 925      | 88.13 | 948.62 | 5.18   | 55.76   | 93.31      | 1004.38 |  |
|           | 928      | 87.22 | 938.83 | 5.18   | 55.76   | 92.40      | 994.59  |  |
|           | 929      | 87.54 | 942.27 | 5.18   | 55.76   | 92.72      | 998.03  |  |
|           | 1001     | 87.62 | 943.13 | 5.18   | 55.76   | 92.80      | 998.89  |  |
|           | 1002     | 88.13 | 948.62 | 5.18   | 55.76   | 93.31      | 1004.38 |  |
|           | 1004     | 87.77 | 944.75 | 5.18   | 55.76   | 92.95      | 1000.51 |  |
|           | 1005     | 87.74 | 944.43 | 5.18   | 55.76   | 92.92      | 1000.19 |  |
|           | 1006     | 87.23 | 938.94 | 5.18   | 55.76   | 92.41      | 994.70  |  |
|           | 1018     | 87.44 | 941.20 | 5.18   | 55.76   | 92.62      | 996.96  |  |
|           | 1019     | 87.32 | 939.90 | 5.18   | 55.76   | 92.50      | 995.66  |  |
|           | 1020     | 87.70 | 943.99 | 5.18   | 55.76   | 92.88      | 999.75  |  |
| 15751 40  | 1023     | 87.60 | 942.92 | 5.18   | 55.76   | 92.78      | 998.68  |  |
| LEVEL 10  | 1024     | 87.35 | 940.23 | 5.18   | 55.76   | 92.53      | 995.99  |  |
|           | 1025     | 88.13 | 948.62 | 5.18   | 55.76   | 93.31      | 1004.38 |  |
|           | 1028     | 87.22 | 938.83 | 5.18   | 55.76   | 92.40      | 994.59  |  |
|           | 1029     | 87.54 | 942.27 | 5.18   | 55.76   | 92.72      | 998.03  |  |
|           | 1110     | 87.44 | 941.20 | 5.18   | 55.76   | 92.62      | 996.96  |  |
|           | 1111     | 87.32 | 939.90 | 5.18   | 55.76   | 92.50      | 995.66  |  |
|           | 1112     | 87.68 | 943.78 | 5.18   | 55.76   | 92.86      | 999.54  |  |
| 151/51 44 | 1115     | 87.60 | 942.92 | 5.18   | 55.76   | 92.78      | 998.68  |  |
| LEVEL 11  | 1116     | 87.35 | 940.23 | 5.18   | 55.76   | 92.53      | 995.99  |  |
|           | 1117     | 88.13 | 948.62 | 5.18   | 55.76   | 93.31      | 1004.38 |  |
|           | 1120     | 87.23 | 938.94 | 5.18   | 55.76   | 92.41      | 994.70  |  |
|           | 1121     | 87.54 | 942.27 | 5.18   | 55.76   | 92.72      | 998.03  |  |
|           | 1210     | 87.44 | 941.20 | 5.18   | 55.76   | 92.62      | 996.96  |  |
|           | 1211     | 87.32 | 939.90 | 5.18   | 55.76   | 92.50      | 995.66  |  |
|           | 1212     | 87.68 | 943.78 | 5.18   | 55.76   | 92.86      | 999.54  |  |
| LEVEL 40  | 1215     | 87.60 | 942.92 | 5.18   | 55.76   | 92.78      | 998.68  |  |
| LEVEL 12  | 1216     | 87.35 | 940.23 | 5.18   | 55.76   | 92.53      | 995.99  |  |
|           | 1217     | 88.13 | 948.62 | 5.18   | 55.76   | 93.31      | 1004.38 |  |
|           | 1220     | 87.23 | 938.94 | 5.18   | 55.76   | 92.41      | 994.70  |  |
|           | 1221     | 87.54 | 942.27 | 5.18   | 55.76   | 92.72      | 998.03  |  |