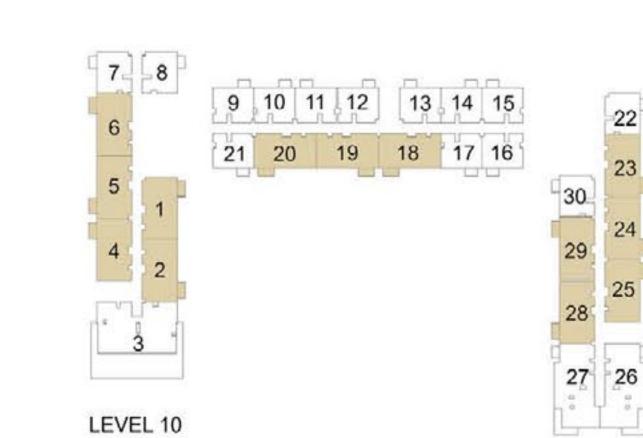

### 1 BEDROOM APARTMENT 1C - TOWER B

| LEVE!     | LIBUT NO | UNIT  | AREA   | BALCON | IY AREA | TOTAL | AREA   |
|-----------|----------|-------|--------|--------|---------|-------|--------|
| LEVEL     | UNIT NO  | SQM   | SQFT.  | SQM.   | SQFT.   | SQM.  | SQFT.  |
|           | 907      | 56.06 | 603.42 | 3.99   | 42.95   | 60.05 | 646.37 |
|           | 908      | 56.63 | 609.56 | 3.99   | 42.95   | 60.62 | 652.51 |
|           | 909      | 56.16 | 604.50 | 3.99   | 42.95   | 60.15 | 647.45 |
|           | 910      | 56.55 | 608.70 | 3.99   | 42.95   | 60.54 | 651.65 |
|           | 911      | 56.88 | 612.25 | 3.99   | 42.95   | 60.87 | 655.20 |
| LEVEL 09  | 914      | 56.41 | 607.19 | 3.99   | 42.95   | 60.40 | 650.14 |
|           | 915      | 56.41 | 607.19 | 3.99   | 42.95   | 60.40 | 650.14 |
|           | 916      | 56.41 | 607.19 | 3.99   | 42.95   | 60.40 | 650.14 |
|           | 917      | 56.41 | 607.19 | 3.99   | 42.95   | 60.40 | 650.14 |
|           | 921      | 56.43 | 607.41 | 3.99   | 42.95   | 60.42 | 650.36 |
|           | 930      | 56.31 | 606.12 | 3.99   | 42.95   | 60.30 | 649.07 |
|           | 1007     | 56.06 | 603.42 | 3.99   | 42.95   | 60.05 | 646.37 |
|           | 1008     | 56.63 | 609.56 | 3.99   | 42.95   | 60.62 | 652.51 |
|           | 1009     | 56.16 | 604.50 | 3.99   | 42.95   | 60.15 | 647.45 |
|           | 1010     | 56.55 | 608.70 | 3.99   | 42.95   | 60.54 | 651.65 |
|           | 1011     | 56.88 | 612.25 | 3.99   | 42.95   | 60.87 | 655.20 |
| 151/51 40 | 1014     | 56.41 | 607.19 | 3.99   | 42.95   | 60.40 | 650.14 |
|           | 1015     | 56.41 | 607.19 | 3.99   | 42.95   | 60.40 | 650.14 |
|           | 1016     | 56.41 | 607.19 | 3.99   | 42.95   | 60.40 | 650.14 |
|           | 1017     | 56.41 | 607.19 | 3.99   | 42.95   | 60.40 | 650.14 |
|           | 1021     | 56.43 | 607.41 | 3.99   | 42.95   | 60.42 | 650.36 |
|           | 1022     | 56.31 | 606.12 | 3.99   | 42.95   | 60.30 | 649.07 |
|           | 1030     | 56.31 | 606.12 | 3.99   | 42.95   | 60.30 | 649.07 |
|           | 1101     | 56.16 | 604.50 | 3.99   | 42.95   | 60.15 | 647.45 |
|           | 1102     | 56.55 | 608.70 | 3.99   | 42.95   | 60.54 | 651.65 |
|           | 1103     | 56.88 | 612.25 | 3.99   | 42.95   | 60.87 | 655.20 |
|           | 1106     | 56.41 | 607.19 | 3.99   | 42.95   | 60.40 | 650.14 |
| LEVEL 11  | 1107     | 56.41 | 607.19 | 3.99   | 42.95   | 60.40 | 650.14 |
|           | 1108     | 56.41 | 607.19 | 3.99   | 42.95   | 60.40 | 650.14 |
|           | 1109     | 56.41 | 607.19 | 3.99   | 42.95   | 60.40 | 650.14 |
|           | 1113     | 56.43 | 607.41 | 3.99   | 42.95   | 60.42 | 650.36 |
|           | 1122     | 56.31 | 606.12 | 3.99   | 42.95   | 60.30 | 649.07 |
|           | 1201     | 56.16 | 604.50 | 3.99   | 42.95   | 60.15 | 647.45 |
|           | 1202     | 56.55 | 608.70 | 3.99   | 42.95   | 60.54 | 651.65 |
|           | 1203     | 56.88 | 612.25 | 3.99   | 42.95   | 60.87 | 655.20 |
|           | 1206     | 56.41 | 607.19 | 3.99   | 42.95   | 60.40 | 650.14 |
|           | 1207     | 56.41 | 607.19 | 3.99   | 42.95   | 60.40 | 650.14 |
| LEVEL 12  | 1208     | 56.41 | 607.19 | 3.99   | 42.95   | 60.40 | 650.14 |
|           | 1209     | 56.41 | 607.19 | 3.99   | 42.95   | 60.40 | 650.14 |
|           | 1213     | 56.43 | 607.41 | 3.99   | 42.95   | 60.42 | 650.36 |
|           | 1214     | 56.31 | 606.12 | 3.99   | 42.95   | 60.30 | 649.07 |
|           | 1222     | 56.31 | 606.12 | 3.99   | 42.95   | 60.30 | 649.07 |

PARK RIDGE TOWER B