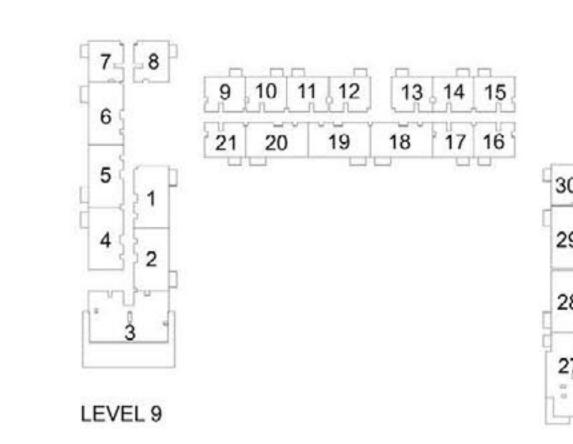

### 1 BEDROOM APARTMENT 1C - TOWER B

| LEVE!     | LIBUT NO | UNIT  | AREA   | BALCON | IY AREA | TOTAL | AREA   |
|-----------|----------|-------|--------|--------|---------|-------|--------|
| LEVEL     | UNIT NO  | SQM   | SQFT.  | SQM.   | SQFT.   | SQM.  | SQFT.  |
|           | 907      | 56.06 | 603.42 | 3.99   | 42.95   | 60.05 | 646.37 |
|           | 908      | 56.63 | 609.56 | 3.99   | 42.95   | 60.62 | 652.51 |
|           | 909      | 56.16 | 604.50 | 3.99   | 42.95   | 60.15 | 647.45 |
|           | 910      | 56.55 | 608.70 | 3.99   | 42.95   | 60.54 | 651.65 |
|           | 911      | 56.88 | 612.25 | 3.99   | 42.95   | 60.87 | 655.20 |
| LEVEL 09  | 914      | 56.41 | 607.19 | 3.99   | 42.95   | 60.40 | 650.14 |
|           | 915      | 56.41 | 607.19 | 3.99   | 42.95   | 60.40 | 650.14 |
|           | 916      | 56.41 | 607.19 | 3.99   | 42.95   | 60.40 | 650.14 |
|           | 917      | 56.41 | 607.19 | 3.99   | 42.95   | 60.40 | 650.14 |
|           | 921      | 56.43 | 607.41 | 3.99   | 42.95   | 60.42 | 650.36 |
|           | 930      | 56.31 | 606.12 | 3.99   | 42.95   | 60.30 | 649.07 |
|           | 1007     | 56.06 | 603.42 | 3.99   | 42.95   | 60.05 | 646.37 |
|           | 1008     | 56.63 | 609.56 | 3.99   | 42.95   | 60.62 | 652.51 |
|           | 1009     | 56.16 | 604.50 | 3.99   | 42.95   | 60.15 | 647.45 |
|           | 1010     | 56.55 | 608.70 | 3.99   | 42.95   | 60.54 | 651.65 |
|           | 1011     | 56.88 | 612.25 | 3.99   | 42.95   | 60.87 | 655.20 |
| 151/51 40 | 1014     | 56.41 | 607.19 | 3.99   | 42.95   | 60.40 | 650.14 |
|           | 1015     | 56.41 | 607.19 | 3.99   | 42.95   | 60.40 | 650.14 |
|           | 1016     | 56.41 | 607.19 | 3.99   | 42.95   | 60.40 | 650.14 |
|           | 1017     | 56.41 | 607.19 | 3.99   | 42.95   | 60.40 | 650.14 |
|           | 1021     | 56.43 | 607.41 | 3.99   | 42.95   | 60.42 | 650.36 |
|           | 1022     | 56.31 | 606.12 | 3.99   | 42.95   | 60.30 | 649.07 |
|           | 1030     | 56.31 | 606.12 | 3.99   | 42.95   | 60.30 | 649.07 |
|           | 1101     | 56.16 | 604.50 | 3.99   | 42.95   | 60.15 | 647.45 |
|           | 1102     | 56.55 | 608.70 | 3.99   | 42.95   | 60.54 | 651.65 |
|           | 1103     | 56.88 | 612.25 | 3.99   | 42.95   | 60.87 | 655.20 |
|           | 1106     | 56.41 | 607.19 | 3.99   | 42.95   | 60.40 | 650.14 |
| LEVEL 11  | 1107     | 56.41 | 607.19 | 3.99   | 42.95   | 60.40 | 650.14 |
|           | 1108     | 56.41 | 607.19 | 3.99   | 42.95   | 60.40 | 650.14 |
|           | 1109     | 56.41 | 607.19 | 3.99   | 42.95   | 60.40 | 650.14 |
|           | 1113     | 56.43 | 607.41 | 3.99   | 42.95   | 60.42 | 650.36 |
|           | 1122     | 56.31 | 606.12 | 3.99   | 42.95   | 60.30 | 649.07 |
|           | 1201     | 56.16 | 604.50 | 3.99   | 42.95   | 60.15 | 647.45 |
|           | 1202     | 56.55 | 608.70 | 3.99   | 42.95   | 60.54 | 651.65 |
|           | 1203     | 56.88 | 612.25 | 3.99   | 42.95   | 60.87 | 655.20 |
|           | 1206     | 56.41 | 607.19 | 3.99   | 42.95   | 60.40 | 650.14 |
|           | 1207     | 56.41 | 607.19 | 3.99   | 42.95   | 60.40 | 650.14 |
| LEVEL 12  | 1208     | 56.41 | 607.19 | 3.99   | 42.95   | 60.40 | 650.14 |
|           | 1209     | 56.41 | 607.19 | 3.99   | 42.95   | 60.40 | 650.14 |
|           | 1213     | 56.43 | 607.41 | 3.99   | 42.95   | 60.42 | 650.36 |
|           | 1214     | 56.31 | 606.12 | 3.99   | 42.95   | 60.30 | 649.07 |
|           | 1222     | 56.31 | 606.12 | 3.99   | 42.95   | 60.30 | 649.07 |

## 1 BEDROOM APARTMENT 1E - TOWER B

| LEVEL    | UNITALO |       | T AREA BALO |      | BALCONY AREA |       | TOTAL AREA |  |
|----------|---------|-------|-------------|------|--------------|-------|------------|--|
|          | UNIT NO | SQM   | SQFT.       | SQM. | SQFT.        | SQM.  | SQFT.      |  |
|          |         |       | TOW         | ER B |              |       |            |  |
| LEVEL 12 | 1218    | 57.04 | 613.97      | 2.92 | 31.43        | 59.96 | 645.40     |  |

### 2 BEDROOM APARTMENT 2C - TOWER B

| LEVE!     | LINUTAGO | UNIT  | AREA   | BALCON | NY AREA | TOTAL AREA |         |  |
|-----------|----------|-------|--------|--------|---------|------------|---------|--|
| LEVEL     | UNIT NO  | SQM   | SQFT.  | SQM.   | SQFT.   | SQM.       | SQFT.   |  |
|           | 901      | 87.62 | 943.13 | 5.18   | 55.76   | 92.80      | 998.89  |  |
|           | 902      | 88.13 | 948.62 | 5.18   | 55.76   | 93.31      | 1004.38 |  |
|           | 904      | 87.77 | 944.75 | 5.18   | 55.76   | 92.95      | 1000.51 |  |
|           | 905      | 87.74 | 944.43 | 5.18   | 55.76   | 92.92      | 1000.19 |  |
|           | 906      | 87.23 | 938.94 | 5.18   | 55.76   | 92.41      | 994.70  |  |
|           | 918      | 87.44 | 941.20 | 5.18   | 55.76   | 92.62      | 996.96  |  |
| LEVEL 09  | 919      | 87.32 | 939.90 | 5.18   | 55.76   | 92.50      | 995.66  |  |
|           | 920      | 87.70 | 943.99 | 5.18   | 55.76   | 92.88      | 999.75  |  |
|           | 923      | 87.60 | 942.92 | 5.18   | 55.76   | 92.78      | 998.68  |  |
|           | 924      | 87.35 | 940.23 | 5.18   | 55.76   | 92.53      | 995.99  |  |
|           | 925      | 88.13 | 948.62 | 5.18   | 55.76   | 93.31      | 1004.38 |  |
|           | 928      | 87.22 | 938.83 | 5.18   | 55.76   | 92.40      | 994.59  |  |
|           | 929      | 87.54 | 942.27 | 5.18   | 55.76   | 92.72      | 998.03  |  |
|           | 1001     | 87.62 | 943.13 | 5.18   | 55.76   | 92.80      | 998.89  |  |
|           | 1002     | 88.13 | 948.62 | 5.18   | 55.76   | 93.31      | 1004.38 |  |
|           | 1004     | 87.77 | 944.75 | 5.18   | 55.76   | 92.95      | 1000.51 |  |
|           | 1005     | 87.74 | 944.43 | 5.18   | 55.76   | 92.92      | 1000.19 |  |
|           | 1006     | 87.23 | 938.94 | 5.18   | 55.76   | 92.41      | 994.70  |  |
|           | 1018     | 87.44 | 941.20 | 5.18   | 55.76   | 92.62      | 996.96  |  |
|           | 1019     | 87.32 | 939.90 | 5.18   | 55.76   | 92.50      | 995.66  |  |
|           | 1020     | 87.70 | 943.99 | 5.18   | 55.76   | 92.88      | 999.75  |  |
| 15751 40  | 1023     | 87.60 | 942.92 | 5.18   | 55.76   | 92.78      | 998.68  |  |
| LEVEL 10  | 1024     | 87.35 | 940.23 | 5.18   | 55.76   | 92.53      | 995.99  |  |
|           | 1025     | 88.13 | 948.62 | 5.18   | 55.76   | 93.31      | 1004.38 |  |
|           | 1028     | 87.22 | 938.83 | 5.18   | 55.76   | 92.40      | 994.59  |  |
|           | 1029     | 87.54 | 942.27 | 5.18   | 55.76   | 92.72      | 998.03  |  |
|           | 1110     | 87.44 | 941.20 | 5.18   | 55.76   | 92.62      | 996.96  |  |
|           | 1111     | 87.32 | 939.90 | 5.18   | 55.76   | 92.50      | 995.66  |  |
|           | 1112     | 87.68 | 943.78 | 5.18   | 55.76   | 92.86      | 999.54  |  |
| 151/51 44 | 1115     | 87.60 | 942.92 | 5.18   | 55.76   | 92.78      | 998.68  |  |
| LEVEL 11  | 1116     | 87.35 | 940.23 | 5.18   | 55.76   | 92.53      | 995.99  |  |
|           | 1117     | 88.13 | 948.62 | 5.18   | 55.76   | 93.31      | 1004.38 |  |
|           | 1120     | 87.23 | 938.94 | 5.18   | 55.76   | 92.41      | 994.70  |  |
|           | 1121     | 87.54 | 942.27 | 5.18   | 55.76   | 92.72      | 998.03  |  |
|           | 1210     | 87.44 | 941.20 | 5.18   | 55.76   | 92.62      | 996.96  |  |
|           | 1211     | 87.32 | 939.90 | 5.18   | 55.76   | 92.50      | 995.66  |  |
|           | 1212     | 87.68 | 943.78 | 5.18   | 55.76   | 92.86      | 999.54  |  |
| LEVEL 40  | 1215     | 87.60 | 942.92 | 5.18   | 55.76   | 92.78      | 998.68  |  |
| LEVEL 12  | 1216     | 87.35 | 940.23 | 5.18   | 55.76   | 92.53      | 995.99  |  |
|           | 1217     | 88.13 | 948.62 | 5.18   | 55.76   | 93.31      | 1004.38 |  |
|           | 1220     | 87.23 | 938.94 | 5.18   | 55.76   | 92.41      | 994.70  |  |
|           | 1221     | 87.54 | 942.27 | 5.18   | 55.76   | 92.72      | 998.03  |  |