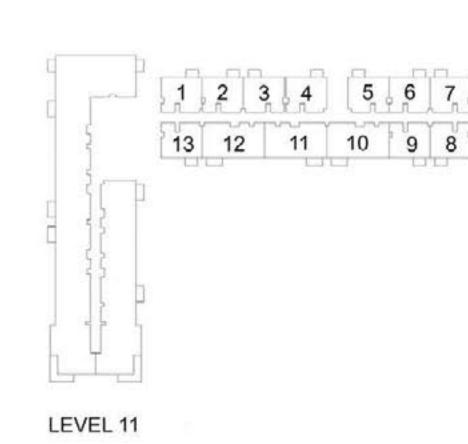

| TOWER B |           |         |              |         |            |         |  |  |
| LEVEL 11 | 1119    | 140.15    | 1508.56 | 95.38        | 1026.66 | 235.53     | 2535.22 |  |  |







**TERRACE** 





















PARK RIDGE TOWER B

# 3 BEDROOM APARTMENT 3 E - TOWER B

| LEVEL    | UNIT NO | UNIT AREA |         | BALCONY AREA |        | TOTAL AREA |         |  |  |
|----------|---------|-----------|---------|--------------|--------|------------|---------|--|--|
|          |         | SQM       | SQFT.   | SQM.         | SQFT.  | SQM.       | SQFT.   |  |  |
|          | TOWER B |           |         |              |        |            |         |  |  |
| LEVEL 12 | 1219    | 139.88    | 1505.66 | 68.38        | 736.04 | 208.26     | 2241.70 |  |  |