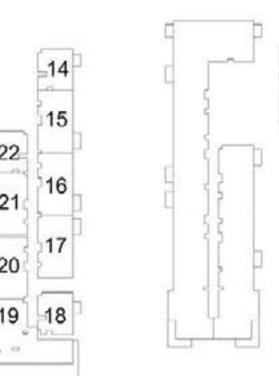

## 2 BEDROOM APARTMENT 2C - TOWER B

| 15)/51      | LINUT NO | UNIT  | AREA   | BALCON | NY AREA | TOTA  | LAREA   |
|-------------|----------|-------|--------|--------|---------|-------|---------|
| LEVEL       | UNIT NO  | SQM   | SQFT.  | SQM.   | SQFT.   | SQM.  | SQFT.   |
| GROUND      |          |       | TOW    | /ER B  |         |       |         |
|             | 101      | 87.62 | 943.13 | 5.18   | 55.76   | 92.80 | 998.89  |
|             | 102      | 88.13 | 948.62 | 5.18   | 55.76   | 93.31 | 1004.38 |
|             | 105      | 87.77 | 944.75 | 5.18   | 55.76   | 92.95 | 1000.51 |
|             | 106      | 87.74 | 944.43 | 5.18   | 55.76   | 92.92 | 1000.19 |
|             | 107      | 87.23 | 938.94 | 5.18   | 55.76   | 92.41 | 994.70  |
|             | 119      | 87.44 | 941.20 | 5.18   | 55.76   | 92.62 | 996.96  |
| LEVEL 01    | 120      | 87.32 | 939.90 | 5.18   | 55.76   | 92.50 | 995.66  |
|             | 121      | 87.70 | 943.99 | 5.18   | 55.76   | 92.88 | 999.75  |
|             | 124      | 87.60 | 942.92 | 5.18   | 55.76   | 92.78 | 998.68  |
|             | 125      | 87.35 | 940.23 | 5.18   | 55.76   | 92.53 | 995.99  |
|             | 126      | 88.13 | 948.62 | 5.18   | 55.76   | 93.31 | 1004.38 |
|             | 129      | 87.22 | 938.83 | 5.18   | 55.76   | 92.40 | 994.59  |
|             | 130      | 87.54 | 942.27 | 5.18   | 55.76   | 92.72 | 998.03  |
|             | 201      | 87.62 | 943.13 | 5.18   | 55.76   | 92.80 | 998.89  |
|             | 202      | 88.13 | 948.62 | 5.18   | 55.76   | 93.31 | 1004.38 |
|             | 205      | 87.77 | 944.75 | 5.18   | 55.76   | 92.95 | 1000.51 |
| 1           | 206      | 87.74 | 944.43 | 5.18   | 55.76   | 92.92 | 1000.19 |
|             | 207      | 87.23 | 938.94 | 5.18   | 55.76   | 92.41 | 994.70  |
|             | 219      | 87.44 | 941.20 | 5.18   | 55.76   | 92.62 | 996.96  |
| LEVEL 02-07 | 220      | 87.32 | 939.90 | 5.18   | 55.76   | 92.50 | 995.66  |
|             | 221      | 87.70 | 943.99 | 5.18   | 55.76   | 92.88 | 999.75  |
|             | 224      | 87.60 | 942.92 | 5.18   | 55.76   | 92.78 | 998.68  |
|             | 225      | 87.35 | 940.23 | 5.18   | 55.76   | 92.53 | 995.99  |
|             | 226      | 88.13 | 948.62 | 5.18   | 55.76   | 93.31 | 1004.38 |
|             | 229      | 87.22 | 938.83 | 5.18   | 55.76   | 92.40 | 994.59  |
|             | 230      | 87.54 | 942.27 | 5.18   | 55.76   | 92.72 | 998.03  |
|             | 801      | 87.62 | 943.13 | 5.18   | 55.76   | 92.80 | 998.89  |
|             | 802      | 88.13 | 948.62 | 5.18   | 55.76   | 93.31 | 1004.38 |
| İ           | 805      | 87.77 | 944.75 | 5.18   | 55.76   | 92.95 | 1000.51 |
|             | 806      | 87.74 | 944.43 | 5.18   | 55.76   | 92.92 | 1000.19 |
|             | 807      | 87.23 | 938.94 | 5.18   | 55.76   | 92.41 | 994.70  |
| İ           | 819      | 87.44 | 941.20 | 5.18   | 55.76   | 92.62 | 996.96  |
| LEVEL 08    | 820      | 87.32 | 939.90 | 5.18   | 55.76   | 92.50 | 995.66  |
|             | 821      | 87.70 | 943.99 | 5.18   | 55.76   | 92.88 | 999.75  |
|             | 824      | 87.60 | 942.92 | 5.18   | 55.76   | 92.78 | 998.68  |
|             | 825      | 87.35 | 940.23 | 5.18   | 55.76   | 92.53 | 995.99  |
|             | 826      | 88.13 | 948.62 | 5.18   | 55.76   | 93.31 | 1004.38 |
|             | 829      | 87.22 | 938.83 | 5.18   | 55.76   | 92.40 | 994.59  |
|             | 830      | 87.54 | 942.27 | 5.18   | 55.76   | 92.72 | 998.03  |

### 2 BEDROOM APARTMENT 2C - TOWER B

| LEVE!     | LINUTAGO | UNIT  | AREA   | BALCON | NY AREA | TOTAL AREA |         |  |
|-----------|----------|-------|--------|--------|---------|------------|---------|--|
| LEVEL     | UNIT NO  | SQM   | SQFT.  | SQM.   | SQFT.   | SQM.       | SQFT.   |  |
|           | 901      | 87.62 | 943.13 | 5.18   | 55.76   | 92.80      | 998.89  |  |
|           | 902      | 88.13 | 948.62 | 5.18   | 55.76   | 93.31      | 1004.38 |  |
|           | 904      | 87.77 | 944.75 | 5.18   | 55.76   | 92.95      | 1000.51 |  |
|           | 905      | 87.74 | 944.43 | 5.18   | 55.76   | 92.92      | 1000.19 |  |
|           | 906      | 87.23 | 938.94 | 5.18   | 55.76   | 92.41      | 994.70  |  |
|           | 918      | 87.44 | 941.20 | 5.18   | 55.76   | 92.62      | 996.96  |  |
| LEVEL 09  | 919      | 87.32 | 939.90 | 5.18   | 55.76   | 92.50      | 995.66  |  |
|           | 920      | 87.70 | 943.99 | 5.18   | 55.76   | 92.88      | 999.75  |  |
|           | 923      | 87.60 | 942.92 | 5.18   | 55.76   | 92.78      | 998.68  |  |
|           | 924      | 87.35 | 940.23 | 5.18   | 55.76   | 92.53      | 995.99  |  |
|           | 925      | 88.13 | 948.62 | 5.18   | 55.76   | 93.31      | 1004.38 |  |
|           | 928      | 87.22 | 938.83 | 5.18   | 55.76   | 92.40      | 994.59  |  |
|           | 929      | 87.54 | 942.27 | 5.18   | 55.76   | 92.72      | 998.03  |  |
|           | 1001     | 87.62 | 943.13 | 5.18   | 55.76   | 92.80      | 998.89  |  |
|           | 1002     | 88.13 | 948.62 | 5.18   | 55.76   | 93.31      | 1004.38 |  |
|           | 1004     | 87.77 | 944.75 | 5.18   | 55.76   | 92.95      | 1000.51 |  |
|           | 1005     | 87.74 | 944.43 | 5.18   | 55.76   | 92.92      | 1000.19 |  |
|           | 1006     | 87.23 | 938.94 | 5.18   | 55.76   | 92.41      | 994.70  |  |
|           | 1018     | 87.44 | 941.20 | 5.18   | 55.76   | 92.62      | 996.96  |  |
|           | 1019     | 87.32 | 939.90 | 5.18   | 55.76   | 92.50      | 995.66  |  |
|           | 1020     | 87.70 | 943.99 | 5.18   | 55.76   | 92.88      | 999.75  |  |
| 15751 40  | 1023     | 87.60 | 942.92 | 5.18   | 55.76   | 92.78      | 998.68  |  |
| LEVEL 10  | 1024     | 87.35 | 940.23 | 5.18   | 55.76   | 92.53      | 995.99  |  |
|           | 1025     | 88.13 | 948.62 | 5.18   | 55.76   | 93.31      | 1004.38 |  |
|           | 1028     | 87.22 | 938.83 | 5.18   | 55.76   | 92.40      | 994.59  |  |
|           | 1029     | 87.54 | 942.27 | 5.18   | 55.76   | 92.72      | 998.03  |  |
|           | 1110     | 87.44 | 941.20 | 5.18   | 55.76   | 92.62      | 996.96  |  |
|           | 1111     | 87.32 | 939.90 | 5.18   | 55.76   | 92.50      | 995.66  |  |
|           | 1112     | 87.68 | 943.78 | 5.18   | 55.76   | 92.86      | 999.54  |  |
| 151/51 44 | 1115     | 87.60 | 942.92 | 5.18   | 55.76   | 92.78      | 998.68  |  |
| LEVEL 11  | 1116     | 87.35 | 940.23 | 5.18   | 55.76   | 92.53      | 995.99  |  |
|           | 1117     | 88.13 | 948.62 | 5.18   | 55.76   | 93.31      | 1004.38 |  |
|           | 1120     | 87.23 | 938.94 | 5.18   | 55.76   | 92.41      | 994.70  |  |
|           | 1121     | 87.54 | 942.27 | 5.18   | 55.76   | 92.72      | 998.03  |  |
|           | 1210     | 87.44 | 941.20 | 5.18   | 55.76   | 92.62      | 996.96  |  |
|           | 1211     | 87.32 | 939.90 | 5.18   | 55.76   | 92.50      | 995.66  |  |
|           | 1212     | 87.68 | 943.78 | 5.18   | 55.76   | 92.86      | 999.54  |  |
| LEVEL 40  | 1215     | 87.60 | 942.92 | 5.18   | 55.76   | 92.78      | 998.68  |  |
| LEVEL 12  | 1216     | 87.35 | 940.23 | 5.18   | 55.76   | 92.53      | 995.99  |  |
|           | 1217     | 88.13 | 948.62 | 5.18   | 55.76   | 93.31      | 1004.38 |  |
|           | 1220     | 87.23 | 938.94 | 5.18   | 55.76   | 92.41      | 994.70  |  |
|           | 1221     | 87.54 | 942.27 | 5.18   | 55.76   | 92.72      | 998.03  |  |