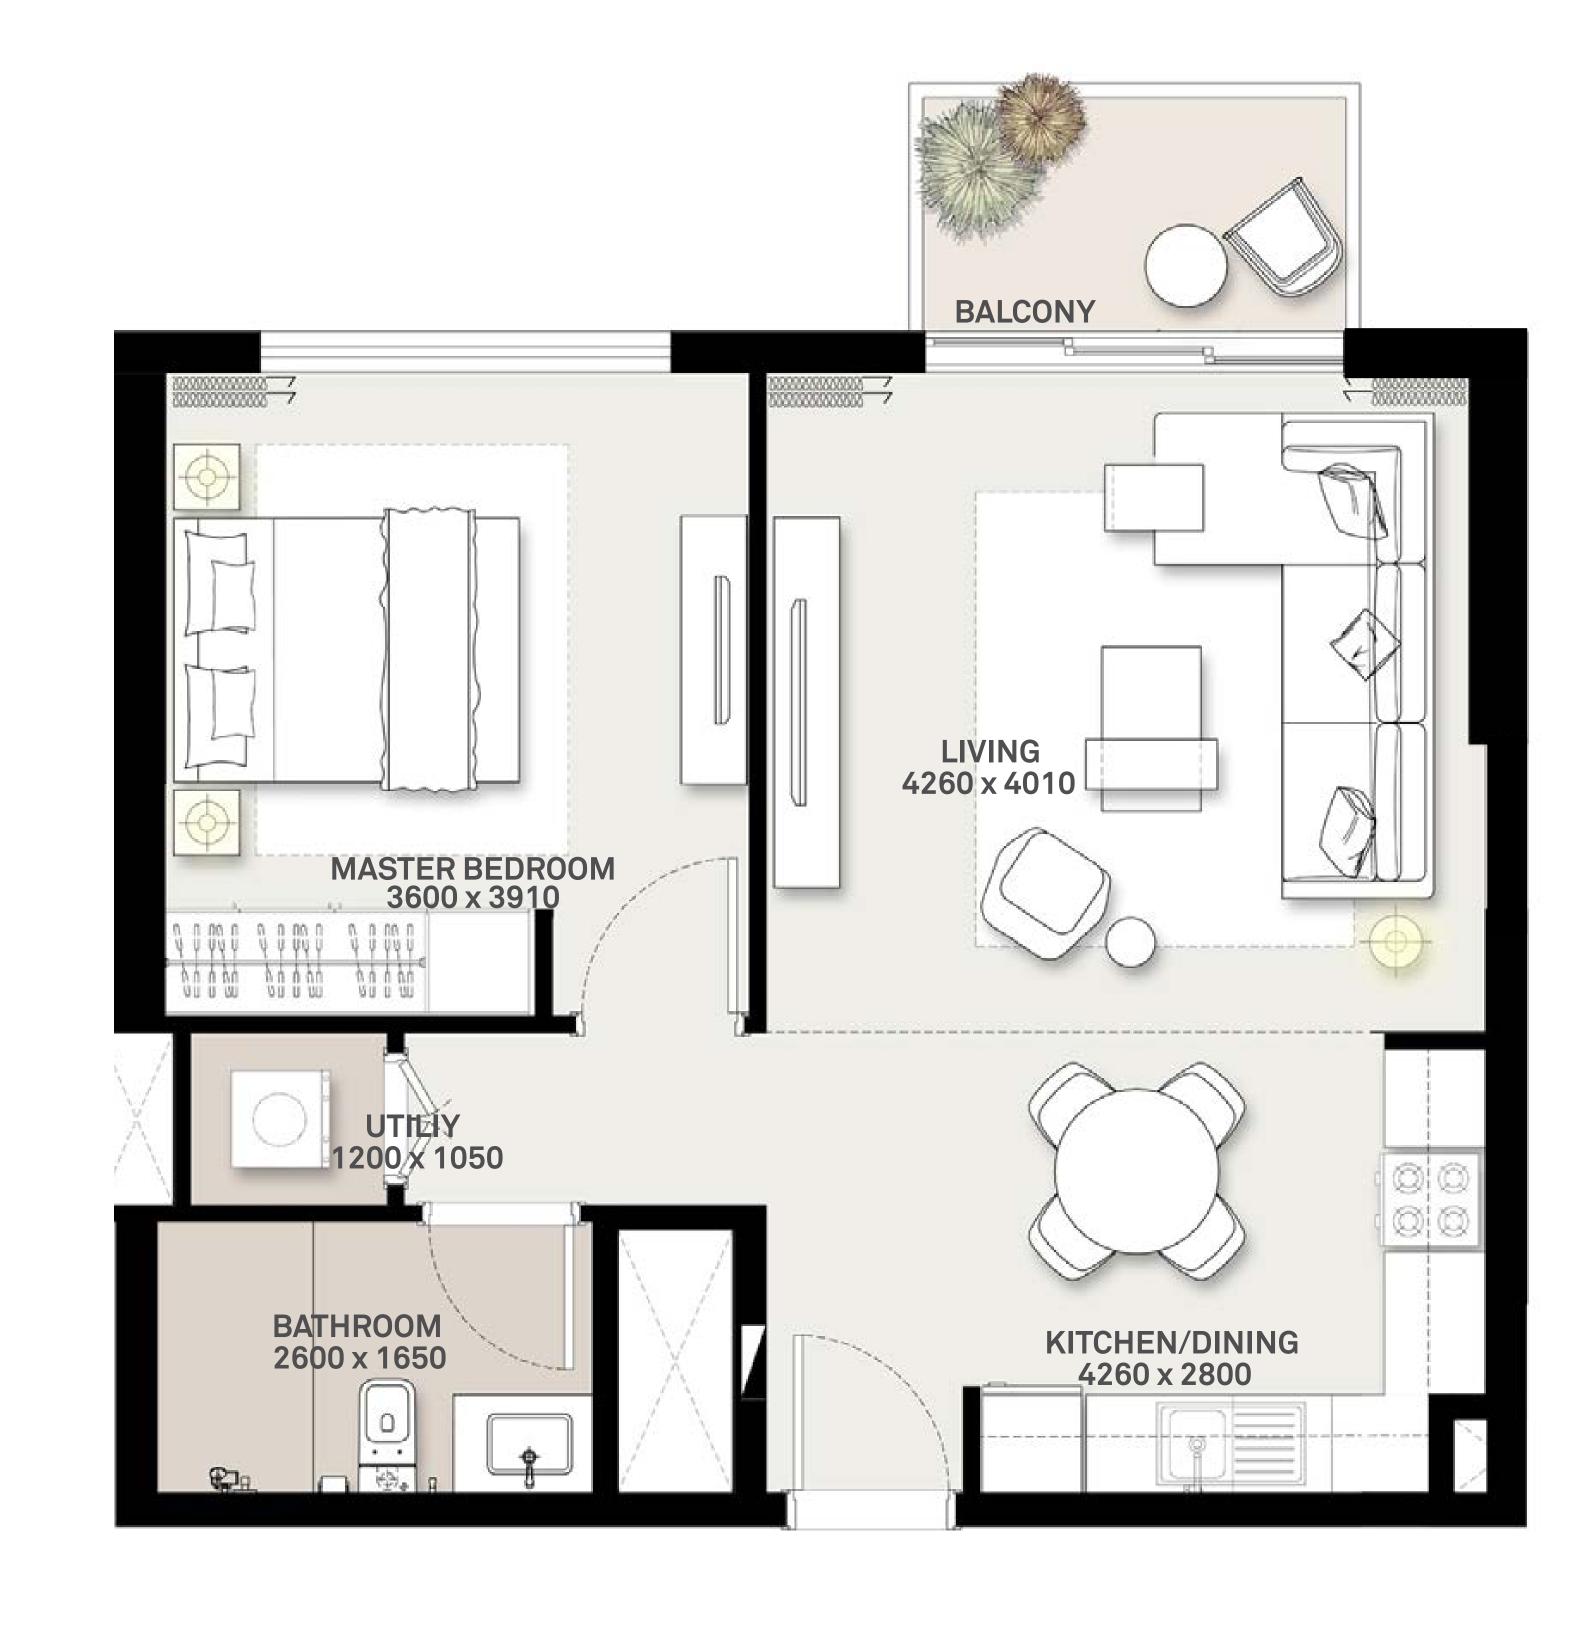

### 1 BEDROOM APARTMENT 1A&B - TOWER B

| 15/51  | UNIT NO | UNIT AREA |        | BALCONY AREA |        | TOTAL AREA |      |
|--------|---------|-----------|--------|--------------|--------|------------|------|
| LEVEL  | ONIT NO | SQM       | SQFT.  | SQM.         | SQFT.  | SQM.       | SQF  |
|        | G07     | 56.54     | 608.59 | 25.01        | 269.21 | 81.55      | 877. |
|        | G08     | 56.88     | 612.25 | 26.15        | 281.48 | 83.03      | 893. |
|        | G09     | 56.10     | 603.86 | 24.94        | 268.45 | 81.04      | 872. |
|        | G10     | 56.41     | 607.19 | 24.15        | 259.95 | 80.56      | 867. |
| GROUND | G11     | 56.41     | 607.19 | 24.94        | 268.45 | 81.35      | 875. |
|        | G12     | 56.41     | 607.19 | 25.22        | 271.47 | 81.63      | 878. |
|        | G13     | 56.41     | 607.19 | 24.75        | 266.41 | 81.16      | 873. |
|        | G14     | 56.41     | 607.19 | 24.61        | 264.90 | 81.02      | 872. |
|        | G18     | 56.43     | 607.41 | 24.54        | 264.15 | 80.97      | 871. |