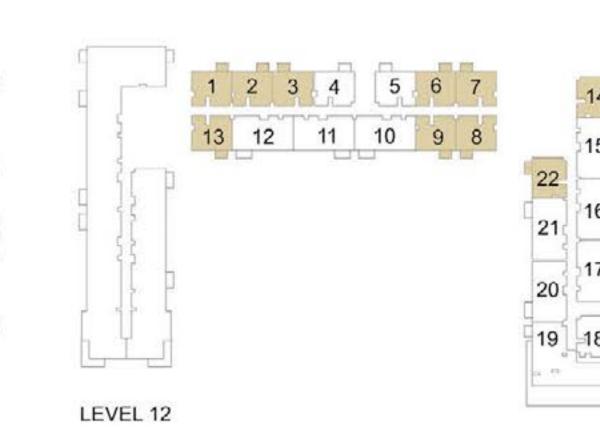

|
|           | 1201     | 56.16 | 604.50 | 3.99   | 42.95   | 60.15 | 647.45 |
|           | 1202     | 56.55 | 608.70 | 3.99   | 42.95   | 60.54 | 651.65 |
|           | 1203     | 56.88 | 612.25 | 3.99   | 42.95   | 60.87 | 655.20 |
|           | 1206     | 56.41 | 607.19 | 3.99   | 42.95   | 60.40 | 650.14 |
|           | 1207     | 56.41 | 607.19 | 3.99   | 42.95   | 60.40 | 650.14 |
| LEVEL 12  | 1208     | 56.41 | 607.19 | 3.99   | 42.95   | 60.40 | 650.14 |
|           | 1209     | 56.41 | 607.19 | 3.99   | 42.95   | 60.40 | 650.14 |
|           | 1213     | 56.43 | 607.41 | 3.99   | 42.95   | 60.42 | 650.36 |
|           | 1214     | 56.31 | 606.12 | 3.99   | 42.95   | 60.30 | 649.07 |
|           | 1222     | 56.31 | 606.12 | 3.99   | 42.95   | 60.30 | 649.07 |























PARK RIDGE TOWER B

# 1 BEDROOM APARTMENT 1D - TOWER B



| LEVEL        | LINIT NO | UNIT  | AREA   | BALCON | NY AREA | TOTAL | AREA   |
|--------------|----------|-------|--------|--------|---------|-------|--------|
| LEVEL        | UNIT NO  | SQM   | SQFT.  | SQM.   | SQFT.   | SQM.  | SQFT.  |
|              |          |       | TOW    | /ER B  |         |       |        |
| LEVEL 01     | 113      | 56.10 | 603.86 | 3.99   | 42.95   | 60.09 | 646.81 |
| LEVEL 01     | 114      | 56.41 | 607.19 | 3.99   | 42.95   | 60.40 | 650.14 |
| EVEL 02-07   | 213      | 56.10 | 603.86 | 3.99   | 42.95   | 60.09 | 646.81 |
| LEVEL UZ-U/F | 214      | 56.41 | 607.19 | 3.99   | 42.95   | 60.40 | 650.14 |
|              | 809      | 56.63 | 609.56 | 3.99   | 42.95   | 60.62 | 652.51 |
| LEVEL