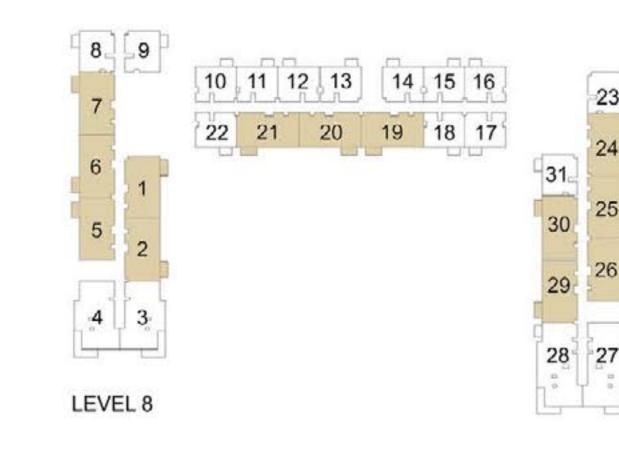

## 1 BEDROOM APARTMENT 1C - TOWER B

| LEVEL       | LINIT NO | UNIT  | AREA   | BALCON | NY AREA | TOTAL | LAREA  |
|-------------|----------|-------|--------|--------|---------|-------|--------|
| LEVEL       | UNIT NO  | SQM   | SQFT.  | SQM.   | SQFT.   | SQM.  | SQFT.  |
|             |          |       | TOW    | ER B   |         |       |        |
| GROUND      | G26      | 56.31 | 606.12 | 25.40  | 273.40  | 81.71 | 879.52 |
|             | 108      | 56.06 | 603.42 | 3.99   | 42.95   | 60.05 | 646.37 |
| Ī           | 109      | 56.63 | 609.56 | 3.99   | 42.95   | 60.62 | 652.51 |
|             | 110      | 56.16 | 604.50 | 3.99   | 42.95   | 60.15 | 647.45 |
|             | 111      | 56.55 | 608.70 | 3.99   | 42.95   | 60.54 | 651.65 |
| Ī           | 112      | 56.88 | 612.25 | 3.99   | 42.95   | 60.87 | 655.20 |
| 15/51 01    | 115      | 56.41 | 607.19 | 3.99   | 42.95   | 60.40 | 650.14 |
| LEVEL 01    | 116      | 56.41 | 607.19 | 3.99   | 42.95   | 60.40 | 650.14 |
| Ī           | 117      | 56.41 | 607.19 | 3.99   | 42.95   | 60.40 | 650.14 |
|             | 118      | 56.41 | 607.19 | 3.99   | 42.95   | 60.40 | 650.14 |
|             | 122      | 56.43 | 607.41 | 3.99   | 42.95   | 60.42 | 650.36 |
| Ī           | 123      | 56.31 | 606.12 | 3.99   | 42.95   | 60.30 | 649.07 |
| Ì           | 131      | 56.31 | 606.12 | 3.99   | 42.95   | 60.30 | 649.07 |
|             | 208      | 56.06 | 603.42 | 3.99   | 42.95   | 60.05 | 646.37 |
| -           | 209      | 56.63 | 609.56 | 3.99   | 42.95   | 60.62 | 652.51 |
|             | 210      | 56.16 | 604.50 | 3.99   | 42.95   | 60.15 | 647.45 |
| Ì           | 211      | 56.55 | 608.70 | 3.99   | 42.95   | 60.54 | 651.65 |
|             | 212      | 56.88 | 612.25 | 3.99   | 42.95   | 60.87 | 655.20 |
| . =         | 215      | 56.41 | 607.19 | 3.99   | 42.95   | 60.40 | 650.14 |
| LEVEL 02-07 | 216      | 56.41 | 607.19 | 3.99   | 42.95   | 60.40 | 650.14 |
|             | 217      | 56.41 | 607.19 | 3.99   | 42.95   | 60.40 | 650.14 |
|             | 218      | 56.41 | 607.19 | 3.99   | 42.95   | 60.40 | 650.14 |
|             | 222      | 56.43 | 607.41 | 3.99   | 42.95   | 60.42 | 650.36 |
|             | 223      | 56.31 | 606.12 | 3.99   | 42.95   | 60.30 | 649.07 |
|             | 231      | 56.31 | 606.12 | 3.99   | 42.95   | 60.30 | 649.07 |
|             | 808      | 56.06 | 603.42 | 3.99   | 42.95   | 60.05 | 646.37 |
|             | 810      | 56.16 | 604.50 | 3.99   | 42.95   | 60.15 | 647.45 |
|             | 811      | 56.55 | 608.70 | 3.99   | 42.95   | 60.54 | 651.65 |
|             | 812      | 56.88 | 612.25 | 3.99   | 42.95   | 60.87 | 655.20 |
|             | 815      | 56.41 | 607.19 | 3.99   | 42.95   | 60.40 | 650.14 |
| LEVEL 08    | 816      | 56.41 | 607.19 | 3.99   | 42.95   | 60.40 | 650.14 |
|             | 817      | 56.41 | 607.19 | 3.99   | 42.95   | 60.40 | 650.14 |
|             | 818      | 56.41 | 607.19 | 3.99   | 42.95   | 60.40 | 650.14 |
|             | 822      | 56.43 | 607.41 | 3.99   | 42.95   | 60.42 | 650.36 |
|             | 823      | 56.31 | 606.12 | 3.99   | 42.95   | 60.30 | 649.07 |
|             | 831      | 56.31 | 606.12 | 3.99   | 42.95   | 60.30 | 649.07 |