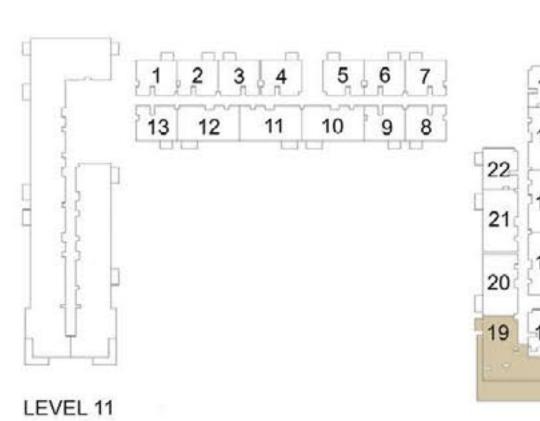

LEVEL 11

PARK RIDGE TOWER B

### 2 BEDROOM APARTMENT 2C - TOWER B

| LEVE!     | LINUTAGO | UNIT  | AREA   | BALCON | NY AREA | TOTAL AREA |         |  |
|-----------|----------|-------|--------|--------|---------|------------|---------|--|
| LEVEL     | UNIT NO  | SQM   | SQFT.  | SQM.   | SQFT.   | SQM.       | SQFT.   |  |
|           | 901      | 87.62 | 943.13 | 5.18   | 55.76   | 92.80      | 998.89  |  |
|           | 902      | 88.13 | 948.62 | 5.18   | 55.76   | 93.31      | 1004.38 |  |
|           | 904      | 87.77 | 944.75 | 5.18   | 55.76   | 92.95      | 1000.51 |  |
|           | 905      | 87.74 | 944.43 | 5.18   | 55.76   | 92.92      | 1000.19 |  |
|           | 906      | 87.23 | 938.94 | 5.18   | 55.76   | 92.41      | 994.70  |  |
|           | 918      | 87.44 | 941.20 | 5.18   | 55.76   | 92.62      | 996.96  |  |
| LEVEL 09  | 919      | 87.32 | 939.90 | 5.18   | 55.76   | 92.50      | 995.66  |  |
|           | 920      | 87.70 | 943.99 | 5.18   | 55.76   | 92.88      | 999.75  |  |
|           | 923      | 87.60 | 942.92 | 5.18   | 55.76   | 92.78      | 998.68  |  |
|           | 924      | 87.35 | 940.23 | 5.18   | 55.76   | 92.53      | 995.99  |  |
|           | 925      | 88.13 | 948.62 | 5.18   | 55.76   | 93.31      | 1004.38 |  |
|           | 928      | 87.22 | 938.83 | 5.18   | 55.76   | 92.40      | 994.59  |  |
|           | 929      | 87.54 | 942.27 | 5.18   | 55.76   | 92.72      | 998.03  |  |
|           | 1001     | 87.62 | 943.13 | 5.18   | 55.76   | 92.80      | 998.89  |  |
|           | 1002     | 88.13 | 948.62 | 5.18   | 55.76   | 93.31      | 1004.38 |  |
|           | 1004     | 87.77 | 944.75 | 5.18   | 55.76   | 92.95      | 1000.51 |  |
|           | 1005     | 87.74 | 944.43 | 5.18   | 55.76   | 92.92      | 1000.19 |  |
|           | 1006     | 87.23 | 938.94 | 5.18   | 55.76   | 92.41      | 994.70  |  |
|           | 1018     | 87.44 | 941.20 | 5.18   | 55.76   | 92.62      | 996.96  |  |
|           | 1019     | 87.32 | 939.90 | 5.18   | 55.76   | 92.50      | 995.66  |  |
|           | 1020     | 87.70 | 943.99 | 5.18   | 55.76   | 92.88      | 999.75  |  |
| 15751 40  | 1023     | 87.60 | 942.92 | 5.18   | 55.76   | 92.78      | 998.68  |  |
| LEVEL 10  | 1024     | 87.35 | 940.23 | 5.18   | 55.76   | 92.53      | 995.99  |  |
|           | 1025     | 88.13 | 948.62 | 5.18   | 55.76   | 93.31      | 1004.38 |  |
|           | 1028     | 87.22 | 938.83 | 5.18   | 55.76   | 92.40      | 994.59  |  |
|           | 1029     | 87.54 | 942.27 | 5.18   | 55.76   | 92.72      | 998.03  |  |
|           | 1110     | 87.44 | 941.20 | 5.18   | 55.76   | 92.62      | 996.96  |  |
|           | 1111     | 87.32 | 939.90 | 5.18   | 55.76   | 92.50      | 995.66  |  |
|           | 1112     | 87.68 | 943.78 | 5.18   | 55.76   | 92.86      | 999.54  |  |
| 151/51 44 | 1115     | 87.60 | 942.92 | 5.18   | 55.76   | 92.78      | 998.68  |  |
| LEVEL 11  | 1116     | 87.35 | 940.23 | 5.18   | 55.76   | 92.53      | 995.99  |  |
|           | 1117     | 88.13 | 948.62 | 5.18   | 55.76   | 93.31      | 1004.38 |  |
|           | 1120     | 87.23 | 938.94 | 5.18   | 55.76   | 92.41      | 994.70  |  |
|           | 1121     | 87.54 | 942.27 | 5.18   | 55.76   | 92.72      | 998.03  |  |
|           | 1210     | 87.44 | 941.20 | 5.18   | 55.76   | 92.62      | 996.96  |  |
|           | 1211     | 87.32 | 939.90 | 5.18   | 55.76   | 92.50      | 995.66  |  |
|           | 1212     | 87.68 | 943.78 | 5.18   | 55.76   | 92.86      | 999.54  |  |
| LEVEL 40  | 1215     | 87.60 | 942.92 | 5.18   | 55.76   | 92.78      | 998.68  |  |
| LEVEL 12  | 1216     | 87.35 | 940.23 | 5.18   | 55.76   | 92.53      | 995.99  |  |
|           | 1217     | 88.13 | 948.62 | 5.18   | 55.76   | 93.31      | 1004.38 |  |
|           | 1220     | 87.23 | 938.94 | 5.18   | 55.76   | 92.41      | 994.70  |  |
|           | 1221     | 87.54 | 942.27 | 5.18   | 55.76   | 92.72      | 998.03  |  |