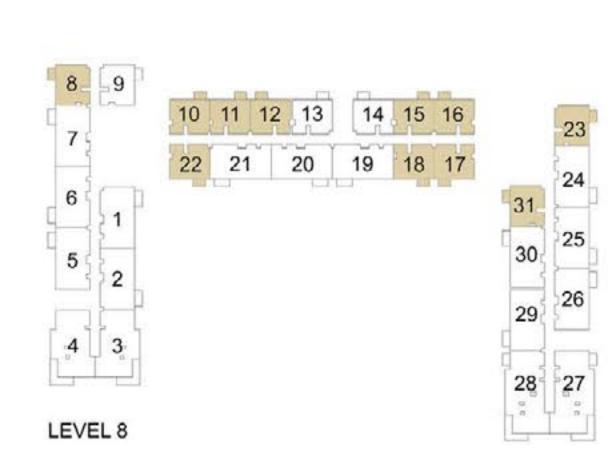

## 1 BEDROOM APARTMENT 1C - TOWER B

| LEVEL       | LINIT NO | UNIT  | AREA   | BALCON | NY AREA | TOTAL | LAREA  |
|-------------|----------|-------|--------|--------|---------|-------|--------|
| LEVEL       | UNIT NO  | SQM   | SQFT.  | SQM.   | SQFT.   | SQM.  | SQFT.  |
|             |          |       | TOW    | ER B   |         |       |        |
| GROUND      | G26      | 56.31 | 606.12 | 25.40  | 273.40  | 81.71 | 879.52 |
|             | 108      | 56.06 | 603.42 | 3.99   | 42.95   | 60.05 | 646.37 |
| Ī           | 109      | 56.63 | 609.56 | 3.99   | 42.95   | 60.62 | 652.51 |
|             | 110      | 56.16 | 604.50 | 3.99   | 42.95   | 60.15 | 647.45 |
|             | 111      | 56.55 | 608.70 | 3.99   | 42.95   | 60.54 | 651.65 |
| Ī           | 112      | 56.88 | 612.25 | 3.99   | 42.95   | 60.87 | 655.20 |
| 15/51 01    | 115      | 56.41 | 607.19 | 3.99   | 42.95   | 60.40 | 650.14 |
| LEVEL 01    | 116      | 56.41 | 607.19 | 3.99   | 42.95   | 60.40 | 650.14 |
| Ī           | 117      | 56.41 | 607.19 | 3.99   | 42.95   | 60.40 | 650.14 |
|             | 118      | 56.41 | 607.19 | 3.99   | 42.95   | 60.40 | 650.14 |
|             | 122      | 56.43 | 607.41 | 3.99   | 42.95   | 60.42 | 650.36 |
| Ī           | 123      | 56.31 | 606.12 | 3.99   | 42.95   | 60.30 | 649.07 |
| Ì           | 131      | 56.31 | 606.12 | 3.99   | 42.95   | 60.30 | 649.07 |
|             | 208      | 56.06 | 603.42 | 3.99   | 42.95   | 60.05 | 646.37 |
| -           | 209      | 56.63 | 609.56 | 3.99   | 42.95   | 60.62 | 652.51 |
|             | 210      | 56.16 | 604.50 | 3.99   | 42.95   | 60.15 | 647.45 |
| Ì           | 211      | 56.55 | 608.70 | 3.99   | 42.95   | 60.54 | 651.65 |
|             | 212      | 56.88 | 612.25 | 3.99   | 42.95   | 60.87 | 655.20 |
| . =         | 215      | 56.41 | 607.19 | 3.99   | 42.95   | 60.40 | 650.14 |
| LEVEL 02-07 | 216      | 56.41 | 607.19 | 3.99   | 42.95   | 60.40 | 650.14 |
|             | 217      | 56.41 | 607.19 | 3.99   | 42.95   | 60.40 | 650.14 |
|             | 218      | 56.41 | 607.19 | 3.99   | 42.95   | 60.40 | 650.14 |
|             | 222      | 56.43 | 607.41 | 3.99   | 42.95   | 60.42 | 650.36 |
|             | 223      | 56.31 | 606.12 | 3.99   | 42.95   | 60.30 | 649.07 |
|             | 231      | 56.31 | 606.12 | 3.99   | 42.95   | 60.30 | 649.07 |
|             | 808      | 56.06 | 603.42 | 3.99   | 42.95   | 60.05 | 646.37 |
|             | 810      | 56.16 | 604.50 | 3.99   | 42.95   | 60.15 | 647.45 |
|             | 811      | 56.55 | 608.70 | 3.99   | 42.95   | 60.54 | 651.65 |
|             | 812      | 56.88 | 612.25 | 3.99   | 42.95   | 60.87 | 655.20 |
|             | 815      | 56.41 | 607.19 | 3.99   | 42.95   | 60.40 | 650.14 |
| LEVEL 08    | 816      | 56.41 | 607.19 | 3.99   | 42.95   | 60.40 | 650.14 |
|             | 817      | 56.41 | 607.19 | 3.99   | 42.95   | 60.40 | 650.14 |
|             | 818      | 56.41 | 607.19 | 3.99   | 42.95   | 60.40 | 650.14 |
|             | 822      | 56.43 | 607.41 | 3.99   | 42.95   | 60.42 | 650.36 |
|             | 823      | 56.31 | 606.12 | 3.99   | 42.95   | 60.30 | 649.07 |
|             | 831      | 56.31 | 606.12 | 3.99   | 42.95   | 60.30 | 649.07 |

# 1 BEDROOM APARTMENT 1D - TOWER B

| LEVEL        | LINIT NO | UNIT  | AREA   | BALCON | NY AREA | TOTAL | AREA   |
|--------------|----------|-------|--------|--------|---------|-------|--------|
| LEVEL        | UNIT NO  | SQM   | SQFT.  | SQM.   | SQFT.   | SQM.  | SQFT.  |
|              |          |       | TOW    | /ER B  |         |       |        |
| LEVEL 01     | 113      | 56.10 | 603.86 | 3.99   | 42.95   | 60.09 | 646.81 |
| LEVEL 01     | 114      | 56.41 | 607.19 | 3.99   | 42.95   | 60.40 | 650.14 |
| EVEL 02-07   | 213      | 56.10 | 603.86 | 3.99   | 42.95   | 60.09 | 646.81 |
| LEVEL UZ-U/F | 214      | 56.41 | 607.19 | 3.99   | 42.95   | 60.40 | 650.14 |
|              | 809      | 56.63 | 609.56 | 3.99   | 42.95   | 60.62 | 652.51 |
| LEVEL 08     | 813      | 56.10 | 603.86 | 3.99   | 42.95   | 60.09 | 646.81 |
|              | 814      | 56.41 | 607.19 | 3.99   | 42.95   | 60.40 | 650.14 |
|              | 912      | 56.10 | 603.86 | 3.99   | 42.95   | 60.09 | 646.81 |
| LEVEL 09     | 913      | 56.41 | 607.19 | 3.99   | 42.95   | 60.40 | 650.14 |
|              | 922      | 56.31 | 606.12 | 3.99   | 42.95   | 60.30 | 649.07 |
| LEVEL 10     | 1012     | 56.10 | 603.86 | 3.99   | 42.95   | 60.09 | 646.81 |
| LEVEL 10     | 1013     | 56.41 | 607.19 | 3.99   | 42.95   | 60.40 | 650.14 |
|              | 1104     | 56.10 | 603.86 | 3.99   | 42.95   | 60.09 | 646.81 |
| LEVEL 11     | 1105     | 56.41 | 607.19 | 3.99   | 42.95   | 60.40 | 650.14 |
| LEVEL 11     | 1114     | 56.31 | 606.12 | 3.99   | 42.95   | 60.30 | 649.07 |
|              | 1118     | 57.04 | 613.97 | 3.82   | 41.12   | 60.86 | 655.09 |
| LEVEL 12     | 1204     | 56.10 | 603.86 | 3.99   | 42.95   | 60.09 | 646.81 |
| LEVEL 12     | 1205     | 56.41 | 607.19 | 3.99   | 42.95   | 60.40 | 650.14 |

## 1 BEDROOM APARTMENT 1E - TOWER B

| LEVEL    | UNITALO |       | T AREA BALO |      | BALCONY AREA |       | TOTAL AREA |  |
|----------|---------|-------|-------------|------|--------------|-------|------------|--|
|          | UNIT NO | SQM   | SQFT.       | SQM. | SQFT.        | SQM.  | SQFT.      |  |
|          |         |       | TOW         | ER B |              |       |            |  |
| LEVEL 12 | 1218    | 57.04 | 613.97      | 2.92 | 31.43        | 59.96 | 645.40     |  |

# 3 BEDROOM APARTMENT 3 B - TOWER B

|             |         | LIBUT  | ADEA    | DALCON | IV ADEA | TOTAL AREA |         |
|-------------|---------|--------|---------|--------|---------|------------|---------|
| LEVEL       | UNIT NO | UNII   | AREA    | BALCON | IY AREA | IOIAL      | AKEA    |
| LLVLL       | ONIT NO | SQM    | SQFT.   | SQM.   | SQFT.   | SQM.       | SQFT.   |
|             |         |        | TOW     | ER B   |         |            |         |
| LEVEL 01    | 127     | 130.39 | 1403.51 | 16.72  | 179.97  | 147.11     | 1583.48 |
| LEVEL 01    | 128     | 130.79 | 1407.81 | 16.72  | 179.97  | 147.51     | 1587.78 |
| LEVEL 02 07 | 227     | 130.39 | 1403.51 | 16.72  | 179.97  | 147.11     | 1583.48 |
| LEVEL 02-07 | 228     | 130.79 | 1407.81 | 16.72  | 179.97  | 147.51     | 1587.78 |
| LEVEL 08    | 827     | 130.39 | 1403.51 | 16.72  | 179.97  | 147.11     | 1583.48 |
| LEVEL 00    | 828     | 130.79 | 1407.81 | 16.72  | 179.97  | 147.51     | 1587.78 |
| LEVEL 09    | 926     | 130.39 | 1403.51 | 16.72  | 179.97  | 147.11     | 1583.48 |
| LEVEL 09    | 927     | 130.79 | 1407.81 | 16.72  | 179.97  | 147.51     | 1587.78 |
| LEVEL 10    | 1026    | 130.39 | 1403.51 | 16.72  | 179.97  | 147.11     | 1583.48 |
| LEVEL 10    | 1027    | 130.79 | 1407.81 | 16.72  | 179.97  | 147.51     | 1587.78 |