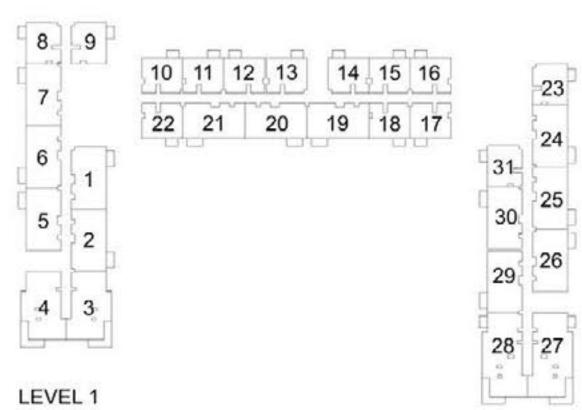

125.80 | 1354.10 |
|        | G24     | 87.22 | 938.83 | 39.22  | 422.16  | 126.44 | 1360.99 |
|        | G25     | 87.54 | 942.27 | 39.22  | 422.16  | 126.76 | 1364.43 |

























PARK RIDGE TOWER B

## 2 BEDROOM APARTMENT 2B - TOWER B

| LEVEL  | UNIT NO | UNIT AREA |         | BALCONY AREA |        | TOTAL AREA |         |
|--------|---------|-----------|---------|--------------|--------|------------|---------|
| LEVEL  | ONIT NO | SQM       | SQFT.   | SQM.         | SQFT.  | SQM.       | SQFT.   |
|        |         |           | TOW     | /ER B        |        |            |         |
| GROUND | G03     | 105.93    | 1140.22 | 74.16        | 798.25 | 180.09     | 1938.47 |
|        | G04     | 105.19    | 1132.26 | 71.09        | 765.21 | 176.28     | 1897.47 |

























PARK RIDGE TOWER B

## 2 BEDROOM APARTMENT 2C - TOWER B



| 15)/51      | LINUT NO | UNIT  | AREA   | BALCON | NY AREA | TOTA  | LAREA   |
|-------------|----------|-------|--------|--------|---------|-------|---------|
| LEVEL       | UNIT NO  | SQM   | SQFT.  | SQM.   | SQFT.   | SQM.  | SQFT.   |
| GROUND      |          |       | TOW    | /ER B  |         |       |         |
|             | 101      | 87.62 | 943.13 | 5.18   | 55.76   | 92.80 | 998.89  |
|             | 102      | 88.13 | 948.62 | 5.18   | 55.76   | 93.31 | 1004.38 |
|             | 105      | 87.77 | 944.75 | 5.18   | 55.76   | 92.95 | 1000.51 |
|             | 106      | 87.74 | 944.43 | 5.18   | 55.76   | 92.92 | 1000.19 |
|             | 107      | 87.23 | 938.94 | 5.18   | 55.76   | 92.41 | 994.