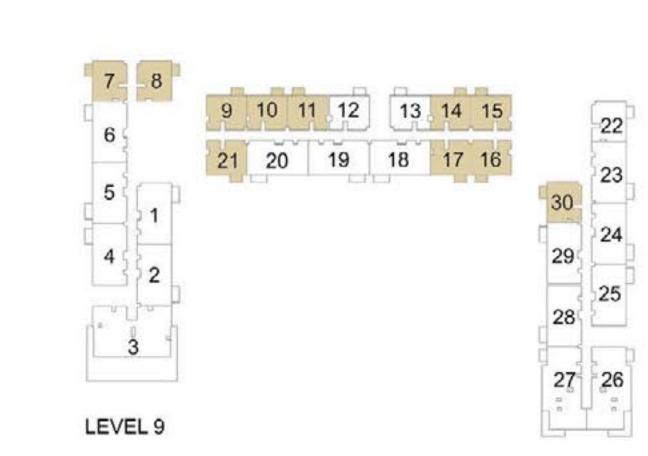

### 1 BEDROOM APARTMENT 1C - TOWER B

| LEVE!     | LIBUT NO | UNIT  | AREA   | BALCON | IY AREA | TOTAL | AREA   |
|-----------|----------|-------|--------|--------|---------|-------|--------|
| LEVEL     | UNIT NO  | SQM   | SQFT.  | SQM.   | SQFT.   | SQM.  | SQFT.  |
|           | 907      | 56.06 | 603.42 | 3.99   | 42.95   | 60.05 | 646.37 |
|           | 908      | 56.63 | 609.56 | 3.99   | 42.95   | 60.62 | 652.51 |
|           | 909      | 56.16 | 604.50 | 3.99   | 42.95   | 60.15 | 647.45 |
|           | 910      | 56.55 | 608.70 | 3.99   | 42.95   | 60.54 | 651.65 |
|           | 911      | 56.88 | 612.25 | 3.99   | 42.95   | 60.87 | 655.20 |
| LEVEL 09  | 914      | 56.41 | 607.19 | 3.99   | 42.95   | 60.40 | 650.14 |
|           | 915      | 56.41 | 607.19 | 3.99   | 42.95   | 60.40 | 650.14 |
|           | 916      | 56.41 | 607.19 | 3.99   | 42.95   | 60.40 | 650.14 |
|           | 917      | 56.41 | 607.19 | 3.99   | 42.95   | 60.40 | 650.14 |
|           | 921      | 56.43 | 607.41 | 3.99   | 42.95   | 60.42 | 650.36 |
|           | 930      | 56.31 | 606.12 | 3.99   | 42.95   | 60.30 | 649.07 |
|           | 1007     | 56.06 | 603.42 | 3.99   | 42.95   | 60.05 | 646.37 |
|           | 1008     | 56.63 | 609.56 | 3.99   | 42.95   | 60.62 | 652.51 |
|           | 1009     | 56.16 | 604.50 | 3.99   | 42.95   | 60.15 | 647.45 |
|           | 1010     | 56.55 | 608.70 | 3.99   | 42.95   | 60.54 | 651.65 |
|           | 1011     | 56.88 | 612.25 | 3.99   | 42.95   | 60.87 | 655.20 |
| 151/51 40 | 1014     | 56.41 | 607.19 | 3.99   | 42.95   | 60.40 | 650.14 |
|           | 1015     | 56.41 | 607.19 | 3.99   | 42.95   | 60.40 | 650.14 |
|           | 1016     | 56.41 | 607.19 | 3.99   | 42.95   | 60.40 | 650.14 |
|           | 1017     | 56.41 | 607.19 | 3.99   | 42.95   | 60.40 | 650.14 |
|           | 1021     | 56.43 | 607.41 | 3.99   | 42.95   | 60.42 | 650.36 |
|           | 1022     | 56.31 | 606.12 | 3.99   | 42.95   | 60.30 | 649.07 |
|           | 1030     | 56.31 | 606.12 | 3.99   | 42.95   | 60.30 | 649.07 |
|           | 1101     | 56.16 | 604.50 | 3.99   | 42.95   | 60.15 | 647.45 |
|           | 1102     | 56.55 | 608.70 | 3.99   | 42.95   | 60.54 | 651.65 |
|           | 1103     | 56.88 | 612.25 | 3.99   | 42.95   | 60.87 | 655.20 |
|           | 1106     | 56.41 | 607.19 | 3.99   | 42.95   | 60.40 | 650.14 |
| LEVEL 11  | 1107     | 56.41 | 607.19 | 3.99   | 42.95   | 60.40 | 650.14 |
|           | 1108     | 56.41 | 607.19 | 3.99   | 42.95   | 60.40 | 650.14 |
|           | 1109     | 56.41 | 607.19 | 3.99   | 42.95   | 60.40 | 650.14 |
|           | 1113     | 56.43 | 607.41 | 3.99   | 42.95   | 60.42 | 650.36 |
|           | 1122     | 56.31 | 606.12 | 3.99   | 42.95   | 60.30 | 649.07 |
|           | 1201     | 56.16 | 604.50 | 3.99   | 42.95   | 60.15 | 647.45 |
|           | 1202     | 56.55 | 608.70 | 3.99   | 42.95   | 60.54 | 651.65 |
|           | 1203     | 56.88 | 612.25 | 3.99   | 42.95   | 60.87 | 655.20 |
|           | 1206     | 56.41 | 607.19 | 3.99   | 42.95   | 60.40 | 650.14 |
|           | 1207     | 56.41 | 607.19 | 3.99   | 42.95   | 60.40 | 650.14 |
| LEVEL 12  | 1208     | 56.41 | 607.19 | 3.99   | 42.95   | 60.40 | 650.14 |
|           | 1209     | 56.41 | 607.19 | 3.99   | 42.95   | 60.40 | 650.14 |
|           | 1213     | 56.43 | 607.41 | 3.99   | 42.95   | 60.42 | 650.36 |
|           | 1214     | 56.31 | 606.12 | 3.99   | 42.95   | 60.30 | 649.07 |
|           | 1222     | 56.31 | 606.12 | 3.99   | 42.95   | 60.30 | 649.07 |

PARK RIDGE TOWER B