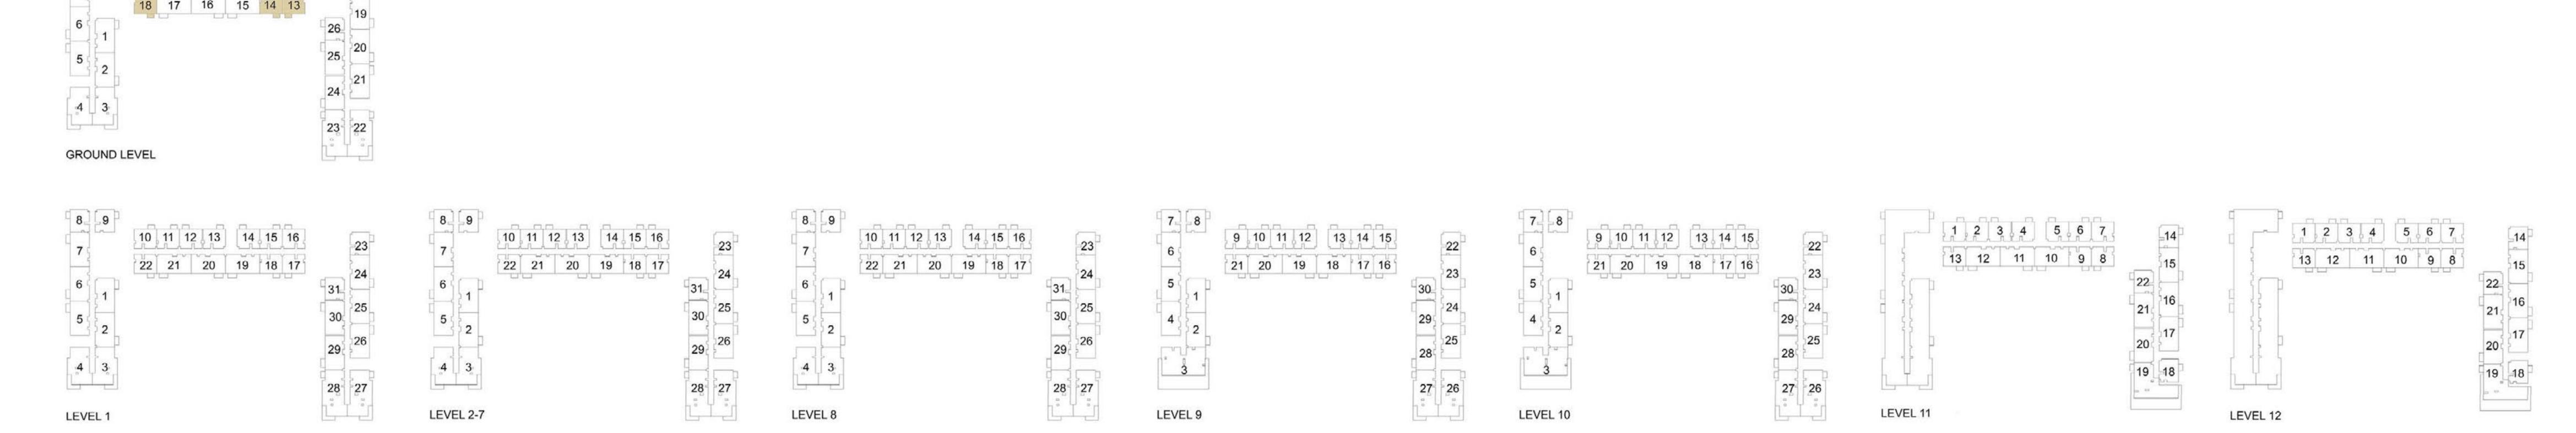

### 1 BEDROOM APARTMENT 1A&B - TOWER B

| 15/51  | UNIT NO | UNIT AREA |        | BALCONY AREA |        | TOTAL AREA |      |
|--------|---------|-----------|--------|--------------|--------|------------|------|
| LEVEL  | ONIT NO | SQM       | SQFT.  | SQM.         | SQFT.  | SQM.       | SQF  |
|        | G07     | 56.54     | 608.59 | 25.01        | 269.21 | 81.55      | 877. |
|        | G08     | 56.88     | 612.25 | 26.15        | 281.48 | 83.03      | 893. |
|        | G09     | 56.10     | 603.86 | 24.94        | 268.45 | 81.04      | 872. |
|        | G10     | 56.41     | 607.19 | 24.15        | 259.95 | 80.56      | 867. |
| GROUND | G11     | 56.41     | 607.19 | 24.94        | 268.45 | 81.35      | 875. |
|        | G12     | 56.41     | 607.19 | 25.22        | 271.47 | 81.63      | 878. |
|        | G13     | 56.41     | 607.19 | 24.75        | 266.41 | 81.16      | 873. |
|        | G14     | 56.41     | 607.19 | 24.61        | 264.90 | 81.02      | 872. |
|        | G18     | 56.43     | 607.41 | 24.54        | 264.15 | 80.97      | 871. |

## 1 BEDROOM APARTMENT 1C - TOWER B

| LEVEL       | LINIT NO | UNIT  | AREA   | BALCON | NY AREA | TOTAL | LAREA  |
|-------------|----------|-------|--------|--------|---------|-------|--------|
| LEVEL       | UNIT NO  | SQM   | SQFT.  | SQM.   | SQFT.   | SQM.  | SQFT.  |
|             |          |       | TOW    | ER B   |         |       |        |
| GROUND      | G26      | 56.31 | 606.12 | 25.40  | 273.40  | 81.71 | 879.52 |
|             | 108      | 56.06 | 603.42 | 3.99   | 42.95   | 60.05 | 646.37 |
| Ī           | 109      | 56.63 | 609.56 | 3.99   | 42.95   | 60.62 | 652.51 |
|             | 110      | 56.16 | 604.50 | 3.99   | 42.95   | 60.15 | 647.45 |
|             | 111      | 56.55 | 608.70 | 3.99   | 42.95   | 60.54 | 651.65 |
| Ī           | 112      | 56.88 | 612.25 | 3.99   | 42.95   | 60.87 | 655.20 |
| 15/51 01    | 115      | 56.41 | 607.19 | 3.99   | 42.95   | 60.40 | 650.14 |
| LEVEL 01    | 116      | 56.41 | 607.19 | 3.99   | 42.95   | 60.40 | 650.14 |
| Ī           | 117      | 56.41 | 607.19 | 3.99   | 42.95   | 60.40 | 650.14 |
|             | 118      | 56.41 | 607.19 | 3.99   | 42.95   | 60.40 | 650.14 |
|             | 122      | 56.43 | 607.41 | 3.99   | 42.95   | 60.42 | 650.36 |
| Ī           | 123      | 56.31 | 606.12 | 3.99   | 42.95   | 60.30 | 649.07 |
| Ì           | 131      | 56.31 | 606.12 | 3.99   | 42.95   | 60.30 | 649.07 |
|             | 208      | 56.06 | 603.42 | 3.99   | 42.95   | 60.05 | 646.37 |
| -           | 209      | 56.63 | 609.56 | 3.99   | 42.95   | 60.62 | 652.51 |
|             | 210      | 56.16 | 604.50 | 3.99   | 42.95   | 60.15 | 647.45 |
| Ì           | 211      | 56.55 | 608.70 | 3.99   | 42.95   | 60.54 | 651.65 |
|             | 212      | 56.88 | 612.25 | 3.99   | 42.95   | 60.87 | 655.20 |
| . =         | 215      | 56.41 | 607.19 | 3.99   | 42.95   | 60.40 | 650.14 |
| LEVEL 02-07 | 216      | 56.41 | 607.19 | 3.99   | 42.95   | 60.40 | 650.14 |
|             | 217      | 56.41 | 607.19 | 3.99   | 42.95   | 60.40 | 650.14 |
|             | 218      | 56.41 | 607.19 | 3.99   | 42.95   | 60.40 | 650.14 |
|             | 222      | 56.43 | 607.41 | 3.99   | 42.95   | 60.42 | 650.36 |
|             | 223      | 56.31 | 606.12 | 3.99   | 42.95   | 60.30 | 649.07 |
|             | 231      | 56.31 | 606.12 | 3.99   | 42.95   | 60.30 | 649.07 |
|             | 808      | 56.06 | 603.42 | 3.99   | 42.95   | 60.05 | 646.37 |
|             | 810      | 56.16 | 604.50 | 3.99   | 42.95   | 60.15 | 647.45 |
|             | 811      | 56.55 | 608.70 | 3.99   | 42.95   | 60.54 | 651.65 |
|             | 812      | 56.88 | 612.25 | 3.99   | 42.95   | 60.87 | 655.20 |
|             | 815      | 56.41 | 607.19 | 3.99   | 42.95   | 60.40 | 650.14 |
| LEVEL 08    | 816      | 56.41 | 607.19 | 3.99   | 42.95   | 60.40 | 650.14 |
|             | 817      | 56.41 | 607.19 | 3.99   | 42.95   | 60.40 | 650.14 |
|             | 818      | 56.41 | 607.19 | 3.99   | 42.95   | 60.40 | 650.14 |
|             | 822      | 56.43 | 607.41 | 3.99   | 42.95   | 60.42 | 650.36 |
|             | 823      | 56.31 | 606.12 | 3.99   | 42.95   | 60.30 | 649.07 |
|             | 831      | 56.31 | 606.12 | 3.99   | 42.95   | 60.30 | 649.07 |

### 1 BEDROOM APARTMENT 1C - TOWER B

| LEVE!     | LIBUT NO | UNIT  | AREA   | BALCON | IY AREA | TOTAL | AREA   |
|-----------|----------|-------|--------|--------|---------|-------|--------|
| LEVEL     | UNIT NO  | SQM   | SQFT.  | SQM.   | SQFT.   | SQM.  | SQFT.  |
|           | 907      | 56.06 | 603.42 | 3.99   | 42.95   | 60.05 | 646.37 |
|           | 908      | 56.63 | 609.56 | 3.99   | 42.95   | 60.62 | 652.51 |
|           | 909      | 56.16 | 604.50 | 3.99   | 42.95   | 60.15 | 647.45 |
|           | 910      | 56.55 | 608.70 | 3.99   | 42.95   | 60.54 | 651.65 |
|           | 911      | 56.88 | 612.25 | 3.99   | 42.95   | 60.87 | 655.20 |
| LEVEL 09  | 914      | 56.41 | 607.19 | 3.99   | 42.95   | 60.40 | 650.14 |
|           | 915      | 56.41 | 607.19 | 3.99   | 42.95   | 60.40 | 650.14 |
|           | 916      | 56.41 | 607.19 | 3.99   | 42.95   | 60.40 | 650.14 |
|           | 917      | 56.41 | 607.19 | 3.99   | 42.95   | 60.40 | 650.14 |
|           | 921      | 56.43 | 607.41 | 3.99   | 42.95   | 60.42 | 650.36 |
|           | 930      | 56.31 | 606.12 | 3.99   | 42.95   | 60.30 | 649.07 |
|           | 1007     | 56.06 | 603.42 | 3.99   | 42.95   | 60.05 | 646.37 |
|           | 1008     | 56.63 | 609.56 | 3.99   | 42.95   | 60.62 | 652.51 |
|           | 1009     | 56.16 | 604.50 | 3.99   | 42.95   | 60.15 | 647.45 |
|           | 1010     | 56.55 | 608.70 | 3.99   | 42.95   | 60.54 | 651.65 |
|           | 1011     | 56.88 | 612.25 | 3.99   | 42.95   | 60.87 | 655.20 |
| 151/51 40 | 1014     | 56.41 | 607.19 | 3.99   | 42.95   | 60.40 | 650.14 |
|           | 1015     | 56.41 | 607.19 | 3.99   | 42.95   | 60.40 | 650.14 |
|           | 1016     | 56.41 | 607.19 | 3.99   | 42.95   | 60.40 | 650.14 |
|           | 1017     | 56.41 | 607.19 | 3.99   | 42.95   | 60.40 | 650.14 |
|           | 1021     | 56.43 | 607.41 | 3.99   | 42.95   | 60.42 | 650.36 |
|           | 1022     | 56.31 | 606.12 | 3.99   | 42.95   | 60.30 | 649.07 |
|           | 1030     | 56.31 | 606.12 | 3.99   | 42.95   | 60.30 | 649.07 |
|           | 1101     | 56.16 | 604.50 | 3.99   | 42.95   | 60.15 | 647.45 |
|           | 1102     | 56.55 | 608.70 | 3.99   | 42.95   | 60.54 | 651.65 |
|           | 1103     | 56.88 | 612.25 | 3.99   | 42.95   | 60.87 | 655.20 |
|           | 1106     | 56.41 | 607.19 | 3.99   | 42.95   | 60.40 | 650.14 |
| LEVEL 11  | 1107     | 56.41 | 607.19 | 3.99   | 42.95   | 60.40 | 650.14 |
|           | 1108     | 56.41 | 607.19 | 3.99   | 42.95   | 60.40 | 650.14 |
|           | 1109     | 56.41 | 607.19 | 3.99   | 42.95   | 60.40 | 650.14 |
|           | 1113     | 56.43 | 607.41 | 3.99   | 42.95   | 60.42 | 650.36 |
|           | 1122     | 56.31 | 606.12 | 3.99   | 42.95   | 60.30 | 649.07 |
|           | 1201     | 56.16 | 604.50 | 3.99   | 42.95   | 60.15 | 647.45 |
|           | 1202     | 56.55 | 608.70 | 3.99   | 42.95   | 60.54 | 651.65 |
|           | 1203     | 56.88 | 612.25 | 3.99   | 42.95   | 60.87 | 655.20 |
|           | 1206     | 56.41 | 607.19 | 3.99   | 42.95   | 60.40 | 650.14 |
|           | 1207     | 56.41 | 607.19 | 3.99   | 42.95   | 60.40 | 650.14 |
| LEVEL 12  | 1208     | 56.41 | 607.19 | 3.99   | 42.95   | 60.40 | 650.14 |
|           | 1209     | 56.41 | 607.19 | 3.99   | 42.95   | 60.40 | 650.14 |
|           | 1213     | 56.43 | 607.41 | 3.99   | 42.95   | 60.42 | 650.36 |
|           | 1214     | 56.31 | 606.12 | 3.99   | 42.95   | 60.30 | 649.07 |
|           | 1222     | 56.31 | 606.12 | 3.99   | 42.95   | 60.30 | 649.07 |

# 1 BEDROOM APARTMENT 1D - TOWER B

| LEVEL        | LINIT NO | UNIT  | AREA   | BALCON | NY AREA | TOTAL | AREA   |
|--------------|----------|-------|--------|--------|---------|-------|--------|
| LEVEL        | UNIT NO  | SQM   | SQFT.  | SQM.   | SQFT.   | SQM.  | SQFT.  |
|              |          |       | TOW    | /ER B  |         |       |        |
| LEVEL 01     | 113      | 56.10 | 603.86 | 3.99   | 42.95   | 60.09 | 646.81 |
| LEVEL 01     | 114      | 56.41 | 607.19 | 3.99   | 42.95   | 60.40 | 650.14 |
| EVEL 02-07   | 213      | 56.10 | 603.86 | 3.99   | 42.95   | 60.09 | 646.81 |
| LEVEL UZ-U/F | 214      | 56.41 | 607.19 | 3.99   | 42.95   | 60.40 | 650.14 |
|              | 809      | 56.63 | 609.56 | 3.99   | 42.95   | 60.62 | 652.51 |
| LEVEL 08     | 813      | 56.10 | 603.86 | 3.99   | 42.95   | 60.09 | 646.81 |
|              | 814      | 56.41 | 607.19 | 3.99   | 42.95   | 60.40 | 650.14 |
|              | 912      | 56.10 | 603.86 | 3.99   | 42.95   | 60.09 | 646.81 |
| LEVEL 09     | 913      | 56.41 | 607.19 | 3.99   | 42.95   | 60.40 | 650.14 |
|              | 922      | 56.31 | 606.12 | 3.99   | 42.95   | 60.30 | 649.07 |
| LEVEL 10     | 1012     | 56.10 | 603.86 | 3.99   | 42.95   | 60.09 | 646.81 |
| LEVEL 10     | 1013     | 56.41 | 607.19 | 3.99   | 42.95   | 60.40 | 650.14 |
|              | 1104     | 56.10 | 603.86 | 3.99   | 42.95   | 60.09 | 646.81 |
| LEVEL 11     | 1105     | 56.41 | 607.19 | 3.99   | 42.95   | 60.40 | 650.14 |
| LEVEL 11     | 1114     | 56.31 | 606.12 | 3.99   | 42.95   | 60.30 | 649.07 |
|              | 1118     | 57.04 | 613.97 | 3.82   | 41.12   | 60.86 | 655.09 |
| LEVEL 12     | 1204     | 56.10 | 603.86 | 3.99   | 42.95   | 60.09 | 646.81 |
| LEVEL 12     | 1205     | 56.41 | 607.19 | 3.99   | 42.95   | 60.40 | 650.14 |

## 1 BEDROOM APARTMENT 1E - TOWER B

| LEVEL    | UNITALO |       | T AREA BALO |      | BALCONY AREA |       | TOTAL AREA |  |
|----------|---------|-------|-------------|------|--------------|-------|------------|--|
|          | UNIT NO | SQM   | SQFT.       | SQM. | SQFT.        | SQM.  | SQFT.      |  |
|          |         |       | TOW         | ER B |              |       |            |  |
| LEVEL 12 | 1218    | 57.04 | 613.97      | 2.92 | 31.43        | 59.96 | 645.40     |  |