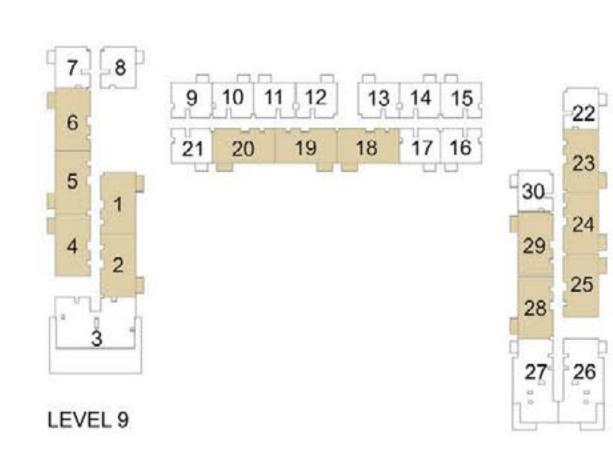

### 1 BEDROOM APARTMENT 1C - TOWER B

| LEVE!     | LIBUT NO | UNIT  | AREA   | BALCON | IY AREA | TOTAL | AREA   |
|-----------|----------|-------|--------|--------|---------|-------|--------|
| LEVEL     | UNIT NO  | SQM   | SQFT.  | SQM.   | SQFT.   | SQM.  | SQFT.  |
|           | 907      | 56.06 | 603.42 | 3.99   | 42.95   | 60.05 | 646.37 |
|           | 908      | 56.63 | 609.56 | 3.99   | 42.95   | 60.62 | 652.51 |
|           | 909      | 56.16 | 604.50 | 3.99   | 42.95   | 60.15 | 647.45 |
|           | 910      | 56.55 | 608.70 | 3.99   | 42.95   | 60.54 | 651.65 |
|           | 911      | 56.88 | 612.25 | 3.99   | 42.95   | 60.87 | 655.20 |
| LEVEL 09  | 914      | 56.41 | 607.19 | 3.99   | 42.95   | 60.40 | 650.14 |
|           | 915      | 56.41 | 607.19 | 3.99   | 42.95   | 60.40 | 650.14 |
|           | 916      | 56.41 | 607.19 | 3.99   | 42.95   | 60.40 | 650.14 |
|           | 917      | 56.41 | 607.19 | 3.99   | 42.95   | 60.40 | 650.14 |
|           | 921      | 56.43 | 607.41 | 3.99   | 42.95   | 60.42 | 650.36 |
|           | 930      | 56.31 | 606.12 | 3.99   | 42.95   | 60.30 | 649.07 |
|           | 1007     | 56.06 | 603.42 | 3.99   | 42.95   | 60.05 | 646.37 |
|           | 1008     | 56.63 | 609.56 | 3.99   | 42.95   | 60.62 | 652.51 |
|           | 1009     | 56.16 | 604.50 | 3.99   | 42.95   | 60.15 | 647.45 |
|           | 1010     | 56.55 | 608.70 | 3.99   | 42.95   | 60.54 | 651.65 |
|           | 1011     | 56.88 | 612.25 | 3.99   | 42.95   | 60.87 | 655.20 |
| 151/51 40 | 1014     | 56.41 | 607.19 | 3.99   | 42.95   | 60.40 | 650.14 |
|           | 1015     | 56.41 | 607.19 | 3.99   | 42.95   | 60.40 | 650.14 |
|           | 1016     | 56.41 | 607.19 | 3.99   | 42.95   | 60.40 | 650.14 |
|           | 1017     | 56.41 | 607.19 | 3.99   | 42.95   | 60.40 | 650.14 |
|           | 1021     | 56.43 | 607.41 | 3.99   | 42.95   | 60.42 | 650.36 |
|           | 1022     | 56.31 | 606.12 | 3.99   | 42.95   | 60.30 | 649.07 |
|           | 1030     | 56.31 | 606.12 | 3.99   | 42.95   | 60.30 | 649.07 |
|           | 1101     | 56.16 | 604.50 | 3.99   | 42.95   | 60.15 | 647.45 |
|           | 1102     | 56.55 | 608.70 | 3.99   | 42.95   | 60.54 | 651.65 |
|           | 1103     | 56.88 | 612.25 | 3.99   | 42.95   | 60.87 | 655.20 |
|           | 1106     | 56.41 | 607.19 | 3.99   | 42.95   | 60.40 | 650.14 |
| LEVEL 11  | 1107     | 56.41 | 607.19 | 3.99   | 42.95   | 60.40 | 650.14 |
|           | 1108     | 56.41 | 607.19 | 3.99   | 42.95   | 60.40 | 650.14 |
|           | 1109     | 56.41 | 607.19 | 3.99   | 42.95   | 60.40 | 650.14 |
|           | 1113     | 56.43 | 607.41 | 3.99   | 42.95   | 60.42 | 650.36 |
|           | 1122     | 56.31 | 606.12 | 3.99   | 42.95   | 60.30 | 649.07 |
|           | 1201     | 56.16 | 604.50 | 3.99   | 42.95   | 60.15 | 647.45 |
|           | 1202     | 56.55 | 608.70 | 3.99   | 42.95   | 60.54 | 651.65 |
|           | 1203     | 56.88 | 612.25 | 3.99   | 42.95   | 60.87 | 655.20 |
|           | 1206     | 56.41 | 607.19 | 3.99   | 42.95   | 60.40 | 650.14 |
|           | 1207     | 56.41 | 607.19 | 3.99   | 42.95   | 60.40 | 650.14 |
| LEVEL 12  | 1208     | 56.41 | 607.19 | 3.99   | 42.95   | 60.40 | 650.14 |
|           | 1209     | 56.41 | 607.19 | 3.99   | 42.95   | 60.40 | 650.14 |
|           | 1213     | 56.43 | 607.41 | 3.99   | 42.95   | 60.42 | 650.36 |
|           | 1214     | 56.31 | 606.12 | 3.99   | 42.95   | 60.30 | 649.07 |
|           | 1222     | 56.31 | 606.12 | 3.99   | 42.95   | 60.30 | 649.07 |