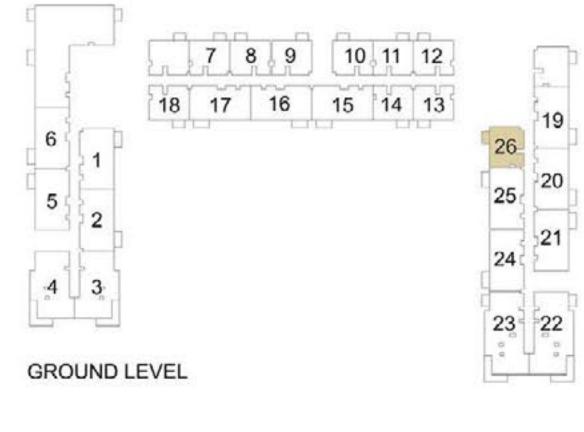

### 1 BEDROOM APARTMENT 1A&B - TOWER B

| 15/51  | UNIT NO | UNIT AREA |        | BALCONY AREA |        | TOTAL AREA |      |
|--------|---------|-----------|--------|--------------|--------|------------|------|
| LEVEL  | ONIT NO | SQM       | SQFT.  | SQM.         | SQFT.  | SQM.       | SQF  |
|        | G07     | 56.54     | 608.59 | 25.01        | 269.21 | 81.55      | 877. |
|        | G08     | 56.88     | 612.25 | 26.15        | 281.48 | 83.03      | 893. |
|        | G09     | 56.10     | 603.86 | 24.94        | 268.45 | 81.04      | 872. |
|        | G10     | 56.41     | 607.19 | 24.15        | 259.95 | 80.56      | 867. |
| GROUND | G11     | 56.41     | 607.19 | 24.94        | 268.45 | 81.35      | 875. |
|        | G12     | 56.41     | 607.19 | 25.22        | 271.47 | 81.63      | 878. |
|        | G13     | 56.41     | 607.19 | 24.75        | 266.41 | 81.16      | 873. |
|        | G14     | 56.41     | 607.19 | 24.61        | 264.90 | 81.02      | 872. |
|        | G18     | 56.43     | 607.41 | 24.54        | 264.15 | 80.97      | 871. |

## 2 BEDROOM APARTMENT 2A - TOWER B

| LEVEL  | UNIT NO | UNIT  | AREA   | BALCON | NY AREA | TOTAL  | AREA    |
|--------|---------|-------|--------|--------|---------|--------|---------|
| LEVEL  | UNIT NO | SQM   | SQFT.  | SQM.   | SQFT.   | SQM.   | SQFT.   |
|        |         |       | TOW    | /ER B  |         |        |         |
|        | G01     | 87.62 | 943.13 | 40.23  | 433.03  | 127.85 | 1376.16 |
|        | G02     | 88.13 | 948.62 | 40.99  | 441.21  | 129.12 | 1389.83 |
|        | G05     | 87.77 | 944.75 | 39.80  | 428.40  | 127.57 | 1373.15 |
|        | G06     | 87.74 | 944.43 | 37.36  | 402.14  | 125.10 | 1346.57 |
|        | G15     | 87.44 | 941.20 | 37.06  | 398.91  | 124.50 | 1340.11 |
| GROUND | G16     | 87.32 | 939.90 | 37.44  | 403.00  | 124.76 | 1342.90 |
|        | G17     | 87.70 | 943.99 | 37.56  | 404.29  | 125.26 | 1348.28 |
|        | G19     | 87.60 | 942.92 | 36.69  | 394.93  | 124.29 | 1337.85 |
|        | G20     | 87.35 | 940.23 | 37.07  | 399.02  | 124.42 | 1339.25 |
|        | G21     | 88.13 | 948.62 | 37.67  | 405.48  | 125.80 | 1354.10 |
|        | G24     | 87.22 | 938.83 | 39.22  | 422.16  | 126.44 | 1360.99 |
|        | G25     | 87.54 | 942.27 | 39.22  | 422.16  | 126.76 | 1364.43 |

## 2 BEDROOM APARTMENT 2B - TOWER B

| LEVEL  | UNIT NO | UNIT AREA |         | BALCONY AREA |        | TOTAL AREA |         |
|--------|---------|-----------|---------|--------------|--------|------------|---------|
| LEVEL  | ONIT NO | SQM       | SQFT.   | SQM.         | SQFT.  | SQM.       | SQFT.   |
|        |         |           | TOW     | /ER B        |        |            |         |
| GROUND | G03     | 105.93    | 1140.22 | 74.16        | 798.25 | 180.09     | 1938.47 |
|        | G04     | 105.19    | 1132.26 | 71.09        | 765.21 | 176.28     | 1897.47 |

## 3 BEDROOM APARTMENT 3 A - TOWER B

| LEVEL  | UNIT NO UNIT AREA |        | AREA    | BALCO | NY AREA | TOTAL AREA |         |  |  |
|--------|-------------------|--------|---------|-------|---------|------------|---------|--|--|
|        | ONIT NO           | SQM    | SQFT.   | SQM.  | SQFT.   | SQM.       | SQFT.   |  |  |
|        | TOWER B           |        |         |       |         |            |         |  |  |
| GROUND | G22               | 130.39 | 1403.51 | 73.54 | 791.58  | 203.93     | 2195.09 |  |  |
|        | G23               | 130.79 | 1407.81 | 76.97 | 828.50  | 207.76     | 2236.31 |  |  |