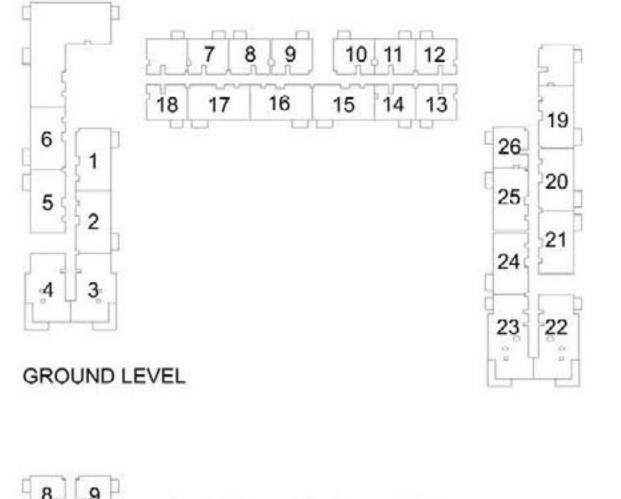

### 1 BEDROOM APARTMENT 1A&B - TOWER B

| 15/51  | UNIT NO | UNIT AREA |        | BALCONY AREA |        | TOTAL AREA |      |
|--------|---------|-----------|--------|--------------|--------|------------|------|
| LEVEL  | ONIT NO | SQM       | SQFT.  | SQM.         | SQFT.  | SQM.       | SQF  |
|        | G07     | 56.54     | 608.59 | 25.01        | 269.21 | 81.55      | 877. |
|        | G08     | 56.88     | 612.25 | 26.15        | 281.48 | 83.03      | 893. |
|        | G09     | 56.10     | 603.86 | 24.94        | 268.45 | 81.04      | 872. |
|        | G10     | 56.41     | 607.19 | 24.15        | 259.95 | 80.56      | 867. |
| GROUND | G11     | 56.41     | 607.19 | 24.94        | 268.45 | 81.35      | 875. |
|        | G12     | 56.41     | 607.19 | 25.22        | 271.47 | 81.63      | 878. |
|        | G13     | 56.41     | 607.19 | 24.75        | 266.41 | 81.16      | 873. |
|        | G14     | 56.41     | 607.19 | 24.61        | 264.90 | 81.02      | 872. |
|        | G18     | 56.43     | 607.41 | 24.54        | 264.15 | 80.97      | 871. |

## 2 BEDROOM APARTMENT 2A - TOWER B

| LEVEL  | UNIT NO | UNIT  | AREA   | BALCON | NY AREA | TOTAL  | AREA    |
|--------|---------|-------|--------|--------|---------|--------|---------|
| LEVEL  | UNIT NO | SQM   | SQFT.  | SQM.   | SQFT.   | SQM.   | SQFT.   |
|        |         |       | TOW    | /ER B  |         |        |         |
|        | G01     | 87.62 | 943.13 | 40.23  | 433.03  | 127.85 | 1376.16 |
|        | G02     | 88.13 | 948.62 | 40.99  | 441.21  | 129.12 | 1389.83 |
|        | G05     | 87.77 | 944.75 | 39.80  | 428.40  | 127.57 | 1373.15 |
|        | G06     | 87.74 | 944.43 | 37.36  | 402.14  | 125.10 | 1346.57 |
|        | G15     | 87.44 | 941.20 | 37.06  | 398.91  | 124.50 | 1340.11 |
| GROUND | G16     | 87.32 | 939.90 | 37.44  | 403.00  | 124.76 | 1342.90 |
|        | G17     | 87.70 | 943.99 | 37.56  | 404.29  | 125.26 | 1348.28 |
|        | G19     | 87.60 | 942.92 | 36.69  | 394.93  | 124.29 | 1337.85 |
|        | G20     | 87.35 | 940.23 | 37.07  | 399.02  | 124.42 | 1339.25 |
|        | G21     | 88.13 | 948.62 | 37.67  | 405.48  | 125.80 | 1354.10 |
|        | G24     | 87.22 | 938.83 | 39.22  | 422.16  | 126.44 | 1360.99 |
|        | G25     | 87.54 | 942.27 | 39.22  | 422.16  | 126.76 | 1364.43 |

## 2 BEDROOM APARTMENT 2B - TOWER B

| LEVEL  | UNIT NO | UNIT AREA |         | BALCONY AREA |        | TOTAL AREA |         |
|--------|---------|-----------|---------|--------------|--------|------------|---------|
| LEVEL  | ONIT NO | SQM       | SQFT.   | SQM.         | SQFT.  | SQM.       | SQFT.   |
|        |         |           | TOW     | /ER B        |        |            |         |
| GROUND | G03     | 105.93    | 1140.22 | 74.16        | 798.25 | 180.09     | 1938.47 |
|        | G04     | 105.19    | 1132.26 | 71.09        | 765.21 | 176.28     | 1897.47 |