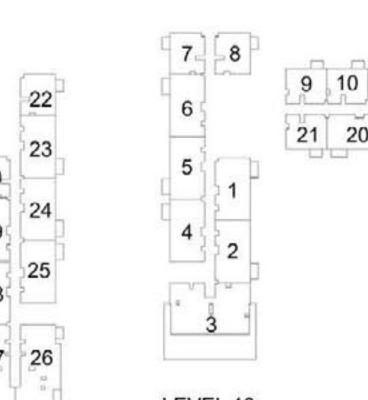

### 1 BEDROOM APARTMENT 1A&B - TOWER B

| 15/51  | UNIT NO | UNIT AREA |        | BALCONY AREA |        | TOTAL AREA |      |
|--------|---------|-----------|--------|--------------|--------|------------|------|
| LEVEL  | ONIT NO | SQM       | SQFT.  | SQM.         | SQFT.  | SQM.       | SQF  |
|        | G07     | 56.54     | 608.59 | 25.01        | 269.21 | 81.55      | 877. |
|        | G08     | 56.88     | 612.25 | 26.15        | 281.48 | 83.03      | 893. |
|        | G09     | 56.10     | 603.86 | 24.94        | 268.45 | 81.04      | 872. |
|        | G10     | 56.41     | 607.19 | 24.15        | 259.95 | 80.56      | 867. |
| GROUND | G11     | 56.41     | 607.19 | 24.94        | 268.45 | 81.35      | 875. |
|        | G12     | 56.41     | 607.19 | 25.22        | 271.47 | 81.63      | 878. |
|        | G13     | 56.41     | 607.19 | 24.75        | 266.41 | 81.16      | 873. |
|        | G14     | 56.41     | 607.19 | 24.61        | 264.90 | 81.02      | 872. |
|        | G18     | 56.43     | 607.41 | 24.54        | 264.15 | 80.97      | 871. |

## 1 BEDROOM APARTMENT 1C - TOWER B

| LEVEL       | LINIT NO | UNIT  | AREA   | BALCON | NY AREA | TOTAL | LAREA  |
|-------------|----------|-------|--------|--------|---------|-------|--------|
| LEVEL       | UNIT NO  | SQM   | SQFT.  | SQM.   | SQFT.   | SQM.  | SQFT.  |
|             |          |       | TOW    | ER B   |         |       |        |
| GROUND      | G26      | 56.31 | 606.12 | 25.40  | 273.40  | 81.71 | 879.52 |
|             | 108      | 56.06 | 603.42 | 3.99   | 42.95   | 60.05 | 646.37 |
| Ī           | 109      | 56.63 | 609.56 | 3.99   | 42.95   | 60.62 | 652.51 |
|             | 110      | 56.16 | 604.50 | 3.99   | 42.95   | 60.15 | 647.45 |
|             | 111      | 56.55 | 608.70 | 3.99   | 42.95   | 60.54 | 651.65 |
| Ī           | 112      | 56.88 | 612.25 | 3.99   | 42.95   | 60.87 | 655.20 |
| 15/51 01    | 115      | 56.41 | 607.19 | 3.99   | 42.95   | 60.40 | 650.14 |
| LEVEL 01    | 116      | 56.41 | 607.19 | 3.99   | 42.95   | 60.40 | 650.14 |
| Ī           | 117      | 56.41 | 607.19 | 3.99   | 42.95   | 60.40 | 650.14 |
|             | 118      | 56.41 | 607.19 | 3.99   | 42.95   | 60.40 | 650.14 |
|             | 122      | 56.43 | 607.41 | 3.99   | 42.95   | 60.42 | 650.36 |
| Ī           | 123      | 56.31 | 606.12 | 3.99   | 42.95   | 60.30 | 649.07 |
| Ì           | 131      | 56.31 | 606.12 | 3.99   | 42.95   | 60.30 | 649.07 |
|             | 208      | 56.06 | 603.42 | 3.99   | 42.95   | 60.05 | 646.37 |
| -           | 209      | 56.63 | 609.56 | 3.99   | 42.95   | 60.62 | 652.51 |
|             | 210      | 56.16 | 604.50 | 3.99   | 42.95   | 60.15 | 647.45 |
| Ì           | 211      | 56.55 | 608.70 | 3.99   | 42.95   | 60.54 | 651.65 |
|             | 212      | 56.88 | 612.25 | 3.99   | 42.95   | 60.87 | 655.20 |
| . =         | 215      | 56.41 | 607.19 | 3.99   | 42.95   | 60.40 | 650.14 |
| LEVEL 02-07 | 216      | 56.41 | 607.19 | 3.99   | 42.95   | 60.40 | 650.14 |
|             | 217      | 56.41 | 607.19 | 3.99   | 42.95   | 60.40 | 650.14 |
|             | 218      | 56.41 | 607.19 | 3.99   | 42.95   | 60.40 | 650.14 |
|             | 222      | 56.43 | 607.41 | 3.99   | 42.95   | 60.42 | 650.36 |
|             | 223      | 56.31 | 606.12 | 3.99   | 42.95   | 60.30 | 649.07 |
|             | 231      | 56.31 | 606.12 | 3.99   | 42.95   | 60.30 | 649.07 |
|             | 808      | 56.06 | 603.42 | 3.99   | 42.95   | 60.05 | 646.37 |
|             | 810      | 56.16 | 604.50 | 3.99   | 42.95   | 60.15 | 647.45 |
|             | 811      | 56.55 | 608.70 | 3.99   | 42.95   | 60.54 | 651.65 |
|             | 812      | 56.88 | 612.25 | 3.99   | 42.95   | 60.87 | 655.20 |
|             | 815      | 56.41 | 607.19 | 3.99   | 42.95   | 60.40 | 650.14 |
| LEVEL 08    | 816      | 56.41 | 607.19 | 3.99   | 42.95   | 60.40 | 650.14 |
|             | 817      | 56.41 | 607.19 | 3.99   | 42.95   | 60.40 | 650.14 |
|             | 818      | 56.41 | 607.19 | 3.99   | 42.95   | 60.40 | 650.14 |
|             | 822      | 56.43 | 607.41 | 3.99   | 42.95   | 60.42 | 650.36 |
|             | 823      | 56.31 | 606.12 | 3.99   | 42.95   | 60.30 | 649.07 |
|             | 831      | 56.31 | 606.12 | 3.99   | 42.95   | 60.30 | 649.07 |

## 1 BEDROOM APARTMENT 1E - TOWER B

| LEVEL    | UNITALO |       | T AREA BALO |      | BALCONY AREA |       | TOTAL AREA |  |
|----------|---------|-------|-------------|------|--------------|-------|------------|--|
|          | UNIT NO | SQM   | SQFT.       | SQM. | SQFT.        | SQM.  | SQFT.      |  |
|          |         |       | TOW         | ER B |              |       |            |  |
| LEVEL 12 | 1218    | 57.04 | 613.97      | 2.92 | 31.43        | 59.96 | 645.40     |  |

## 2 BEDROOM APARTMENT 2A - TOWER B

| LEVEL  | UNIT NO | UNIT  | AREA   | BALCON | NY AREA | TOTAL  | AREA    |
|--------|---------|-------|--------|--------|---------|--------|---------|
| LEVEL  | UNIT NO | SQM   | SQFT.  | SQM.   | SQFT.   | SQM.   | SQFT.   |
|        |         |       | TOW    | /ER B  |         |        |         |
|        | G01     | 87.62 | 943.13 | 40.23  | 433.03  | 127.85 | 1376.16 |
|        | G02     | 88.13 | 948.62 | 40.99  | 441.21  | 129.12 | 1389.83 |
|        | G05     | 87.77 | 944.75 | 39.80  | 428.40  | 127.57 | 1373.15 |
|        | G06     | 87.74 | 944.43 | 37.36  | 402.14  | 125.10 | 1346.57 |
|        | G15     | 87.44 | 941.20 | 37.06  | 398.91  | 124.50 | 1340.11 |
| GROUND | G16     | 87.32 | 939.90 | 37.44  | 403.00  | 124.76 | 1342.90 |
|        | G17     | 87.70 | 943.99 | 37.56  | 404.29  | 125.26 | 1348.28 |
|        | G19     | 87.60 | 942.92 | 36.69  | 394.93  | 124.29 | 1337.85 |
|        | G20     | 87.35 | 940.23 | 37.07  | 399.02  | 124.42 | 1339.25 |
|        | G21     | 88.13 | 948.62 | 37.67  | 405.48  | 125.80 | 1354.10 |
|        | G24     | 87.22 | 938.83 | 39.22  | 422.16  | 126.44 | 1360.99 |
|        | G25     | 87.54 | 942.27 | 39.22  | 422.16  | 126.76 | 1364.43 |