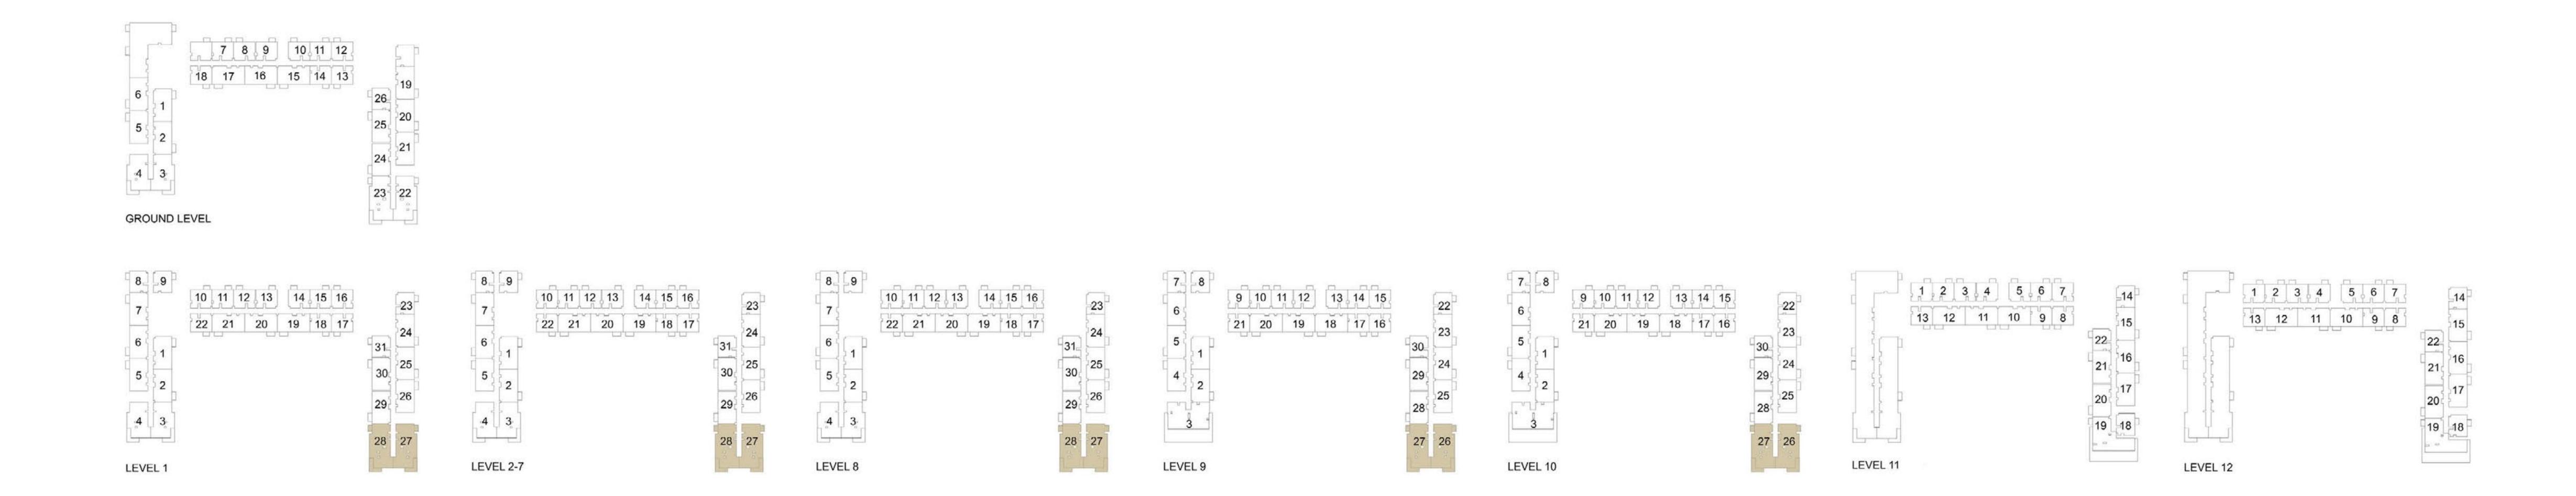

# DUBAIHILLS ESTATE

GREN SQUARE

FLOOR PLANS

PARK RIDGE BY

EMAAR

PARK RIDGE TOWER B

### 1 BEDROOM APARTMENT 1A&B - TOWER B

| 15/51  | UNIT NO | UNIT AREA |        | BALCONY AREA |        | TOTAL AREA |      |
|--------|---------|-----------|--------|--------------|--------|------------|------|
| LEVEL  | ONIT NO | SQM       | SQFT.  | SQM.         | SQFT.  | SQM.       | SQF  |
|        | G07     | 56.54     | 608.59 | 25.01        | 269.21 | 81.55      | 877. |
|        | G08     | 56.88     | 612.25 | 26.15        | 281.48 | 83.03      | 893. |
|        | G09     | 56.10     | 603.86 | 24.94        | 268.45 | 81.04      | 872. |
|        | G10     | 56.41     | 607.19 | 24.15        | 259.95 | 80.56      | 867. |
| GROUND | G11     | 56.41     | 607.19 | 24.94        | 268.45 | 81.35      | 875. |
|        | G12     | 56.41     | 607.19 | 25.22        | 271.47 | 81.63      | 878. |
|        | G13     | 56.41     | 607.19 | 24.75        | 266.41 | 81.16      | 873. |
|        | G14     | 56.41     | 607.19 | 24.61        | 264.90 | 81.02      | 872. |
|        | G18     | 56.43     | 607.41 | 24.54        | 264.15 | 80.97      | 871. |

## 1 BEDROOM APARTMENT 1C - TOWER B

| LEVEL       | LINIT NO | UNIT  | AREA   | BALCON | NY AREA | TOTAL | LAREA  |
|-------------|----------|-------|--------|--------|---------|-------|--------|
| LEVEL       | UNIT NO  | SQM   | SQFT.  | SQM.   | SQFT.   | SQM.  | SQFT.  |
|             |          |       | TOW    | ER B   |         |       |        |
| GROUND      | G26      | 56.31 | 606.12 | 25.40  | 273.40  | 81.71 | 879.52 |
|             | 108      | 56.06 | 603.42 | 3.99   | 42.95   | 60.05 | 646.37 |
| Ī           | 109      | 56.63 | 609.56 | 3.99   | 42.95   | 60.62 | 652.51 |
|             | 110      | 56.16 | 604.50 | 3.99   | 42.95   | 60.15 | 647.45 |
|             | 111      | 56.55 | 608.70 | 3.99   | 42.95   | 60.54 | 651.65 |
| Ī           | 112      | 56.88 | 612.25 | 3.99   | 42.95   | 60.87 | 655.20 |
| 15/51 01    | 115      | 56.41 | 607.19 | 3.99   | 42.95   | 60.40 | 650.14 |
| LEVEL 01    | 116      | 56.41 | 607.19 | 3.99   | 42.95   | 60.40 | 650.14 |
| Ī           | 117      | 56.41 | 607.19 | 3.99   | 42.95   | 60.40 | 650.14 |
|             | 118      | 56.41 | 607.19 | 3.99   | 42.95   | 60.40 | 650.14 |
|             | 122      | 56.43 | 607.41 | 3.99   | 42.95   | 60.42 | 650.36 |
| Ī           | 123      | 56.31 | 606.12 | 3.99   | 42.95   | 60.30 | 649.07 |
| Ì           | 131      | 56.31 | 606.12 | 3.99   | 42.95   | 60.30 | 649.07 |
|             | 208      | 56.06 | 603.42 | 3.99   | 42.95   | 60.05 | 646.37 |
| -           | 209      | 56.63 | 609.56 | 3.99   | 42.95   | 60.62 | 652.51 |
|             | 210      | 56.16 | 604.50 | 3.99   | 42.95   | 60.15 | 647.45 |
| Ì           | 211      | 56.55 | 608.70 | 3.99   | 42.95   | 60.54 | 651.65 |
|             | 212      | 56.88 | 612.25 | 3.99   | 42.95   | 60.87 | 655.20 |
| . =         | 215      | 56.41 | 607.19 | 3.99   | 42.95   | 60.40 | 650.14 |
| LEVEL 02-07 | 216      | 56.41 | 607.19 | 3.99   | 42.95   | 60.40 | 650.14 |
|             | 217      | 56.41 | 607.19 | 3.99   | 42.95   | 60.40 | 650.14 |
|             | 218      | 56.41 | 607.19 | 3.99   | 42.95   | 60.40 | 650.14 |
|             | 222      | 56.43 | 607.41 | 3.99   | 42.95   | 60.42 | 650.36 |
|             | 223      | 56.31 | 606.12 | 3.99   | 42.95   | 60.30 | 649.07 |
|             | 231      | 56.31 | 606.12 | 3.99   | 42.95   | 60.30 | 649.07 |
|             | 808      | 56.06 | 603.42 | 3.99   | 42.95   | 60.05 | 646.37 |
|             | 810      | 56.16 | 604.50 | 3.99   | 42.95   | 60.15 | 647.45 |
|             | 811      | 56.55 | 608.70 | 3.99   | 42.95   | 60.54 | 651.65 |
|             | 812      | 56.88 | 612.25 | 3.99   | 42.95   | 60.87 | 655.20 |
|             | 815      | 56.41 | 607.19 | 3.99   | 42.95   | 60.40 | 650.14 |
| LEVEL 08    | 816      | 56.41 | 607.19 | 3.99   | 42.95   | 60.40 | 650.14 |
|             | 817      | 56.41 | 607.19 | 3.99   | 42.95   | 60.40 | 650.14 |
|             | 818      | 56.41 | 607.19 | 3.99   | 42.95   | 60.40 | 650.14 |
|             | 822      | 56.43 | 607.41 | 3.99   | 42.95   | 60.42 | 650.36 |
|             | 823      | 56.31 | 606.12 | 3.99   | 42.95   | 60.30 | 649.07 |
|             | 831      | 56.31 | 606.12 | 3.99   | 42.95   | 60.30 | 649.07 |

### 1 BEDROOM APARTMENT 1C - TOWER B

| LEVE!     | LIBUT NO | UNIT  | AREA   | BALCON | IY AREA | TOTAL | AREA   |
|-----------|----------|-------|--------|--------|---------|-------|--------|
| LEVEL     | UNIT NO  | SQM   | SQFT.  | SQM.   | SQFT.   | SQM.  | SQFT.  |
|           | 907      | 56.06 | 603.42 | 3.99   | 42.95   | 60.05 | 646.37 |
|           | 908      | 56.63 | 609.56 | 3.99   | 42.95   | 60.62 | 652.51 |
|           | 909      | 56.16 | 604.50 | 3.99   | 42.95   | 60.15 | 647.45 |
|           | 910      | 56.55 | 608.70 | 3.99   | 42.95   | 60.54 | 651.65 |
|           | 911      | 56.88 | 612.25 | 3.99   | 42.95   | 60.87 | 655.20 |
| LEVEL 09  | 914      | 56.41 | 607.19 | 3.99   | 42.95   | 60.40 | 650.14 |
|           | 915      | 56.41 | 607.19 | 3.99   | 42.95   | 60.40 | 650.14 |
|           | 916      | 56.41 | 607.19 | 3.99   | 42.95   | 60.40 | 650.14 |
|           | 917      | 56.41 | 607.19 | 3.99   | 42.95   | 60.40 | 650.14 |
|           | 921      | 56.43 | 607.41 | 3.99   | 42.95   | 60.42 | 650.36 |
|           | 930      | 56.31 | 606.12 | 3.99   | 42.95   | 60.30 | 649.07 |
|           | 1007     | 56.06 | 603.42 | 3.99   | 42.95   | 60.05 | 646.37 |
|           | 1008     | 56.63 | 609.56 | 3.99   | 42.95   | 60.62 | 652.51 |
|           | 1009     | 56.16 | 604.50 | 3.99   | 42.95   | 60.15 | 647.45 |
|           | 1010     | 56.55 | 608.70 | 3.99   | 42.95   | 60.54 | 651.65 |
|           | 1011     | 56.88 | 612.25 | 3.99   | 42.95   | 60.87 | 655.20 |
| 151/51 40 | 1014     | 56.41 | 607.19 | 3.99   | 42.95   | 60.40 | 650.14 |
|           | 1015     | 56.41 | 607.19 | 3.99   | 42.95   | 60.40 | 650.14 |
|           | 1016     | 56.41 | 607.19 | 3.99   | 42.95   | 60.40 | 650.14 |
|           | 1017     | 56.41 | 607.19 | 3.99   | 42.95   | 60.40 | 650.14 |
|           | 1021     | 56.43 | 607.41 | 3.99   | 42.95   | 60.42 | 650.36 |
|           | 1022     | 56.31 | 606.12 | 3.99   | 42.95   | 60.30 | 649.07 |
|           | 1030     | 56.31 | 606.12 | 3.99   | 42.95   | 60.30 | 649.07 |
|           | 1101     | 56.16 | 604.50 | 3.99   | 42.95   | 60.15 | 647.45 |
|           | 1102     | 56.55 | 608.70 | 3.99   | 42.95   | 60.54 | 651.65 |
|           | 1103     | 56.88 | 612.25 | 3.99   | 42.95   | 60.87 | 655.20 |
|           | 1106     | 56.41 | 607.19 | 3.99   | 42.95   | 60.40 | 650.14 |
| LEVEL 11  | 1107     | 56.41 | 607.19 | 3.99   | 42.95   | 60.40 | 650.14 |
|           | 1108     | 56.41 | 607.19 | 3.99   | 42.95   | 60.40 | 650.14 |
|           | 1109     | 56.41 | 607.19 | 3.99   | 42.95   | 60.40 | 650.14 |
|           | 1113     | 56.43 | 607.41 | 3.99   | 42.95   | 60.42 | 650.36 |
|           | 1122     | 56.31 | 606.12 | 3.99   | 42.95   | 60.30 | 649.07 |
|           | 1201     | 56.16 | 604.50 | 3.99   | 42.95   | 60.15 | 647.45 |
|           | 1202     | 56.55 | 608.70 | 3.99   | 42.95   | 60.54 | 651.65 |
|           | 1203     | 56.88 | 612.25 | 3.99   | 42.95   | 60.87 | 655.20 |
|           | 1206     | 56.41 | 607.19 | 3.99   | 42.95   | 60.40 | 650.14 |
|           | 1207     | 56.41 | 607.19 | 3.99   | 42.95   | 60.40 | 650.14 |
| LEVEL 12  | 1208     | 56.41 | 607.19 | 3.99   | 42.95   | 60.40 | 650.14 |
|           | 1209     | 56.41 | 607.19 | 3.99   | 42.95   | 60.40 | 650.14 |
|           | 1213     | 56.43 | 607.41 | 3.99   | 42.95   | 60.42 | 650.36 |
|           | 1214     | 56.31 | 606.12 | 3.99   | 42.95   | 60.30 | 649.07 |
|           | 1222     | 56.31 | 606.12 | 3.99   | 42.95   | 60.30 | 649.07 |

# 1 BEDROOM APARTMENT 1D - TOWER B

| LEVEL        | LINIT NO | UNIT  | AREA   | BALCON | NY AREA | TOTAL | AREA   |
|--------------|----------|-------|--------|--------|---------|-------|--------|
| LEVEL        | UNIT NO  | SQM   | SQFT.  | SQM.   | SQFT.   | SQM.  | SQFT.  |
|              |          |       | TOW    | /ER B  |         |       |        |
| LEVEL 01     | 113      | 56.10 | 603.86 | 3.99   | 42.95   | 60.09 | 646.81 |
| LEVEL 01     | 114      | 56.41 | 607.19 | 3.99   | 42.95   | 60.40 | 650.14 |
| EVEL 02-07   | 213      | 56.10 | 603.86 | 3.99   | 42.95   | 60.09 | 646.81 |
| LEVEL UZ-U/F | 214      | 56.41 | 607.19 | 3.99   | 42.95   | 60.40 | 650.14 |
|              | 809      | 56.63 | 609.56 | 3.99   | 42.95   | 60.62 | 652.51 |
| LEVEL 08     | 813      | 56.10 | 603.86 | 3.99   | 42.95   | 60.09 | 646.81 |
|              | 814      | 56.41 | 607.19 | 3.99   | 42.95   | 60.40 | 650.14 |
|              | 912      | 56.10 | 603.86 | 3.99   | 42.95   | 60.09 | 646.81 |
| LEVEL 09     | 913      | 56.41 | 607.19 | 3.99   | 42.95   | 60.40 | 650.14 |
|              | 922      | 56.31 | 606.12 | 3.99   | 42.95   | 60.30 | 649.07 |
| LEVEL 10     | 1012     | 56.10 | 603.86 | 3.99   | 42.95   | 60.09 | 646.81 |
| LEVEL 10     | 1013     | 56.41 | 607.19 | 3.99   | 42.95   | 60.40 | 650.14 |
|              | 1104     | 56.10 | 603.86 | 3.99   | 42.95   | 60.09 | 646.81 |
| LEVEL 11     | 1105     | 56.41 | 607.19 | 3.99   | 42.95   | 60.40 | 650.14 |
| LEVEL 11     | 1114     | 56.31 | 606.12 | 3.99   | 42.95   | 60.30 | 649.07 |
|              | 1118     | 57.04 | 613.97 | 3.82   | 41.12   | 60.86 | 655.09 |
| LEVEL 12     | 1204     | 56.10 | 603.86 | 3.99   | 42.95   | 60.09 | 646.81 |
| LEVEL 12     | 1205     | 56.41 | 607.19 | 3.99   | 42.95   | 60.40 | 650.14 |

## 1 BEDROOM APARTMENT 1E - TOWER B

| LEVEL    | UNITALO |       | T AREA BALO |      | BALCONY AREA |       | TOTAL AREA |  |
|----------|---------|-------|-------------|------|--------------|-------|------------|--|
|          | UNIT NO | SQM   | SQFT.       | SQM. | SQFT.        | SQM.  | SQFT.      |  |
|          |         |       | TOW         | ER B |              |       |            |  |
| LEVEL 12 | 1218    | 57.04 | 613.97      | 2.92 | 31.43        | 59.96 | 645.40     |  |