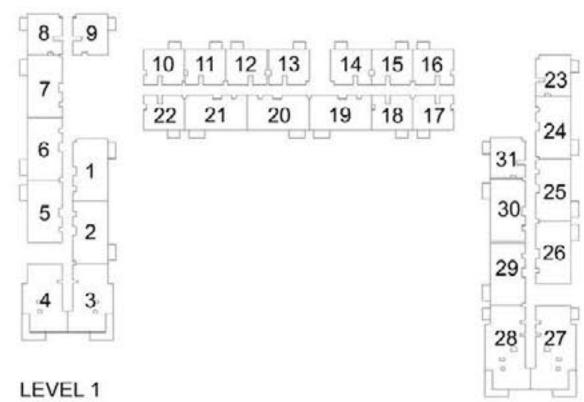

## 1 BEDROOM APARTMENT 1C - TOWER B

| LEVEL       | LINIT NO | UNIT  | AREA   | BALCON | NY AREA | TOTAL | LAREA  |
|-------------|----------|-------|--------|--------|---------|-------|--------|
| LEVEL       | UNIT NO  | SQM   | SQFT.  | SQM.   | SQFT.   | SQM.  | SQFT.  |
|             |          |       | TOW    | ER B   |         |       |        |
| GROUND      | G26      | 56.31 | 606.12 | 25.40  | 273.40  | 81.71 | 879.52 |
|             | 108      | 56.06 | 603.42 | 3.99   | 42.95   | 60.05 | 646.37 |
| Ī           | 109      | 56.63 | 609.56 | 3.99   | 42.95   | 60.62 | 652.51 |
|             | 110      | 56.16 | 604.50 | 3.99   | 42.95   | 60.15 | 647.45 |
|             | 111      | 56.55 | 608.70 | 3.99   | 42.95   | 60.54 | 651.65 |
| Ī           | 112      | 56.88 | 612.25 | 3.99   | 42.95   | 60.87 | 655.20 |
| 15/51 01    | 115      | 56.41 | 607.19 | 3.99   | 42.95   | 60.40 | 650.14 |
| LEVEL 01    | 116      | 56.41 | 607.19 | 3.99   | 42.95   | 60.40 | 650.14 |
| Ī           | 117      | 56.41 | 607.19 | 3.99   | 42.95   | 60.40 | 650.14 |
|             | 118      | 56.41 | 607.19 | 3.99   | 42.95   | 60.40 | 650.14 |
|             | 122      | 56.43 | 607.41 | 3.99   | 42.95   | 60.42 | 650.36 |
| Ī           | 123      | 56.31 | 606.12 | 3.99   | 42.95   | 60.30 | 649.07 |
| Ì           | 131      | 56.31 | 606.12 | 3.99   | 42.95   | 60.30 | 649.07 |
|             | 208      | 56.06 | 603.42 | 3.99   | 42.95   | 60.05 | 646.37 |
| -           | 209      | 56.63 | 609.56 | 3.99   | 42.95   | 60.62 | 652.51 |
|             | 210      | 56.16 | 604.50 | 3.99   | 42.95   | 60.15 | 647.45 |
| Ì           | 211      | 56.55 | 608.70 | 3.99   | 42.95   | 60.54 | 651.65 |
|             | 212      | 56.88 | 612.25 | 3.99   | 42.95   | 60.87 | 655.20 |
| . =         | 215      | 56.41 | 607.19 | 3.99   | 42.95   | 60.40 | 650.14 |
| LEVEL 02-07 | 216      | 56.41 | 607.19 | 3.99   | 42.95   | 60.40 | 650.14 |
|             | 217      | 56.41 | 607.19 | 3.99   | 42.95   | 60.40 | 650.14 |
|             | 218      | 56.41 | 607.19 | 3.99   | 42.95   | 60.40 | 650.14 |
|             | 222      | 56.43 | 607.41 | 3.99   | 42.95   | 60.42 | 650.36 |
|             | 223      | 56.31 | 606.12 | 3.99   | 42.95   | 60.30 | 649.07 |
|             | 231      | 56.31 | 606.12 | 3.99   | 42.95   | 60.30 | 649.07 |
|             | 808      | 56.06 | 603.42 | 3.99   | 42.95   | 60.05 | 646.37 |
|             | 810      | 56.16 | 604.50 | 3.99   | 42.95   | 60.15 | 647.45 |
|             | 811      | 56.55 | 608.70 | 3.99   | 42.95   | 60.54 | 651.65 |
|             | 812      | 56.88 | 612.25 | 3.99   | 42.95   | 60.87 | 655.20 |
|             | 815      | 56.41 | 607.19 | 3.99   | 42.95   | 60.40 | 650.14 |
| LEVEL 08    | 816      | 56.41 | 607.19 | 3.99   | 42.95   | 60.40 | 650.14 |
|             | 817      | 56.41 | 607.19 | 3.99   | 42.95   | 60.40 | 650.14 |
|             | 818      | 56.41 | 607.19 | 3.99   | 42.95   | 60.40 | 650.14 |
|             | 822      | 56.43 | 607.41 | 3.99   | 42.95   | 60.42 | 650.36 |
|             | 823      | 56.31 | 606.12 | 3.99   | 42.95   | 60.30 | 649.07 |
|             | 831      | 56.31 | 606.12 | 3.99   | 42.95   | 60.30 | 649.07 |

# 1 BEDROOM APARTMENT 1D - TOWER B

| LEVEL        | LINIT NO | UNIT  | AREA   | BALCON | NY AREA | TOTAL | AREA   |
|--------------|----------|-------|--------|--------|---------|-------|--------|
| LEVEL        | UNIT NO  | SQM   | SQFT.  | SQM.   | SQFT.   | SQM.  | SQFT.  |
|              |          |       | TOW    | /ER B  |         |       |        |
| LEVEL 01     | 113      | 56.10 | 603.86 | 3.99   | 42.95   | 60.09 | 646.81 |
| LEVEL 01     | 114      | 56.41 | 607.19 | 3.99   | 42.95   | 60.40 | 650.14 |
| EVEL 02-07   | 213      | 56.10 | 603.86 | 3.99   | 42.95   | 60.09 | 646.81 |
| LEVEL UZ-U/F | 214      | 56.41 | 607.19 | 3.99   | 42.95   | 60.40 | 650.14 |
|              | 809      | 56.63 | 609.56 | 3.99   | 42.95   | 60.62 | 652.51 |
| LEVEL 08     | 813      | 56.10 | 603.86 | 3.99   | 42.95   | 60.09 | 646.81 |
|              | 814      | 56.41 | 607.19 | 3.99   | 42.95   | 60.40 | 650.14 |
|              | 912      | 56.10 | 603.86 | 3.99   | 42.95   | 60.09 | 646.81 |
| LEVEL 09     | 913      | 56.41 | 607.19 | 3.99   | 42.95   | 60.40 | 650.14 |
|              | 922      | 56.31 | 606.12 | 3.99   | 42.95   | 60.30 | 649.07 |
| LEVEL 10     | 1012     | 56.10 | 603.86 | 3.99   | 42.95   | 60.09 | 646.81 |
| LEVEL 10     | 1013     | 56.41 | 607.19 | 3.99   | 42.95   | 60.40 | 650.14 |
|              | 1104     | 56.10 | 603.86 | 3.99   | 42.95   | 60.09 | 646.81 |
| LEVEL 11     | 1105     | 56.41 | 607.19 | 3.99   | 42.95   | 60.40 | 650.14 |
| LEVEL 11     | 1114     | 56.31 | 606.12 | 3.99   | 42.95   | 60.30 | 649.07 |
|              | 1118     | 57.04 | 613.97 | 3.82   | 41.12   | 60.86 | 655.09 |
| LEVEL 12     | 1204     | 56.10 | 603.86 | 3.99   | 42.95   | 60.09 | 646.81 |
| LEVEL 12     | 1205     | 56.41 | 607.19 | 3.99   | 42.95   | 60.40 | 650.14 |

## 2 BEDROOM APARTMENT 2C - TOWER B

| 15)/51      | LINUT NO | UNIT  | AREA   | BALCON | NY AREA | TOTA  | LAREA   |
|-------------|----------|-------|--------|--------|---------|-------|---------|
| LEVEL       | UNIT NO  | SQM   | SQFT.  | SQM.   | SQFT.   | SQM.  | SQFT.   |
| GROUND      |          |       | TOW    | /ER B  |         |       |         |
|             | 101      | 87.62 | 943.13 | 5.18   | 55.76   | 92.80 | 998.89  |
|             | 102      | 88.13 | 948.62 | 5.18   | 55.76   | 93.31 | 1004.38 |
|             | 105      | 87.77 | 944.75 | 5.18   | 55.76   | 92.95 | 1000.51 |
|             | 106      | 87.74 | 944.43 | 5.18   | 55.76   | 92.92 | 1000.19 |
|             | 107      | 87.23 | 938.94 | 5.18   | 55.76   | 92.41 | 994.70  |
|             | 119      | 87.44 | 941.20 | 5.18   | 55.76   | 92.62 | 996.96  |
| LEVEL 01    | 120      | 87.32 | 939.90 | 5.18   | 55.76   | 92.50 | 995.66  |
|             | 121      | 87.70 | 943.99 | 5.18   | 55.76   | 92.88 | 999.75  |
|             | 124      | 87.60 | 942.92 | 5.18   | 55.76   | 92.78 | 998.68  |
|             | 125      | 87.35 | 940.23 | 5.18   | 55.76   | 92.53 | 995.99  |
|             | 126      | 88.13 | 948.62 | 5.18   | 55.76   | 93.31 | 1004.38 |
|             | 129      | 87.22 | 938.83 | 5.18   | 55.76   | 92.40 | 994.59  |
|             | 130      | 87.54 | 942.27 | 5.18   | 55.76   | 92.72 | 998.03  |
|             | 201      | 87.62 | 943.13 | 5.18   | 55.76   | 92.80 | 998.89  |
|             | 202      | 88.13 | 948.62 | 5.18   | 55.76   | 93.31 | 1004.38 |
|             | 205      | 87.77 | 944.75 | 5.18   | 55.76   | 92.95 | 1000.51 |
| 1           | 206      | 87.74 | 944.43 | 5.18   | 55.76   | 92.92 | 1000.19 |
|             | 207      | 87.23 | 938.94 | 5.18   | 55.76   | 92.41 | 994.70  |
|             | 219      | 87.44 | 941.20 | 5.18   | 55.76   | 92.62 | 996.96  |
| LEVEL 02-07 | 220      | 87.32 | 939.90 | 5.18   | 55.76   | 92.50 | 995.66  |
|             | 221      | 87.70 | 943.99 | 5.18   | 55.76   | 92.88 | 999.75  |
|             | 224      | 87.60 | 942.92 | 5.18   | 55.76   | 92.78 | 998.68  |
|             | 225      | 87.35 | 940.23 | 5.18   | 55.76   | 92.53 | 995.99  |
|             | 226      | 88.13 | 948.62 | 5.18   | 55.76   | 93.31 | 1004.38 |
|             | 229      | 87.22 | 938.83 | 5.18   | 55.76   | 92.40 | 994.59  |
|             | 230      | 87.54 | 942.27 | 5.18   | 55.76   | 92.72 | 998.03  |
|             | 801      | 87.62 | 943.13 | 5.18   | 55.76   | 92.80 | 998.89  |
|             | 802      | 88.13 | 948.62 | 5.18   | 55.76   | 93.31 | 1004.38 |
| İ           | 805      | 87.77 | 944.75 | 5.18   | 55.76   | 92.95 | 1000.51 |
|             | 806      | 87.74 | 944.43 | 5.18   | 55.76   | 92.92 | 1000.19 |
|             | 807      | 87.23 | 938.94 | 5.18   | 55.76   | 92.41 | 994.70  |
| İ           | 819      | 87.44 | 941.20 | 5.18   | 55.76   | 92.62 | 996.96  |
| LEVEL 08    | 820      | 87.32 | 939.90 | 5.18   | 55.76   | 92.50 | 995.66  |
|             | 821      | 87.70 | 943.99 | 5.18   | 55.76   | 92.88 | 999.75  |
|             | 824      | 87.60 | 942.92 | 5.18   | 55.76   | 92.78 | 998.68  |
|             | 825      | 87.35 | 940.23 | 5.18   | 55.76   | 92.53 | 995.99  |
|             | 826      | 88.13 | 948.62 | 5.18   | 55.76   | 93.31 | 1004.38 |
|             | 829      | 87.22 | 938.83 | 5.18   | 55.76   | 92.40 | 994.59  |
|             | 830      | 87.54 | 942.27 | 5.18   | 55.76   | 92.72 | 998.03  |

## 2 BEDROOM APARTMENT 2D - TOWER B

| LEVEL       | UNIT NO UNIT |        | AREA    | BALCON | BALCONY AREA |        | . AREA  |  |
|-------------|--------------|--------|---------|--------|--------------|--------|---------|--|
| LEVEL       | ONIT NO      | SQM    | SQFT.   | SQM.   | SQFT.        | SQM.   | SQFT.   |  |
| GROUND      | TOWER B      |        |         |        |              |        |         |  |
| LEVEL 01    | 103          | 105.93 | 1140.22 | 13.41  | 144.34       | 119.34 | 1284.56 |  |
| LEVEL 01    | 104          | 105.19 | 1132.26 | 13.50  | 145.31       | 118.69 | 1277.57 |  |
| LEVEL 02 07 | 203          | 105.93 | 1140.22 | 13.41  | 144.34       | 119.34 | 1284.56 |  |
| LEVEL 02-07 | 204          | 105.19 | 1132.26 | 13.50  | 145.31       | 118.69 | 1277.57 |  |
| LEVEL OR    | 803          | 105.93 | 1140.22 | 13.41  | 144.34       | 119.34 | 1284.56 |  |
| LEVEL 08    | 804          | 105.19 | 1132.26 | 13.50  | 145.31       | 118.69 | 1277.57 |  |

# 3 BEDROOM APARTMENT 3 B - TOWER B

|             |         | LIBUT  | ADEA    | DALCON | IV ADEA | TOTAL AREA |         |
|-------------|---------|--------|---------|--------|---------|------------|---------|
| LEVEL       | UNIT NO | UNII   | AREA    | BALCON | IY AREA | IOIAL      | AKEA    |
| LLVLL       | ONIT NO | SQM    | SQFT.   | SQM.   | SQFT.   | SQM.       | SQFT.   |
|             |         |        | TOW     | ER B   |         |            |         |
| LEVEL 01    | 127     | 130.39 | 1403.51 | 16.72  | 179.97  | 147.11     | 1583.48 |
| LEVEL 01    | 128     | 130.79 | 1407.81 | 16.72  | 179.97  | 147.51     | 1587.78 |
| LEVEL 02 07 | 227     | 130.39 | 1403.51 | 16.72  | 179.97  | 147.11     | 1583.48 |
| LEVEL 02-07 | 228     | 130.79 | 1407.81 | 16.72  | 179.97  | 147.51     | 1587.78 |
| LEVEL 08    | 827     | 130.39 | 1403.51 | 16.72  | 179.97  | 147.11     | 1583.48 |
| LEVEL 00    | 828     | 130.79 | 1407.81 | 16.72  | 179.97  | 147.51     | 1587.78 |
| LEVEL 09    | 926     | 130.39 | 1403.51 | 16.72  | 179.97  | 147.11     | 1583.48 |
| LEVEL 09    | 927     | 130.79 | 1407.81 | 16.72  | 179.97  | 147.51     | 1587.78 |
| LEVEL 10    | 1026    | 130.39 | 1403.51 | 16.72  | 179.97  | 147.11     | 1583.48 |
| LEVEL 10    | 1027    | 130.79 | 1407.81 | 16.72  | 179.97  | 147.51     | 1587.78 |