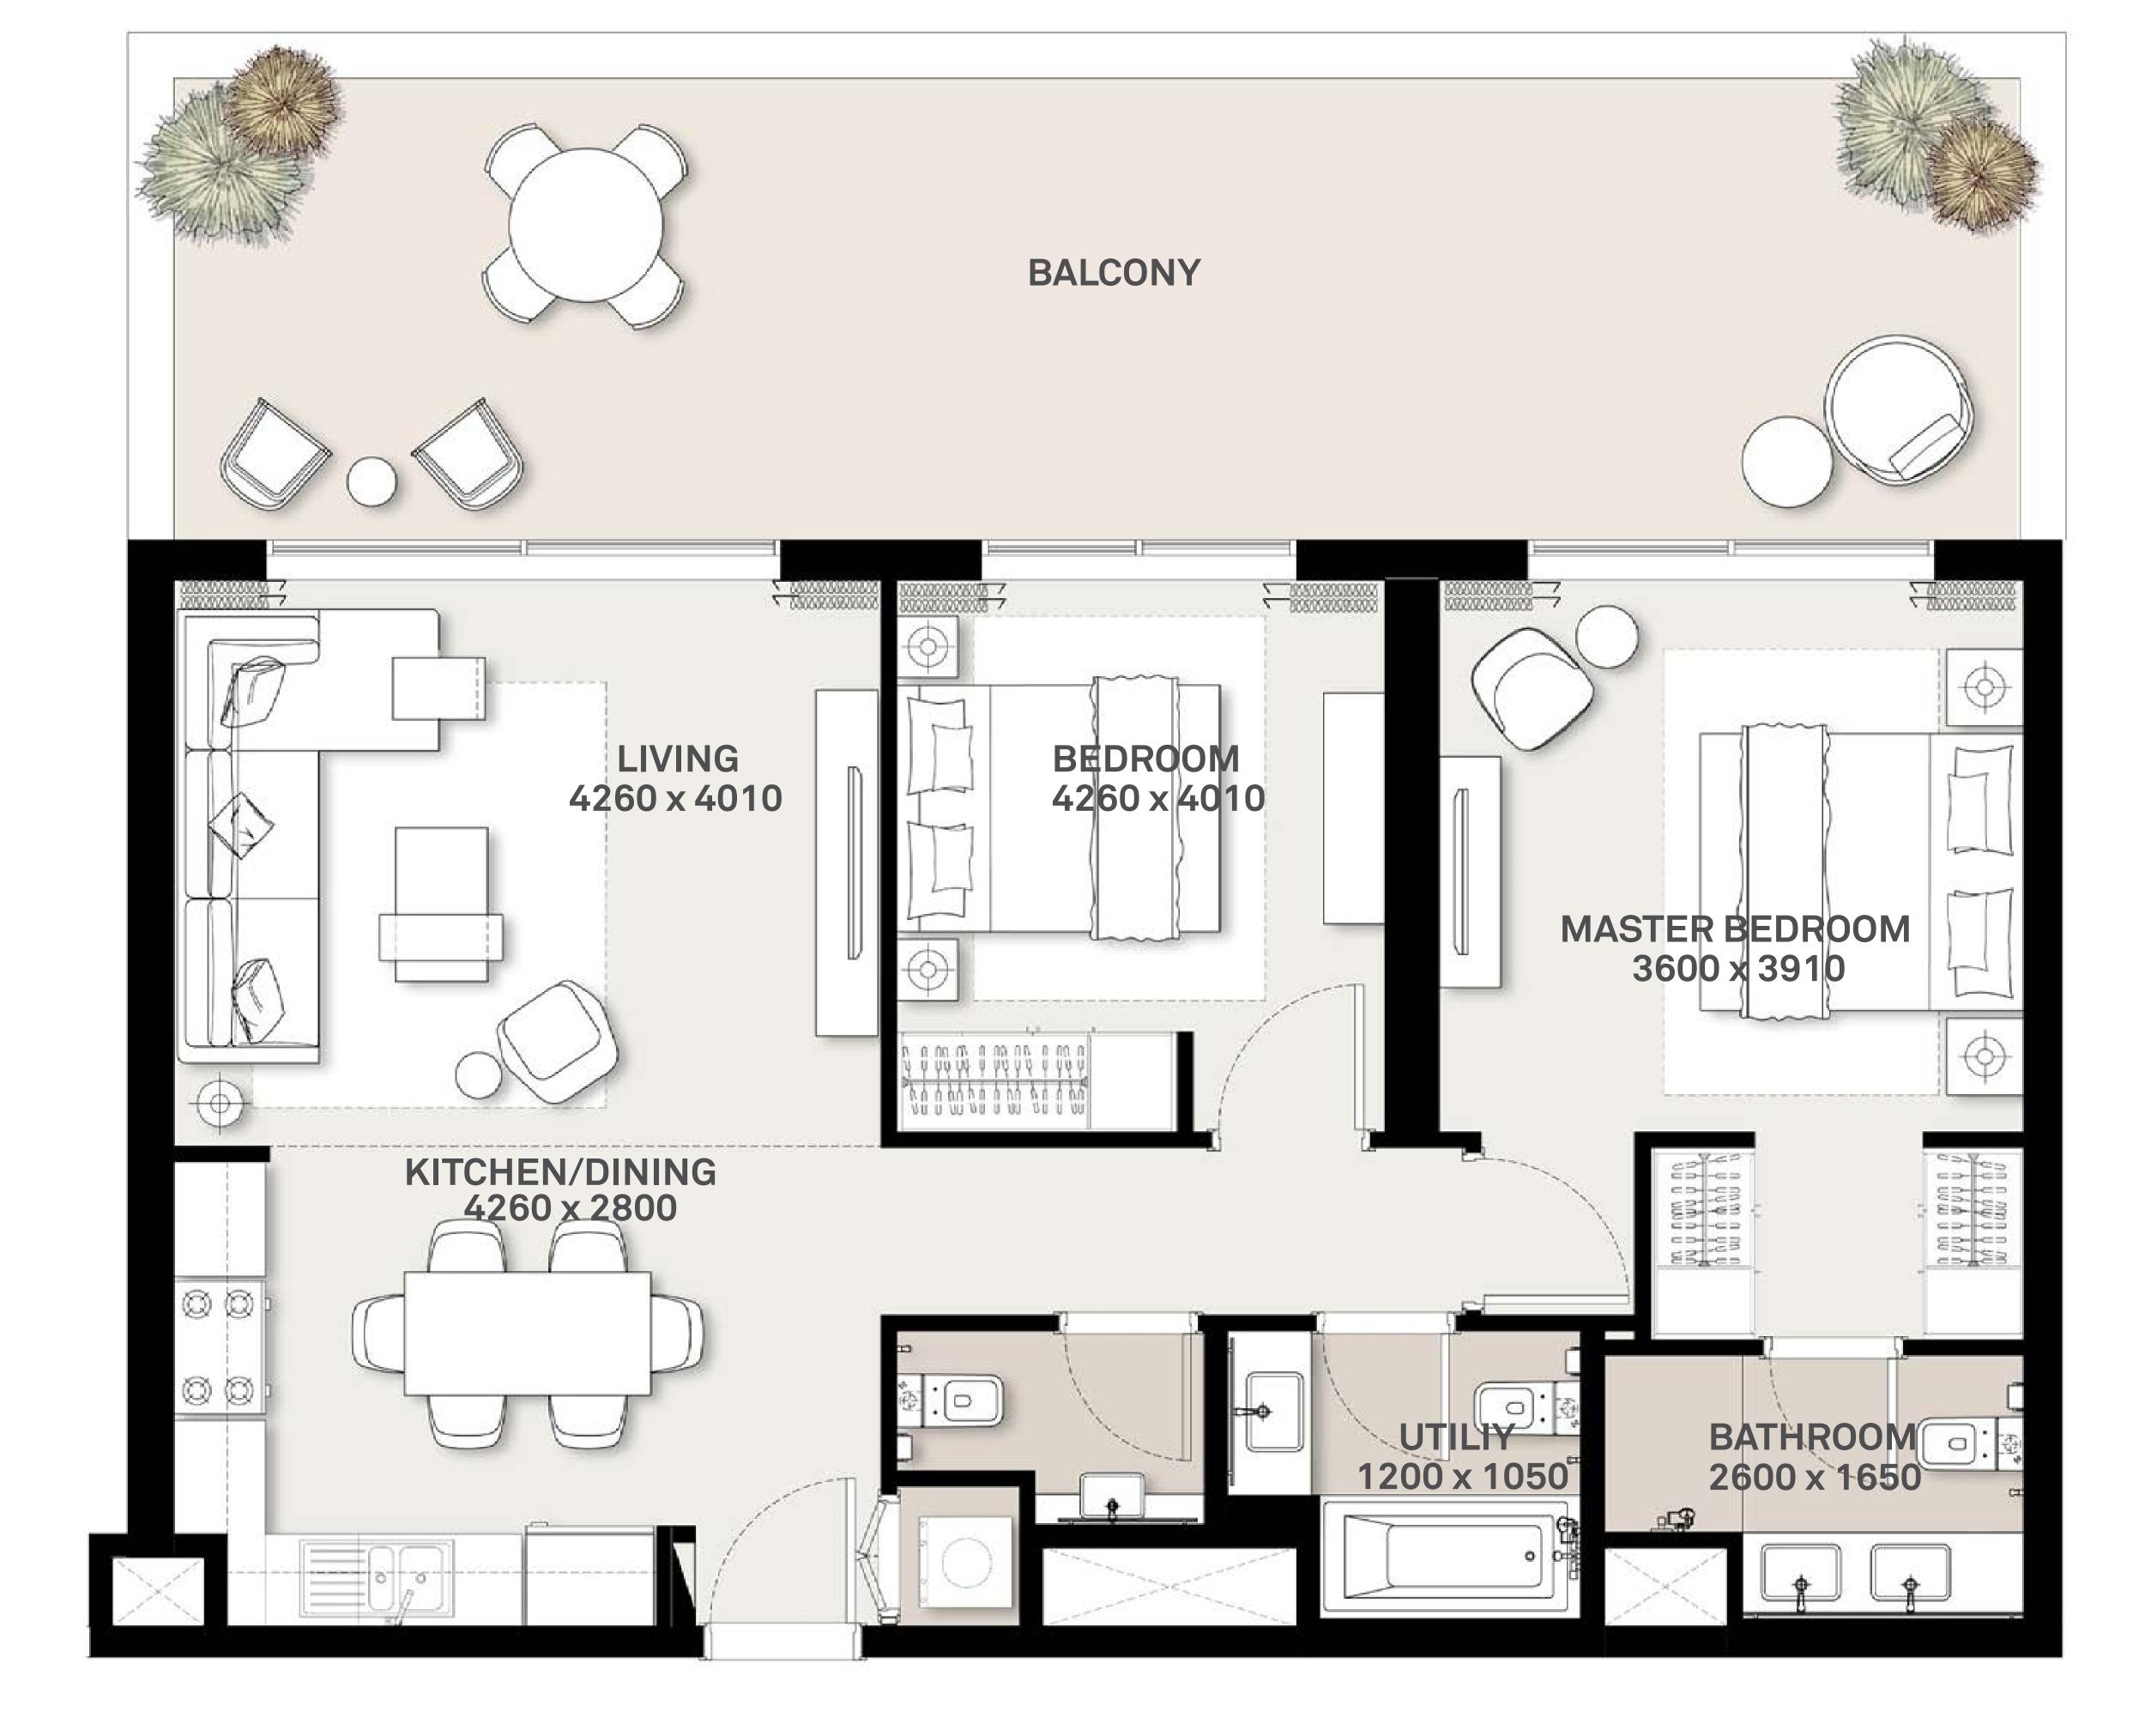

## 2 BEDROOM APARTMENT 2A - TOWER B

| LEVEL  | UNIT NO | UNIT  | AREA   | BALCON | NY AREA | TOTAL  | AREA    |
|--------|---------|-------|--------|--------|---------|--------|---------|
| LEVEL  | UNIT NO | SQM   | SQFT.  | SQM.   | SQFT.   | SQM.   | SQFT.   |
|        |         |       | TOW    | /ER B  |         |        |         |
|        | G01     | 87.62 | 943.13 | 40.23  | 433.03  | 127.85 | 1376.16 |
|        | G02     | 88.13 | 948.62 | 40.99  | 441.21  | 129.12 | 1389.83 |
|        | G05     | 87.77 | 944.75 | 39.80  | 428.40  | 127.57 | 1373.15 |
|        | G06     | 87.74 | 944.43 | 37.36  | 402.14  | 125.10 | 1346.57 |
|        | G15     | 87.44 | 941.20 | 37.06  | 398.91  | 124.50 | 1340.11 |
| GROUND | G16     | 87.32 | 939.90 | 37.44  | 403.00  | 124.76 | 1342.90 |
|        | G17     | 87.70 | 943.99 | 37.56  | 404.29  | 125.26 | 1348.28 |
|        | G19     | 87.60 | 942.92 | 36.69  | 394.93  | 124.29 | 1337.85 |
|        | G20     | 87.35 | 940.23 | 37.07  | 399.02  | 124.42 | 1339.25 |
|        | G21     | 88.13 | 948.62 | 37.67  | 405.48  | 125.80 | 1354.10 |
|        | G24     | 87.22 | 938.83 | 39.22  | 422.16  | 126.44 | 1360.99 |
|        | G25     | 87.54 | 942.27 | 39.22  | 422.16  | 126.76 | 1364.43 |