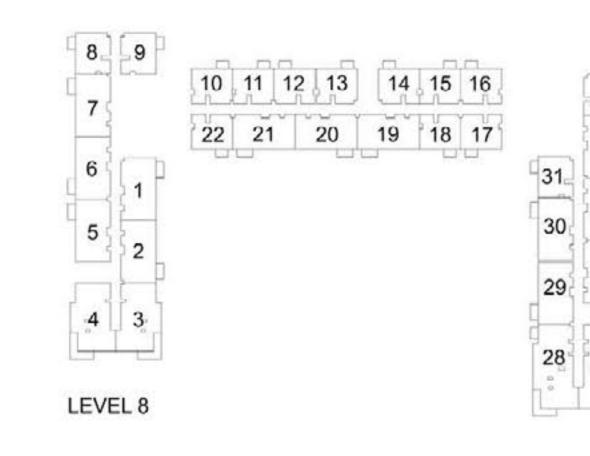

## 1 BEDROOM APARTMENT 1C - TOWER B

| LEVEL       | LINIT NO | UNIT  | AREA   | BALCON | NY AREA | TOTAL | LAREA  |
|-------------|----------|-------|--------|--------|---------|-------|--------|
| LEVEL       | UNIT NO  | SQM   | SQFT.  | SQM.   | SQFT.   | SQM.  | SQFT.  |
|             |          |       | TOW    | ER B   |         |       |        |
| GROUND      | G26      | 56.31 | 606.12 | 25.40  | 273.40  | 81.71 | 879.52 |
|             | 108      | 56.06 | 603.42 | 3.99   | 42.95   | 60.05 | 646.37 |
| Ī           | 109      | 56.63 | 609.56 | 3.99   | 42.95   | 60.62 | 652.51 |
|             | 110      | 56.16 | 604.50 | 3.99   | 42.95   | 60.15 | 647.45 |
|             | 111      | 56.55 | 608.70 | 3.99   | 42.95   | 60.54 | 651.65 |
| Ī           | 112      | 56.88 | 612.25 | 3.99   | 42.95   | 60.87 | 655.20 |
| 15/51 01    | 115      | 56.41 | 607.19 | 3.99   | 42.95   | 60.40 | 650.14 |
| LEVEL 01    | 116      | 56.41 | 607.19 | 3.99   | 42.95   | 60.40 | 650.14 |
| Ī           | 117      | 56.41 | 607.19 | 3.99   | 42.95   | 60.40 | 650.14 |
|             | 118      | 56.41 | 607.19 | 3.99   | 42.95   | 60.40 | 650.14 |
|             | 122      | 56.43 | 607.41 | 3.99   | 42.95   | 60.42 | 650.36 |
| Ī           | 123      | 56.31 | 606.12 | 3.99   | 42.95   | 60.30 | 649.07 |
| Ì           | 131      | 56.31 | 606.12 | 3.99   | 42.95   | 60.30 | 649.07 |
|             | 208      | 56.06 | 603.42 | 3.99   | 42.95   | 60.05 | 646.37 |
| -           | 209      | 56.63 | 609.56 | 3.99   | 42.95   | 60.62 | 652.51 |
|             | 210      | 56.16 | 604.50 | 3.99   | 42.95   | 60.15 | 647.45 |
| Ì           | 211      | 56.55 | 608.70 | 3.99   | 42.95   | 60.54 | 651.65 |
|             | 212      | 56.88 | 612.25 | 3.99   | 42.95   | 60.87 | 655.20 |
| . =         | 215      | 56.41 | 607.19 | 3.99   | 42.95   | 60.40 | 650.14 |
| LEVEL 02-07 | 216      | 56.41 | 607.19 | 3.99   | 42.95   | 60.40 | 650.14 |
|             | 217      | 56.41 | 607.19 | 3.99   | 42.95   | 60.40 | 650.14 |
|             | 218      | 56.41 | 607.19 | 3.99   | 42.95   | 60.40 | 650.14 |
|             | 222      | 56.43 | 607.41 | 3.99   | 42.95   | 60.42 | 650.36 |
|             | 223      | 56.31 | 606.12 | 3.99   | 42.95   | 60.30 | 649.07 |
|             | 231      | 56.31 | 606.12 | 3.99   | 42.95   | 60.30 | 649.07 |
|             | 808      | 56.06 | 603.42 | 3.99   | 42.95   | 60.05 | 646.37 |
|             | 810      | 56.16 | 604.50 | 3.99   | 42.95   | 60.15 | 647.45 |
|             | 811      | 56.55 | 608.70 | 3.99   | 42.95   | 60.54 | 651.65 |
|             | 812      | 56.88 | 612.25 | 3.99   | 42.95   | 60.87 | 655.20 |
|             | 815      | 56.41 | 607.19 | 3.99   | 42.95   | 60.40 | 650.14 |
| LEVEL 08    | 816      | 56.41 | 607.19 | 3.99   | 42.95   | 60.40 | 650.14 |
|             | 817      | 56.41 | 607.19 | 3.99   | 42.95   | 60.40 | 650.14 |
|             | 818      | 56.41 | 607.19 | 3.99   | 42.95   | 60.40 | 650.14 |
|             | 822      | 56.43 | 607.41 | 3.99   | 42.95   | 60.42 | 650.36 |
|             | 823      | 56.31 | 606.12 | 3.99   | 42.95   | 60.30 | 649.07 |
|             | 831      | 56.31 | 606.12 | 3.99   | 42.95   | 60.30 | 649.07 |

# 1 BEDROOM APARTMENT 1D - TOWER B

| LEVEL        | LINIT NO | UNIT  | AREA   | BALCON | NY AREA | TOTAL | AREA   |
|--------------|----------|-------|--------|--------|---------|-------|--------|
| LEVEL        | UNIT NO  | SQM   | SQFT.  | SQM.   | SQFT.   | SQM.  | SQFT.  |
|              |          |       | TOW    | /ER B  |         |       |        |
| LEVEL 01     | 113      | 56.10 | 603.86 | 3.99   | 42.95   | 60.09 | 646.81 |
| LEVEL 01     | 114      | 56.41 | 607.19 | 3.99   | 42.95   | 60.40 | 650.14 |
| EVEL 02-07   | 213      | 56.10 | 603.86 | 3.99   | 42.95   | 60.09 | 646.81 |
| LEVEL UZ-U/F | 214      | 56.41 | 607.19 | 3.99   | 42.95   | 60.40 | 650.14 |
|              | 809      | 56.63 | 609.56 | 3.99   | 42.95   | 60.62 | 652.51 |
| LEVEL 08     | 813      | 56.10 | 603.86 | 3.99   | 42.95   | 60.09 | 646.81 |
|              | 814      | 56.41 | 607.19 | 3.99   | 42.95   | 60.40 | 650.14 |
|              | 912      | 56.10 | 603.86 | 3.99   | 42.95   | 60.09 | 646.81 |
| LEVEL 09     | 913      | 56.41 | 607.19 | 3.99   | 42.95   | 60.40 | 650.14 |
|              | 922      | 56.31 | 606.12 | 3.99   | 42.95   | 60.30 | 649.07 |
| LEVEL 10     | 1012     | 56.10 | 603.86 | 3.99   | 42.95   | 60.09 | 646.81 |
| LEVEL 10     | 1013     | 56.41 | 607.19 | 3.99   | 42.95   | 60.40 | 650.14 |
|              | 1104     | 56.10 | 603.86 | 3.99   | 42.95   | 60.09 | 646.81 |
| LEVEL 11     | 1105     | 56.41 | 607.19 | 3.99   | 42.95   | 60.40 | 650.14 |
| LEVEL 11     | 1114     | 56.31 | 606.12 | 3.99   | 42.95   | 60.30 | 649.07 |
|              | 1118     | 57.04 | 613.97 | 3.82   | 41.12   | 60.86 | 655.09 |
| LEVEL 12     | 1204     | 56.10 | 603.86 | 3.99   | 42.95   | 60.09 | 646.81 |
| LEVEL 12     | 1205     | 56.41 | 607.19 | 3.99   | 42.95   | 60.40 | 650.14 |

## 2 BEDROOM APARTMENT 2C - TOWER B

| 15)/51      | LINUT NO | UNIT  | AREA   | BALCON | NY AREA | TOTA  | LAREA   |
|-------------|----------|-------|--------|--------|---------|-------|---------|
| LEVEL       | UNIT NO  | SQM   | SQFT.  | SQM.   | SQFT.   | SQM.  | SQFT.   |
| GROUND      |          |       | TOW    | /ER B  |         |       |         |
|             | 101      | 87.62 | 943.13 | 5.18   | 55.76   | 92.80 | 998.89  |
|             | 102      | 88.13 | 948.62 | 5.18   | 55.76   | 93.31 | 1004.38 |
|             | 105      | 87.77 | 944.75 | 5.18   | 55.76   | 92.95 | 1000.51 |
|             | 106      | 87.74 | 944.43 | 5.18   | 55.76   | 92.92 | 1000.19 |
|             | 107      | 87.23 | 938.94 | 5.18   | 55.76   | 92.41 | 994.70  |
|             | 119      | 87.44 | 941.20 | 5.18   | 55.76   | 92.62 | 996.96  |
| LEVEL 01    | 120      | 87.32 | 939.90 | 5.18   | 55.76   | 92.50 | 995.66  |
|             | 121      | 87.70 | 943.99 | 5.18   | 55.76   | 92.88 | 999.75  |
|             | 124      | 87.60 | 942.92 | 5.18   | 55.76   | 92.78 | 998.68  |
|             | 125      | 87.35 | 940.23 | 5.18   | 55.76   | 92.53 | 995.99  |
|             | 126      | 88.13 | 948.62 | 5.18   | 55.76   | 93.31 | 1004.38 |
|             | 129      | 87.22 | 938.83 | 5.18   | 55.76   | 92.40 | 994.59  |
|             | 130      | 87.54 | 942.27 | 5.18   | 55.76   | 92.72 | 998.03  |
|             | 201      | 87.62 | 943.13 | 5.18   | 55.76   | 92.80 | 998.89  |
|             | 202      | 88.13 | 948.62 | 5.18   | 55.76   | 93.31 | 1004.38 |
|             | 205      | 87.77 | 944.75 | 5.18   | 55.76   | 92.95 | 1000.51 |
| 1           | 206      | 87.74 | 944.43 | 5.18   | 55.76   | 92.92 | 1000.19 |
|             | 207      | 87.23 | 938.94 | 5.18   | 55.76   | 92.41 | 994.70  |
|             | 219      | 87.44 | 941.20 | 5.18   | 55.76   | 92.62 | 996.96  |
| LEVEL 02-07 | 220      | 87.32 | 939.90 | 5.18   | 55.76   | 92.50 | 995.66  |
|             | 221      | 87.70 | 943.99 | 5.18   | 55.76   | 92.88 | 999.75  |
|             | 224      | 87.60 | 942.92 | 5.18   | 55.76   | 92.78 | 998.68  |
|             | 225      | 87.35 | 940.23 | 5.18   | 55.76   | 92.53 | 995.99  |
|             | 226      | 88.13 | 948.62 | 5.18   | 55.76   | 93.31 | 1004.38 |
|             | 229      | 87.22 | 938.83 | 5.18   | 55.76   | 92.40 | 994.59  |
|             | 230      | 87.54 | 942.27 | 5.18   | 55.76   | 92.72 | 998.03  |
|             | 801      | 87.62 | 943.13 | 5.18   | 55.76   | 92.80 | 998.89  |
|             | 802      | 88.13 | 948.62 | 5.18   | 55.76   | 93.31 | 1004.38 |
| İ           | 805      | 87.77 | 944.75 | 5.18   | 55.76   | 92.95 | 1000.51 |
|             | 806      | 87.74 | 944.43 | 5.18   | 55.76   | 92.92 | 1000.19 |
|             | 807      | 87.23 | 938.94 | 5.18   | 55.76   | 92.41 | 994.70  |
| İ           | 819      | 87.44 | 941.20 | 5.18   | 55.76   | 92.62 | 996.96  |
| LEVEL 08    | 820      | 87.32 | 939.90 | 5.18   | 55.76   | 92.50 | 995.66  |
|             | 821      | 87.70 | 943.99 | 5.18   | 55.76   | 92.88 | 999.75  |
|             | 824      | 87.60 | 942.92 | 5.18   | 55.76   | 92.78 | 998.68  |
|             | 825      | 87.35 | 940.23 | 5.18   | 55.76   | 92.53 | 995.99  |
|             | 826      | 88.13 | 948.62 | 5.18   | 55.76   | 93.31 | 1004.38 |
|             | 829      | 87.22 | 938.83 | 5.18   | 55.76   | 92.40 | 994.59  |
|             | 830      | 87.54 | 942.27 | 5.18   | 55.76   | 92.72 | 998.03  |

## 2 BEDROOM APARTMENT 2D - TOWER B

| LEVEL       | UNIT NO UNIT |        | AREA    | BALCON | BALCONY AREA |        | . AREA  |  |
|-------------|--------------|--------|---------|--------|--------------|--------|---------|--|
| LEVEL       | ONIT NO      | SQM    | SQFT.   | SQM.   | SQFT.        | SQM.   | SQFT.   |  |
| GROUND      | TOWER B      |        |         |        |              |        |         |  |
| LEVEL 01    | 103          | 105.93 | 1140.22 | 13.41  | 144.34       | 119.34 | 1284.56 |  |
| LEVEL 01    | 104          | 105.19 | 1132.26 | 13.50  | 145.31       | 118.69 | 1277.57 |  |
| LEVEL 02 07 | 203          | 105.93 | 1140.22 | 13.41  | 144.34       | 119.34 | 1284.56 |  |
| LEVEL 02-07 | 204          | 105.19 | 1132.26 | 13.50  | 145.31       | 118.69 | 1277.57 |  |
| LEVEL OR    | 803          | 105.93 | 1140.22 | 13.41  | 144.34       | 119.34 | 1284.56 |  |
| LEVEL 08    | 804          | 105.19 | 1132.26 | 13.50  | 145.31       | 118.69 | 1277.57 |  |

# 3 BEDROOM APARTMENT 3 B - TOWER B

|             |         | LIBUT  | ADEA    | DALCON | IV ADEA | TOTAL AREA |         |
|-------------|---------|--------|---------|--------|---------|------------|---------|
| LEVEL       | UNIT NO | UNII   | AREA    | BALCON | IY AREA | IOIAL      | AKEA    |
| LLVLL       | ONIT NO | SQM    | SQFT.   | SQM.   | SQFT.   | SQM.       | SQFT.   |
|             |         |        | TOW     | ER B   |         |            |         |
| LEVEL 01    | 127     | 130.39 | 1403.51 | 16.72  | 179.97  | 147.11     | 1583.48 |
| LEVEL 01    | 128     | 130.79 | 1407.81 | 16.72  | 179.97  | 147.51     | 1587.78 |
| LEVEL 02 07 | 227     | 130.39 | 1403.51 | 16.72  | 179.97  | 147.11     | 1583.48 |
| LEVEL 02-07 | 228     | 130.79 | 1407.81 | 16.72  | 179.97  | 147.51     | 1587.78 |
| LEVEL 08    | 827     | 130.39 | 1403.51 | 16.72  | 179.97  | 147.11     | 1583.48 |
| LEVEL 00    | 828     | 130.79 | 1407.81 | 16.72  | 179.97  | 147.51     | 1587.78 |
| LEVEL 09    | 926     | 130.39 | 1403.51 | 16.72  | 179.97  | 147.11     | 1583.48 |
| LEVEL 09    | 927     | 130.79 | 1407.81 | 16.72  | 179.97  | 147.51     | 1587.78 |
| LEVEL 10    | 1026    | 130.39 | 1403.51 | 16.72  | 179.97  | 147.11     | 1583.48 |
| LEVEL 10    | 1027    | 130.79 | 1407.81 | 16.72  | 179.97  | 147.51     | 1587.78 |