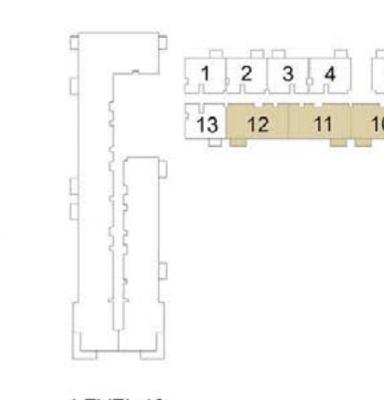

### 1 BEDROOM APARTMENT 1A&B - TOWER B

| 15/51  | UNIT NO | UNIT AREA |        | BALCONY AREA |        | TOTAL AREA |      |
|--------|---------|-----------|--------|--------------|--------|------------|------|
| LEVEL  | ONIT NO | SQM       | SQFT.  | SQM.         | SQFT.  | SQM.       | SQF  |
|        | G07     | 56.54     | 608.59 | 25.01        | 269.21 | 81.55      | 877. |
|        | G08     | 56.88     | 612.25 | 26.15        | 281.48 | 83.03      | 893. |
|        | G09     | 56.10     | 603.86 | 24.94        | 268.45 | 81.04      | 872. |
|        | G10     | 56.41     | 607.19 | 24.15        | 259.95 | 80.56      | 867. |
| GROUND | G11     | 56.41     | 607.19 | 24.94        | 268.45 | 81.35      | 875. |
|        | G12     | 56.41     | 607.19 | 25.22        | 271.47 | 81.63      | 878. |
|        | G13     | 56.41     | 607.19 | 24.75        | 266.41 | 81.16      | 873. |
|        | G14     | 56.41     | 607.19 | 24.61        | 264.90 | 81.02      | 872. |
|        | G18     | 56.43     | 607.41 | 24.54        | 264.15 | 80.97      | 871. |

PARK RIDGE TOWER B