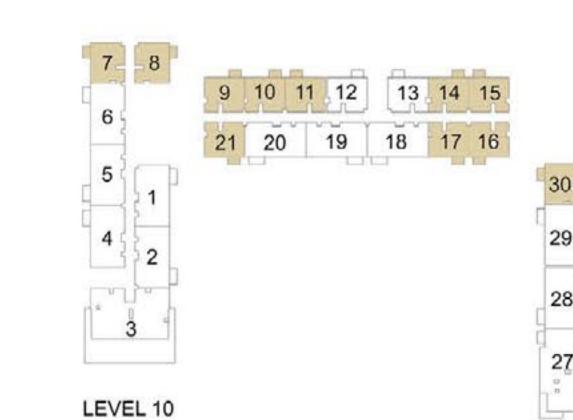

### 1 BEDROOM APARTMENT 1C - TOWER B

| LEVE!     | LIBUT NO | UNIT  | AREA   | BALCON | IY AREA | TOTAL | AREA   |
|-----------|----------|-------|--------|--------|---------|-------|--------|
| LEVEL     | UNIT NO  | SQM   | SQFT.  | SQM.   | SQFT.   | SQM.  | SQFT.  |
|           | 907      | 56.06 | 603.42 | 3.99   | 42.95   | 60.05 | 646.37 |
|           | 908      | 56.63 | 609.56 | 3.99   | 42.95   | 60.62 | 652.51 |
|           | 909      | 56.16 | 604.50 | 3.99   | 42.95   | 60.15 | 647.45 |
|           | 910      | 56.55 | 608.70 | 3.99   | 42.95   | 60.54 | 651.65 |
|           | 911      | 56.88 | 612.25 | 3.99   | 42.95   | 60.87 | 655.20 |
| LEVEL 09  | 914      | 56.41 | 607.19 | 3.99   | 42.95   | 60.40 | 650.14 |
|           | 915      | 56.41 | 607.19 | 3.99   | 42.95   | 60.40 | 650.14 |
|           | 916      | 56.41 | 607.19 | 3.99   | 42.95   | 60.40 | 650.14 |
|           | 917      | 56.41 | 607.19 | 3.99   | 42.95   | 60.40 | 650.14 |
|           | 921      | 56.43 | 607.41 | 3.99   | 42.95   | 60.42 | 650.36 |
|           | 930      | 56.31 | 606.12 | 3.99   | 42.95   | 60.30 | 649.07 |
|           | 1007     | 56.06 | 603.42 | 3.99   | 42.95   | 60.05 | 646.37 |
|           | 1008     | 56.63 | 609.56 | 3.99   | 42.95   | 60.62 | 652.51 |
|           | 1009     | 56.16 | 604.50 | 3.99   | 42.95   | 60.15 | 647.45 |
|           | 1010     | 56.55 | 608.70 | 3.99   | 42.95   | 60.54 | 651.65 |
|           | 1011     | 56.88 | 612.25 | 3.99   | 42.95   | 60.87 | 655.20 |
| 151/51 40 | 1014     | 56.41 | 607.19 | 3.99   | 42.95   | 60.40 | 650.14 |
|           | 1015     | 56.41 | 607.19 | 3.99   | 42.95   | 60.40 | 650.14 |
|           | 1016     | 56.41 | 607.19 | 3.99   | 42.95   | 60.40 | 650.14 |
|           | 1017     | 56.41 | 607.19 | 3.99   | 42.95   | 60.40 | 650.14 |
|           | 1021     | 56.43 | 607.41 | 3.99   | 42.95   | 60.42 | 650.36 |
|           | 1022     | 56.31 | 606.12 | 3.99   | 42.95   | 60.30 | 649.07 |
|           | 1030     | 56.31 | 606.12 | 3.99   | 42.95   | 60.30 | 649.07 |
|           | 1101     | 56.16 | 604.50 | 3.99   | 42.95   | 60.15 | 647.45 |
|           | 1102     | 56.55 | 608.70 | 3.99   | 42.95   | 60.54 | 651.65 |
|           | 1103     | 56.88 | 612.25 | 3.99   | 42.95   | 60.87 | 655.20 |
|           | 1106     | 56.41 | 607.19 | 3.99   | 42.95   | 60.40 | 650.14 |
| LEVEL 11  | 1107     | 56.41 | 607.19 | 3.99   | 42.95   | 60.40 | 650.14 |
|           | 1108     | 56.41 | 607.19 | 3.99   | 42.95   | 60.40 | 650.14 |
|           | 1109     | 56.41 | 607.19 | 3.99   | 42.95   | 60.40 | 650.14 |
|           | 1113     | 56.43 | 607.41 | 3.99   | 42.95   | 60.42 | 650.36 |
|           | 1122     | 56.31 | 606.12 | 3.99   | 42.95   | 60.30 | 649.07 |
|           | 1201     | 56.16 | 604.50 | 3.99   | 42.95   | 60.15 | 647.45 |
|           | 1202     | 56.55 | 608.70 | 3.99   | 42.95   | 60.54 | 651.65 |
|           | 1203     | 56.88 | 612.25 | 3.99   | 42.95   | 60.87 | 655.20 |
|           | 1206     | 56.41 | 607.19 | 3.99   | 42.95   | 60.40 | 650.14 |
|           | 1207     | 56.41 | 607.19 | 3.99   | 42.95   | 60.40 | 650.14 |
| LEVEL 12  | 1208     | 56.41 | 607.19 | 3.99   | 42.95   | 60.40 | 650.14 |
|           | 1209     | 56.41 | 607.19 | 3.99   | 42.95   | 60.40 | 650.14 |
|           | 1213     | 56.43 | 607.41 | 3.99   | 42.95   | 60.42 | 650.36 |
|           | 1214     | 56.31 | 606.12 | 3.99   | 42.95   | 60.30 | 649.07 |
|           | 1222     | 56.31 | 606.12 | 3.99   | 42.95   | 60.30 | 649.07 |

PARK RIDGE TOWER B