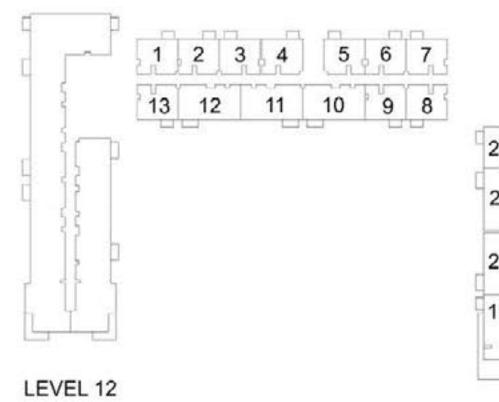

### 1 BEDROOM APARTMENT 1C - TOWER B

| LEVE!     | LIBUT NO | UNIT  | AREA   | BALCON | IY AREA | TOTAL | AREA   |
|-----------|----------|-------|--------|--------|---------|-------|--------|
| LEVEL     | UNIT NO  | SQM   | SQFT.  | SQM.   | SQFT.   | SQM.  | SQFT.  |
|           | 907      | 56.06 | 603.42 | 3.99   | 42.95   | 60.05 | 646.37 |
|           | 908      | 56.63 | 609.56 | 3.99   | 42.95   | 60.62 | 652.51 |
|           | 909      | 56.16 | 604.50 | 3.99   | 42.95   | 60.15 | 647.45 |
|           | 910      | 56.55 | 608.70 | 3.99   | 42.95   | 60.54 | 651.65 |
|           | 911      | 56.88 | 612.25 | 3.99   | 42.95   | 60.87 | 655.20 |
| LEVEL 09  | 914      | 56.41 | 607.19 | 3.99   | 42.95   | 60.40 | 650.14 |
|           | 915      | 56.41 | 607.19 | 3.99   | 42.95   | 60.40 | 650.14 |
|           | 916      | 56.41 | 607.19 | 3.99   | 42.95   | 60.40 | 650.14 |
|           | 917      | 56.41 | 607.19 | 3.99   | 42.95   | 60.40 | 650.14 |
|           | 921      | 56.43 | 607.41 | 3.99   | 42.95   | 60.42 | 650.36 |
|           | 930      | 56.31 | 606.12 | 3.99   | 42.95   | 60.30 | 649.07 |
|           | 1007     | 56.06 | 603.42 | 3.99   | 42.95   | 60.05 | 646.37 |
|           | 1008     | 56.63 | 609.56 | 3.99   | 42.95   | 60.62 | 652.51 |
|           | 1009     | 56.16 | 604.50 | 3.99   | 42.95   | 60.15 | 647.45 |
|           | 1010     | 56.55 | 608.70 | 3.99   | 42.95   | 60.54 | 651.65 |
|           | 1011     | 56.88 | 612.25 | 3.99   | 42.95   | 60.87 | 655.20 |
| 151/51 40 | 1014     | 56.41 | 607.19 | 3.99   | 42.95   | 60.40 | 650.14 |
|           | 1015     | 56.41 | 607.19 | 3.99   | 42.95   | 60.40 | 650.14 |
|           | 1016     | 56.41 | 607.19 | 3.99   | 42.95   | 60.40 | 650.14 |
|           | 1017     | 56.41 | 607.19 | 3.99   | 42.95   | 60.40 | 650.14 |
|           | 1021     | 56.43 | 607.41 | 3.99   | 42.95   | 60.42 | 650.36 |
|           | 1022     | 56.31 | 606.12 | 3.99   | 42.95   | 60.30 | 649.07 |
|           | 1030     | 56.31 | 606.12 | 3.99   | 42.95   | 60.30 | 649.07 |
|           | 1101     | 56.16 | 604.50 | 3.99   | 42.95   | 60.15 | 647.45 |
|           | 1102     | 56.55 | 608.70 | 3.99   | 42.95   | 60.54 | 651.65 |
|           | 1103     | 56.88 | 612.25 | 3.99   | 42.95   | 60.87 | 655.20 |
|           | 1106     | 56.41 | 607.19 | 3.99   | 42.95   | 60.40 | 650.14 |
| LEVEL 11  | 1107     | 56.41 | 607.19 | 3.99   | 42.95   | 60.40 | 650.14 |
|           | 1108     | 56.41 | 607.19 | 3.99   | 42.95   | 60.40 | 650.14 |
|           | 1109     | 56.41 | 607.19 | 3.99   | 42.95   | 60.40 | 650.14 |
|           | 1113     | 56.43 | 607.41 | 3.99   | 42.95   | 60.42 | 650.36 |
|           | 1122     | 56.31 | 606.12 | 3.99   | 42.95   | 60.30 | 649.07 |
|           | 1201     | 56.16 | 604.50 | 3.99   | 42.95   | 60.15 | 647.45 |
|           | 1202     | 56.55 | 608.70 | 3.99   | 42.95   | 60.54 | 651.65 |
|           | 1203     | 56.88 | 612.25 | 3.99   | 42.95   | 60.87 | 655.20 |
|           | 1206     | 56.41 | 607.19 | 3.99   | 42.95   | 60.40 | 650.14 |
|           | 1207     | 56.41 | 607.19 | 3.99   | 42.95   | 60.40 | 650.14 |
| LEVEL 12  | 1208     | 56.41 | 607.19 | 3.99   | 42.95   | 60.40 | 650.14 |
|           | 1209     | 56.41 | 607.19 | 3.99   | 42.95   | 60.40 | 650.14 |
|           | 1213     | 56.43 | 607.41 | 3.99   | 42.95   | 60.42 | 650.36 |
|           | 1214     | 56.31 | 606.12 | 3.99   | 42.95   | 60.30 | 649.07 |
|           | 1222     | 56.31 | 606.12 | 3.99   | 42.95   | 60.30 | 649.07 |