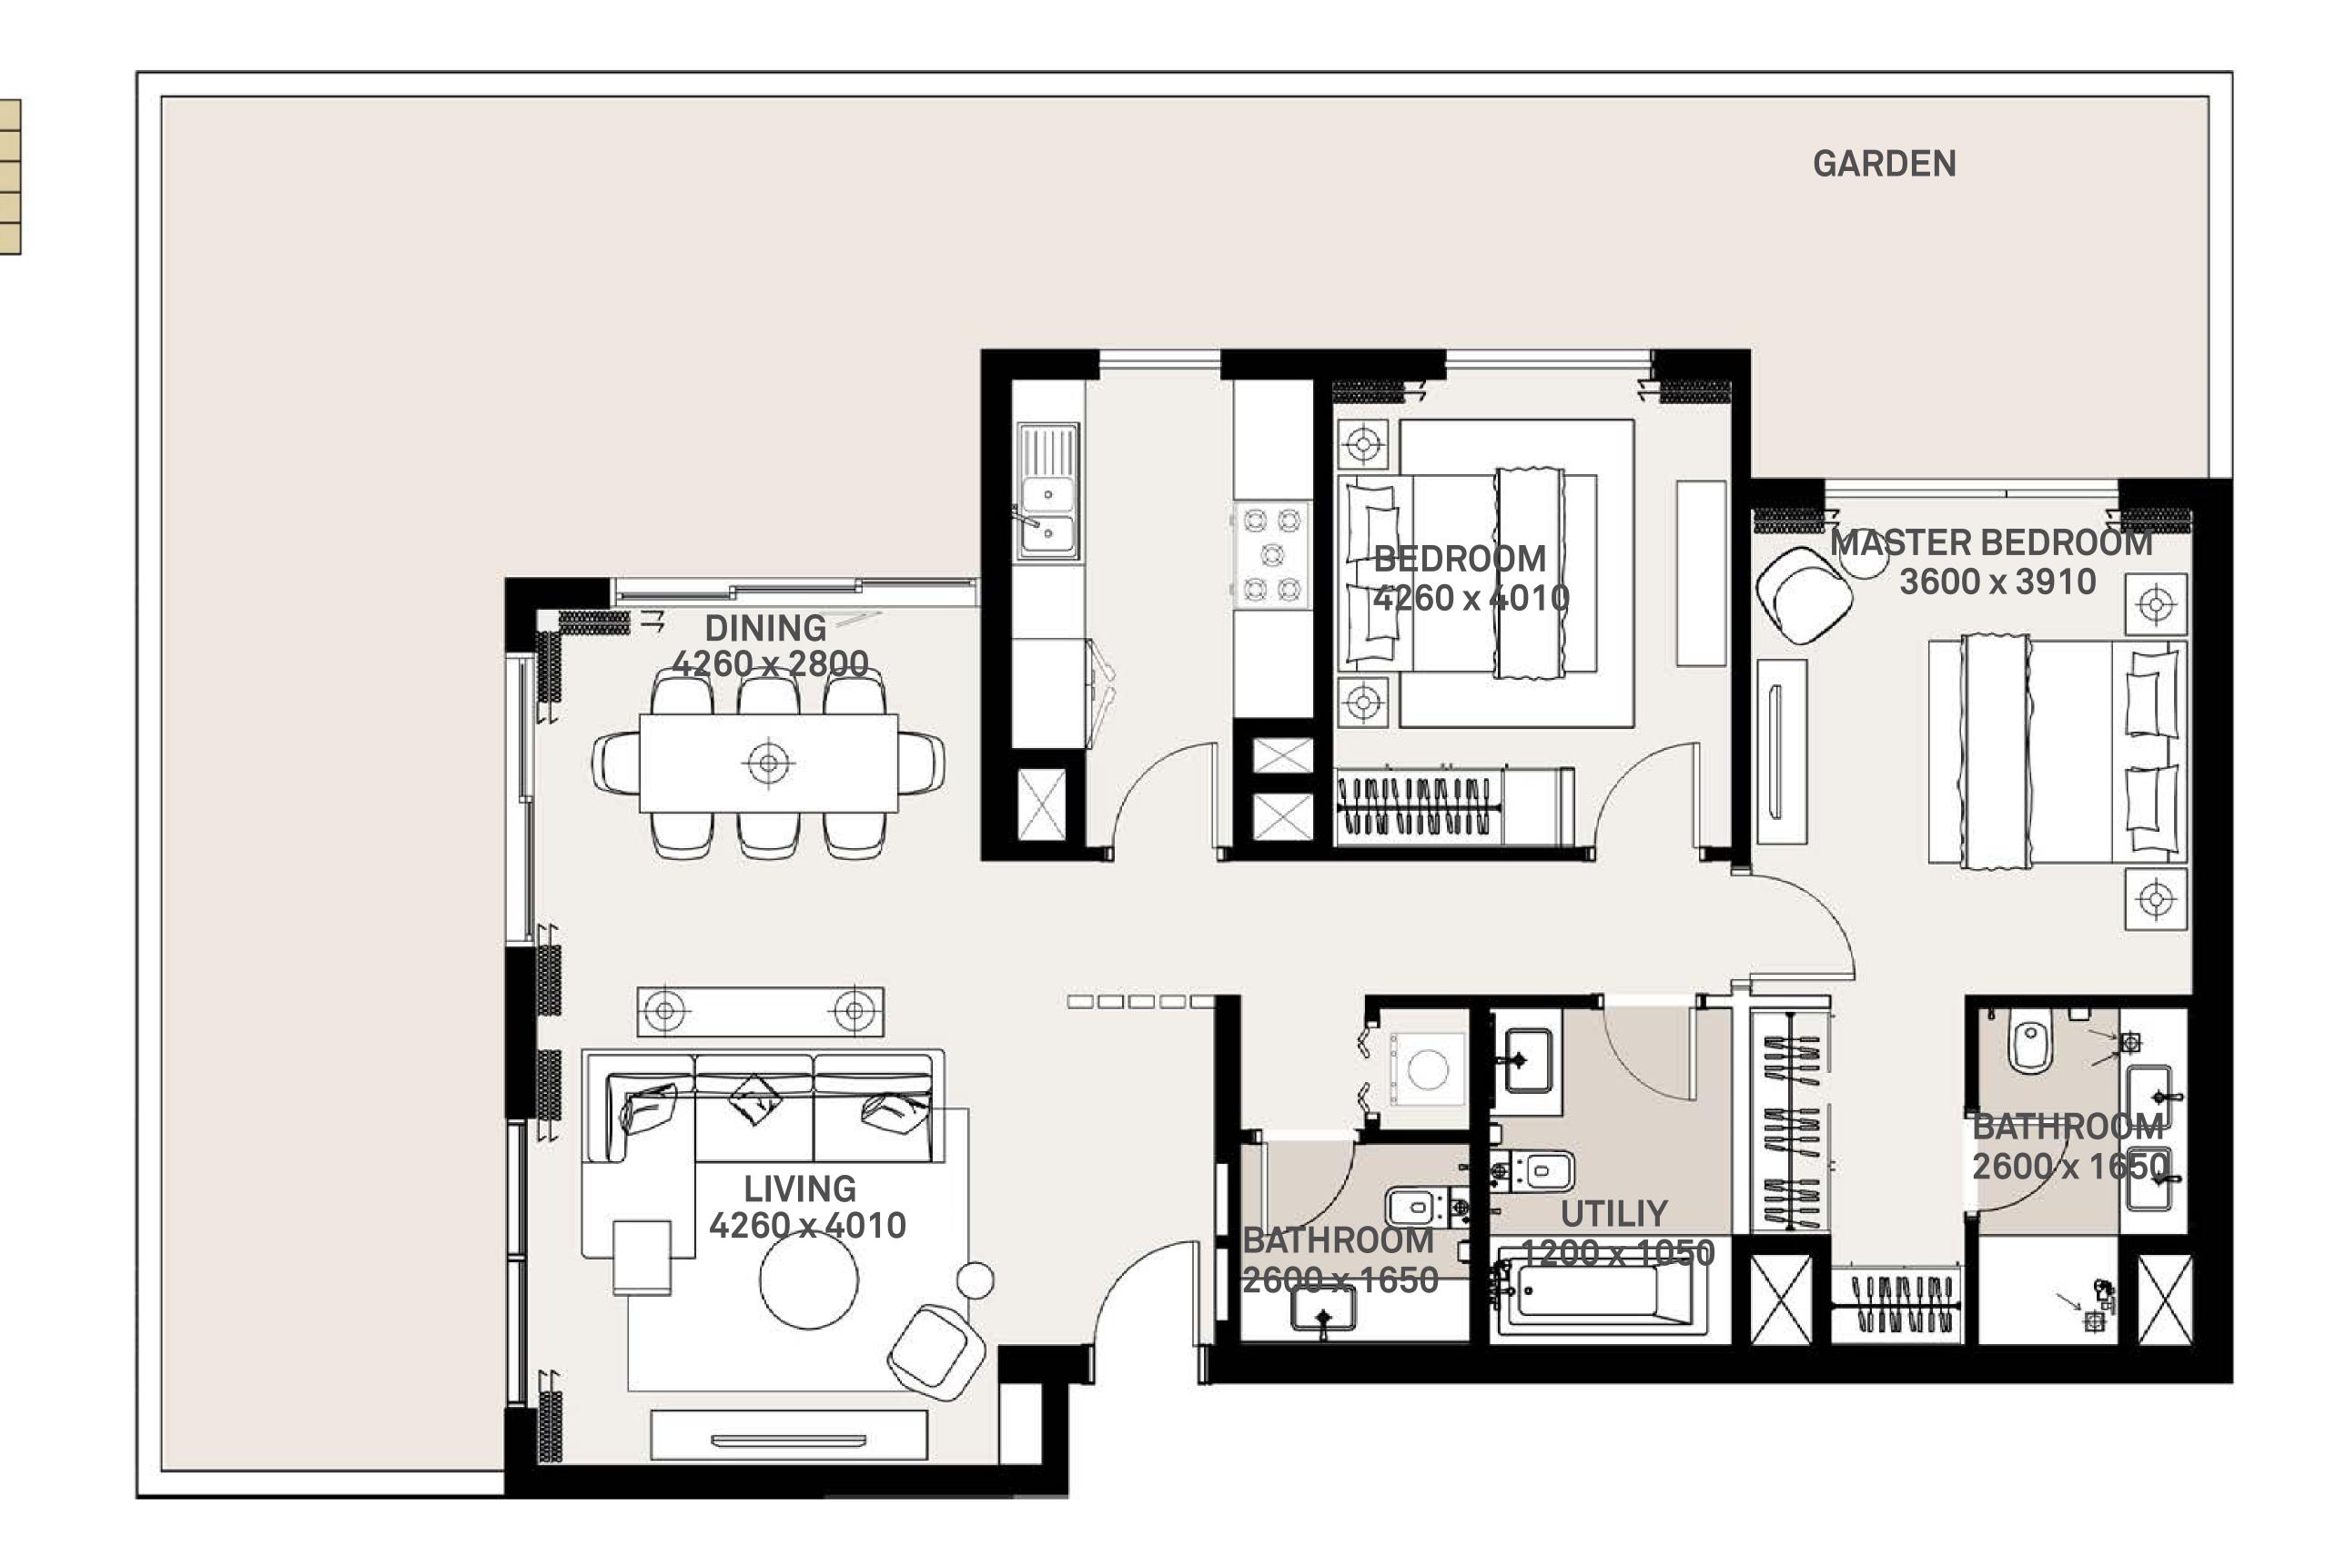

## 3 BEDROOM APARTMENT 3D - TOWER B

| LEVEL    | UNIT NO | UNIT AREA |         | BALCONY AREA |         | TOTAL AREA |         |  |  |
|----------|---------|-----------|---------|--------------|---------|------------|---------|--|--|
|          |         | SQM       | SQFT.   | SQM.         | SQFT.   | SQM.       | SQFT.   |  |  |
|          | TOWER B |           |         |              |         |            |         |  |  |
| LEVEL 11 | 1119    | 140.15    | 1508.56 | 95.38        | 1026.66 | 235.53     | 2535.22 |  |  |