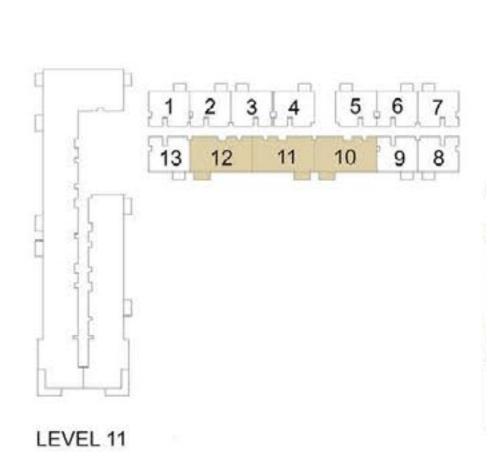

LEVEL 11

PARK RIDGE TOWER B

### 2 BEDROOM APARTMENT 2C - TOWER B

| LEVE!     | LINUTAGO | UNIT  | AREA   | BALCON | NY AREA | TOTAL AREA |         |  |
|-----------|----------|-------|--------|--------|---------|------------|---------|--|
| LEVEL     | UNIT NO  | SQM   | SQFT.  | SQM.   | SQFT.   | SQM.       | SQFT.   |  |
|           | 901      | 87.62 | 943.13 | 5.18   | 55.76   | 92.80      | 998.89  |  |
|           | 902      | 88.13 | 948.62 | 5.18   | 55.76   | 93.31      | 1004.38 |  |
|           | 904      | 87.77 | 944.75 | 5.18   | 55.76   | 92.95      | 1000.51 |  |
|           | 905      | 87.74 | 944.43 | 5.18   | 55.76   | 92.92      | 1000.19 |  |
|           | 906      | 87.23 | 938.94 | 5.18   | 55.76   | 92.41      | 994.70  |  |
|           | 918      | 87.44 | 941.20 | 5.18   | 55.76   | 92.62      | 996.96  |  |
| LEVEL 09  | 919      | 87.32 | 939.90 | 5.18   | 55.76   | 92.50      | 995.66  |  |
|           | 920      | 87.70 | 943.99 | 5.18   | 55.76   | 92.88      | 999.75  |  |
|           | 923      | 87.60 | 942.92 | 5.18   | 55.76   | 92.78      | 998.68  |  |
|           | 924      | 87.35 | 940.23 | 5.18   | 55.76   | 92.53      | 995.99  |  |
|           | 925      | 88.13 | 948.62 | 5.18   | 55.76   | 93.31      | 1004.38 |  |
|           | 928      | 87.22 | 938.83 | 5.18   | 55.76   | 92.40      | 994.59  |  |
|           | 929      | 87.54 | 942.27 | 5.18   | 55.76   | 92.72      | 998.03  |  |
|           | 1001     | 87.62 | 943.13 | 5.18   | 55.76   | 92.80      | 998.89  |  |
|           | 1002     | 88.13 | 948.62 | 5.18   | 55.76   | 93.31      | 1004.38 |  |
|           | 1004     | 87.77 | 944.75 | 5.18   | 55.76   | 92.95      | 1000.51 |  |
|           | 1005     | 87.74 | 944.43 | 5.18   | 55.76   | 92.92      | 1000.19 |  |
|           | 1006     | 87.23 | 938.94 | 5.18   | 55.76   | 92.41      | 994.70  |  |
|           | 1018     | 87.44 | 941.20 | 5.18   | 55.76   | 92.62      | 996.96  |  |
|           | 1019     | 87.32 | 939.90 | 5.18   | 55.76   | 92.50      | 995.66  |  |
|           | 1020     | 87.70 | 943.99 | 5.18   | 55.76   | 92.88      | 999.75  |  |
| 15751 40  | 1023     | 87.60 | 942.92 | 5.18   | 55.76   | 92.78      | 998.68  |  |
| LEVEL 10  | 1024     | 87.35 | 940.23 | 5.18   | 55.76   | 92.53      | 995.99  |  |
|           | 1025     | 88.13 | 948.62 | 5.18   | 55.76   | 93.31      | 1004.38 |  |
|           | 1028     | 87.22 | 938.83 | 5.18   | 55.76   | 92.40      | 994.59  |  |
|           | 1029     | 87.54 | 942.27 | 5.18   | 55.76   | 92.72      | 998.03  |  |
|           | 1110     | 87.44 | 941.20 | 5.18   | 55.76   | 92.62      | 996.96  |  |
|           | 1111     | 87.32 | 939.90 | 5.18   | 55.76   | 92.50      | 995.66  |  |
|           | 1112     | 87.68 | 943.78 | 5.18   | 55.76   | 92.86      | 999.54  |  |
| 151/51 44 | 1115     | 87.60 | 942.92 | 5.18   | 55.76   | 92.78      | 998.68  |  |
| LEVEL 11  | 1116     | 87.35 | 940.23 | 5.18   | 55.76   | 92.53      | 995.99  |  |
|           | 1117     | 88.13 | 948.62 | 5.18   | 55.76   | 93.31      | 1004.38 |  |
|           | 1120     | 87.23 | 938.94 | 5.18   | 55.76   | 92.41      | 994.70  |  |
|           | 1121     | 87.54 | 942.27 | 5.18   | 55.76   | 92.72      | 998.03  |  |
|           | 1210     | 87.44 | 941.20 | 5.18   | 55.76   | 92.62      | 996.96  |  |
|           | 1211     | 87.32 | 939.90 | 5.18   | 55.76   | 92.50      | 995.66  |  |
|           | 1212     | 87.68 | 943.78 | 5.18   | 55.76   | 92.86      | 999.54  |  |
| LEVEL 40  | 1215     | 87.60 | 942.92 | 5.18   | 55.76   | 92.78      | 998.68  |  |
| LEVEL 12  | 1216     | 87.35 | 940.23 | 5.18   | 55.76   | 92.53      | 995.99  |  |
|           | 1217     | 88.13 | 948.62 | 5.18   | 55.76   | 93.31      | 1004.38 |  |
|           | 1220     | 87.23 | 938.94 | 5.18   | 55.76   | 92.41      | 994.70  |  |
|           | 1221     | 87.54 | 942.27 | 5.18   | 55.76   | 92.72      | 998.03  |  |