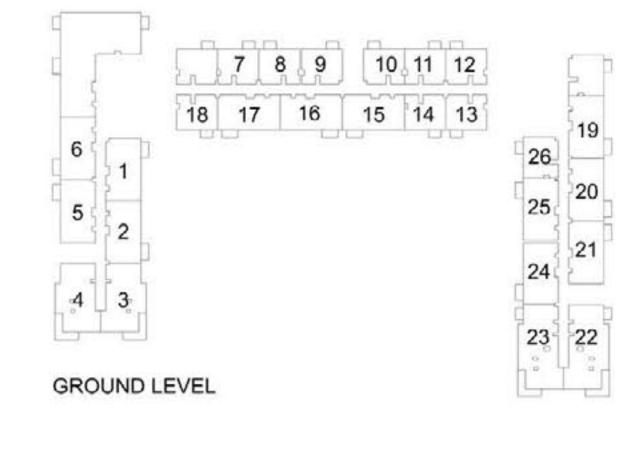

### 1 BEDROOM APARTMENT 1A&B - TOWER B

| 15/51  | UNIT NO | UNIT AREA |        | BALCONY AREA |        | TOTAL AREA |      |
|--------|---------|-----------|--------|--------------|--------|------------|------|
| LEVEL  | ONIT NO | SQM       | SQFT.  | SQM.         | SQFT.  | SQM.       | SQF  |
|        | G07     | 56.54     | 608.59 | 25.01        | 269.21 | 81.55      | 877. |
|        | G08     | 56.88     | 612.25 | 26.15        | 281.48 | 83.03      | 893. |
|        | G09     | 56.10     | 603.86 | 24.94        | 268.45 | 81.04      | 872. |
|        | G10     | 56.41     | 607.19 | 24.15        | 259.95 | 80.56      | 867. |
| GROUND | G11     | 56.41     | 607.19 | 24.94        | 268.45 | 81.35      | 875. |
|        | G12     | 56.41     | 607.19 | 25.22        | 271.47 | 81.63      | 878. |
|        | G13     | 56.41     | 607.19 | 24.75        | 266.41 | 81.16      | 873. |
|        | G14     | 56.41     | 607.19 | 24.61        | 264.90 | 81.02      | 872. |
|        | G18     | 56.43     | 607.41 | 24.54        | 264.15 | 80.97      | 871. |

## 1 BEDROOM APARTMENT 1C - TOWER B

| LEVEL       | LINIT NO | UNIT  | AREA   | BALCON | NY AREA | TOTAL | LAREA  |
|-------------|----------|-------|--------|--------|---------|-------|--------|
| LEVEL       | UNIT NO  | SQM   | SQFT.  | SQM.   | SQFT.   | SQM.  | SQFT.  |
|             |          |       | TOW    | ER B   |         |       |        |
| GROUND      | G26      | 56.31 | 606.12 | 25.40  | 273.40  | 81.71 | 879.52 |
|             | 108      | 56.06 | 603.42 | 3.99   | 42.95   | 60.05 | 646.37 |
| Ī           | 109      | 56.63 | 609.56 | 3.99   | 42.95   | 60.62 | 652.51 |
|             | 110      | 56.16 | 604.50 | 3.99   | 42.95   | 60.15 | 647.45 |
|             | 111      | 56.55 | 608.70 | 3.99   | 42.95   | 60.54 | 651.65 |
| Ī           | 112      | 56.88 | 612.25 | 3.99   | 42.95   | 60.87 | 655.20 |
| 15/51 01    | 115      | 56.41 | 607.19 | 3.99   | 42.95   | 60.40 | 650.14 |
| LEVEL 01    | 116      | 56.41 | 607.19 | 3.99   | 42.95   | 60.40 | 650.14 |
| Ī           | 117      | 56.41 | 607.19 | 3.99   | 42.95   | 60.40 | 650.14 |
|             | 118      | 56.41 | 607.19 | 3.99   | 42.95   | 60.40 | 650.14 |
|             | 122      | 56.43 | 607.41 | 3.99   | 42.95   | 60.42 | 650.36 |
| Ī           | 123      | 56.31 | 606.12 | 3.99   | 42.95   | 60.30 | 649.07 |
| Ì           | 131      | 56.31 | 606.12 | 3.99   | 42.95   | 60.30 | 649.07 |
|             | 208      | 56.06 | 603.42 | 3.99   | 42.95   | 60.05 | 646.37 |
| -           | 209      | 56.63 | 609.56 | 3.99   | 42.95   | 60.62 | 652.51 |
|             | 210      | 56.16 | 604.50 | 3.99   | 42.95   | 60.15 | 647.45 |
| Ì           | 211      | 56.55 | 608.70 | 3.99   | 42.95   | 60.54 | 651.65 |
|             | 212      | 56.88 | 612.25 | 3.99   | 42.95   | 60.87 | 655.20 |
| . =         | 215      | 56.41 | 607.19 | 3.99   | 42.95   | 60.40 | 650.14 |
| LEVEL 02-07 | 216      | 56.41 | 607.19 | 3.99   | 42.95   | 60.40 | 650.14 |
|             | 217      | 56.41 | 607.19 | 3.99   | 42.95   | 60.40 | 650.14 |
|             | 218      | 56.41 | 607.19 | 3.99   | 42.95   | 60.40 | 650.14 |
|             | 222      | 56.43 | 607.41 | 3.99   | 42.95   | 60.42 | 650.36 |
|             | 223      | 56.31 | 606.12 | 3.99   | 42.95   | 60.30 | 649.07 |
|             | 231      | 56.31 | 606.12 | 3.99   | 42.95   | 60.30 | 649.07 |
|             | 808      | 56.06 | 603.42 | 3.99   | 42.95   | 60.05 | 646.37 |
|             | 810      | 56.16 | 604.50 | 3.99   | 42.95   | 60.15 | 647.45 |
|             | 811      | 56.55 | 608.70 | 3.99   | 42.95   | 60.54 | 651.65 |
|             | 812      | 56.88 | 612.25 | 3.99   | 42.95   | 60.87 | 655.20 |
|             | 815      | 56.41 | 607.19 | 3.99   | 42.95   | 60.40 | 650.14 |
| LEVEL 08    | 816      | 56.41 | 607.19 | 3.99   | 42.95   | 60.40 | 650.14 |
|             | 817      | 56.41 | 607.19 | 3.99   | 42.95   | 60.40 | 650.14 |
|             | 818      | 56.41 | 607.19 | 3.99   | 42.95   | 60.40 | 650.14 |
|             | 822      | 56.43 | 607.41 | 3.99   | 42.95   | 60.42 | 650.36 |
|             | 823      | 56.31 | 606.12 | 3.99   | 42.95   | 60.30 | 649.07 |
|             | 831      | 56.31 | 606.12 | 3.99   | 42.95   | 60.30 | 649.07 |

### 1 BEDROOM APARTMENT 1C - TOWER B

| LEVE!     | LIBUT NO | UNIT  | AREA   | BALCON | IY AREA | TOTAL | AREA   |
|-----------|----------|-------|--------|--------|---------|-------|--------|
| LEVEL     | UNIT NO  | SQM   | SQFT.  | SQM.   | SQFT.   | SQM.  | SQFT.  |
|           | 907      | 56.06 | 603.42 | 3.99   | 42.95   | 60.05 | 646.37 |
|           | 908      | 56.63 | 609.56 | 3.99   | 42.95   | 60.62 | 652.51 |
|           | 909      | 56.16 | 604.50 | 3.99   | 42.95   | 60.15 | 647.45 |
|           | 910      | 56.55 | 608.70 | 3.99   | 42.95   | 60.54 | 651.65 |
|           | 911      | 56.88 | 612.25 | 3.99   | 42.95   | 60.87 | 655.20 |
| LEVEL 09  | 914      | 56.41 | 607.19 | 3.99   | 42.95   | 60.40 | 650.14 |
|           | 915      | 56.41 | 607.19 | 3.99   | 42.95   | 60.40 | 650.14 |
|           | 916      | 56.41 | 607.19 | 3.99   | 42.95   | 60.40 | 650.14 |
|           | 917      | 56.41 | 607.19 | 3.99   | 42.95   | 60.40 | 650.14 |
|           | 921      | 56.43 | 607.41 | 3.99   | 42.95   | 60.42 | 650.36 |
|           | 930      | 56.31 | 606.12 | 3.99   | 42.95   | 60.30 | 649.07 |
|           | 1007     | 56.06 | 603.42 | 3.99   | 42.95   | 60.05 | 646.37 |
|           | 1008     | 56.63 | 609.56 | 3.99   | 42.95   | 60.62 | 652.51 |
|           | 1009     | 56.16 | 604.50 | 3.99   | 42.95   | 60.15 | 647.45 |
|           | 1010     | 56.55 | 608.70 | 3.99   | 42.95   | 60.54 | 651.65 |
|           | 1011     | 56.88 | 612.25 | 3.99   | 42.95   | 60.87 | 655.20 |
| 151/51 40 | 1014     | 56.41 | 607.19 | 3.99   | 42.95   | 60.40 | 650.14 |
|           | 1015     | 56.41 | 607.19 | 3.99   | 42.95   | 60.40 | 650.14 |
|           | 1016     | 56.41 | 607.19 | 3.99   | 42.95   | 60.40 | 650.14 |
|           | 1017     | 56.41 | 607.19 | 3.99   | 42.95   | 60.40 | 650.14 |
|           | 1021     | 56.43 | 607.41 | 3.99   | 42.95   | 60.42 | 650.36 |
|           | 1022     | 56.31 | 606.12 | 3.99   | 42.95   | 60.30 | 649.07 |
|           | 1030     | 56.31 | 606.12 | 3.99   | 42.95   | 60.30 | 649.07 |
|           | 1101     | 56.16 | 604.50 | 3.99   | 42.95   | 60.15 | 647.45 |
|           | 1102     | 56.55 | 608.70 | 3.99   | 42.95   | 60.54 | 651.65 |
|           | 1103     | 56.88 | 612.25 | 3.99   | 42.95   | 60.87 | 655.20 |
|           | 1106     | 56.41 | 607.19 | 3.99   | 42.95   | 60.40 | 650.14 |
| LEVEL 11  | 1107     | 56.41 | 607.19 | 3.99   | 42.95   | 60.40 | 650.14 |
|           | 1108     | 56.41 | 607.19 | 3.99   | 42.95   | 60.40 | 650.14 |
|           | 1109     | 56.41 | 607.19 | 3.99   | 42.95   | 60.40 | 650.14 |
|           | 1113     | 56.43 | 607.41 | 3.99   | 42.95   | 60.42 | 650.36 |
|           | 1122     | 56.31 | 606.12 | 3.99   | 42.95   | 60.30 | 649.07 |
|           | 1201     | 56.16 | 604.50 | 3.99   | 42.95   | 60.15 | 647.45 |
|           | 1202     | 56.55 | 608.70 | 3.99   | 42.95   | 60.54 | 651.65 |
|           | 1203     | 56.88 | 612.25 | 3.99   | 42.95   | 60.87 | 655.20 |
|           | 1206     | 56.41 | 607.19 | 3.99   | 42.95   | 60.40 | 650.14 |
|           | 1207     | 56.41 | 607.19 | 3.99   | 42.95   | 60.40 | 650.14 |
| LEVEL 12  | 1208     | 56.41 | 607.19 | 3.99   | 42.95   | 60.40 | 650.14 |
|           | 1209     | 56.41 | 607.19 | 3.99   | 42.95   | 60.40 | 650.14 |
|           | 1213     | 56.43 | 607.41 | 3.99   | 42.95   | 60.42 | 650.36 |
|           | 1214     | 56.31 | 606.12 | 3.99   | 42.95   | 60.30 | 649.07 |
|           | 1222     | 56.31 | 606.12 | 3.99   | 42.95   | 60.30 | 649.07 |

# 1 BEDROOM APARTMENT 1D - TOWER B

| LEVEL        | LINIT NO | UNIT  | AREA   | BALCON | NY AREA | TOTAL | AREA   |
|--------------|----------|-------|--------|--------|---------|-------|--------|
| LEVEL        | UNIT NO  | SQM   | SQFT.  | SQM.   | SQFT.   | SQM.  | SQFT.  |
|              |          |       | TOW    | /ER B  |         |       |        |
| LEVEL 01     | 113      | 56.10 | 603.86 | 3.99   | 42.95   | 60.09 | 646.81 |
| LEVEL 01     | 114      | 56.41 | 607.19 | 3.99   | 42.95   | 60.40 | 650.14 |
| EVEL 02-07   | 213      | 56.10 | 603.86 | 3.99   | 42.95   | 60.09 | 646.81 |
| LEVEL UZ-U/F | 214      | 56.41 | 607.19 | 3.99   | 42.95   | 60.40 | 650.14 |
|              | 809      | 56.63 | 609.56 | 3.99   | 42.95   | 60.62 | 652.51 |
| LEVEL 08     | 813      | 56.10 | 603.86 | 3.99   | 42.95   | 60.09 | 646.81 |
|              | 814      | 56.41 | 607.19 | 3.99   | 42.95   | 60.40 | 650.14 |
|              | 912      | 56.10 | 603.86 | 3.99   | 42.95   | 60.09 | 646.81 |
| LEVEL 09     | 913      | 56.41 | 607.19 | 3.99   | 42.95   | 60.40 | 650.14 |
|              | 922      | 56.31 | 606.12 | 3.99   | 42.95   | 60.30 | 649.07 |
| LEVEL 10     | 1012     | 56.10 | 603.86 | 3.99   | 42.95   | 60.09 | 646.81 |
| LEVEL 10     | 1013     | 56.41 | 607.19 | 3.99   | 42.95   | 60.40 | 650.14 |
|              | 1104     | 56.10 | 603.86 | 3.99   | 42.95   | 60.09 | 646.81 |
| LEVEL 11     | 1105     | 56.41 | 607.19 | 3.99   | 42.95   | 60.40 | 650.14 |
| LEVEL 11     | 1114     | 56.31 | 606.12 | 3.99   | 42.95   | 60.30 | 649.07 |
|              | 1118     | 57.04 | 613.97 | 3.82   | 41.12   | 60.86 | 655.09 |
| LEVEL 12     | 1204     | 56.10 | 603.86 | 3.99   | 42.95   | 60.09 | 646.81 |
| LEVEL 12     | 1205     | 56.41 | 607.19 | 3.99   | 42.95   | 60.40 | 650.14 |

## 1 BEDROOM APARTMENT 1E - TOWER B

| LEVEL    | UNITALO |       | T AREA BALO |      | BALCONY AREA |       | TOTAL AREA |  |
|----------|---------|-------|-------------|------|--------------|-------|------------|--|
|          | UNIT NO | SQM   | SQFT.       | SQM. | SQFT.        | SQM.  | SQFT.      |  |
|          |         |       | TOW         | ER B |              |       |            |  |
| LEVEL 12 | 1218    | 57.04 | 613.97      | 2.92 | 31.43        | 59.96 | 645.40     |  |

## 2 BEDROOM APARTMENT 2A - TOWER B

| LEVEL  | UNIT NO | UNIT  | AREA   | BALCON | NY AREA | TOTAL  | AREA    |
|--------|---------|-------|--------|--------|---------|--------|---------|
| LEVEL  | UNIT NO | SQM   | SQFT.  | SQM.   | SQFT.   | SQM.   | SQFT.   |
|        |         |       | TOW    | /ER B  |         |        |         |
|        | G01     | 87.62 | 943.13 | 40.23  | 433.03  | 127.85 | 1376.16 |
|        | G02     | 88.13 | 948.62 | 40.99  | 441.21  | 129.12 | 1389.83 |
|        | G05     | 87.77 | 944.75 | 39.80  | 428.40  | 127.57 | 1373.15 |
|        | G06     | 87.74 | 944.43 | 37.36  | 402.14  | 125.10 | 1346.57 |
|        | G15     | 87.44 | 941.20 | 37.06  | 398.91  | 124.50 | 1340.11 |
| GROUND | G16     | 87.32 | 939.90 | 37.44  | 403.00  | 124.76 | 1342.90 |
|        | G17     | 87.70 | 943.99 | 37.56  | 404.29  | 125.26 | 1348.28 |
|        | G19     | 87.60 | 942.92 | 36.69  | 394.93  | 124.29 | 1337.85 |
|        | G20     | 87.35 | 940.23 | 37.07  | 399.02  | 124.42 | 1339.25 |
|        | G21     | 88.13 | 948.62 | 37.67  | 405.48  | 125.80 | 1354.10 |
|        | G24     | 87.22 | 938.83 | 39.22  | 422.16  | 126.44 | 1360.99 |
|        | G25     | 87.54 | 942.27 | 39.22  | 422.16  | 126.76 | 1364.43 |

## 2 BEDROOM APARTMENT 2B - TOWER B

| LEVEL  | UNIT NO | UNIT AREA |         | BALCONY AREA |        | TOTAL AREA |         |
|--------|---------|-----------|---------|--------------|--------|------------|---------|
| LEVEL  | ONIT NO | SQM       | SQFT.   | SQM.         | SQFT.  | SQM.       | SQFT.   |
|        |         |           | TOW     | /ER B        |        |            |         |
| GROUND | G03     | 105.93    | 1140.22 | 74.16        | 798.25 | 180.09     | 1938.47 |
|        | G04     | 105.19    | 1132.26 | 71.09        | 765.21 | 176.28     | 1897.47 |

## 2 BEDROOM APARTMENT 2C - TOWER B

| 15)/51      | LINUT NO | UNIT  | AREA   | BALCON | NY AREA | TOTA  | LAREA   |
|-------------|----------|-------|--------|--------|---------|-------|---------|
| LEVEL       | UNIT NO  | SQM   | SQFT.  | SQM.   | SQFT.   | SQM.  | SQFT.   |
| GROUND      |          |       | TOW    | /ER B  |         |       |         |
|             | 101      | 87.62 | 943.13 | 5.18   | 55.76   | 92.80 | 998.89  |
|             | 102      | 88.13 | 948.62 | 5.18   | 55.76   | 93.31 | 1004.38 |
|             | 105      | 87.77 | 944.75 | 5.18   | 55.76   | 92.95 | 1000.51 |
|             | 106      | 87.74 | 944.43 | 5.18   | 55.76   | 92.92 | 1000.19 |
|             | 107      | 87.23 | 938.94 | 5.18   | 55.76   | 92.41 | 994.70  |
|             | 119      | 87.44 | 941.20 | 5.18   | 55.76   | 92.62 | 996.96  |
| LEVEL 01    | 120      | 87.32 | 939.90 | 5.18   | 55.76   | 92.50 | 995.66  |
|             | 121      | 87.70 | 943.99 | 5.18   | 55.76   | 92.88 | 999.75  |
|             | 124      | 87.60 | 942.92 | 5.18   | 55.76   | 92.78 | 998.68  |
|             | 125      | 87.35 | 940.23 | 5.18   | 55.76   | 92.53 | 995.99  |
|             | 126      | 88.13 | 948.62 | 5.18   | 55.76   | 93.31 | 1004.38 |
|             | 129      | 87.22 | 938.83 | 5.18   | 55.76   | 92.40 | 994.59  |
|             | 130      | 87.54 | 942.27 | 5.18   | 55.76   | 92.72 | 998.03  |
|             | 201      | 87.62 | 943.13 | 5.18   | 55.76   | 92.80 | 998.89  |
|             | 202      | 88.13 | 948.62 | 5.18   | 55.76   | 93.31 | 1004.38 |
|             | 205      | 87.77 | 944.75 | 5.18   | 55.76   | 92.95 | 1000.51 |
| 1           | 206      | 87.74 | 944.43 | 5.18   | 55.76   | 92.92 | 1000.19 |
|             | 207      | 87.23 | 938.94 | 5.18   | 55.76   | 92.41 | 994.70  |
|             | 219      | 87.44 | 941.20 | 5.18   | 55.76   | 92.62 | 996.96  |
| LEVEL 02-07 | 220      | 87.32 | 939.90 | 5.18   | 55.76   | 92.50 | 995.66  |
|             | 221      | 87.70 | 943.99 | 5.18   | 55.76   | 92.88 | 999.75  |
|             | 224      | 87.60 | 942.92 | 5.18   | 55.76   | 92.78 | 998.68  |
|             | 225      | 87.35 | 940.23 | 5.18   | 55.76   | 92.53 | 995.99  |
|             | 226      | 88.13 | 948.62 | 5.18   | 55.76   | 93.31 | 1004.38 |
|             | 229      | 87.22 | 938.83 | 5.18   | 55.76   | 92.40 | 994.59  |
|             | 230      | 87.54 | 942.27 | 5.18   | 55.76   | 92.72 | 998.03  |
|             | 801      | 87.62 | 943.13 | 5.18   | 55.76   | 92.80 | 998.89  |
|             | 802      | 88.13 | 948.62 | 5.18   | 55.76   | 93.31 | 1004.38 |
| İ           | 805      | 87.77 | 944.75 | 5.18   | 55.76   | 92.95 | 1000.51 |
|             | 806      | 87.74 | 944.43 | 5.18   | 55.76   | 92.92 | 1000.19 |
|             | 807      | 87.23 | 938.94 | 5.18   | 55.76   | 92.41 | 994.70  |
| İ           | 819      | 87.44 | 941.20 | 5.18   | 55.76   | 92.62 | 996.96  |
| LEVEL 08    | 820      | 87.32 | 939.90 | 5.18   | 55.76   | 92.50 | 995.66  |
|             | 821      | 87.70 | 943.99 | 5.18   | 55.76   | 92.88 | 999.75  |
|             | 824      | 87.60 | 942.92 | 5.18   | 55.76   | 92.78 | 998.68  |
|             | 825      | 87.35 | 940.23 | 5.18   | 55.76   | 92.53 | 995.99  |
|             | 826      | 88.13 | 948.62 | 5.18   | 55.76   | 93.31 | 1004.38 |
|             | 829      | 87.22 | 938.83 | 5.18   | 55.76   | 92.40 | 994.59  |
|             | 830      | 87.54 | 942.27 | 5.18   | 55.76   | 92.72 | 998.03  |

### 2 BEDROOM APARTMENT 2C - TOWER B

| LEVE!     | LINUTAGO | UNIT  | AREA   | BALCON | NY AREA | TOTAL AREA |         |  |
|-----------|----------|-------|--------|--------|---------|------------|---------|--|
| LEVEL     | UNIT NO  | SQM   | SQFT.  | SQM.   | SQFT.   | SQM.       | SQFT.   |  |
|           | 901      | 87.62 | 943.13 | 5.18   | 55.76   | 92.80      | 998.89  |  |
|           | 902      | 88.13 | 948.62 | 5.18   | 55.76   | 93.31      | 1004.38 |  |
|           | 904      | 87.77 | 944.75 | 5.18   | 55.76   | 92.95      | 1000.51 |  |
|           | 905      | 87.74 | 944.43 | 5.18   | 55.76   | 92.92      | 1000.19 |  |
|           | 906      | 87.23 | 938.94 | 5.18   | 55.76   | 92.41      | 994.70  |  |
|           | 918      | 87.44 | 941.20 | 5.18   | 55.76   | 92.62      | 996.96  |  |
| LEVEL 09  | 919      | 87.32 | 939.90 | 5.18   | 55.76   | 92.50      | 995.66  |  |
|           | 920      | 87.70 | 943.99 | 5.18   | 55.76   | 92.88      | 999.75  |  |
|           | 923      | 87.60 | 942.92 | 5.18   | 55.76   | 92.78      | 998.68  |  |
|           | 924      | 87.35 | 940.23 | 5.18   | 55.76   | 92.53      | 995.99  |  |
|           | 925      | 88.13 | 948.62 | 5.18   | 55.76   | 93.31      | 1004.38 |  |
|           | 928      | 87.22 | 938.83 | 5.18   | 55.76   | 92.40      | 994.59  |  |
|           | 929      | 87.54 | 942.27 | 5.18   | 55.76   | 92.72      | 998.03  |  |
|           | 1001     | 87.62 | 943.13 | 5.18   | 55.76   | 92.80      | 998.89  |  |
|           | 1002     | 88.13 | 948.62 | 5.18   | 55.76   | 93.31      | 1004.38 |  |
|           | 1004     | 87.77 | 944.75 | 5.18   | 55.76   | 92.95      | 1000.51 |  |
|           | 1005     | 87.74 | 944.43 | 5.18   | 55.76   | 92.92      | 1000.19 |  |
|           | 1006     | 87.23 | 938.94 | 5.18   | 55.76   | 92.41      | 994.70  |  |
|           | 1018     | 87.44 | 941.20 | 5.18   | 55.76   | 92.62      | 996.96  |  |
|           | 1019     | 87.32 | 939.90 | 5.18   | 55.76   | 92.50      | 995.66  |  |
|           | 1020     | 87.70 | 943.99 | 5.18   | 55.76   | 92.88      | 999.75  |  |
| 15751 40  | 1023     | 87.60 | 942.92 | 5.18   | 55.76   | 92.78      | 998.68  |  |
| LEVEL 10  | 1024     | 87.35 | 940.23 | 5.18   | 55.76   | 92.53      | 995.99  |  |
|           | 1025     | 88.13 | 948.62 | 5.18   | 55.76   | 93.31      | 1004.38 |  |
|           | 1028     | 87.22 | 938.83 | 5.18   | 55.76   | 92.40      | 994.59  |  |
|           | 1029     | 87.54 | 942.27 | 5.18   | 55.76   | 92.72      | 998.03  |  |
|           | 1110     | 87.44 | 941.20 | 5.18   | 55.76   | 92.62      | 996.96  |  |
|           | 1111     | 87.32 | 939.90 | 5.18   | 55.76   | 92.50      | 995.66  |  |
|           | 1112     | 87.68 | 943.78 | 5.18   | 55.76   | 92.86      | 999.54  |  |
| 151/51 44 | 1115     | 87.60 | 942.92 | 5.18   | 55.76   | 92.78      | 998.68  |  |
| LEVEL 11  | 1116     | 87.35 | 940.23 | 5.18   | 55.76   | 92.53      | 995.99  |  |
|           | 1117     | 88.13 | 948.62 | 5.18   | 55.76   | 93.31      | 1004.38 |  |
|           | 1120     | 87.23 | 938.94 | 5.18   | 55.76   | 92.41      | 994.70  |  |
|           | 1121     | 87.54 | 942.27 | 5.18   | 55.76   | 92.72      | 998.03  |  |
|           | 1210     | 87.44 | 941.20 | 5.18   | 55.76   | 92.62      | 996.96  |  |
|           | 1211     | 87.32 | 939.90 | 5.18   | 55.76   | 92.50      | 995.66  |  |
|           | 1212     | 87.68 | 943.78 | 5.18   | 55.76   | 92.86      | 999.54  |  |
| LEVEL 40  | 1215     | 87.60 | 942.92 | 5.18   | 55.76   | 92.78      | 998.68  |  |
| LEVEL 12  | 1216     | 87.35 | 940.23 | 5.18   | 55.76   | 92.53      | 995.99  |  |
|           | 1217     | 88.13 | 948.62 | 5.18   | 55.76   | 93.31      | 1004.38 |  |
|           | 1220     | 87.23 | 938.94 | 5.18   | 55.76   | 92.41      | 994.70  |  |
|           | 1221     | 87.54 | 942.27 | 5.18   | 55.76   | 92.72      | 998.03  |  |

## 2 BEDROOM APARTMENT 2D - TOWER B

| LEVEL       | UNIT NO UNIT |        | AREA    | BALCON | BALCONY AREA |        | . AREA  |  |
|-------------|--------------|--------|---------|--------|--------------|--------|---------|--|
| LEVEL       | ONIT NO      | SQM    | SQFT.   | SQM.   | SQFT.        | SQM.   | SQFT.   |  |
| GROUND      | TOWER B      |        |         |        |              |        |         |  |
| LEVEL 01    | 103          | 105.93 | 1140.22 | 13.41  | 144.34       | 119.34 | 1284.56 |  |
| LEVEL 01    | 104          | 105.19 | 1132.26 | 13.50  | 145.31       | 118.69 | 1277.57 |  |
| LEVEL 02 07 | 203          | 105.93 | 1140.22 | 13.41  | 144.34       | 119.34 | 1284.56 |  |
| LEVEL 02-07 | 204          | 105.19 | 1132.26 | 13.50  | 145.31       | 118.69 | 1277.57 |  |
| LEVEL OR    | 803          | 105.93 | 1140.22 | 13.41  | 144.34       | 119.34 | 1284.56 |  |
| LEVEL 08    | 804          | 105.19 | 1132.26 | 13.50  | 145.31       | 118.69 | 1277.57 |  |

## 3 BEDROOM APARTMENT 3 A - TOWER B

| LEVEL  | UNIT NO UNIT AREA |        | AREA    | BALCO | NY AREA | TOTAL AREA |         |  |  |
|--------|-------------------|--------|---------|-------|---------|------------|---------|--|--|
|        | ONIT NO           | SQM    | SQFT.   | SQM.  | SQFT.   | SQM.       | SQFT.   |  |  |
|        | TOWER B           |        |         |       |         |            |         |  |  |
| GROUND | G22               | 130.39 | 1403.51 | 73.54 | 791.58  | 203.93     | 2195.09 |  |  |
|        | G23               | 130.79 | 1407.81 | 76.97 | 828.50  | 207.76     | 2236.31 |  |  |

# 3 BEDROOM APARTMENT 3 B - TOWER B

|             |         | LIBUT  | ADEA    | DALCON | IV ADEA | TOTAL AREA |         |
|-------------|---------|--------|---------|--------|---------|------------|---------|
| LEVEL       | UNIT NO | UNII   | AREA    | BALCON | IY AREA | IOIAL      | AKEA    |
| LLVLL       | ONIT NO | SQM    | SQFT.   | SQM.   | SQFT.   | SQM.       | SQFT.   |
|             |         |        | TOW     | ER B   |         |            |         |
| LEVEL 01    | 127     | 130.39 | 1403.51 | 16.72  | 179.97  | 147.11     | 1583.48 |
| LEVEL 01    | 128     | 130.79 | 1407.81 | 16.72  | 179.97  | 147.51     | 1587.78 |
| LEVEL 02 07 | 227     | 130.39 | 1403.51 | 16.72  | 179.97  | 147.11     | 1583.48 |
| LEVEL 02-07 | 228     | 130.79 | 1407.81 | 16.72  | 179.97  | 147.51     | 1587.78 |
| LEVEL 08    | 827     | 130.39 | 1403.51 | 16.72  | 179.97  | 147.11     | 1583.48 |
| LEVEL 00    | 828     | 130.79 | 1407.81 | 16.72  | 179.97  | 147.51     | 1587.78 |
| LEVEL 09    | 926     | 130.39 | 1403.51 | 16.72  | 179.97  | 147.11     | 1583.48 |
| LEVEL 09    | 927     | 130.79 | 1407.81 | 16.72  | 179.97  | 147.51     | 1587.78 |
| LEVEL 10    | 1026    | 130.39 | 1403.51 | 16.72  | 179.97  | 147.11     | 1583.48 |
| LEVEL 10    | 1027    | 130.79 | 1407.81 | 16.72  | 179.97  | 147.51     | 1587.78 |