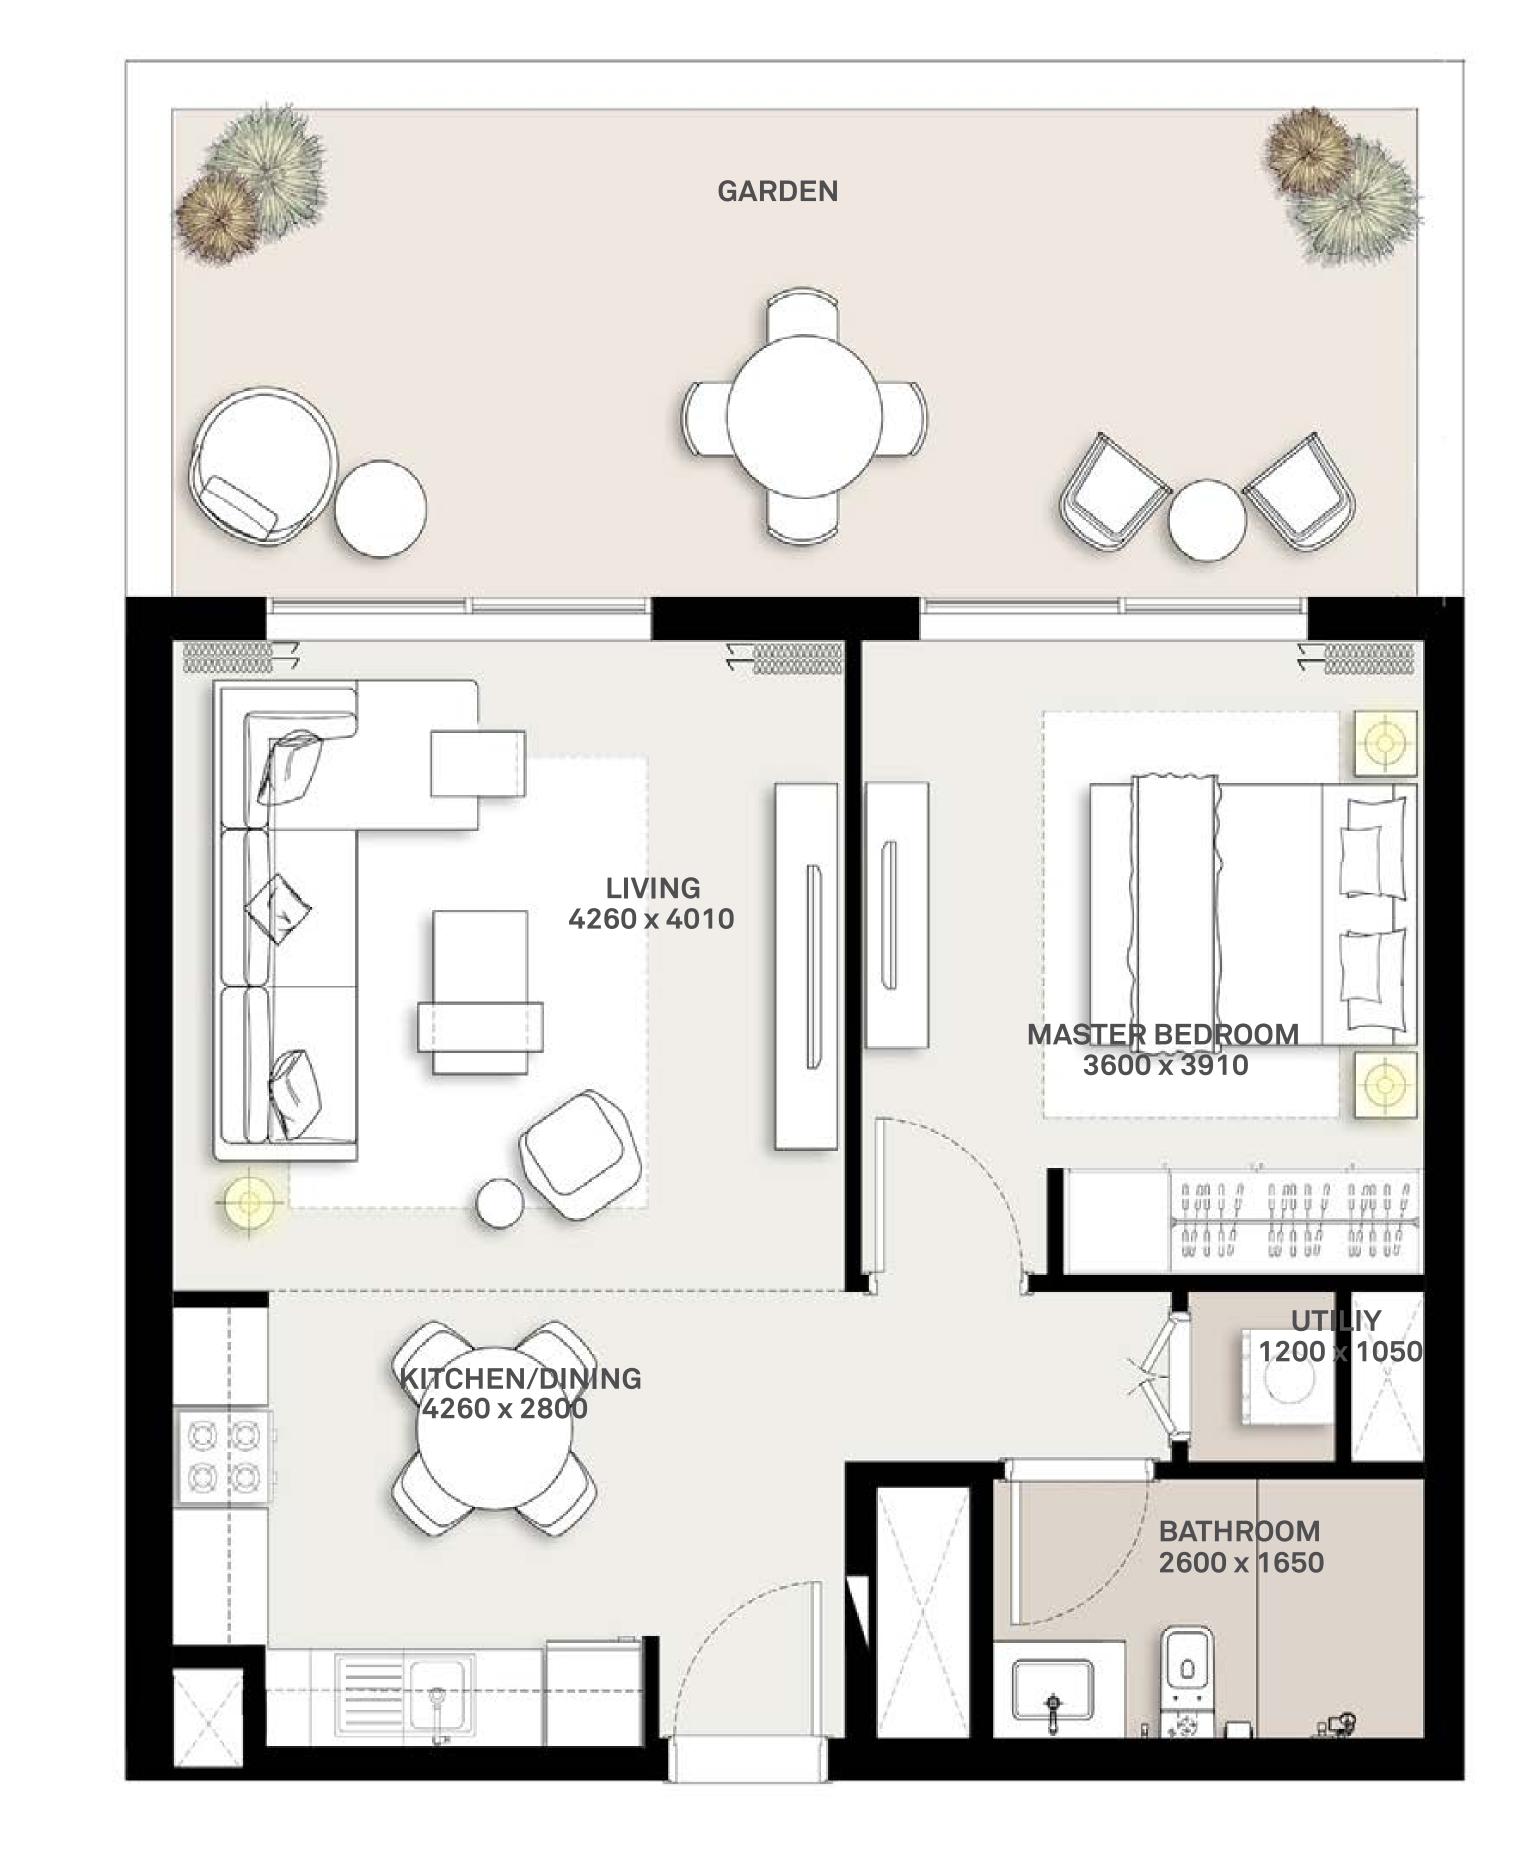

### 1 BEDROOM APARTMENT 1A&B - TOWER B

| 15/51  | UNIT NO | UNIT AREA |        | BALCONY AREA |        | TOTAL AREA |      |
|--------|---------|-----------|--------|--------------|--------|------------|------|
| LEVEL  | ONIT NO | SQM       | SQFT.  | SQM.         | SQFT.  | SQM.       | SQF  |
|        | G07     | 56.54     | 608.59 | 25.01        | 269.21 | 81.55      | 877. |
|        | G08     | 56.88     | 612.25 | 26.15        | 281.48 | 83.03      | 893. |
|        | G09     | 56.10     | 603.86 | 24.94        | 268.45 | 81.04      | 872. |
|        | G10     | 56.41     | 607.19 | 24.15        | 259.95 | 80.56      | 867. |
| GROUND | G11     | 56.41     | 607.19 | 24.94        | 268.45 | 81.35      | 875. |
|        | G12     | 56.41     | 607.19 | 25.22        | 271.47 | 81.63      | 878. |
|        | G13     | 56.41     | 607.19 | 24.75        | 266.41 | 81.16      | 873. |
|        | G14     | 56.41     | 607.19 | 24.61        | 264.90 | 81.02      | 872. |
|        | G18     | 56.43     | 607.41 | 24.54        | 264.15 | 80.97      | 871. |