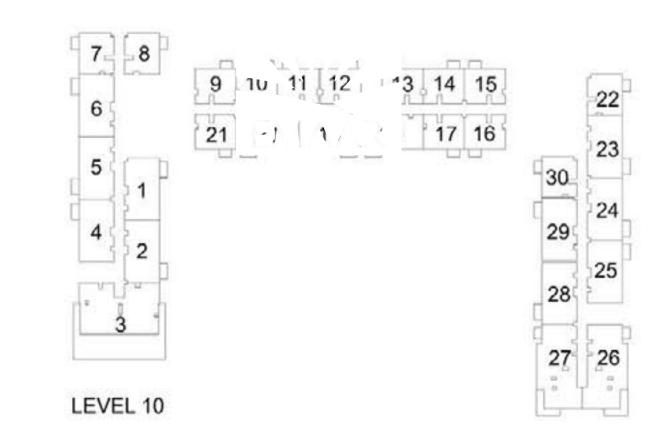

### 1 BEDROOM APARTMENT 1C - TOWER B

| LEVE!     | LIBUT NO | UNIT  | AREA   | BALCON | IY AREA | TOTAL | AREA   |
|-----------|----------|-------|--------|--------|---------|-------|--------|
| LEVEL     | UNIT NO  | SQM   | SQFT.  | SQM.   | SQFT.   | SQM.  | SQFT.  |
|           | 907      | 56.06 | 603.42 | 3.99   | 42.95   | 60.05 | 646.37 |
|           | 908      | 56.63 | 609.56 | 3.99   | 42.95   | 60.62 | 652.51 |
|           | 909      | 56.16 | 604.50 | 3.99   | 42.95   | 60.15 | 647.45 |
|           | 910      | 56.55 | 608.70 | 3.99   | 42.95   | 60.54 | 651.65 |
|           | 911      | 56.88 | 612.25 | 3.99   | 42.95   | 60.87 | 655.20 |
| LEVEL 09  | 914      | 56.41 | 607.19 | 3.99   | 42.95   | 60.40 | 650.14 |
|           | 915      | 56.41 | 607.19 | 3.99   | 42.95   | 60.40 | 650.14 |
|           | 916      | 56.41 | 607.19 | 3.99   | 42.95   | 60.40 | 650.14 |
|           | 917      | 56.41 | 607.19 | 3.99   | 42.95   | 60.40 | 650.14 |
|           | 921      | 56.43 | 607.41 | 3.99   | 42.95   | 60.42 | 650.36 |
|           | 930      | 56.31 | 606.12 | 3.99   | 42.95   | 60.30 | 649.07 |
|           | 1007     | 56.06 | 603.42 | 3.99   | 42.95   | 60.05 | 646.37 |
|           | 1008     | 56.63 | 609.56 | 3.99   | 42.95   | 60.62 | 652.51 |
|           | 1009     | 56.16 | 604.50 | 3.99   | 42.95   | 60.15 | 647.45 |
|           | 1010     | 56.55 | 608.70 | 3.99   | 42.95   | 60.54 | 651.65 |
|           | 1011     | 56.88 | 612.25 | 3.99   | 42.95   | 60.87 | 655.20 |
| 151/51 40 | 1014     | 56.41 | 607.19 | 3.99   | 42.95   | 60.40 | 650.14 |
|           | 1015     | 56.41 | 607.19 | 3.99   | 42.95   | 60.40 | 650.14 |
|           | 1016     | 56.41 | 607.19 | 3.99   | 42.95   | 60.40 | 650.14 |
|           | 1017     | 56.41 | 607.19 | 3.99   | 42.95   | 60.40 | 650.14 |
|           | 1021     | 56.43 | 607.41 | 3.99   | 42.95   | 60.42 | 650.36 |
|           | 1022     | 56.31 | 606.12 | 3.99   | 42.95   | 60.30 | 649.07 |
|           | 1030     | 56.31 | 606.12 | 3.99   | 42.95   | 60.30 | 649.07 |
|           | 1101     | 56.16 | 604.50 | 3.99   | 42.95   | 60.15 | 647.45 |
|           | 1102     | 56.55 | 608.70 | 3.99   | 42.95   | 60.54 | 651.65 |
|           | 1103     | 56.88 | 612.25 | 3.99   | 42.95   | 60.87 | 655.20 |
|           | 1106     | 56.41 | 607.19 | 3.99   | 42.95   | 60.40 | 650.14 |
| LEVEL 11  | 1107     | 56.41 | 607.19 | 3.99   | 42.95   | 60.40 | 650.14 |
|           | 1108     | 56.41 | 607.19 | 3.99   | 42.95   | 60.40 | 650.14 |
|           | 1109     | 56.41 | 607.19 | 3.99   | 42.95   | 60.40 | 650.14 |
|           | 1113     | 56.43 | 607.41 | 3.99   | 42.95   | 60.42 | 650.36 |
|           | 1122     | 56.31 | 606.12 | 3.99   | 42.95   | 60.30 | 649.07 |
|           | 1201     | 56.16 | 604.50 | 3.99   | 42.95   | 60.15 | 647.45 |
|           | 1202     | 56.55 | 608.70 | 3.99   | 42.95   | 60.54 | 651.65 |
|           | 1203     | 56.88 | 612.25 | 3.99   | 42.95   | 60.87 | 655.20 |
|           | 1206     | 56.41 | 607.19 | 3.99   | 42.95   | 60.40 | 650.14 |
|           | 1207     | 56.41 | 607.19 | 3.99   | 42.95   | 60.40 | 650.14 |
| LEVEL 12  | 1208     | 56.41 | 607.19 | 3.99   | 42.95   | 60.40 | 650.14 |
|           | 1209     | 56.41 | 607.19 | 3.99   | 42.95   | 60.40 | 650.14 |
|           | 1213     | 56.43 | 607.41 | 3.99   | 42.95   | 60.42 | 650.36 |
|           | 1214     | 56.31 | 606.12 | 3.99   | 42.95   | 60.30 | 649.07 |
|           | 1222     | 56.31 | 606.12 | 3.99   | 42.95   | 60.30 | 649.07 |

PARK RIDGE TOWER B