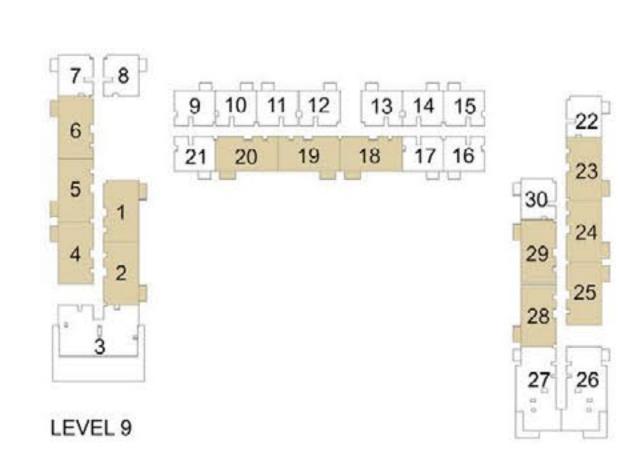

### 1 BEDROOM APARTMENT 1C - TOWER B

| LEVE!     | LIBUT NO | UNIT  | AREA   | BALCON | IY AREA | TOTAL | AREA   |
|-----------|----------|-------|--------|--------|---------|-------|--------|
| LEVEL     | UNIT NO  | SQM   | SQFT.  | SQM.   | SQFT.   | SQM.  | SQFT.  |
|           | 907      | 56.06 | 603.42 | 3.99   | 42.95   | 60.05 | 646.37 |
|           | 908      | 56.63 | 609.56 | 3.99   | 42.95   | 60.62 | 652.51 |
|           | 909      | 56.16 | 604.50 | 3.99   | 42.95   | 60.15 | 647.45 |
|           | 910      | 56.55 | 608.70 | 3.99   | 42.95   | 60.54 | 651.65 |
|           | 911      | 56.88 | 612.25 | 3.99   | 42.95   | 60.87 | 655.20 |
| LEVEL 09  | 914      | 56.41 | 607.19 | 3.99   | 42.95   | 60.40 | 650.14 |
|           | 915      | 56.41 | 607.19 | 3.99   | 42.95   | 60.40 | 650.14 |
|           | 916      | 56.41 | 607.19 | 3.99   | 42.95   | 60.40 | 650.14 |
|           | 917      | 56.41 | 607.19 | 3.99   | 42.95   | 60.40 | 650.14 |
|           | 921      | 56.43 | 607.41 | 3.99   | 42.95   | 60.42 | 650.36 |
|           | 930      | 56.31 | 606.12 | 3.99   | 42.95   | 60.30 | 649.07 |
|           | 1007     | 56.06 | 603.42 | 3.99   | 42.95   | 60.05 | 646.37 |
|           | 1008     | 56.63 | 609.56 | 3.99   | 42.95   | 60.62 | 652.51 |
|           | 1009     | 56.16 | 604.50 | 3.99   | 42.95   | 60.15 | 647.45 |
|           | 1010     | 56.55 | 608.70 | 3.99   | 42.95   | 60.54 | 651.65 |
|           | 1011     | 56.88 | 612.25 | 3.99   | 42.95   | 60.87 | 655.20 |
| 151/51 40 | 1014     | 56.41 | 607.19 | 3.99   | 42.95   | 60.40 | 650.14 |
|           | 1015     | 56.41 | 607.19 | 3.99   | 42.95   | 60.40 | 650.14 |
|           | 1016     | 56.41 | 607.19 | 3.99   | 42.95   | 60.40 | 650.14 |
|           | 1017     | 56.41 | 607.19 | 3.99   | 42.95   | 60.40 | 650.14 |
|           | 1021     | 56.43 | 607.41 | 3.99   | 42.95   | 60.42 | 650.36 |
|           | 1022     | 56.31 | 606.12 | 3.99   | 42.95   | 60.30 | 649.07 |
|           | 1030     | 56.31 | 606.12 | 3.99   | 42.95   | 60.30 | 649.07 |
|           | 1101     | 56.16 | 604.50 | 3.99   | 42.95   | 60.15 | 647.45 |
|           | 1102     | 56.55 | 608.70 | 3.99   | 42.95   | 60.54 | 651.65 |
|           | 1103     | 56.88 | 612.25 | 3.99   | 42.95   | 60.87 | 655.20 |
|           | 1106     | 56.41 | 607.19 | 3.99   | 42.95   | 60.40 | 650.14 |
| LEVEL 11  | 1107     | 56.41 | 607.19 | 3.99   | 42.95   | 60.40 | 650.14 |
|           | 1108     | 56.41 | 607.19 | 3.99   | 42.95   | 60.40 | 650.14 |
|           | 1109     | 56.41 | 607.19 | 3.99   | 42.95   | 60.40 | 650.14 |
|           | 1113     | 56.43 | 607.41 | 3.99   | 42.95   | 60.42 | 650.36 |
|           | 1122     | 56.31 | 606.12 | 3.99   | 42.95   | 60.30 | 649.07 |
|           | 1201     | 56.16 | 604.50 | 3.99   | 42.95   | 60.15 | 647.45 |
|           | 1202     | 56.55 | 608.70 | 3.99   | 42.95   | 60.54 | 651.65 |
|           | 1203     | 56.88 | 612.25 | 3.99   | 42.95   | 60.87 | 655.20 |
|           | 1206     | 56.41 | 607.19 | 3.99   | 42.95   | 60.40 | 650.14 |
|           | 1207     | 56.41 | 607.19 | 3.99   | 42.95   | 60.40 | 650.14 |
| LEVEL 12  | 1208     | 56.41 | 607.19 | 3.99   | 42.95   | 60.40 | 650.14 |
|           | 1209     | 56.41 | 607.19 | 3.99   | 42.95   | 60.40 | 650.14 |
|           | 1213     | 56.43 | 607.41 | 3.99   | 42.95   | 60.42 | 650.36 |
|           | 1214     | 56.31 | 606.12 | 3.99   | 42.95   | 60.30 | 649.07 |
|           | 1222     | 56.31 | 606.12 | 3.99   | 42.95   | 60.30 | 649.07 |

PARK RIDGE TOWER B