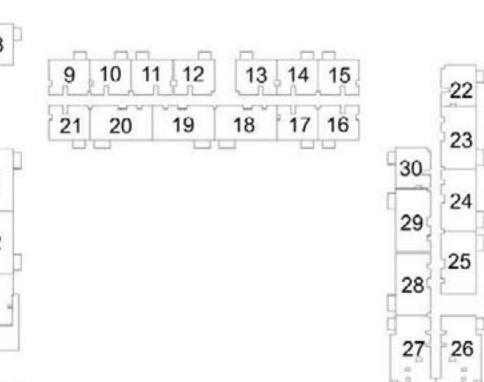

## 2 BEDROOM APARTMENT 2C - TOWER B

| 15)/51      | LINUT NO | UNIT  | AREA   | BALCON | NY AREA | TOTA  | LAREA   |
|-------------|----------|-------|--------|--------|---------|-------|---------|
| LEVEL       | UNIT NO  | SQM   | SQFT.  | SQM.   | SQFT.   | SQM.  | SQFT.   |
| GROUND      |          |       | TOW    | /ER B  |         |       |         |
|             | 101      | 87.62 | 943.13 | 5.18   | 55.76   | 92.80 | 998.89  |
|             | 102      | 88.13 | 948.62 | 5.18   | 55.76   | 93.31 | 1004.38 |
|             | 105      | 87.77 | 944.75 | 5.18   | 55.76   | 92.95 | 1000.51 |
|             | 106      | 87.74 | 944.43 | 5.18   | 55.76   | 92.92 | 1000.19 |
|             | 107      | 87.23 | 938.94 | 5.18   | 55.76   | 92.41 | 994.70  |
|             | 119      | 87.44 | 941.20 | 5.18   | 55.76   | 92.62 | 996.96  |
| LEVEL 01    | 120      | 87.32 | 939.90 | 5.18   | 55.76   | 92.50 | 995.66  |
|             | 121      | 87.70 | 943.99 | 5.18   | 55.76   | 92.88 | 999.75  |
|             | 124      | 87.60 | 942.92 | 5.18   | 55.76   | 92.78 | 998.68  |
|             | 125      | 87.35 | 940.23 | 5.18   | 55.76   | 92.53 | 995.99  |
|             | 126      | 88.13 | 948.62 | 5.18   | 55.76   | 93.31 | 1004.38 |
|             | 129      | 87.22 | 938.83 | 5.18   | 55.76   | 92.40 | 994.59  |
|             | 130      | 87.54 | 942.27 | 5.18   | 55.76   | 92.72 | 998.03  |
|             | 201      | 87.62 | 943.13 | 5.18   | 55.76   | 92.80 | 998.89  |
|             | 202      | 88.13 | 948.62 | 5.18   | 55.76   | 93.31 | 1004.38 |
|             | 205      | 87.77 | 944.75 | 5.18   | 55.76   | 92.95 | 1000.51 |
| 1           | 206      | 87.74 | 944.43 | 5.18   | 55.76   | 92.92 | 1000.19 |
|             | 207      | 87.23 | 938.94 | 5.18   | 55.76   | 92.41 | 994.70  |
|             | 219      | 87.44 | 941.20 | 5.18   | 55.76   | 92.62 | 996.96  |
| LEVEL 02-07 | 220      | 87.32 | 939.90 | 5.18   | 55.76   | 92.50 | 995.66  |
|             | 221      | 87.70 | 943.99 | 5.18   | 55.76   | 92.88 | 999.75  |
|             | 224      | 87.60 | 942.92 | 5.18   | 55.76   | 92.78 | 998.68  |
|             | 225      | 87.35 | 940.23 | 5.18   | 55.76   | 92.53 | 995.99  |
|             | 226      | 88.13 | 948.62 | 5.18   | 55.76   | 93.31 | 1004.38 |
|             | 229      | 87.22 | 938.83 | 5.18   | 55.76   | 92.40 | 994.59  |
|             | 230      | 87.54 | 942.27 | 5.18   | 55.76   | 92.72 | 998.03  |
|             | 801      | 87.62 | 943.13 | 5.18   | 55.76   | 92.80 | 998.89  |
|             | 802      | 88.13 | 948.62 | 5.18   | 55.76   | 93.31 | 1004.38 |
| İ           | 805      | 87.77 | 944.75 | 5.18   | 55.76   | 92.95 | 1000.51 |
|             | 806      | 87.74 | 944.43 | 5.18   | 55.76   | 92.92 | 1000.19 |
|             | 807      | 87.23 | 938.94 | 5.18   | 55.76   | 92.41 | 994.70  |
| İ           | 819      | 87.44 | 941.20 | 5.18   | 55.76   | 92.62 | 996.96  |
| LEVEL 08    | 820      | 87.32 | 939.90 | 5.18   | 55.76   | 92.50 | 995.66  |
|             | 821      | 87.70 | 943.99 | 5.18   | 55.76   | 92.88 | 999.75  |
|             | 824      | 87.60 | 942.92 | 5.18   | 55.76   | 92.78 | 998.68  |
|             | 825      | 87.35 | 940.23 | 5.18   | 55.76   | 92.53 | 995.99  |
|             | 826      | 88.13 | 948.62 | 5.18   | 55.76   | 93.31 | 1004.38 |
|             | 829      | 87.22 | 938.83 | 5.18   | 55.76   | 92.40 | 994.59  |
|             | 830      | 87.54 | 942.27 | 5.18   | 55.76   | 92.72 | 998.03  |

### 2 BEDROOM APARTMENT 2C - TOWER B

| LEVE!     | LINUTAGO | UNIT  | AREA   | BALCON | NY AREA | TOTAL AREA |         |  |
|-----------|----------|-------|--------|--------|---------|------------|---------|--|
| LEVEL     | UNIT NO  | SQM   | SQFT.  | SQM.   | SQFT.   | SQM.       | SQFT.   |  |
|           | 901      | 87.62 | 943.13 | 5.18   | 55.76   | 92.80      | 998.89  |  |
|           | 902      | 88.13 | 948.62 | 5.18   | 55.76   | 93.31      | 1004.38 |  |
|           | 904      | 87.77 | 944.75 | 5.18   | 55.76   | 92.95      | 1000.51 |  |
|           | 905      | 87.74 | 944.43 | 5.18   | 55.76   | 92.92      | 1000.19 |  |
|           | 906      | 87.23 | 938.94 | 5.18   | 55.76   | 92.41      | 994.70  |  |
|           | 918      | 87.44 | 941.20 | 5.18   | 55.76   | 92.62      | 996.96  |  |
| LEVEL 09  | 919      | 87.32 | 939.90 | 5.18   | 55.76   | 92.50      | 995.66  |  |
|           | 920      | 87.70 | 943.99 | 5.18   | 55.76   | 92.88      | 999.75  |  |
|           | 923      | 87.60 | 942.92 | 5.18   | 55.76   | 92.78      | 998.68  |  |
|           | 924      | 87.35 | 940.23 | 5.18   | 55.76   | 92.53      | 995.99  |  |
|           | 925      | 88.13 | 948.62 | 5.18   | 55.76   | 93.31      | 1004.38 |  |
|           | 928      | 87.22 | 938.83 | 5.18   | 55.76   | 92.40      | 994.59  |  |
|           | 929      | 87.54 | 942.27 | 5.18   | 55.76   | 92.72      | 998.03  |  |
|           | 1001     | 87.62 | 943.13 | 5.18   | 55.76   | 92.80      | 998.89  |  |
|           | 1002     | 88.13 | 948.62 | 5.18   | 55.76   | 93.31      | 1004.38 |  |
|           | 1004     | 87.77 | 944.75 | 5.18   | 55.76   | 92.95      | 1000.51 |  |
|           | 1005     | 87.74 | 944.43 | 5.18   | 55.76   | 92.92      | 1000.19 |  |
|           | 1006     | 87.23 | 938.94 | 5.18   | 55.76   | 92.41      | 994.70  |  |
|           | 1018     | 87.44 | 941.20 | 5.18   | 55.76   | 92.62      | 996.96  |  |
|           | 1019     | 87.32 | 939.90 | 5.18   | 55.76   | 92.50      | 995.66  |  |
|           | 1020     | 87.70 | 943.99 | 5.18   | 55.76   | 92.88      | 999.75  |  |
| 15751 40  | 1023     | 87.60 | 942.92 | 5.18   | 55.76   | 92.78      | 998.68  |  |
| LEVEL 10  | 1024     | 87.35 | 940.23 | 5.18   | 55.76   | 92.53      | 995.99  |  |
|           | 1025     | 88.13 | 948.62 | 5.18   | 55.76   | 93.31      | 1004.38 |  |
|           | 1028     | 87.22 | 938.83 | 5.18   | 55.76   | 92.40      | 994.59  |  |
|           | 1029     | 87.54 | 942.27 | 5.18   | 55.76   | 92.72      | 998.03  |  |
|           | 1110     | 87.44 | 941.20 | 5.18   | 55.76   | 92.62      | 996.96  |  |
|           | 1111     | 87.32 | 939.90 | 5.18   | 55.76   | 92.50      | 995.66  |  |
|           | 1112     | 87.68 | 943.78 | 5.18   | 55.76   | 92.86      | 999.54  |  |
| 151/51 44 | 1115     | 87.60 | 942.92 | 5.18   | 55.76   | 92.78      | 998.68  |  |
| LEVEL 11  | 1116     | 87.35 | 940.23 | 5.18   | 55.76   | 92.53      | 995.99  |  |
|           | 1117     | 88.13 | 948.62 | 5.18   | 55.76   | 93.31      | 1004.38 |  |
|           | 1120     | 87.23 | 938.94 | 5.18   | 55.76   | 92.41      | 994.70  |  |
|           | 1121     | 87.54 | 942.27 | 5.18   | 55.76   | 92.72      | 998.03  |  |
|           | 1210     | 87.44 | 941.20 | 5.18   | 55.76   | 92.62      | 996.96  |  |
|           | 1211     | 87.32 | 939.90 | 5.18   | 55.76   | 92.50      | 995.66  |  |
|           | 1212     | 87.68 | 943.78 | 5.18   | 55.76   | 92.86      | 999.54  |  |
| LEVEL 40  | 1215     | 87.60 | 942.92 | 5.18   | 55.76   | 92.78      | 998.68  |  |
| LEVEL 12  | 1216     | 87.35 | 940.23 | 5.18   | 55.76   | 92.53      | 995.99  |  |
|           | 1217     | 88.13 | 948.62 | 5.18   | 55.76   | 93.31      | 1004.38 |  |
|           | 1220     | 87.23 | 938.94 | 5.18   | 55.76   | 92.41      | 994.70  |  |
|           | 1221     | 87.54 | 942.27 | 5.18   | 55.76   | 92.72      | 998.03  |  |

## 2 BEDROOM APARTMENT 2D - TOWER B

| LEVEL       | UNIT NO UNIT |        | AREA    | BALCON | BALCONY AREA |        | . AREA  |  |
|-------------|--------------|--------|---------|--------|--------------|--------|---------|--|
| LEVEL       | ONIT NO      | SQM    | SQFT.   | SQM.   | SQFT.        | SQM.   | SQFT.   |  |
| GROUND      | TOWER B      |        |         |        |              |        |         |  |
| LEVEL 01    | 103          | 105.93 | 1140.22 | 13.41  | 144.34       | 119.34 | 1284.56 |  |
| LEVEL 01    | 104          | 105.19 | 1132.26 | 13.50  | 145.31       | 118.69 | 1277.57 |  |
| LEVEL 02 07 | 203          | 105.93 | 1140.22 | 13.41  | 144.34       | 119.34 | 1284.56 |  |
| LEVEL 02-07 | 204          | 105.19 | 1132.26 | 13.50  | 145.31       | 118.69 | 1277.57 |  |
| LEVEL OR    | 803          | 105.93 | 1140.22 | 13.41  | 144.34       | 119.34 | 1284.56 |  |
| LEVEL 08    | 804          | 105.19 | 1132.26 | 13.50  | 145.31       | 118.69 | 1277.57 |  |

# 3 BEDROOM APARTMENT 3 B - TOWER B

|             |         | LIBUT  | ADEA    | DALCON | IV ADEA | TOTAL AREA |         |
|-------------|---------|--------|---------|--------|---------|------------|---------|
| LEVEL       | UNIT NO | UNII   | AREA    | BALCON | IY AREA | IOIAL      | AKEA    |
| LLVLL       | ONIT NO | SQM    | SQFT.   | SQM.   | SQFT.   | SQM.       | SQFT.   |
|             |         |        | TOW     | ER B   |         |            |         |
| LEVEL 01    | 127     | 130.39 | 1403.51 | 16.72  | 179.97  | 147.11     | 1583.48 |
| LEVEL 01    | 128     | 130.79 | 1407.81 | 16.72  | 179.97  | 147.51     | 1587.78 |
| LEVEL 02 07 | 227     | 130.39 | 1403.51 | 16.72  | 179.97  | 147.11     | 1583.48 |
| LEVEL 02-07 | 228     | 130.79 | 1407.81 | 16.72  | 179.97  | 147.51     | 1587.78 |
| LEVEL 08    | 827     | 130.39 | 1403.51 | 16.72  | 179.97  | 147.11     | 1583.48 |
| LEVEL 00    | 828     | 130.79 | 1407.81 | 16.72  | 179.97  | 147.51     | 1587.78 |
| LEVEL 09    | 926     | 130.39 | 1403.51 | 16.72  | 179.97  | 147.11     | 1583.48 |
| LEVEL 09    | 927     | 130.79 | 1407.81 | 16.72  | 179.97  | 147.51     | 1587.78 |
| LEVEL 10    | 1026    | 130.39 | 1403.51 | 16.72  | 179.97  | 147.11     | 1583.48 |
| LEVEL 10    | 1027    | 130.79 | 1407.81 | 16.72  | 179.97  | 147.51     | 1587.78 |