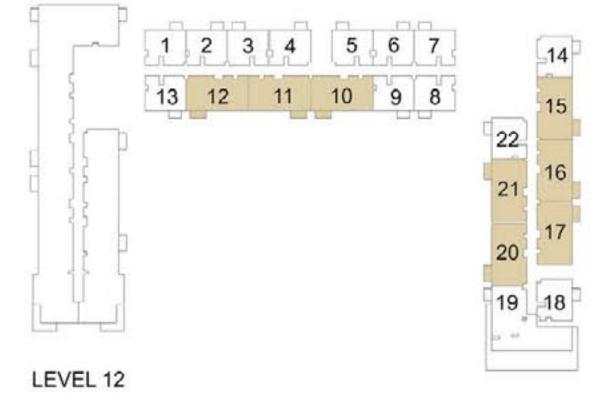

# 1 BEDROOM APARTMENT 1D - TOWER B

| LEVEL        | LINIT NO | UNIT  | AREA   | BALCON | NY AREA | TOTAL | AREA   |
|--------------|----------|-------|--------|--------|---------|-------|--------|
| LEVEL        | UNIT NO  | SQM   | SQFT.  | SQM.   | SQFT.   | SQM.  | SQFT.  |
|              |          |       | TOW    | /ER B  |         |       |        |
| LEVEL 01     | 113      | 56.10 | 603.86 | 3.99   | 42.95   | 60.09 | 646.81 |
| LEVEL 01     | 114      | 56.41 | 607.19 | 3.99   | 42.95   | 60.40 | 650.14 |
| EVEL 02-07   | 213      | 56.10 | 603.86 | 3.99   | 42.95   | 60.09 | 646.81 |
| LEVEL UZ-U/F | 214      | 56.41 | 607.19 | 3.99   | 42.95   | 60.40 | 650.14 |
|              | 809      | 56.63 | 609.56 | 3.99   | 42.95   | 60.62 | 652.51 |
| LEVEL 08     | 813      | 56.10 | 603.86 | 3.99   | 42.95   | 60.09 | 646.81 |
|              | 814      | 56.41 | 607.19 | 3.99   | 42.95   | 60.40 | 650.14 |
|              | 912      | 56.10 | 603.86 | 3.99   | 42.95   | 60.09 | 646.81 |
| LEVEL 09     | 913      | 56.41 | 607.19 | 3.99   | 42.95   | 60.40 | 650.14 |
|              | 922      | 56.31 | 606.12 | 3.99   | 42.95   | 60.30 | 649.07 |
| LEVEL 10     | 1012     | 56.10 | 603.86 | 3.99   | 42.95   | 60.09 | 646.81 |
| LEVEL 10     | 1013     | 56.41 | 607.19 | 3.99   | 42.95   | 60.40 | 650.14 |
|              | 1104     | 56.10 | 603.86 | 3.99   | 42.95   | 60.09 | 646.81 |
| LEVEL 11     | 1105     | 56.41 | 607.19 | 3.99   | 42.95   | 60.40 | 650.14 |
| LEVEL 11     | 1114     | 56.31 | 606.12 | 3.99   | 42.95   | 60.30 | 649.07 |
|              | 1118     | 57.04 | 613.97 | 3.82   | 41.12   | 60.86 | 655.09 |
| LEVEL 12     | 1204     | 56.10 | 603.86 | 3.99   | 42.95   | 60.09 | 646.81 |
| LEVEL 12     | 1205     | 56.41 | 607.19 | 3.99   | 42.95   | 60.40 | 650.14 |

PARK RIDGE TOWER B