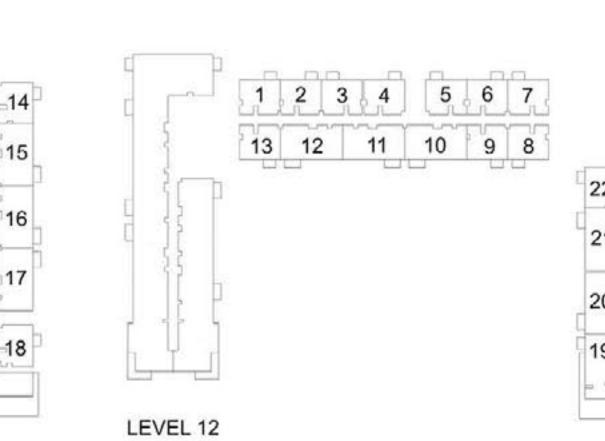

4.10 |
|        | G24     | 87.22 | 938.83 | 39.22  | 422.16  | 126.44 | 1360.99 |
|        | G25     | 87.54 | 942.27 | 39.22  | 422.16  | 126.76 | 1364.43 |

























PARK RIDGE TOWER B

## 2 BEDROOM APARTMENT 2B - TOWER B

| LEVEL  | UNIT NO | UNIT AREA |         | BALCONY AREA |        | TOTAL AREA |         |
|--------|---------|-----------|---------|--------------|--------|------------|---------|
| LEVEL  | ONIT NO | SQM       | SQFT.   | SQM.         | SQFT.  | SQM.       | SQFT.   |
|        |         |           | TOW     | /ER B        |        |            |         |
| GROUND | G03     | 105.93    | 1140.22 | 74.16        | 798.25 | 180.09     | 1938.47 |
|        | G04     | 105.19    | 1132.26 | 71.09        | 765.21 | 176.28     | 1897.47 |

























PARK RIDGE TOWER B

## 2 BEDROOM APARTMENT 2C - TOWER B



| 15)/51      | LINUT NO | UNIT  | AREA   | BALCON | NY AREA | TOTA  | LAREA   |
|-------------|----------|-------|--------|--------|---------|-------|---------|
| LEVEL       | UNIT NO  | SQM   | SQFT.  | SQM.   | SQFT.   | SQM.  | SQFT.   |
| GROUND      |          |       | TOW    | /ER B  |         |       |         |
|             | 101      | 87.62 | 943.13 | 5.18   | 55.76   | 92.80 | 998.89  |
|             | 102      | 88.13 | 948.62 | 5.18   | 55.76   | 93.31 | 1004.38 |
|             | 105      | 87.77 | 944.75 | 5.18   | 55.76   | 92.95 | 1000.51 |
|             | 106      | 87.74 | 944.43 | 5.18   | 55.76   | 92.92 | 1000.19 |
|             | 107      | 87.23 | 938.94 | 5.18   | 55.76   | 92.41 | 994.70  |
|