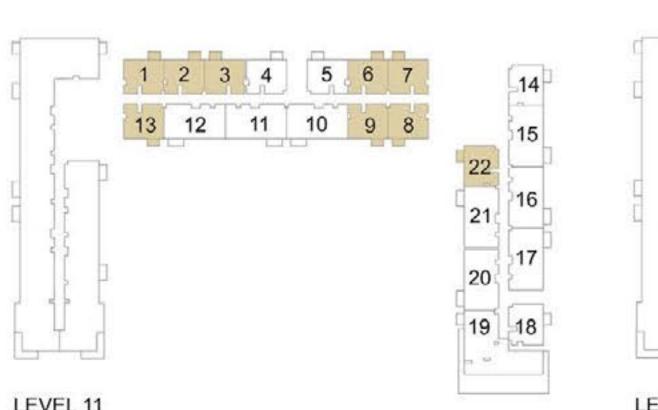

07 |
|           | 1201     | 56.16 | 604.50 | 3.99   | 42.95   | 60.15 | 647.45 |
|           | 1202     | 56.55 | 608.70 | 3.99   | 42.95   | 60.54 | 651.65 |
|           | 1203     | 56.88 | 612.25 | 3.99   | 42.95   | 60.87 | 655.20 |
|           | 1206     | 56.41 | 607.19 | 3.99   | 42.95   | 60.40 | 650.14 |
|           | 1207     | 56.41 | 607.19 | 3.99   | 42.95   | 60.40 | 650.14 |
| LEVEL 12  | 1208     | 56.41 | 607.19 | 3.99   | 42.95   | 60.40 | 650.14 |
|           | 1209     | 56.41 | 607.19 | 3.99   | 42.95   | 60.40 | 650.14 |
|           | 1213     | 56.43 | 607.41 | 3.99   | 42.95   | 60.42 | 650.36 |
|           | 1214     | 56.31 | 606.12 | 3.99   | 42.95   | 60.30 | 649.07 |
|           | 1222     | 56.31 | 606.12 | 3.99   | 42.95   | 60.30 | 649.07 |























PARK RIDGE TOWER B

# 1 BEDROOM APARTMENT 1D - TOWER B



| LEVEL        | LINIT NO | UNIT  | AREA   | BALCON | NY AREA | TOTAL | AREA   |
|--------------|----------|-------|--------|--------|---------|-------|--------|
| LEVEL        | UNIT NO  | SQM   | SQFT.  | SQM.   | SQFT.   | SQM.  | SQFT.  |
|              |          |       | TOW    | /ER B  |         |       |        |
| LEVEL 01     | 113      | 56.10 | 603.86 | 3.99   | 42.95   | 60.09 | 646.81 |
| LEVEL 01     | 114      | 56.41 | 607.19 | 3.99   | 42.95   | 60.40 | 650.14 |
| EVEL 02-07   | 213      | 56.10 | 603.86 | 3.99   | 42.95   | 60.09 | 646.81 |
| LEVEL UZ-U/F | 214      | 56.41 | 607.19 | 3.99   | 42.95   | 60.40 | 650.14 |
|              | 809      | 56.63 | 609.56 | 3.99   | 42.95   | 60.62 | 652.51 |
| LEV