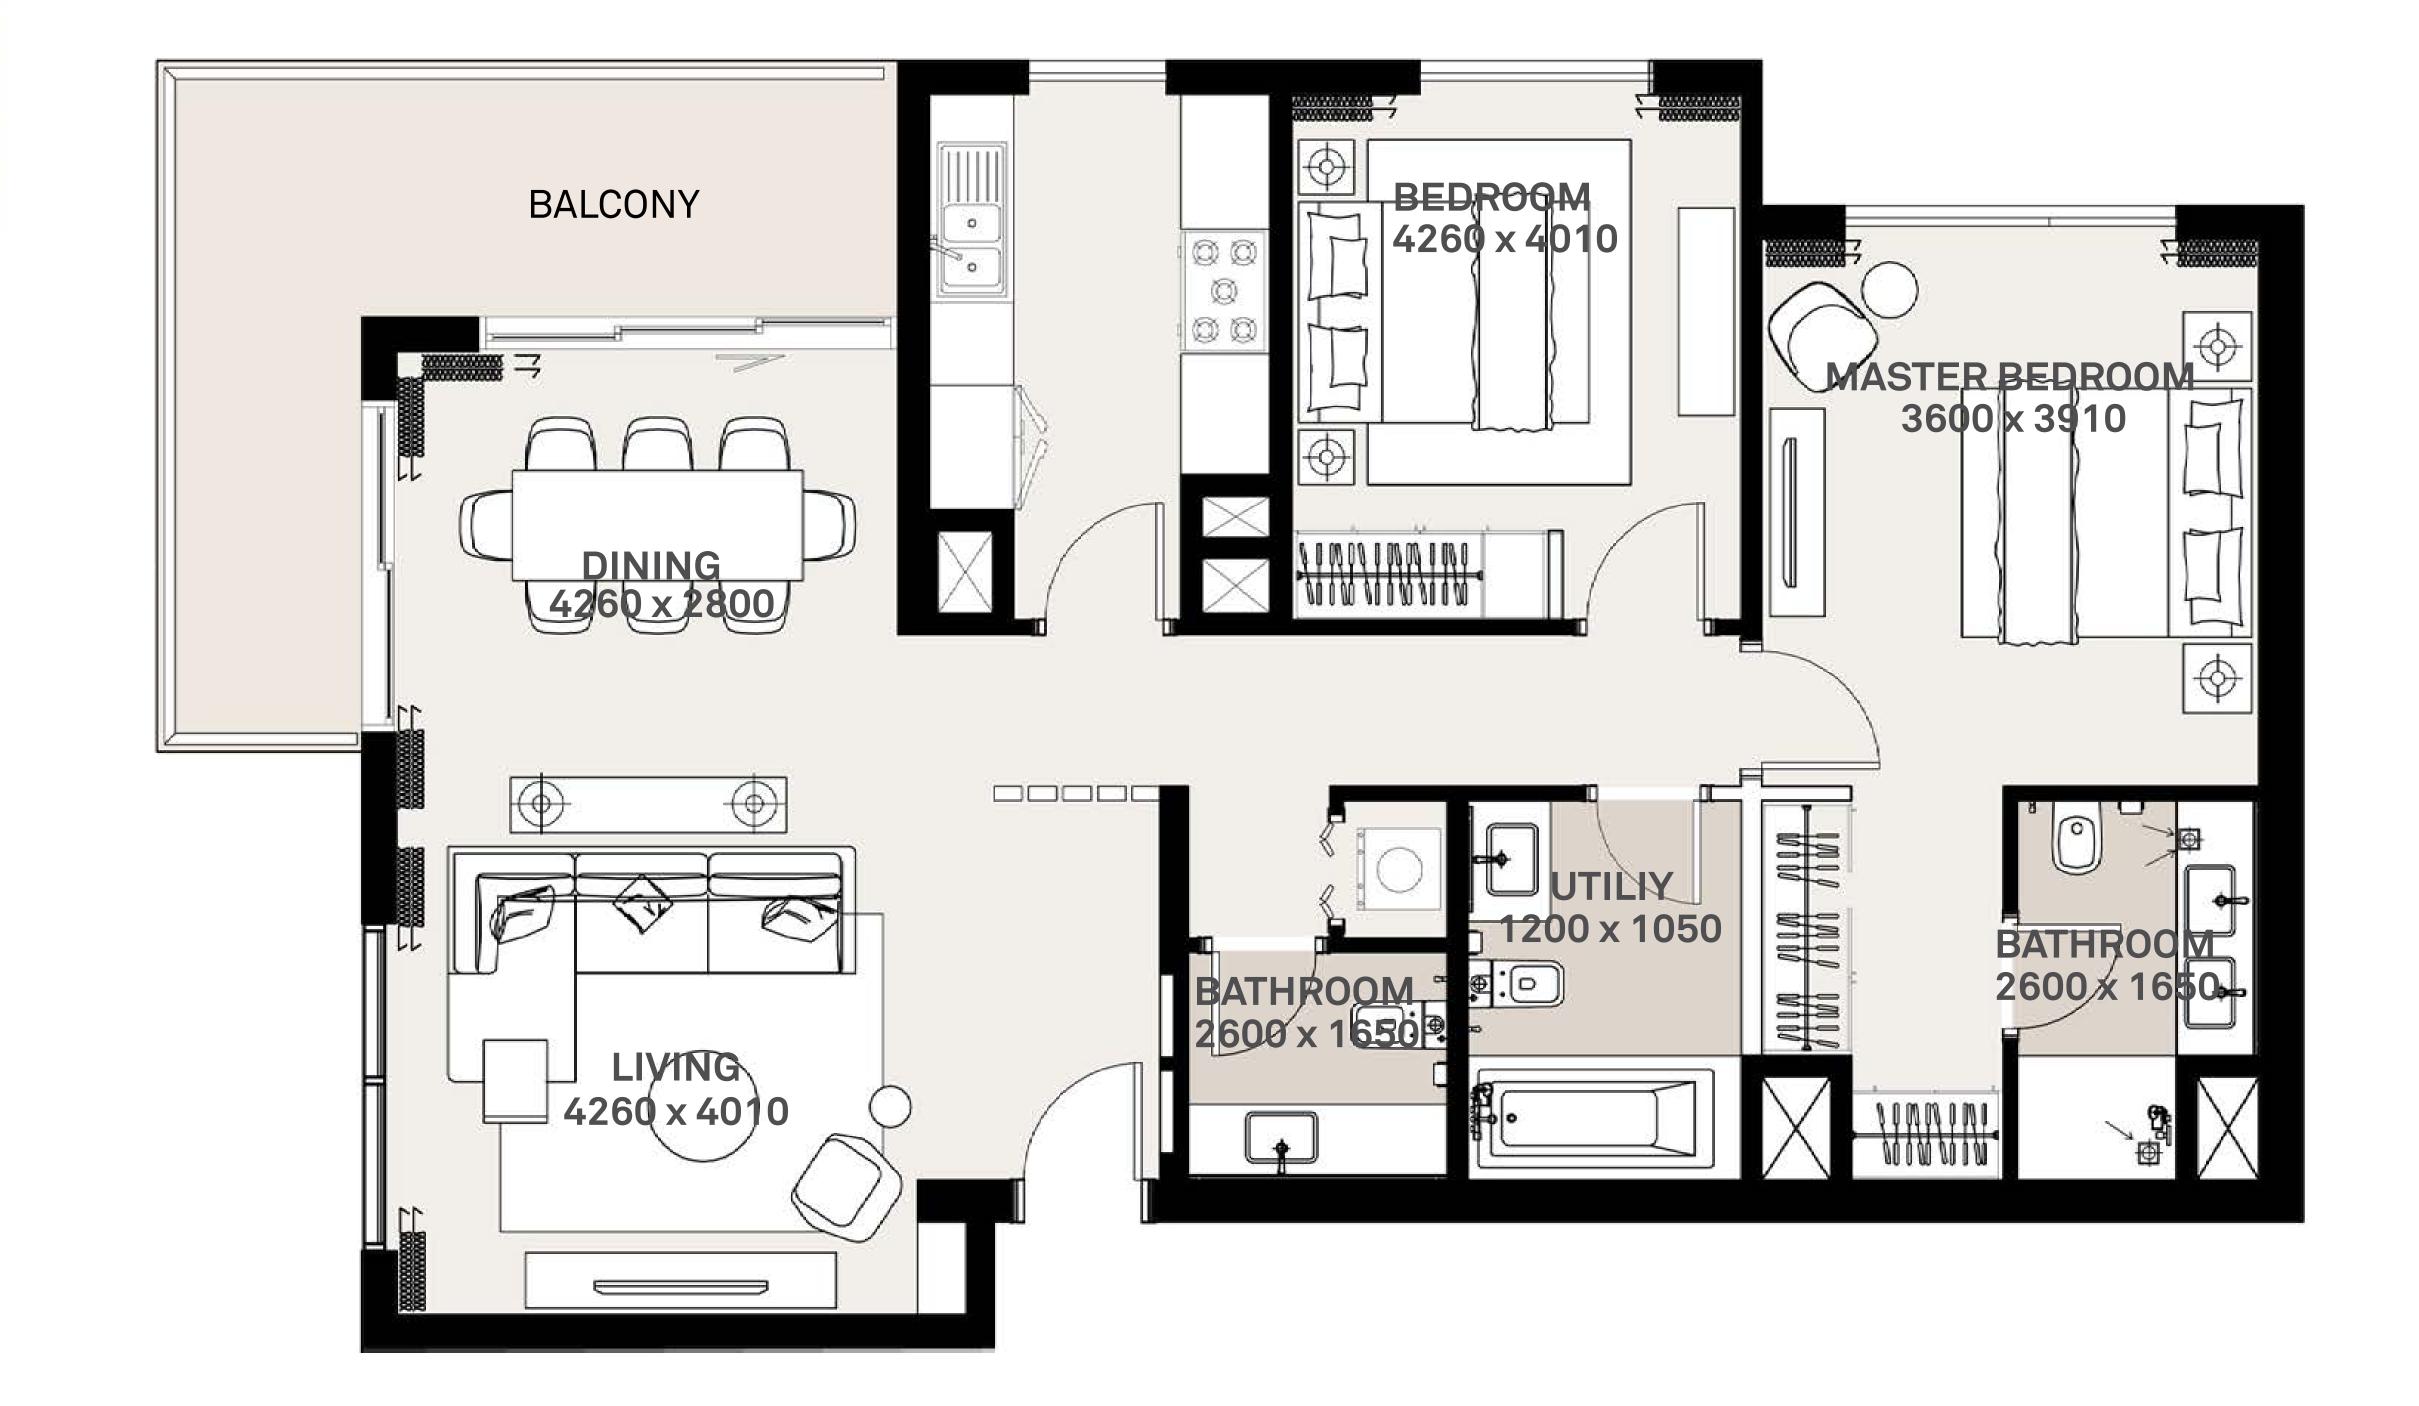

### 1 BEDROOM APARTMENT 1A&B - TOWER B

| 15/51  | UNIT NO | UNIT AREA |        | BALCONY AREA |        | TOTAL AREA |      |
|--------|---------|-----------|--------|--------------|--------|------------|------|
| LEVEL  | ONIT NO | SQM       | SQFT.  | SQM.         | SQFT.  | SQM.       | SQF  |
|        | G07     | 56.54     | 608.59 | 25.01        | 269.21 | 81.55      | 877. |
|        | G08     | 56.88     | 612.25 | 26.15        | 281.48 | 83.03      | 893. |
|        | G09     | 56.10     | 603.86 | 24.94        | 268.45 | 81.04      | 872. |
|        | G10     | 56.41     | 607.19 | 24.15        | 259.95 | 80.56      | 867. |
| GROUND | G11     | 56.41     | 607.19 | 24.94        | 268.45 | 81.35      | 875. |
|        | G12     | 56.41     | 607.19 | 25.22        | 271.47 | 81.63      | 878. |
|        | G13     | 56.41     | 607.19 | 24.75        | 266.41 | 81.16      | 873. |
|        | G14     | 56.41     | 607.19 | 24.61        | 264.90 | 81.02      | 872. |
|        | G18     | 56.43     | 607.41 | 24.54        | 264.15 | 80.97      | 871. |