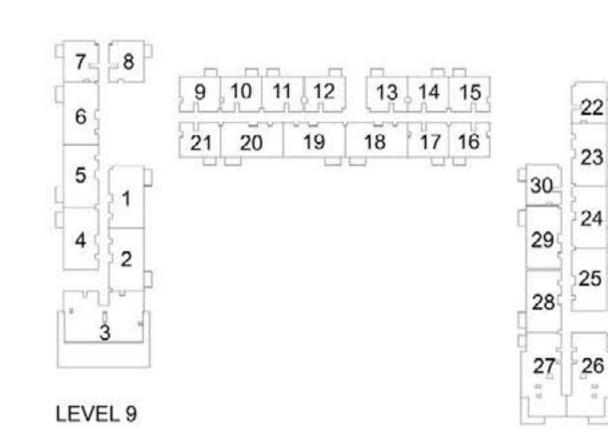

### 1 BEDROOM APARTMENT 1C - TOWER B

| LEVE!     | LIBUT NO | UNIT  | AREA   | BALCON | IY AREA | TOTAL | AREA   |
|-----------|----------|-------|--------|--------|---------|-------|--------|
| LEVEL     | UNIT NO  | SQM   | SQFT.  | SQM.   | SQFT.   | SQM.  | SQFT.  |
|           | 907      | 56.06 | 603.42 | 3.99   | 42.95   | 60.05 | 646.37 |
|           | 908      | 56.63 | 609.56 | 3.99   | 42.95   | 60.62 | 652.51 |
|           | 909      | 56.16 | 604.50 | 3.99   | 42.95   | 60.15 | 647.45 |
|           | 910      | 56.55 | 608.70 | 3.99   | 42.95   | 60.54 | 651.65 |
|           | 911      | 56.88 | 612.25 | 3.99   | 42.95   | 60.87 | 655.20 |
| LEVEL 09  | 914      | 56.41 | 607.19 | 3.99   | 42.95   | 60.40 | 650.14 |
|           | 915      | 56.41 | 607.19 | 3.99   | 42.95   | 60.40 | 650.14 |
|           | 916      | 56.41 | 607.19 | 3.99   | 42.95   | 60.40 | 650.14 |
|           | 917      | 56.41 | 607.19 | 3.99   | 42.95   | 60.40 | 650.14 |
|           | 921      | 56.43 | 607.41 | 3.99   | 42.95   | 60.42 | 650.36 |
|           | 930      | 56.31 | 606.12 | 3.99   | 42.95   | 60.30 | 649.07 |
|           | 1007     | 56.06 | 603.42 | 3.99   | 42.95   | 60.05 | 646.37 |
|           | 1008     | 56.63 | 609.56 | 3.99   | 42.95   | 60.62 | 652.51 |
|           | 1009     | 56.16 | 604.50 | 3.99   | 42.95   | 60.15 | 647.45 |
|           | 1010     | 56.55 | 608.70 | 3.99   | 42.95   | 60.54 | 651.65 |
|           | 1011     | 56.88 | 612.25 | 3.99   | 42.95   | 60.87 | 655.20 |
| 151/51 40 | 1014     | 56.41 | 607.19 | 3.99   | 42.95   | 60.40 | 650.14 |
|           | 1015     | 56.41 | 607.19 | 3.99   | 42.95   | 60.40 | 650.14 |
|           | 1016     | 56.41 | 607.19 | 3.99   | 42.95   | 60.40 | 650.14 |
|           | 1017     | 56.41 | 607.19 | 3.99   | 42.95   | 60.40 | 650.14 |
|           | 1021     | 56.43 | 607.41 | 3.99   | 42.95   | 60.42 | 650.36 |
|           | 1022     | 56.31 | 606.12 | 3.99   | 42.95   | 60.30 | 649.07 |
|           | 1030     | 56.31 | 606.12 | 3.99   | 42.95   | 60.30 | 649.07 |
|           | 1101     | 56.16 | 604.50 | 3.99   | 42.95   | 60.15 | 647.45 |
|           | 1102     | 56.55 | 608.70 | 3.99   | 42.95   | 60.54 | 651.65 |
|           | 1103     | 56.88 | 612.25 | 3.99   | 42.95   | 60.87 | 655.20 |
|           | 1106     | 56.41 | 607.19 | 3.99   | 42.95   | 60.40 | 650.14 |
| LEVEL 11  | 1107     | 56.41 | 607.19 | 3.99   | 42.95   | 60.40 | 650.14 |
|           | 1108     | 56.41 | 607.19 | 3.99   | 42.95   | 60.40 | 650.14 |
|           | 1109     | 56.41 | 607.19 | 3.99   | 42.95   | 60.40 | 650.14 |
|           | 1113     | 56.43 | 607.41 | 3.99   | 42.95   | 60.42 | 650.36 |
|           | 1122     | 56.31 | 606.12 | 3.99   | 42.95   | 60.30 | 649.07 |
|           | 1201     | 56.16 | 604.50 | 3.99   | 42.95   | 60.15 | 647.45 |
|           | 1202     | 56.55 | 608.70 | 3.99   | 42.95   | 60.54 | 651.65 |
|           | 1203     | 56.88 | 612.25 | 3.99   | 42.95   | 60.87 | 655.20 |
|           | 1206     | 56.41 | 607.19 | 3.99   | 42.95   | 60.40 | 650.14 |
|           | 1207     | 56.41 | 607.19 | 3.99   | 42.95   | 60.40 | 650.14 |
| LEVEL 12  | 1208     | 56.41 | 607.19 | 3.99   | 42.95   | 60.40 | 650.14 |
|           | 1209     | 56.41 | 607.19 | 3.99   | 42.95   | 60.40 | 650.14 |
|           | 1213     | 56.43 | 607.41 | 3.99   | 42.95   | 60.42 | 650.36 |
|           | 1214     | 56.31 | 606.12 | 3.99   | 42.95   | 60.30 | 649.07 |
|           | 1222     | 56.31 | 606.12 | 3.99   | 42.95   | 60.30 | 649.07 |

PARK RIDGE TOWER B