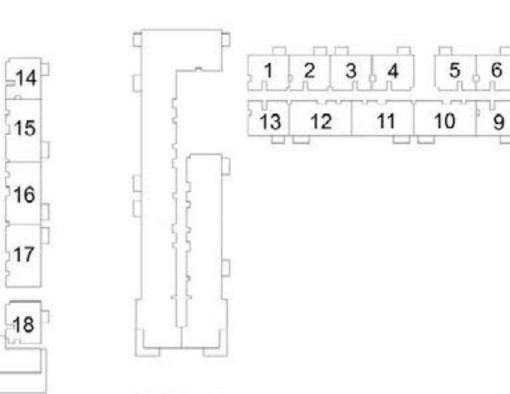

-|
| LEVEL       | ONIT NO      | SQM    | SQFT.   | SQM.   | SQFT.        | SQM.   | SQFT.   |  |
| GROUND      | TOWER B      |        |         |        |              |        |         |  |
| LEVEL 01    | 103          | 105.93 | 1140.22 | 13.41  | 144.34       | 119.34 | 1284.56 |  |
| LEVEL 01    | 104          | 105.19 | 1132.26 | 13.50  | 145.31       | 118.69 | 1277.57 |  |
| LEVEL 02 07 | 203          | 105.93 | 1140.22 | 13.41  | 144.34       | 119.34 | 1284.56 |  |
| LEVEL 02-07 | 204          | 105.19 | 1132.26 | 13.50  | 145.31       | 118.69 | 1277.57 |  |
| LEVEL OR    | 803          | 105.93 | 1140.22 | 13.41  | 144.34       | 119.34 | 1284.56 |  |
| LEVEL 08    | 804          | 105.19 | 1132.26 | 13.50  | 145.31       | 118.69 | 1277.57 |  |



















LEVEL 11









PARK RIDGE TOWER B

## 3 BEDROOM APARTMENT 3 A - TOWER B

| LEVEL  | UNIT NO UNIT AREA |        | AREA    | BALCO | NY AREA | TOTAL AREA |         |  |  |
|--------|-------------------|--------|---------|-------|---------|------------|---------|--|--|
|        | ONIT NO           | SQM    | SQFT.   | SQM.  | SQFT.   | SQM.       | SQFT.   |  |  |
|        | TOWER B           |        |         |       |         |            |         |  |  |
| GROUND | G22               | 130.39 | 1403.51 | 73.54 | 791.58  | 203.93     | 2195.09 |  |  |
|        | G23               | 130.79 | 1407.81 | 76.97 | 828.50  | 207.76     | 2236.31 |  |  |





























PARK RIDGE TOWER B

# 3 BEDROOM APARTMENT 3 B - TOWER B

|             |         | LIBUT  | ADEA    | DALCON | IV ADEA | TO