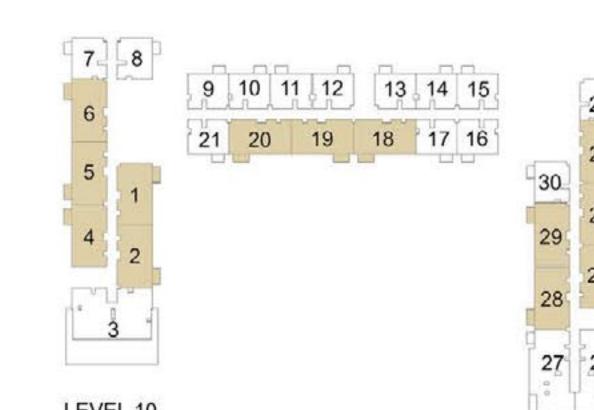

### 1 BEDROOM APARTMENT 1C - TOWER B

| LEVE!     | LIBUT NO | UNIT  | AREA   | BALCON | IY AREA | TOTAL | AREA   |
|-----------|----------|-------|--------|--------|---------|-------|--------|
| LEVEL     | UNIT NO  | SQM   | SQFT.  | SQM.   | SQFT.   | SQM.  | SQFT.  |
|           | 907      | 56.06 | 603.42 | 3.99   | 42.95   | 60.05 | 646.37 |
|           | 908      | 56.63 | 609.56 | 3.99   | 42.95   | 60.62 | 652.51 |
|           | 909      | 56.16 | 604.50 | 3.99   | 42.95   | 60.15 | 647.45 |
|           | 910      | 56.55 | 608.70 | 3.99   | 42.95   | 60.54 | 651.65 |
|           | 911      | 56.88 | 612.25 | 3.99   | 42.95   | 60.87 | 655.20 |
| LEVEL 09  | 914      | 56.41 | 607.19 | 3.99   | 42.95   | 60.40 | 650.14 |
|           | 915      | 56.41 | 607.19 | 3.99   | 42.95   | 60.40 | 650.14 |
|           | 916      | 56.41 | 607.19 | 3.99   | 42.95   | 60.40 | 650.14 |
|           | 917      | 56.41 | 607.19 | 3.99   | 42.95   | 60.40 | 650.14 |
|           | 921      | 56.43 | 607.41 | 3.99   | 42.95   | 60.42 | 650.36 |
|           | 930      | 56.31 | 606.12 | 3.99   | 42.95   | 60.30 | 649.07 |
|           | 1007     | 56.06 | 603.42 | 3.99   | 42.95   | 60.05 | 646.37 |
|           | 1008     | 56.63 | 609.56 | 3.99   | 42.95   | 60.62 | 652.51 |
|           | 1009     | 56.16 | 604.50 | 3.99   | 42.95   | 60.15 | 647.45 |
|           | 1010     | 56.55 | 608.70 | 3.99   | 42.95   | 60.54 | 651.65 |
|           | 1011     | 56.88 | 612.25 | 3.99   | 42.95   | 60.87 | 655.20 |
| 151/51 40 | 1014     | 56.41 | 607.19 | 3.99   | 42.95   | 60.40 | 650.14 |
|           | 1015     | 56.41 | 607.19 | 3.99   | 42.95   | 60.40 | 650.14 |
|           | 1016     | 56.41 | 607.19 | 3.99   | 42.95   | 60.40 | 650.14 |
|           | 1017     | 56.41 | 607.19 | 3.99   | 42.95   | 60.40 | 650.14 |
|           | 1021     | 56.43 | 607.41 | 3.99   | 42.95   | 60.42 | 650.36 |
|           | 1022     | 56.31 | 606.12 | 3.99   | 42.95   | 60.30 | 649.07 |
|           | 1030     | 56.31 | 606.12 | 3.99   | 42.95   | 60.30 | 649.07 |
|           | 1101     | 56.16 | 604.50 | 3.99   | 42.95   | 60.15 | 647.45 |
|           | 1102     | 56.55 | 608.70 | 3.99   | 42.95   | 60.54 | 651.65 |
|           | 1103     | 56.88 | 612.25 | 3.99   | 42.95   | 60.87 | 655.20 |
|           | 1106     | 56.41 | 607.19 | 3.99   | 42.95   | 60.40 | 650.14 |
| LEVEL 11  | 1107     | 56.41 | 607.19 | 3.99   | 42.95   | 60.40 | 650.14 |
|           | 1108     | 56.41 | 607.19 | 3.99   | 42.95   | 60.40 | 650.14 |
|           | 1109     | 56.41 | 607.19 | 3.99   | 42.95   | 60.40 | 650.14 |
|           | 1113     | 56.43 | 607.41 | 3.99   | 42.95   | 60.42 | 650.36 |
|           | 1122     | 56.31 | 606.12 | 3.99   | 42.95   | 60.30 | 649.07 |
|           | 1201     | 56.16 | 604.50 | 3.99   | 42.95   | 60.15 | 647.45 |
|           | 1202     | 56.55 | 608.70 | 3.99   | 42.95   | 60.54 | 651.65 |
|           | 1203     | 56.88 | 612.25 | 3.99   | 42.95   | 60.87 | 655.20 |
|           | 1206     | 56.41 | 607.19 | 3.99   | 42.95   | 60.40 | 650.14 |
|           | 1207     | 56.41 | 607.19 | 3.99   | 42.95   | 60.40 | 650.14 |
| LEVEL 12  | 1208     | 56.41 | 607.19 | 3.99   | 42.95   | 60.40 | 650.14 |
|           | 1209     | 56.41 | 607.19 | 3.99   | 42.95   | 60.40 | 650.14 |
|           | 1213     | 56.43 | 607.41 | 3.99   | 42.95   | 60.42 | 650.36 |
|           | 1214     | 56.31 | 606.12 | 3.99   | 42.95   | 60.30 | 649.07 |
|           | 1222     | 56.31 | 606.12 | 3.99   | 42.95   | 60.30 | 649.07 |