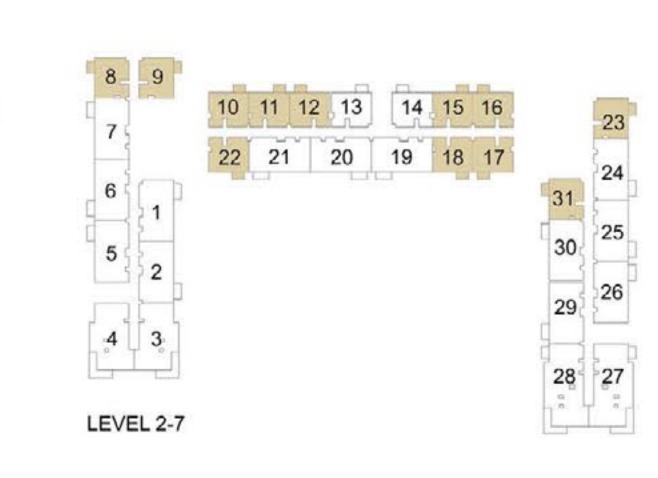

## 1 BEDROOM APARTMENT 1C - TOWER B

| LEVEL       | LINIT NO | UNIT  | AREA   | BALCON | NY AREA | TOTAL | LAREA  |
|-------------|----------|-------|--------|--------|---------|-------|--------|
| LEVEL       | UNIT NO  | SQM   | SQFT.  | SQM.   | SQFT.   | SQM.  | SQFT.  |
|             |          |       | TOW    | ER B   |         |       |        |
| GROUND      | G26      | 56.31 | 606.12 | 25.40  | 273.40  | 81.71 | 879.52 |
|             | 108      | 56.06 | 603.42 | 3.99   | 42.95   | 60.05 | 646.37 |
| Ī           | 109      | 56.63 | 609.56 | 3.99   | 42.95   | 60.62 | 652.51 |
|             | 110      | 56.16 | 604.50 | 3.99   | 42.95   | 60.15 | 647.45 |
|             | 111      | 56.55 | 608.70 | 3.99   | 42.95   | 60.54 | 651.65 |
| Ī           | 112      | 56.88 | 612.25 | 3.99   | 42.95   | 60.87 | 655.20 |
| 15/51 01    | 115      | 56.41 | 607.19 | 3.99   | 42.95   | 60.40 | 650.14 |
| LEVEL 01    | 116      | 56.41 | 607.19 | 3.99   | 42.95   | 60.40 | 650.14 |
| Ī           | 117      | 56.41 | 607.19 | 3.99   | 42.95   | 60.40 | 650.14 |
|             | 118      | 56.41 | 607.19 | 3.99   | 42.95   | 60.40 | 650.14 |
|             | 122      | 56.43 | 607.41 | 3.99   | 42.95   | 60.42 | 650.36 |
| Ī           | 123      | 56.31 | 606.12 | 3.99   | 42.95   | 60.30 | 649.07 |
| Ì           | 131      | 56.31 | 606.12 | 3.99   | 42.95   | 60.30 | 649.07 |
|             | 208      | 56.06 | 603.42 | 3.99   | 42.95   | 60.05 | 646.37 |
| -           | 209      | 56.63 | 609.56 | 3.99   | 42.95   | 60.62 | 652.51 |
|             | 210      | 56.16 | 604.50 | 3.99   | 42.95   | 60.15 | 647.45 |
| Ì           | 211      | 56.55 | 608.70 | 3.99   | 42.95   | 60.54 | 651.65 |
|             | 212      | 56.88 | 612.25 | 3.99   | 42.95   | 60.87 | 655.20 |
| . =         | 215      | 56.41 | 607.19 | 3.99   | 42.95   | 60.40 | 650.14 |
| LEVEL 02-07 | 216      | 56.41 | 607.19 | 3.99   | 42.95   | 60.40 | 650.14 |
|             | 217      | 56.41 | 607.19 | 3.99   | 42.95   | 60.40 | 650.14 |
|             | 218      | 56.41 | 607.19 | 3.99   | 42.95   | 60.40 | 650.14 |
|             | 222      | 56.43 | 607.41 | 3.99   | 42.95   | 60.42 | 650.36 |
|             | 223      | 56.31 | 606.12 | 3.99   | 42.95   | 60.30 | 649.07 |
|             | 231      | 56.31 | 606.12 | 3.99   | 42.95   | 60.30 | 649.07 |
|             | 808      | 56.06 | 603.42 | 3.99   | 42.95   | 60.05 | 646.37 |
|             | 810      | 56.16 | 604.50 | 3.99   | 42.95   | 60.15 | 647.45 |
|             | 811      | 56.55 | 608.70 | 3.99   | 42.95   | 60.54 | 651.65 |
|             | 812      | 56.88 | 612.25 | 3.99   | 42.95   | 60.87 | 655.20 |
|             | 815      | 56.41 | 607.19 | 3.99   | 42.95   | 60.40 | 650.14 |
| LEVEL 08    | 816      | 56.41 | 607.19 | 3.99   | 42.95   | 60.40 | 650.14 |
|             | 817      | 56.41 | 607.19 | 3.99   | 42.95   | 60.40 | 650.14 |
|             | 818      | 56.41 | 607.19 | 3.99   | 42.95   | 60.40 | 650.14 |
|             | 822      | 56.43 | 607.41 | 3.99   | 42.95   | 60.42 | 650.36 |
|             | 823      | 56.31 | 606.12 | 3.99   | 42.95   | 60.30 | 649.07 |
|             | 831      | 56.31 | 606.12 | 3.99   | 42.95   | 60.30 | 649.07 |

## 2 BEDROOM APARTMENT 2C - TOWER B

| 15)/51      | LINUT NO | UNIT  | AREA   | BALCON | NY AREA | TOTA  | LAREA   |
|-------------|----------|-------|--------|--------|---------|-------|---------|
| LEVEL       | UNIT NO  | SQM   | SQFT.  | SQM.   | SQFT.   | SQM.  | SQFT.   |
| GROUND      |          |       | TOW    | /ER B  |         |       |         |
|             | 101      | 87.62 | 943.13 | 5.18   | 55.76   | 92.80 | 998.89  |
|             | 102      | 88.13 | 948.62 | 5.18   | 55.76   | 93.31 | 1004.38 |
|             | 105      | 87.77 | 944.75 | 5.18   | 55.76   | 92.95 | 1000.51 |
|             | 106      | 87.74 | 944.43 | 5.18   | 55.76   | 92.92 | 1000.19 |
|             | 107      | 87.23 | 938.94 | 5.18   | 55.76   | 92.41 | 994.70  |
|             | 119      | 87.44 | 941.20 | 5.18   | 55.76   | 92.62 | 996.96  |
| LEVEL 01    | 120      | 87.32 | 939.90 | 5.18   | 55.76   | 92.50 | 995.66  |
|             | 121      | 87.70 | 943.99 | 5.18   | 55.76   | 92.88 | 999.75  |
|             | 124      | 87.60 | 942.92 | 5.18   | 55.76   | 92.78 | 998.68  |
|             | 125      | 87.35 | 940.23 | 5.18   | 55.76   | 92.53 | 995.99  |
|             | 126      | 88.13 | 948.62 | 5.18   | 55.76   | 93.31 | 1004.38 |
|             | 129      | 87.22 | 938.83 | 5.18   | 55.76   | 92.40 | 994.59  |
|             | 130      | 87.54 | 942.27 | 5.18   | 55.76   | 92.72 | 998.03  |
|             | 201      | 87.62 | 943.13 | 5.18   | 55.76   | 92.80 | 998.89  |
|             | 202      | 88.13 | 948.62 | 5.18   | 55.76   | 93.31 | 1004.38 |
|             | 205      | 87.77 | 944.75 | 5.18   | 55.76   | 92.95 | 1000.51 |
| 1           | 206      | 87.74 | 944.43 | 5.18   | 55.76   | 92.92 | 1000.19 |
|             | 207      | 87.23 | 938.94 | 5.18   | 55.76   | 92.41 | 994.70  |
|             | 219      | 87.44 | 941.20 | 5.18   | 55.76   | 92.62 | 996.96  |
| LEVEL 02-07 | 220      | 87.32 | 939.90 | 5.18   | 55.76   | 92.50 | 995.66  |
|             | 221      | 87.70 | 943.99 | 5.18   | 55.76   | 92.88 | 999.75  |
|             | 224      | 87.60 | 942.92 | 5.18   | 55.76   | 92.78 | 998.68  |
|             | 225      | 87.35 | 940.23 | 5.18   | 55.76   | 92.53 | 995.99  |
|             | 226      | 88.13 | 948.62 | 5.18   | 55.76   | 93.31 | 1004.38 |
|             | 229      | 87.22 | 938.83 | 5.18   | 55.76   | 92.40 | 994.59  |
|             | 230      | 87.54 | 942.27 | 5.18   | 55.76   | 92.72 | 998.03  |
|             | 801      | 87.62 | 943.13 | 5.18   | 55.76   | 92.80 | 998.89  |
|             | 802      | 88.13 | 948.62 | 5.18   | 55.76   | 93.31 | 1004.38 |
| İ           | 805      | 87.77 | 944.75 | 5.18   | 55.76   | 92.95 | 1000.51 |
|             | 806      | 87.74 | 944.43 | 5.18   | 55.76   | 92.92 | 1000.19 |
|             | 807      | 87.23 | 938.94 | 5.18   | 55.76   | 92.41 | 994.70  |
| İ           | 819      | 87.44 | 941.20 | 5.18   | 55.76   | 92.62 | 996.96  |
| LEVEL 08    | 820      | 87.32 | 939.90 | 5.18   | 55.76   | 92.50 | 995.66  |
|             | 821      | 87.70 | 943.99 | 5.18   | 55.76   | 92.88 | 999.75  |
|             | 824      | 87.60 | 942.92 | 5.18   | 55.76   | 92.78 | 998.68  |
|             | 825      | 87.35 | 940.23 | 5.18   | 55.76   | 92.53 | 995.99  |
|             | 826      | 88.13 | 948.62 | 5.18   | 55.76   | 93.31 | 1004.38 |
|             | 829      | 87.22 | 938.83 | 5.18   | 55.76   | 92.40 | 994.59  |
|             | 830      | 87.54 | 942.27 | 5.18   | 55.76   | 92.72 | 998.03  |

### 2 BEDROOM APARTMENT 2C - TOWER B

| LEVE!     | LINUTAGO | UNIT  | AREA   | BALCON | NY AREA | TOTAL AREA |         |  |
|-----------|----------|-------|--------|--------|---------|------------|---------|--|
| LEVEL     | UNIT NO  | SQM   | SQFT.  | SQM.   | SQFT.   | SQM.       | SQFT.   |  |
|           | 901      | 87.62 | 943.13 | 5.18   | 55.76   | 92.80      | 998.89  |  |
|           | 902      | 88.13 | 948.62 | 5.18   | 55.76   | 93.31      | 1004.38 |  |
|           | 904      | 87.77 | 944.75 | 5.18   | 55.76   | 92.95      | 1000.51 |  |
|           | 905      | 87.74 | 944.43 | 5.18   | 55.76   | 92.92      | 1000.19 |  |
|           | 906      | 87.23 | 938.94 | 5.18   | 55.76   | 92.41      | 994.70  |  |
|           | 918      | 87.44 | 941.20 | 5.18   | 55.76   | 92.62      | 996.96  |  |
| LEVEL 09  | 919      | 87.32 | 939.90 | 5.18   | 55.76   | 92.50      | 995.66  |  |
|           | 920      | 87.70 | 943.99 | 5.18   | 55.76   | 92.88      | 999.75  |  |
|           | 923      | 87.60 | 942.92 | 5.18   | 55.76   | 92.78      | 998.68  |  |
|           | 924      | 87.35 | 940.23 | 5.18   | 55.76   | 92.53      | 995.99  |  |
|           | 925      | 88.13 | 948.62 | 5.18   | 55.76   | 93.31      | 1004.38 |  |
|           | 928      | 87.22 | 938.83 | 5.18   | 55.76   | 92.40      | 994.59  |  |
|           | 929      | 87.54 | 942.27 | 5.18   | 55.76   | 92.72      | 998.03  |  |
|           | 1001     | 87.62 | 943.13 | 5.18   | 55.76   | 92.80      | 998.89  |  |
|           | 1002     | 88.13 | 948.62 | 5.18   | 55.76   | 93.31      | 1004.38 |  |
|           | 1004     | 87.77 | 944.75 | 5.18   | 55.76   | 92.95      | 1000.51 |  |
|           | 1005     | 87.74 | 944.43 | 5.18   | 55.76   | 92.92      | 1000.19 |  |
|           | 1006     | 87.23 | 938.94 | 5.18   | 55.76   | 92.41      | 994.70  |  |
|           | 1018     | 87.44 | 941.20 | 5.18   | 55.76   | 92.62      | 996.96  |  |
|           | 1019     | 87.32 | 939.90 | 5.18   | 55.76   | 92.50      | 995.66  |  |
|           | 1020     | 87.70 | 943.99 | 5.18   | 55.76   | 92.88      | 999.75  |  |
| 15751 40  | 1023     | 87.60 | 942.92 | 5.18   | 55.76   | 92.78      | 998.68  |  |
| LEVEL 10  | 1024     | 87.35 | 940.23 | 5.18   | 55.76   | 92.53      | 995.99  |  |
|           | 1025     | 88.13 | 948.62 | 5.18   | 55.76   | 93.31      | 1004.38 |  |
|           | 1028     | 87.22 | 938.83 | 5.18   | 55.76   | 92.40      | 994.59  |  |
|           | 1029     | 87.54 | 942.27 | 5.18   | 55.76   | 92.72      | 998.03  |  |
|           | 1110     | 87.44 | 941.20 | 5.18   | 55.76   | 92.62      | 996.96  |  |
|           | 1111     | 87.32 | 939.90 | 5.18   | 55.76   | 92.50      | 995.66  |  |
|           | 1112     | 87.68 | 943.78 | 5.18   | 55.76   | 92.86      | 999.54  |  |
| 151/51 44 | 1115     | 87.60 | 942.92 | 5.18   | 55.76   | 92.78      | 998.68  |  |
| LEVEL 11  | 1116     | 87.35 | 940.23 | 5.18   | 55.76   | 92.53      | 995.99  |  |
|           | 1117     | 88.13 | 948.62 | 5.18   | 55.76   | 93.31      | 1004.38 |  |
|           | 1120     | 87.23 | 938.94 | 5.18   | 55.76   | 92.41      | 994.70  |  |
|           | 1121     | 87.54 | 942.27 | 5.18   | 55.76   | 92.72      | 998.03  |  |
|           | 1210     | 87.44 | 941.20 | 5.18   | 55.76   | 92.62      | 996.96  |  |
|           | 1211     | 87.32 | 939.90 | 5.18   | 55.76   | 92.50      | 995.66  |  |
|           | 1212     | 87.68 | 943.78 | 5.18   | 55.76   | 92.86      | 999.54  |  |
| LEVEL 40  | 1215     | 87.60 | 942.92 | 5.18   | 55.76   | 92.78      | 998.68  |  |
| LEVEL 12  | 1216     | 87.35 | 940.23 | 5.18   | 55.76   | 92.53      | 995.99  |  |
|           | 1217     | 88.13 | 948.62 | 5.18   | 55.76   | 93.31      | 1004.38 |  |
|           | 1220     | 87.23 | 938.94 | 5.18   | 55.76   | 92.41      | 994.70  |  |
|           | 1221     | 87.54 | 942.27 | 5.18   | 55.76   | 92.72      | 998.03  |  |