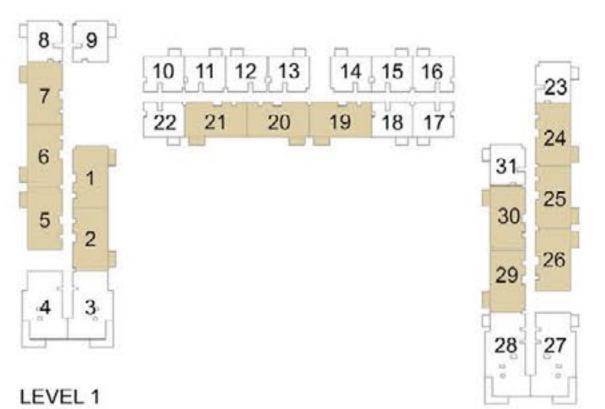

## 1 BEDROOM APARTMENT 1C - TOWER B

| LEVEL       | LINIT NO | UNIT  | AREA   | BALCON | NY AREA | TOTAL | LAREA  |
|-------------|----------|-------|--------|--------|---------|-------|--------|
| LEVEL       | UNIT NO  | SQM   | SQFT.  | SQM.   | SQFT.   | SQM.  | SQFT.  |
|             |          |       | TOW    | ER B   |         |       |        |
| GROUND      | G26      | 56.31 | 606.12 | 25.40  | 273.40  | 81.71 | 879.52 |
|             | 108      | 56.06 | 603.42 | 3.99   | 42.95   | 60.05 | 646.37 |
| Ī           | 109      | 56.63 | 609.56 | 3.99   | 42.95   | 60.62 | 652.51 |
|             | 110      | 56.16 | 604.50 | 3.99   | 42.95   | 60.15 | 647.45 |
|             | 111      | 56.55 | 608.70 | 3.99   | 42.95   | 60.54 | 651.65 |
| Ī           | 112      | 56.88 | 612.25 | 3.99   | 42.95   | 60.87 | 655.20 |
| 15/51 01    | 115      | 56.41 | 607.19 | 3.99   | 42.95   | 60.40 | 650.14 |
| LEVEL 01    | 116      | 56.41 | 607.19 | 3.99   | 42.95   | 60.40 | 650.14 |
| Ī           | 117      | 56.41 | 607.19 | 3.99   | 42.95   | 60.40 | 650.14 |
|             | 118      | 56.41 | 607.19 | 3.99   | 42.95   | 60.40 | 650.14 |
|             | 122      | 56.43 | 607.41 | 3.99   | 42.95   | 60.42 | 650.36 |
| Ī           | 123      | 56.31 | 606.12 | 3.99   | 42.95   | 60.30 | 649.07 |
| Ì           | 131      | 56.31 | 606.12 | 3.99   | 42.95   | 60.30 | 649.07 |
|             | 208      | 56.06 | 603.42 | 3.99   | 42.95   | 60.05 | 646.37 |
| -           | 209      | 56.63 | 609.56 | 3.99   | 42.95   | 60.62 | 652.51 |
|             | 210      | 56.16 | 604.50 | 3.99   | 42.95   | 60.15 | 647.45 |
| Ì           | 211      | 56.55 | 608.70 | 3.99   | 42.95   | 60.54 | 651.65 |
|             | 212      | 56.88 | 612.25 | 3.99   | 42.95   | 60.87 | 655.20 |
| . =         | 215      | 56.41 | 607.19 | 3.99   | 42.95   | 60.40 | 650.14 |
| LEVEL 02-07 | 216      | 56.41 | 607.19 | 3.99   | 42.95   | 60.40 | 650.14 |
|             | 217      | 56.41 | 607.19 | 3.99   | 42.95   | 60.40 | 650.14 |
|             | 218      | 56.41 | 607.19 | 3.99   | 42.95   | 60.40 | 650.14 |
|             | 222      | 56.43 | 607.41 | 3.99   | 42.95   | 60.42 | 650.36 |
|             | 223      | 56.31 | 606.12 | 3.99   | 42.95   | 60.30 | 649.07 |
|             | 231      | 56.31 | 606.12 | 3.99   | 42.95   | 60.30 | 649.07 |
|             | 808      | 56.06 | 603.42 | 3.99   | 42.95   | 60.05 | 646.37 |
|             | 810      | 56.16 | 604.50 | 3.99   | 42.95   | 60.15 | 647.45 |
|             | 811      | 56.55 | 608.70 | 3.99   | 42.95   | 60.54 | 651.65 |
|             | 812      | 56.88 | 612.25 | 3.99   | 42.95   | 60.87 | 655.20 |
|             | 815      | 56.41 | 607.19 | 3.99   | 42.95   | 60.40 | 650.14 |
| LEVEL 08    | 816      | 56.41 | 607.19 | 3.99   | 42.95   | 60.40 | 650.14 |
|             | 817      | 56.41 | 607.19 | 3.99   | 42.95   | 60.40 | 650.14 |
|             | 818      | 56.41 | 607.19 | 3.99   | 42.95   | 60.40 | 650.14 |
|             | 822      | 56.43 | 607.41 | 3.99   | 42.95   | 60.42 | 650.36 |
|             | 823      | 56.31 | 606.12 | 3.99   | 42.95   | 60.30 | 649.07 |
|             | 831      | 56.31 | 606.12 | 3.99   | 42.95   | 60.30 | 649.07 |

### 1 BEDROOM APARTMENT 1C - TOWER B

| LEVE!     | LIBUT NO | UNIT  | AREA   | BALCON | IY AREA | TOTAL | AREA   |
|-----------|----------|-------|--------|--------|---------|-------|--------|
| LEVEL     | UNIT NO  | SQM   | SQFT.  | SQM.   | SQFT.   | SQM.  | SQFT.  |
|           | 907      | 56.06 | 603.42 | 3.99   | 42.95   | 60.05 | 646.37 |
|           | 908      | 56.63 | 609.56 | 3.99   | 42.95   | 60.62 | 652.51 |
|           | 909      | 56.16 | 604.50 | 3.99   | 42.95   | 60.15 | 647.45 |
|           | 910      | 56.55 | 608.70 | 3.99   | 42.95   | 60.54 | 651.65 |
|           | 911      | 56.88 | 612.25 | 3.99   | 42.95   | 60.87 | 655.20 |
| LEVEL 09  | 914      | 56.41 | 607.19 | 3.99   | 42.95   | 60.40 | 650.14 |
|           | 915      | 56.41 | 607.19 | 3.99   | 42.95   | 60.40 | 650.14 |
|           | 916      | 56.41 | 607.19 | 3.99   | 42.95   | 60.40 | 650.14 |
|           | 917      | 56.41 | 607.19 | 3.99   | 42.95   | 60.40 | 650.14 |
|           | 921      | 56.43 | 607.41 | 3.99   | 42.95   | 60.42 | 650.36 |
|           | 930      | 56.31 | 606.12 | 3.99   | 42.95   | 60.30 | 649.07 |
|           | 1007     | 56.06 | 603.42 | 3.99   | 42.95   | 60.05 | 646.37 |
|           | 1008     | 56.63 | 609.56 | 3.99   | 42.95   | 60.62 | 652.51 |
|           | 1009     | 56.16 | 604.50 | 3.99   | 42.95   | 60.15 | 647.45 |
|           | 1010     | 56.55 | 608.70 | 3.99   | 42.95   | 60.54 | 651.65 |
|           | 1011     | 56.88 | 612.25 | 3.99   | 42.95   | 60.87 | 655.20 |
| 151/51 40 | 1014     | 56.41 | 607.19 | 3.99   | 42.95   | 60.40 | 650.14 |
|           | 1015     | 56.41 | 607.19 | 3.99   | 42.95   | 60.40 | 650.14 |
|           | 1016     | 56.41 | 607.19 | 3.99   | 42.95   | 60.40 | 650.14 |
|           | 1017     | 56.41 | 607.19 | 3.99   | 42.95   | 60.40 | 650.14 |
|           | 1021     | 56.43 | 607.41 | 3.99   | 42.95   | 60.42 | 650.36 |
|           | 1022     | 56.31 | 606.12 | 3.99   | 42.95   | 60.30 | 649.07 |
|           | 1030     | 56.31 | 606.12 | 3.99   | 42.95   | 60.30 | 649.07 |
|           | 1101     | 56.16 | 604.50 | 3.99   | 42.95   | 60.15 | 647.45 |
|           | 1102     | 56.55 | 608.70 | 3.99   | 42.95   | 60.54 | 651.65 |
|           | 1103     | 56.88 | 612.25 | 3.99   | 42.95   | 60.87 | 655.20 |
|           | 1106     | 56.41 | 607.19 | 3.99   | 42.95   | 60.40 | 650.14 |
| LEVEL 11  | 1107     | 56.41 | 607.19 | 3.99   | 42.95   | 60.40 | 650.14 |
|           | 1108     | 56.41 | 607.19 | 3.99   | 42.95   | 60.40 | 650.14 |
|           | 1109     | 56.41 | 607.19 | 3.99   | 42.95   | 60.40 | 650.14 |
|           | 1113     | 56.43 | 607.41 | 3.99   | 42.95   | 60.42 | 650.36 |
|           | 1122     | 56.31 | 606.12 | 3.99   | 42.95   | 60.30 | 649.07 |
|           | 1201     | 56.16 | 604.50 | 3.99   | 42.95   | 60.15 | 647.45 |
|           | 1202     | 56.55 | 608.70 | 3.99   | 42.95   | 60.54 | 651.65 |
|           | 1203     | 56.88 | 612.25 | 3.99   | 42.95   | 60.87 | 655.20 |
|           | 1206     | 56.41 | 607.19 | 3.99   | 42.95   | 60.40 | 650.14 |
|           | 1207     | 56.41 | 607.19 | 3.99   | 42.95   | 60.40 | 650.14 |
| LEVEL 12  | 1208     | 56.41 | 607.19 | 3.99   | 42.95   | 60.40 | 650.14 |
|           | 1209     | 56.41 | 607.19 | 3.99   | 42.95   | 60.40 | 650.14 |
|           | 1213     | 56.43 | 607.41 | 3.99   | 42.95   | 60.42 | 650.36 |
|           | 1214     | 56.31 | 606.12 | 3.99   | 42.95   | 60.30 | 649.07 |
|           | 1222     | 56.31 | 606.12 | 3.99   | 42.95   | 60.30 | 649.07 |

# 1 BEDROOM APARTMENT 1D - TOWER B

| LEVEL        | LINIT NO | UNIT  | AREA   | BALCON | NY AREA | TOTAL | AREA   |
|--------------|----------|-------|--------|--------|---------|-------|--------|
| LEVEL        | UNIT NO  | SQM   | SQFT.  | SQM.   | SQFT.   | SQM.  | SQFT.  |
|              |          |       | TOW    | /ER B  |         |       |        |
| LEVEL 01     | 113      | 56.10 | 603.86 | 3.99   | 42.95   | 60.09 | 646.81 |
| LEVEL 01     | 114      | 56.41 | 607.19 | 3.99   | 42.95   | 60.40 | 650.14 |
| EVEL 02-07   | 213      | 56.10 | 603.86 | 3.99   | 42.95   | 60.09 | 646.81 |
| LEVEL UZ-U/F | 214      | 56.41 | 607.19 | 3.99   | 42.95   | 60.40 | 650.14 |
|              | 809      | 56.63 | 609.56 | 3.99   | 42.95   | 60.62 | 652.51 |
| LEVEL 08     | 813      | 56.10 | 603.86 | 3.99   | 42.95   | 60.09 | 646.81 |
|              | 814      | 56.41 | 607.19 | 3.99   | 42.95   | 60.40 | 650.14 |
|              | 912      | 56.10 | 603.86 | 3.99   | 42.95   | 60.09 | 646.81 |
| LEVEL 09     | 913      | 56.41 | 607.19 | 3.99   | 42.95   | 60.40 | 650.14 |
|              | 922      | 56.31 | 606.12 | 3.99   | 42.95   | 60.30 | 649.07 |
| LEVEL 10     | 1012     | 56.10 | 603.86 | 3.99   | 42.95   | 60.09 | 646.81 |
| LEVEL 10     | 1013     | 56.41 | 607.19 | 3.99   | 42.95   | 60.40 | 650.14 |
|              | 1104     | 56.10 | 603.86 | 3.99   | 42.95   | 60.09 | 646.81 |
| LEVEL 11     | 1105     | 56.41 | 607.19 | 3.99   | 42.95   | 60.40 | 650.14 |
| LEVEL 11     | 1114     | 56.31 | 606.12 | 3.99   | 42.95   | 60.30 | 649.07 |
|              | 1118     | 57.04 | 613.97 | 3.82   | 41.12   | 60.86 | 655.09 |
| LEVEL 12     | 1204     | 56.10 | 603.86 | 3.99   | 42.95   | 60.09 | 646.81 |
| LEVEL 12     | 1205     | 56.41 | 607.19 | 3.99   | 42.95   | 60.40 | 650.14 |

## 1 BEDROOM APARTMENT 1E - TOWER B

| LEVEL    | UNITALO |       | T AREA BALO |      | BALCONY AREA |       | TOTAL AREA |  |
|----------|---------|-------|-------------|------|--------------|-------|------------|--|
|          | UNIT NO | SQM   | SQFT.       | SQM. | SQFT.        | SQM.  | SQFT.      |  |
|          |         |       | TOW         | ER B |              |       |            |  |
| LEVEL 12 | 1218    | 57.04 | 613.97      | 2.92 | 31.43        | 59.96 | 645.40     |  |

## 2 BEDROOM APARTMENT 2C - TOWER B

| 15)/51      | LINUT NO | UNIT  | AREA   | BALCON | NY AREA | TOTA  | LAREA   |
|-------------|----------|-------|--------|--------|---------|-------|---------|
| LEVEL       | UNIT NO  | SQM   | SQFT.  | SQM.   | SQFT.   | SQM.  | SQFT.   |
| GROUND      |          |       | TOW    | /ER B  |         |       |         |
|             | 101      | 87.62 | 943.13 | 5.18   | 55.76   | 92.80 | 998.89  |
|             | 102      | 88.13 | 948.62 | 5.18   | 55.76   | 93.31 | 1004.38 |
|             | 105      | 87.77 | 944.75 | 5.18   | 55.76   | 92.95 | 1000.51 |
|             | 106      | 87.74 | 944.43 | 5.18   | 55.76   | 92.92 | 1000.19 |
|             | 107      | 87.23 | 938.94 | 5.18   | 55.76   | 92.41 | 994.70  |
|             | 119      | 87.44 | 941.20 | 5.18   | 55.76   | 92.62 | 996.96  |
| LEVEL 01    | 120      | 87.32 | 939.90 | 5.18   | 55.76   | 92.50 | 995.66  |
|             | 121      | 87.70 | 943.99 | 5.18   | 55.76   | 92.88 | 999.75  |
|             | 124      | 87.60 | 942.92 | 5.18   | 55.76   | 92.78 | 998.68  |
|             | 125      | 87.35 | 940.23 | 5.18   | 55.76   | 92.53 | 995.99  |
|             | 126      | 88.13 | 948.62 | 5.18   | 55.76   | 93.31 | 1004.38 |
|             | 129      | 87.22 | 938.83 | 5.18   | 55.76   | 92.40 | 994.59  |
|             | 130      | 87.54 | 942.27 | 5.18   | 55.76   | 92.72 | 998.03  |
|             | 201      | 87.62 | 943.13 | 5.18   | 55.76   | 92.80 | 998.89  |
|             | 202      | 88.13 | 948.62 | 5.18   | 55.76   | 93.31 | 1004.38 |
|             | 205      | 87.77 | 944.75 | 5.18   | 55.76   | 92.95 | 1000.51 |
| 1           | 206      | 87.74 | 944.43 | 5.18   | 55.76   | 92.92 | 1000.19 |
|             | 207      | 87.23 | 938.94 | 5.18   | 55.76   | 92.41 | 994.70  |
|             | 219      | 87.44 | 941.20 | 5.18   | 55.76   | 92.62 | 996.96  |
| LEVEL 02-07 | 220      | 87.32 | 939.90 | 5.18   | 55.76   | 92.50 | 995.66  |
|             | 221      | 87.70 | 943.99 | 5.18   | 55.76   | 92.88 | 999.75  |
|             | 224      | 87.60 | 942.92 | 5.18   | 55.76   | 92.78 | 998.68  |
|             | 225      | 87.35 | 940.23 | 5.18   | 55.76   | 92.53 | 995.99  |
|             | 226      | 88.13 | 948.62 | 5.18   | 55.76   | 93.31 | 1004.38 |
|             | 229      | 87.22 | 938.83 | 5.18   | 55.76   | 92.40 | 994.59  |
|             | 230      | 87.54 | 942.27 | 5.18   | 55.76   | 92.72 | 998.03  |
|             | 801      | 87.62 | 943.13 | 5.18   | 55.76   | 92.80 | 998.89  |
|             | 802      | 88.13 | 948.62 | 5.18   | 55.76   | 93.31 | 1004.38 |
| İ           | 805      | 87.77 | 944.75 | 5.18   | 55.76   | 92.95 | 1000.51 |
|             | 806      | 87.74 | 944.43 | 5.18   | 55.76   | 92.92 | 1000.19 |
|             | 807      | 87.23 | 938.94 | 5.18   | 55.76   | 92.41 | 994.70  |
| İ           | 819      | 87.44 | 941.20 | 5.18   | 55.76   | 92.62 | 996.96  |
| LEVEL 08    | 820      | 87.32 | 939.90 | 5.18   | 55.76   | 92.50 | 995.66  |
|             | 821      | 87.70 | 943.99 | 5.18   | 55.76   | 92.88 | 999.75  |
|             | 824      | 87.60 | 942.92 | 5.18   | 55.76   | 92.78 | 998.68  |
|             | 825      | 87.35 | 940.23 | 5.18   | 55.76   | 92.53 | 995.99  |
|             | 826      | 88.13 | 948.62 | 5.18   | 55.76   | 93.31 | 1004.38 |
|             | 829      | 87.22 | 938.83 | 5.18   | 55.76   | 92.40 | 994.59  |
|             | 830      | 87.54 | 942.27 | 5.18   | 55.76   | 92.72 | 998.03  |

### 2 BEDROOM APARTMENT 2C - TOWER B

| LEVE!     | LINUTAGO | UNIT  | AREA   | BALCON | NY AREA | TOTAL AREA |         |  |
|-----------|----------|-------|--------|--------|---------|------------|---------|--|
| LEVEL     | UNIT NO  | SQM   | SQFT.  | SQM.   | SQFT.   | SQM.       | SQFT.   |  |
|           | 901      | 87.62 | 943.13 | 5.18   | 55.76   | 92.80      | 998.89  |  |
|           | 902      | 88.13 | 948.62 | 5.18   | 55.76   | 93.31      | 1004.38 |  |
|           | 904      | 87.77 | 944.75 | 5.18   | 55.76   | 92.95      | 1000.51 |  |
|           | 905      | 87.74 | 944.43 | 5.18   | 55.76   | 92.92      | 1000.19 |  |
|           | 906      | 87.23 | 938.94 | 5.18   | 55.76   | 92.41      | 994.70  |  |
|           | 918      | 87.44 | 941.20 | 5.18   | 55.76   | 92.62      | 996.96  |  |
| LEVEL 09  | 919      | 87.32 | 939.90 | 5.18   | 55.76   | 92.50      | 995.66  |  |
|           | 920      | 87.70 | 943.99 | 5.18   | 55.76   | 92.88      | 999.75  |  |
|           | 923      | 87.60 | 942.92 | 5.18   | 55.76   | 92.78      | 998.68  |  |
|           | 924      | 87.35 | 940.23 | 5.18   | 55.76   | 92.53      | 995.99  |  |
|           | 925      | 88.13 | 948.62 | 5.18   | 55.76   | 93.31      | 1004.38 |  |
|           | 928      | 87.22 | 938.83 | 5.18   | 55.76   | 92.40      | 994.59  |  |
|           | 929      | 87.54 | 942.27 | 5.18   | 55.76   | 92.72      | 998.03  |  |
|           | 1001     | 87.62 | 943.13 | 5.18   | 55.76   | 92.80      | 998.89  |  |
|           | 1002     | 88.13 | 948.62 | 5.18   | 55.76   | 93.31      | 1004.38 |  |
|           | 1004     | 87.77 | 944.75 | 5.18   | 55.76   | 92.95      | 1000.51 |  |
|           | 1005     | 87.74 | 944.43 | 5.18   | 55.76   | 92.92      | 1000.19 |  |
|           | 1006     | 87.23 | 938.94 | 5.18   | 55.76   | 92.41      | 994.70  |  |
|           | 1018     | 87.44 | 941.20 | 5.18   | 55.76   | 92.62      | 996.96  |  |
|           | 1019     | 87.32 | 939.90 | 5.18   | 55.76   | 92.50      | 995.66  |  |
|           | 1020     | 87.70 | 943.99 | 5.18   | 55.76   | 92.88      | 999.75  |  |
| 15751 40  | 1023     | 87.60 | 942.92 | 5.18   | 55.76   | 92.78      | 998.68  |  |
| LEVEL 10  | 1024     | 87.35 | 940.23 | 5.18   | 55.76   | 92.53      | 995.99  |  |
|           | 1025     | 88.13 | 948.62 | 5.18   | 55.76   | 93.31      | 1004.38 |  |
|           | 1028     | 87.22 | 938.83 | 5.18   | 55.76   | 92.40      | 994.59  |  |
|           | 1029     | 87.54 | 942.27 | 5.18   | 55.76   | 92.72      | 998.03  |  |
|           | 1110     | 87.44 | 941.20 | 5.18   | 55.76   | 92.62      | 996.96  |  |
|           | 1111     | 87.32 | 939.90 | 5.18   | 55.76   | 92.50      | 995.66  |  |
|           | 1112     | 87.68 | 943.78 | 5.18   | 55.76   | 92.86      | 999.54  |  |
| 151/51 44 | 1115     | 87.60 | 942.92 | 5.18   | 55.76   | 92.78      | 998.68  |  |
| LEVEL 11  | 1116     | 87.35 | 940.23 | 5.18   | 55.76   | 92.53      | 995.99  |  |
|           | 1117     | 88.13 | 948.62 | 5.18   | 55.76   | 93.31      | 1004.38 |  |
|           | 1120     | 87.23 | 938.94 | 5.18   | 55.76   | 92.41      | 994.70  |  |
|           | 1121     | 87.54 | 942.27 | 5.18   | 55.76   | 92.72      | 998.03  |  |
|           | 1210     | 87.44 | 941.20 | 5.18   | 55.76   | 92.62      | 996.96  |  |
|           | 1211     | 87.32 | 939.90 | 5.18   | 55.76   | 92.50      | 995.66  |  |
|           | 1212     | 87.68 | 943.78 | 5.18   | 55.76   | 92.86      | 999.54  |  |
| LEVEL 40  | 1215     | 87.60 | 942.92 | 5.18   | 55.76   | 92.78      | 998.68  |  |
| LEVEL 12  | 1216     | 87.35 | 940.23 | 5.18   | 55.76   | 92.53      | 995.99  |  |
|           | 1217     | 88.13 | 948.62 | 5.18   | 55.76   | 93.31      | 1004.38 |  |
|           | 1220     | 87.23 | 938.94 | 5.18   | 55.76   | 92.41      | 994.70  |  |
|           | 1221     | 87.54 | 942.27 | 5.18   | 55.76   | 92.72      | 998.03  |  |

## 2 BEDROOM APARTMENT 2D - TOWER B

| LEVEL       | UNIT NO UNIT |        | AREA    | BALCON | BALCONY AREA |        | . AREA  |  |
|-------------|--------------|--------|---------|--------|--------------|--------|---------|--|
| LEVEL       | ONIT NO      | SQM    | SQFT.   | SQM.   | SQFT.        | SQM.   | SQFT.   |  |
| GROUND      | TOWER B      |        |         |        |              |        |         |  |
| LEVEL 01    | 103          | 105.93 | 1140.22 | 13.41  | 144.34       | 119.34 | 1284.56 |  |
| LEVEL 01    | 104          | 105.19 | 1132.26 | 13.50  | 145.31       | 118.69 | 1277.57 |  |
| LEVEL 02 07 | 203          | 105.93 | 1140.22 | 13.41  | 144.34       | 119.34 | 1284.56 |  |
| LEVEL 02-07 | 204          | 105.19 | 1132.26 | 13.50  | 145.31       | 118.69 | 1277.57 |  |
| LEVEL OR    | 803          | 105.93 | 1140.22 | 13.41  | 144.34       | 119.34 | 1284.56 |  |
| LEVEL 08    | 804          | 105.19 | 1132.26 | 13.50  | 145.31       | 118.69 | 1277.57 |  |