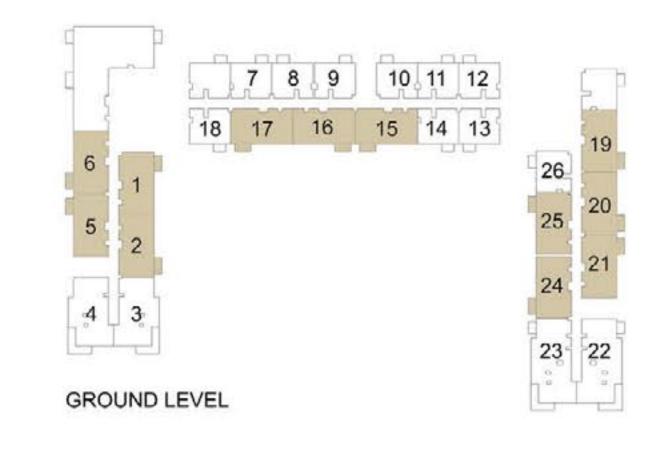

# DUBAIHILLS ESTATE

GREN SQUARE

FLOOR PLANS

PARK RIDGE BY

EMAAR

PARK RIDGE TOWER B

### 1 BEDROOM APARTMENT 1A&B - TOWER B

| 15/51  | UNIT NO | UNIT AREA |        | BALCONY AREA |        | TOTAL AREA |      |
|--------|---------|-----------|--------|--------------|--------|------------|------|
| LEVEL  | ONIT NO | SQM       | SQFT.  | SQM.         | SQFT.  | SQM.       | SQF  |
|        | G07     | 56.54     | 608.59 | 25.01        | 269.21 | 81.55      | 877. |
|        | G08     | 56.88     | 612.25 | 26.15        | 281.48 | 83.03      | 893. |
|        | G09     | 56.10     | 603.86 | 24.94        | 268.45 | 81.04      | 872. |
|        | G10     | 56.41     | 607.19 | 24.15        | 259.95 | 80.56      | 867. |
| GROUND | G11     | 56.41     | 607.19 | 24.94        | 268.45 | 81.35      | 875. |
|        | G12     | 56.41     | 607.19 | 25.22        | 271.47 | 81.63      | 878. |
|        | G13     | 56.41     | 607.19 | 24.75        | 266.41 | 81.16      | 873. |
|        | G14     | 56.41     | 607.19 | 24.61        | 264.90 | 81.02      | 872. |
|        | G18     | 56.43     | 607.41 | 24.54        | 264.15 | 80.97      | 871. |

## 2 BEDROOM APARTMENT 2A - TOWER B

| LEVEL  | UNIT NO | UNIT  | AREA   | BALCON | NY AREA | TOTAL  | AREA    |
|--------|---------|-------|--------|--------|---------|--------|---------|
| LEVEL  | UNIT NO | SQM   | SQFT.  | SQM.   | SQFT.   | SQM.   | SQFT.   |
|        |         |       | TOW    | /ER B  |         |        |         |
|        | G01     | 87.62 | 943.13 | 40.23  | 433.03  | 127.85 | 1376.16 |
|        | G02     | 88.13 | 948.62 | 40.99  | 441.21  | 129.12 | 1389.83 |
|        | G05     | 87.77 | 944.75 | 39.80  | 428.40  | 127.57 | 1373.15 |
|        | G06     | 87.74 | 944.43 | 37.36  | 402.14  | 125.10 | 1346.57 |
|        | G15     | 87.44 | 941.20 | 37.06  | 398.91  | 124.50 | 1340.11 |
| GROUND | G16     | 87.32 | 939.90 | 37.44  | 403.00  | 124.76 | 1342.90 |
|        | G17     | 87.70 | 943.99 | 37.56  | 404.29  | 125.26 | 1348.28 |
|        | G19     | 87.60 | 942.92 | 36.69  | 394.93  | 124.29 | 1337.85 |
|        | G20     | 87.35 | 940.23 | 37.07  | 399.02  | 124.42 | 1339.25 |
|        | G21     | 88.13 | 948.62 | 37.67  | 405.48  | 125.80 | 1354.10 |
|        | G24     | 87.22 | 938.83 | 39.22  | 422.16  | 126.44 | 1360.99 |
|        | G25     | 87.54 | 942.27 | 39.22  | 422.16  | 126.76 | 1364.43 |

## 2 BEDROOM APARTMENT 2B - TOWER B

| LEVEL  | UNIT NO | UNIT AREA |         | BALCONY AREA |        | TOTAL AREA |         |
|--------|---------|-----------|---------|--------------|--------|------------|---------|
| LEVEL  | ONIT NO | SQM       | SQFT.   | SQM.         | SQFT.  | SQM.       | SQFT.   |
|        |         |           | TOW     | /ER B        |        |            |         |
| GROUND | G03     | 105.93    | 1140.22 | 74.16        | 798.25 | 180.09     | 1938.47 |
|        | G04     | 105.19    | 1132.26 | 71.09        | 765.21 | 176.28     | 1897.47 |

## 3 BEDROOM APARTMENT 3 A - TOWER B

| LEVEL  | UNIT NO UNIT AREA |        | AREA    | BALCO | NY AREA | TOTAL AREA |         |  |  |
|--------|-------------------|--------|---------|-------|---------|------------|---------|--|--|
|        | ONIT NO           | SQM    | SQFT.   | SQM.  | SQFT.   | SQM.       | SQFT.   |  |  |
|        | TOWER B           |        |         |       |         |            |         |  |  |
| GROUND | G22               | 130.39 | 1403.51 | 73.54 | 791.58  | 203.93     | 2195.09 |  |  |
|        | G23               | 130.79 | 1407.81 | 76.97 | 828.50  | 207.76     | 2236.31 |  |  |