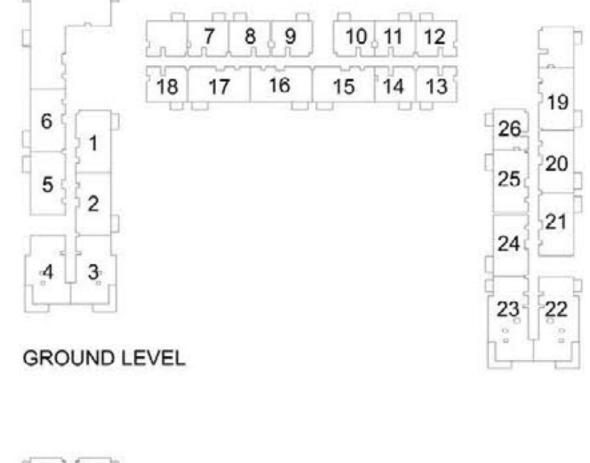

# DUBAIHILLS ESTATE

GREN SQUARE

FLOOR PLANS

PARK RIDGE BY

EMAAR

PARK RIDGE TOWER B

### 1 BEDROOM APARTMENT 1A&B - TOWER B

| 15/51  | UNIT NO | UNIT AREA |        | BALCONY AREA |        | TOTAL AREA |      |
|--------|---------|-----------|--------|--------------|--------|------------|------|
| LEVEL  | ONIT NO | SQM       | SQFT.  | SQM.         | SQFT.  | SQM.       | SQF  |
|        | G07     | 56.54     | 608.59 | 25.01        | 269.21 | 81.55      | 877. |
|        | G08     | 56.88     | 612.25 | 26.15        | 281.48 | 83.03      | 893. |
|        | G09     | 56.10     | 603.86 | 24.94        | 268.45 | 81.04      | 872. |
|        | G10     | 56.41     | 607.19 | 24.15        | 259.95 | 80.56      | 867. |
| GROUND | G11     | 56.41     | 607.19 | 24.94        | 268.45 | 81.35      | 875. |
|        | G12     | 56.41     | 607.19 | 25.22        | 271.47 | 81.63      | 878. |
|        | G13     | 56.41     | 607.19 | 24.75        | 266.41 | 81.16      | 873. |
|        | G14     | 56.41     | 607.19 | 24.61        | 264.90 | 81.02      | 872. |
|        | G18     | 56.43     | 607.41 | 24.54        | 264.15 | 80.97      | 871. |

## 2 BEDROOM APARTMENT 2A - TOWER B

| LEVEL  | UNIT NO | UNIT  | AREA   | BALCON | NY AREA | TOTAL  | AREA    |
|--------|---------|-------|--------|--------|---------|--------|---------|
| LEVEL  | UNIT NO | SQM   | SQFT.  | SQM.   | SQFT.   | SQM.   | SQFT.   |
|        |         |       | TOW    | /ER B  |         |        |         |
|        | G01     | 87.62 | 943.13 | 40.23  | 433.03  | 127.85 | 1376.16 |
|        | G02     | 88.13 | 948.62 | 40.99  | 441.21  | 129.12 | 1389.83 |
|        | G05     | 87.77 | 944.75 | 39.80  | 428.40  | 127.57 | 1373.15 |
|        | G06     | 87.74 | 944.43 | 37.36  | 402.14  | 125.10 | 1346.57 |
|        | G15     | 87.44 | 941.20 | 37.06  | 398.91  | 124.50 | 1340.11 |
| GROUND | G16     | 87.32 | 939.90 | 37.44  | 403.00  | 124.76 | 1342.90 |
|        | G17     | 87.70 | 943.99 | 37.56  | 404.29  | 125.26 | 1348.28 |
|        | G19     | 87.60 | 942.92 | 36.69  | 394.93  | 124.29 | 1337.85 |
|        | G20     | 87.35 | 940.23 | 37.07  | 399.02  | 124.42 | 1339.25 |
|        | G21     | 88.13 | 948.62 | 37.67  | 405.48  | 125.80 | 1354.10 |
|        | G24     | 87.22 | 938.83 | 39.22  | 422.16  | 126.44 | 1360.99 |
|        | G25     | 87.54 | 942.27 | 39.22  | 422.16  | 126.76 | 1364.43 |

## 2 BEDROOM APARTMENT 2B - TOWER B

| LEVEL  | UNIT NO | UNIT AREA |         | BALCONY AREA |        | TOTAL AREA |         |
|--------|---------|-----------|---------|--------------|--------|------------|---------|
| LEVEL  | ONIT NO | SQM       | SQFT.   | SQM.         | SQFT.  | SQM.       | SQFT.   |
|        |         |           | TOW     | /ER B        |        |            |         |
| GROUND | G03     | 105.93    | 1140.22 | 74.16        | 798.25 | 180.09     | 1938.47 |
|        | G04     | 105.19    | 1132.26 | 71.09        | 765.21 | 176.28     | 1897.47 |

## 3 BEDROOM APARTMENT 3 A - TOWER B

| LEVEL  | UNIT NO UNIT AREA |        | AREA    | BALCO | NY AREA | TOTAL AREA |         |  |  |
|--------|-------------------|--------|---------|-------|---------|------------|---------|--|--|
|        | ONIT NO           | SQM    | SQFT.   | SQM.  | SQFT.   | SQM.       | SQFT.   |  |  |
|        | TOWER B           |        |         |       |         |            |         |  |  |
| GROUND | G22               | 130.39 | 1403.51 | 73.54 | 791.58  | 203.93     | 2195.09 |  |  |
|        | G23               | 130.79 | 1407.81 | 76.97 | 828.50  | 207.76     | 2236.31 |  |  |