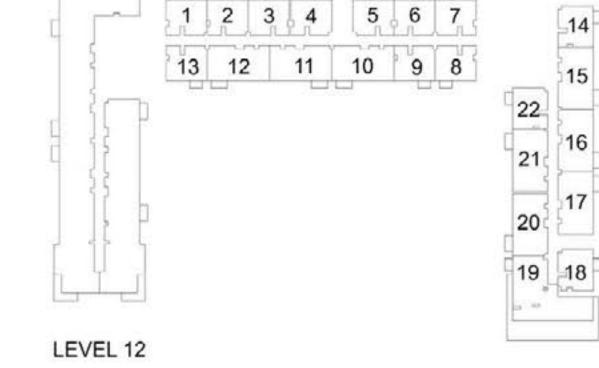

| LEVEL       | ONIT NO      | SQM    | SQFT.   | SQM.   | SQFT.        | SQM.   | SQFT.   |  |
| GROUND      | TOWER B      |        |         |        |              |        |         |  |
| LEVEL 01    | 103          | 105.93 | 1140.22 | 13.41  | 144.34       | 119.34 | 1284.56 |  |
| LEVEL 01    | 104          | 105.19 | 1132.26 | 13.50  | 145.31       | 118.69 | 1277.57 |  |
| LEVEL 02 07 | 203          | 105.93 | 1140.22 | 13.41  | 144.34       | 119.34 | 1284.56 |  |
| LEVEL 02-07 | 204          | 105.19 | 1132.26 | 13.50  | 145.31       | 118.69 | 1277.57 |  |
| LEVEL OR    | 803          | 105.93 | 1140.22 | 13.41  | 144.34       | 119.34 | 1284.56 |  |
| LEVEL 08    | 804          | 105.19 | 1132.26 | 13.50  | 145.31       | 118.69 | 1277.57 |  |



















LEVEL 11









PARK RIDGE TOWER B

## 3 BEDROOM APARTMENT 3 A - TOWER B

| LEVEL  | UNIT NO UNIT AREA |        | AREA    | BALCO | NY AREA | TOTAL AREA |         |  |  |
|--------|-------------------|--------|---------|-------|---------|------------|---------|--|--|
|        | ONIT NO           | SQM    | SQFT.   | SQM.  | SQFT.   | SQM.       | SQFT.   |  |  |
|        | TOWER B           |        |         |       |         |            |         |  |  |
| GROUND | G22               | 130.39 | 1403.51 | 73.54 | 791.58  | 203.93     | 2195.09 |  |  |
|        | G23               | 130.79 | 1407.81 | 76.97 | 828.50  | 207.76     | 2236.31 |  |  |





























PARK RIDGE TOWER B

# 3 BEDROOM APARTMENT 3 B - TOWER B

|             |         | LIBUT  | ADEA    | DALCON | IV ADEA | TOTA