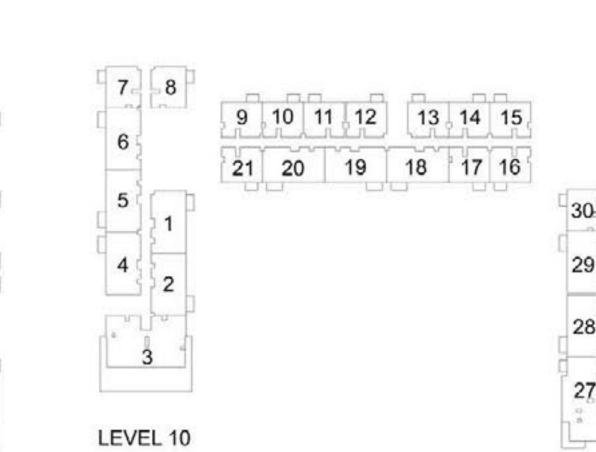

### 1 BEDROOM APARTMENT 1C - TOWER B

| LEVE!     | LIBUT NO | UNIT  | AREA   | BALCON | IY AREA | TOTAL | AREA   |
|-----------|----------|-------|--------|--------|---------|-------|--------|
| LEVEL     | UNIT NO  | SQM   | SQFT.  | SQM.   | SQFT.   | SQM.  | SQFT.  |
|           | 907      | 56.06 | 603.42 | 3.99   | 42.95   | 60.05 | 646.37 |
|           | 908      | 56.63 | 609.56 | 3.99   | 42.95   | 60.62 | 652.51 |
|           | 909      | 56.16 | 604.50 | 3.99   | 42.95   | 60.15 | 647.45 |
|           | 910      | 56.55 | 608.70 | 3.99   | 42.95   | 60.54 | 651.65 |
|           | 911      | 56.88 | 612.25 | 3.99   | 42.95   | 60.87 | 655.20 |
| LEVEL 09  | 914      | 56.41 | 607.19 | 3.99   | 42.95   | 60.40 | 650.14 |
|           | 915      | 56.41 | 607.19 | 3.99   | 42.95   | 60.40 | 650.14 |
|           | 916      | 56.41 | 607.19 | 3.99   | 42.95   | 60.40 | 650.14 |
|           | 917      | 56.41 | 607.19 | 3.99   | 42.95   | 60.40 | 650.14 |
|           | 921      | 56.43 | 607.41 | 3.99   | 42.95   | 60.42 | 650.36 |
|           | 930      | 56.31 | 606.12 | 3.99   | 42.95   | 60.30 | 649.07 |
|           | 1007     | 56.06 | 603.42 | 3.99   | 42.95   | 60.05 | 646.37 |
|           | 1008     | 56.63 | 609.56 | 3.99   | 42.95   | 60.62 | 652.51 |
|           | 1009     | 56.16 | 604.50 | 3.99   | 42.95   | 60.15 | 647.45 |
|           | 1010     | 56.55 | 608.70 | 3.99   | 42.95   | 60.54 | 651.65 |
|           | 1011     | 56.88 | 612.25 | 3.99   | 42.95   | 60.87 | 655.20 |
| 151/51 40 | 1014     | 56.41 | 607.19 | 3.99   | 42.95   | 60.40 | 650.14 |
|           | 1015     | 56.41 | 607.19 | 3.99   | 42.95   | 60.40 | 650.14 |
|           | 1016     | 56.41 | 607.19 | 3.99   | 42.95   | 60.40 | 650.14 |
|           | 1017     | 56.41 | 607.19 | 3.99   | 42.95   | 60.40 | 650.14 |
|           | 1021     | 56.43 | 607.41 | 3.99   | 42.95   | 60.42 | 650.36 |
|           | 1022     | 56.31 | 606.12 | 3.99   | 42.95   | 60.30 | 649.07 |
|           | 1030     | 56.31 | 606.12 | 3.99   | 42.95   | 60.30 | 649.07 |
|           | 1101     | 56.16 | 604.50 | 3.99   | 42.95   | 60.15 | 647.45 |
|           | 1102     | 56.55 | 608.70 | 3.99   | 42.95   | 60.54 | 651.65 |
|           | 1103     | 56.88 | 612.25 | 3.99   | 42.95   | 60.87 | 655.20 |
|           | 1106     | 56.41 | 607.19 | 3.99   | 42.95   | 60.40 | 650.14 |
| LEVEL 11  | 1107     | 56.41 | 607.19 | 3.99   | 42.95   | 60.40 | 650.14 |
|           | 1108     | 56.41 | 607.19 | 3.99   | 42.95   | 60.40 | 650.14 |
|           | 1109     | 56.41 | 607.19 | 3.99   | 42.95   | 60.40 | 650.14 |
|           | 1113     | 56.43 | 607.41 | 3.99   | 42.95   | 60.42 | 650.36 |
|           | 1122     | 56.31 | 606.12 | 3.99   | 42.95   | 60.30 | 649.07 |
|           | 1201     | 56.16 | 604.50 | 3.99   | 42.95   | 60.15 | 647.45 |
|           | 1202     | 56.55 | 608.70 | 3.99   | 42.95   | 60.54 | 651.65 |
|           | 1203     | 56.88 | 612.25 | 3.99   | 42.95   | 60.87 | 655.20 |
|           | 1206     | 56.41 | 607.19 | 3.99   | 42.95   | 60.40 | 650.14 |
|           | 1207     | 56.41 | 607.19 | 3.99   | 42.95   | 60.40 | 650.14 |
| LEVEL 12  | 1208     | 56.41 | 607.19 | 3.99   | 42.95   | 60.40 | 650.14 |
|           | 1209     | 56.41 | 607.19 | 3.99   | 42.95   | 60.40 | 650.14 |
|           | 1213     | 56.43 | 607.41 | 3.99   | 42.95   | 60.42 | 650.36 |
|           | 1214     | 56.31 | 606.12 | 3.99   | 42.95   | 60.30 | 649.07 |
|           | 1222     | 56.31 | 606.12 | 3.99   | 42.95   | 60.30 | 649.07 |