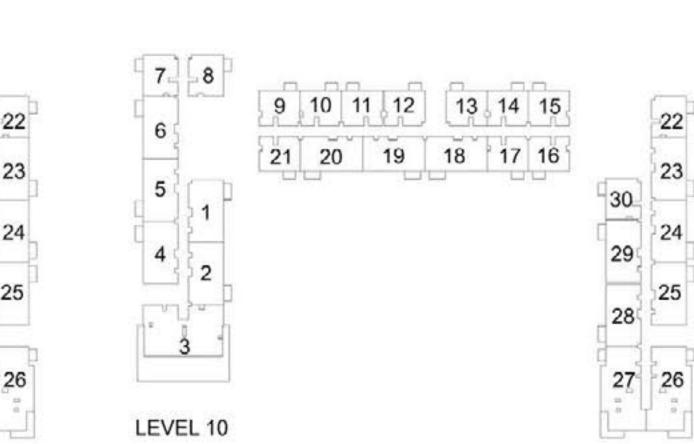

LEVEL 11

PARK RIDGE TOWER B

### 2 BEDROOM APARTMENT 2C - TOWER B

| LEVE!     | LINUTAGO | UNIT  | AREA   | BALCON | NY AREA | TOTAL AREA |         |  |
|-----------|----------|-------|--------|--------|---------|------------|---------|--|
| LEVEL     | UNIT NO  | SQM   | SQFT.  | SQM.   | SQFT.   | SQM.       | SQFT.   |  |
|           | 901      | 87.62 | 943.13 | 5.18   | 55.76   | 92.80      | 998.89  |  |
|           | 902      | 88.13 | 948.62 | 5.18   | 55.76   | 93.31      | 1004.38 |  |
|           | 904      | 87.77 | 944.75 | 5.18   | 55.76   | 92.95      | 1000.51 |  |
|           | 905      | 87.74 | 944.43 | 5.18   | 55.76   | 92.92      | 1000.19 |  |
|           | 906      | 87.23 | 938.94 | 5.18   | 55.76   | 92.41      | 994.70  |  |
|           | 918      | 87.44 | 941.20 | 5.18   | 55.76   | 92.62      | 996.96  |  |
| LEVEL 09  | 919      | 87.32 | 939.90 | 5.18   | 55.76   | 92.50      | 995.66  |  |
|           | 920      | 87.70 | 943.99 | 5.18   | 55.76   | 92.88      | 999.75  |  |
|           | 923      | 87.60 | 942.92 | 5.18   | 55.76   | 92.78      | 998.68  |  |
|           | 924      | 87.35 | 940.23 | 5.18   | 55.76   | 92.53      | 995.99  |  |
|           | 925      | 88.13 | 948.62 | 5.18   | 55.76   | 93.31      | 1004.38 |  |
|           | 928      | 87.22 | 938.83 | 5.18   | 55.76   | 92.40      | 994.59  |  |
|           | 929      | 87.54 | 942.27 | 5.18   | 55.76   | 92.72      | 998.03  |  |
|           | 1001     | 87.62 | 943.13 | 5.18   | 55.76   | 92.80      | 998.89  |  |
|           | 1002     | 88.13 | 948.62 | 5.18   | 55.76   | 93.31      | 1004.38 |  |
|           | 1004     | 87.77 | 944.75 | 5.18   | 55.76   | 92.95      | 1000.51 |  |
|           | 1005     | 87.74 | 944.43 | 5.18   | 55.76   | 92.92      | 1000.19 |  |
|           | 1006     | 87.23 | 938.94 | 5.18   | 55.76   | 92.41      | 994.70  |  |
|           | 1018     | 87.44 | 941.20 | 5.18   | 55.76   | 92.62      | 996.96  |  |
|           | 1019     | 87.32 | 939.90 | 5.18   | 55.76   | 92.50      | 995.66  |  |
|           | 1020     | 87.70 | 943.99 | 5.18   | 55.76   | 92.88      | 999.75  |  |
| 15751 40  | 1023     | 87.60 | 942.92 | 5.18   | 55.76   | 92.78      | 998.68  |  |
| LEVEL 10  | 1024     | 87.35 | 940.23 | 5.18   | 55.76   | 92.53      | 995.99  |  |
|           | 1025     | 88.13 | 948.62 | 5.18   | 55.76   | 93.31      | 1004.38 |  |
|           | 1028     | 87.22 | 938.83 | 5.18   | 55.76   | 92.40      | 994.59  |  |
|           | 1029     | 87.54 | 942.27 | 5.18   | 55.76   | 92.72      | 998.03  |  |
|           | 1110     | 87.44 | 941.20 | 5.18   | 55.76   | 92.62      | 996.96  |  |
|           | 1111     | 87.32 | 939.90 | 5.18   | 55.76   | 92.50      | 995.66  |  |
|           | 1112     | 87.68 | 943.78 | 5.18   | 55.76   | 92.86      | 999.54  |  |
| 151/51 44 | 1115     | 87.60 | 942.92 | 5.18   | 55.76   | 92.78      | 998.68  |  |
| LEVEL 11  | 1116     | 87.35 | 940.23 | 5.18   | 55.76   | 92.53      | 995.99  |  |
|           | 1117     | 88.13 | 948.62 | 5.18   | 55.76   | 93.31      | 1004.38 |  |
|           | 1120     | 87.23 | 938.94 | 5.18   | 55.76   | 92.41      | 994.70  |  |
|           | 1121     | 87.54 | 942.27 | 5.18   | 55.76   | 92.72      | 998.03  |  |
|           | 1210     | 87.44 | 941.20 | 5.18   | 55.76   | 92.62      | 996.96  |  |
|           | 1211     | 87.32 | 939.90 | 5.18   | 55.76   | 92.50      | 995.66  |  |
|           | 1212     | 87.68 | 943.78 | 5.18   | 55.76   | 92.86      | 999.54  |  |
| LEVEL 40  | 1215     | 87.60 | 942.92 | 5.18   | 55.76   | 92.78      | 998.68  |  |
| LEVEL 12  | 1216     | 87.35 | 940.23 | 5.18   | 55.76   | 92.53      | 995.99  |  |
|           | 1217     | 88.13 | 948.62 | 5.18   | 55.76   | 93.31      | 1004.38 |  |
|           | 1220     | 87.23 | 938.94 | 5.18   | 55.76   | 92.41      | 994.70  |  |
|           | 1221     | 87.54 | 942.27 | 5.18   | 55.76   | 92.72      | 998.03  |  |

## 3 BEDROOM APARTMENT 3D - TOWER B

| LEVEL    | UNIT NO | UNIT AREA |         | BALCONY AREA |         | TOTAL AREA |         |  |  |
|----------|---------|-----------|---------|--------------|---------|------------|---------|--|--|
|          |         | SQM       | SQFT.   | SQM.         | SQFT.   | SQM.       | SQFT.   |  |  |
|          | TOWER B |           |         |              |         |            |         |  |  |
| LEVEL 11 | 1119    | 140.15    | 1508.56 | 95.38        | 1026.66 | 235.53     | 2535.22 |  |  |

# 3 BEDROOM APARTMENT 3 E - TOWER B

| LEVEL    | UNIT NO | UNIT AREA |         | BALCONY AREA |        | TOTAL AREA |         |  |  |
|----------|---------|-----------|---------|--------------|--------|------------|---------|--|--|
|          |         | SQM       | SQFT.   | SQM.         | SQFT.  | SQM.       | SQFT.   |  |  |
|          | TOWER B |           |         |              |        |            |         |  |  |
| LEVEL 12 | 1219    | 139.88    | 1505.66 | 68.38        | 736.04 | 208.26     | 2241.70 |  |  |