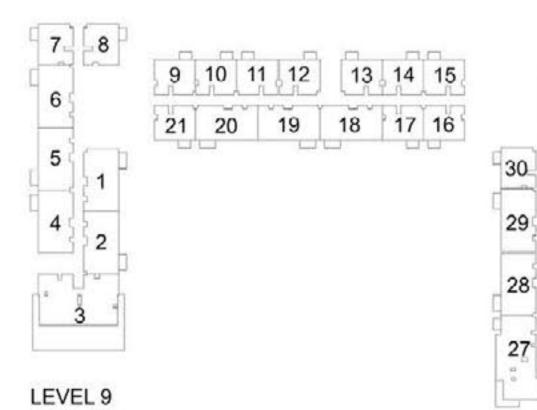

### 1 BEDROOM APARTMENT 1C - TOWER B

| LEVE!     | LIBUT NO | UNIT  | AREA   | BALCON | IY AREA | TOTAL | AREA   |
|-----------|----------|-------|--------|--------|---------|-------|--------|
| LEVEL     | UNIT NO  | SQM   | SQFT.  | SQM.   | SQFT.   | SQM.  | SQFT.  |
|           | 907      | 56.06 | 603.42 | 3.99   | 42.95   | 60.05 | 646.37 |
|           | 908      | 56.63 | 609.56 | 3.99   | 42.95   | 60.62 | 652.51 |
|           | 909      | 56.16 | 604.50 | 3.99   | 42.95   | 60.15 | 647.45 |
|           | 910      | 56.55 | 608.70 | 3.99   | 42.95   | 60.54 | 651.65 |
|           | 911      | 56.88 | 612.25 | 3.99   | 42.95   | 60.87 | 655.20 |
| LEVEL 09  | 914      | 56.41 | 607.19 | 3.99   | 42.95   | 60.40 | 650.14 |
|           | 915      | 56.41 | 607.19 | 3.99   | 42.95   | 60.40 | 650.14 |
|           | 916      | 56.41 | 607.19 | 3.99   | 42.95   | 60.40 | 650.14 |
|           | 917      | 56.41 | 607.19 | 3.99   | 42.95   | 60.40 | 650.14 |
|           | 921      | 56.43 | 607.41 | 3.99   | 42.95   | 60.42 | 650.36 |
|           | 930      | 56.31 | 606.12 | 3.99   | 42.95   | 60.30 | 649.07 |
|           | 1007     | 56.06 | 603.42 | 3.99   | 42.95   | 60.05 | 646.37 |
|           | 1008     | 56.63 | 609.56 | 3.99   | 42.95   | 60.62 | 652.51 |
|           | 1009     | 56.16 | 604.50 | 3.99   | 42.95   | 60.15 | 647.45 |
|           | 1010     | 56.55 | 608.70 | 3.99   | 42.95   | 60.54 | 651.65 |
|           | 1011     | 56.88 | 612.25 | 3.99   | 42.95   | 60.87 | 655.20 |
| 151/51 40 | 1014     | 56.41 | 607.19 | 3.99   | 42.95   | 60.40 | 650.14 |
|           | 1015     | 56.41 | 607.19 | 3.99   | 42.95   | 60.40 | 650.14 |
|           | 1016     | 56.41 | 607.19 | 3.99   | 42.95   | 60.40 | 650.14 |
|           | 1017     | 56.41 | 607.19 | 3.99   | 42.95   | 60.40 | 650.14 |
|           | 1021     | 56.43 | 607.41 | 3.99   | 42.95   | 60.42 | 650.36 |
|           | 1022     | 56.31 | 606.12 | 3.99   | 42.95   | 60.30 | 649.07 |
|           | 1030     | 56.31 | 606.12 | 3.99   | 42.95   | 60.30 | 649.07 |
|           | 1101     | 56.16 | 604.50 | 3.99   | 42.95   | 60.15 | 647.45 |
|           | 1102     | 56.55 | 608.70 | 3.99   | 42.95   | 60.54 | 651.65 |
|           | 1103     | 56.88 | 612.25 | 3.99   | 42.95   | 60.87 | 655.20 |
|           | 1106     | 56.41 | 607.19 | 3.99   | 42.95   | 60.40 | 650.14 |
| LEVEL 11  | 1107     | 56.41 | 607.19 | 3.99   | 42.95   | 60.40 | 650.14 |
|           | 1108     | 56.41 | 607.19 | 3.99   | 42.95   | 60.40 | 650.14 |
|           | 1109     | 56.41 | 607.19 | 3.99   | 42.95   | 60.40 | 650.14 |
|           | 1113     | 56.43 | 607.41 | 3.99   | 42.95   | 60.42 | 650.36 |
|           | 1122     | 56.31 | 606.12 | 3.99   | 42.95   | 60.30 | 649.07 |
|           | 1201     | 56.16 | 604.50 | 3.99   | 42.95   | 60.15 | 647.45 |
|           | 1202     | 56.55 | 608.70 | 3.99   | 42.95   | 60.54 | 651.65 |
|           | 1203     | 56.88 | 612.25 | 3.99   | 42.95   | 60.87 | 655.20 |
|           | 1206     | 56.41 | 607.19 | 3.99   | 42.95   | 60.40 | 650.14 |
|           | 1207     | 56.41 | 607.19 | 3.99   | 42.95   | 60.40 | 650.14 |
| LEVEL 12  | 1208     | 56.41 | 607.19 | 3.99   | 42.95   | 60.40 | 650.14 |
|           | 1209     | 56.41 | 607.19 | 3.99   | 42.95   | 60.40 | 650.14 |
|           | 1213     | 56.43 | 607.41 | 3.99   | 42.95   | 60.42 | 650.36 |
|           | 1214     | 56.31 | 606.12 | 3.99   | 42.95   | 60.30 | 649.07 |
|           | 1222     | 56.31 | 606.12 | 3.99   | 42.95   | 60.30 | 649.07 |

### 2 BEDROOM APARTMENT 2C - TOWER B

| LEVE!     | LINUTAGO | UNIT  | AREA   | BALCON | NY AREA | TOTAL AREA |         |  |
|-----------|----------|-------|--------|--------|---------|------------|---------|--|
| LEVEL     | UNIT NO  | SQM   | SQFT.  | SQM.   | SQFT.   | SQM.       | SQFT.   |  |
|           | 901      | 87.62 | 943.13 | 5.18   | 55.76   | 92.80      | 998.89  |  |
|           | 902      | 88.13 | 948.62 | 5.18   | 55.76   | 93.31      | 1004.38 |  |
|           | 904      | 87.77 | 944.75 | 5.18   | 55.76   | 92.95      | 1000.51 |  |
|           | 905      | 87.74 | 944.43 | 5.18   | 55.76   | 92.92      | 1000.19 |  |
|           | 906      | 87.23 | 938.94 | 5.18   | 55.76   | 92.41      | 994.70  |  |
|           | 918      | 87.44 | 941.20 | 5.18   | 55.76   | 92.62      | 996.96  |  |
| LEVEL 09  | 919      | 87.32 | 939.90 | 5.18   | 55.76   | 92.50      | 995.66  |  |
|           | 920      | 87.70 | 943.99 | 5.18   | 55.76   | 92.88      | 999.75  |  |
|           | 923      | 87.60 | 942.92 | 5.18   | 55.76   | 92.78      | 998.68  |  |
|           | 924      | 87.35 | 940.23 | 5.18   | 55.76   | 92.53      | 995.99  |  |
|           | 925      | 88.13 | 948.62 | 5.18   | 55.76   | 93.31      | 1004.38 |  |
|           | 928      | 87.22 | 938.83 | 5.18   | 55.76   | 92.40      | 994.59  |  |
|           | 929      | 87.54 | 942.27 | 5.18   | 55.76   | 92.72      | 998.03  |  |
|           | 1001     | 87.62 | 943.13 | 5.18   | 55.76   | 92.80      | 998.89  |  |
|           | 1002     | 88.13 | 948.62 | 5.18   | 55.76   | 93.31      | 1004.38 |  |
|           | 1004     | 87.77 | 944.75 | 5.18   | 55.76   | 92.95      | 1000.51 |  |
|           | 1005     | 87.74 | 944.43 | 5.18   | 55.76   | 92.92      | 1000.19 |  |
|           | 1006     | 87.23 | 938.94 | 5.18   | 55.76   | 92.41      | 994.70  |  |
|           | 1018     | 87.44 | 941.20 | 5.18   | 55.76   | 92.62      | 996.96  |  |
|           | 1019     | 87.32 | 939.90 | 5.18   | 55.76   | 92.50      | 995.66  |  |
|           | 1020     | 87.70 | 943.99 | 5.18   | 55.76   | 92.88      | 999.75  |  |
| 15751 40  | 1023     | 87.60 | 942.92 | 5.18   | 55.76   | 92.78      | 998.68  |  |
| LEVEL 10  | 1024     | 87.35 | 940.23 | 5.18   | 55.76   | 92.53      | 995.99  |  |
|           | 1025     | 88.13 | 948.62 | 5.18   | 55.76   | 93.31      | 1004.38 |  |
|           | 1028     | 87.22 | 938.83 | 5.18   | 55.76   | 92.40      | 994.59  |  |
|           | 1029     | 87.54 | 942.27 | 5.18   | 55.76   | 92.72      | 998.03  |  |
|           | 1110     | 87.44 | 941.20 | 5.18   | 55.76   | 92.62      | 996.96  |  |
|           | 1111     | 87.32 | 939.90 | 5.18   | 55.76   | 92.50      | 995.66  |  |
|           | 1112     | 87.68 | 943.78 | 5.18   | 55.76   | 92.86      | 999.54  |  |
| 151/51 44 | 1115     | 87.60 | 942.92 | 5.18   | 55.76   | 92.78      | 998.68  |  |
| LEVEL 11  | 1116     | 87.35 | 940.23 | 5.18   | 55.76   | 92.53      | 995.99  |  |
|           | 1117     | 88.13 | 948.62 | 5.18   | 55.76   | 93.31      | 1004.38 |  |
|           | 1120     | 87.23 | 938.94 | 5.18   | 55.76   | 92.41      | 994.70  |  |
|           | 1121     | 87.54 | 942.27 | 5.18   | 55.76   | 92.72      | 998.03  |  |
|           | 1210     | 87.44 | 941.20 | 5.18   | 55.76   | 92.62      | 996.96  |  |
|           | 1211     | 87.32 | 939.90 | 5.18   | 55.76   | 92.50      | 995.66  |  |
|           | 1212     | 87.68 | 943.78 | 5.18   | 55.76   | 92.86      | 999.54  |  |
| LEVEL 40  | 1215     | 87.60 | 942.92 | 5.18   | 55.76   | 92.78      | 998.68  |  |
| LEVEL 12  | 1216     | 87.35 | 940.23 | 5.18   | 55.76   | 92.53      | 995.99  |  |
|           | 1217     | 88.13 | 948.62 | 5.18   | 55.76   | 93.31      | 1004.38 |  |
|           | 1220     | 87.23 | 938.94 | 5.18   | 55.76   | 92.41      | 994.70  |  |
|           | 1221     | 87.54 | 942.27 | 5.18   | 55.76   | 92.72      | 998.03  |  |

# 3 BEDROOM APARTMENT 3 B - TOWER B

|             |         | LIBUT  | ADEA    | DALCON | IV ADEA | TOTAL AREA |         |
|-------------|---------|--------|---------|--------|---------|------------|---------|
| LEVEL       | UNIT NO | UNII   | AREA    | BALCON | IY AREA | IOIAL      | AKEA    |
| LLVLL       | ONIT NO | SQM    | SQFT.   | SQM.   | SQFT.   | SQM.       | SQFT.   |
|             |         |        | TOW     | ER B   |         |            |         |
| LEVEL 01    | 127     | 130.39 | 1403.51 | 16.72  | 179.97  | 147.11     | 1583.48 |
| LEVEL 01    | 128     | 130.79 | 1407.81 | 16.72  | 179.97  | 147.51     | 1587.78 |
| LEVEL 02 07 | 227     | 130.39 | 1403.51 | 16.72  | 179.97  | 147.11     | 1583.48 |
| LEVEL 02-07 | 228     | 130.79 | 1407.81 | 16.72  | 179.97  | 147.51     | 1587.78 |
| LEVEL 08    | 827     | 130.39 | 1403.51 | 16.72  | 179.97  | 147.11     | 1583.48 |
| LEVEL 00    | 828     | 130.79 | 1407.81 | 16.72  | 179.97  | 147.51     | 1587.78 |
| LEVEL 09    | 926     | 130.39 | 1403.51 | 16.72  | 179.97  | 147.11     | 1583.48 |
| LEVEL 09    | 927     | 130.79 | 1407.81 | 16.72  | 179.97  | 147.51     | 1587.78 |
| LEVEL 10    | 1026    | 130.39 | 1403.51 | 16.72  | 179.97  | 147.11     | 1583.48 |
| LEVEL 10    | 1027    | 130.79 | 1407.81 | 16.72  | 179.97  | 147.51     | 1587.78 |