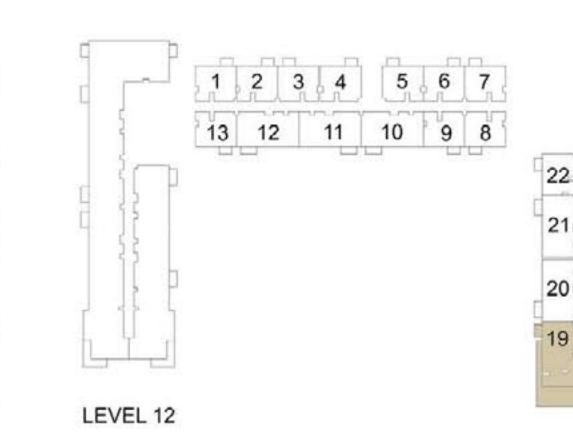

| TOWER B |           |         |              |         |            |         |  |  |
| LEVEL 11 | 1119    | 140.15    | 1508.56 | 95.38        | 1026.66 | 235.53     | 2535.22 |  |  |







**TERRACE** 





















PARK RIDGE TOWER B

# 3 BEDROOM APARTMENT 3 E - TOWER B

| LEVEL    | UNIT NO | UNIT AREA |         | BALCONY AREA |        | TOTAL AREA |         |  |  |
|----------|---------|-----------|---------|--------------|--------|------------|---------|--|--|
|          |         | SQM       | SQFT.   | SQM.         | SQFT.  | SQM.       | SQFT.   |  |  |
|          | TOWER B |           |         |              |        |            |         |  |  |
| LEVEL 12 | 1219    | 139.88    | 1505.66 | 68.38        | 736.04 | 208.26     | 2241.70 |  |  |