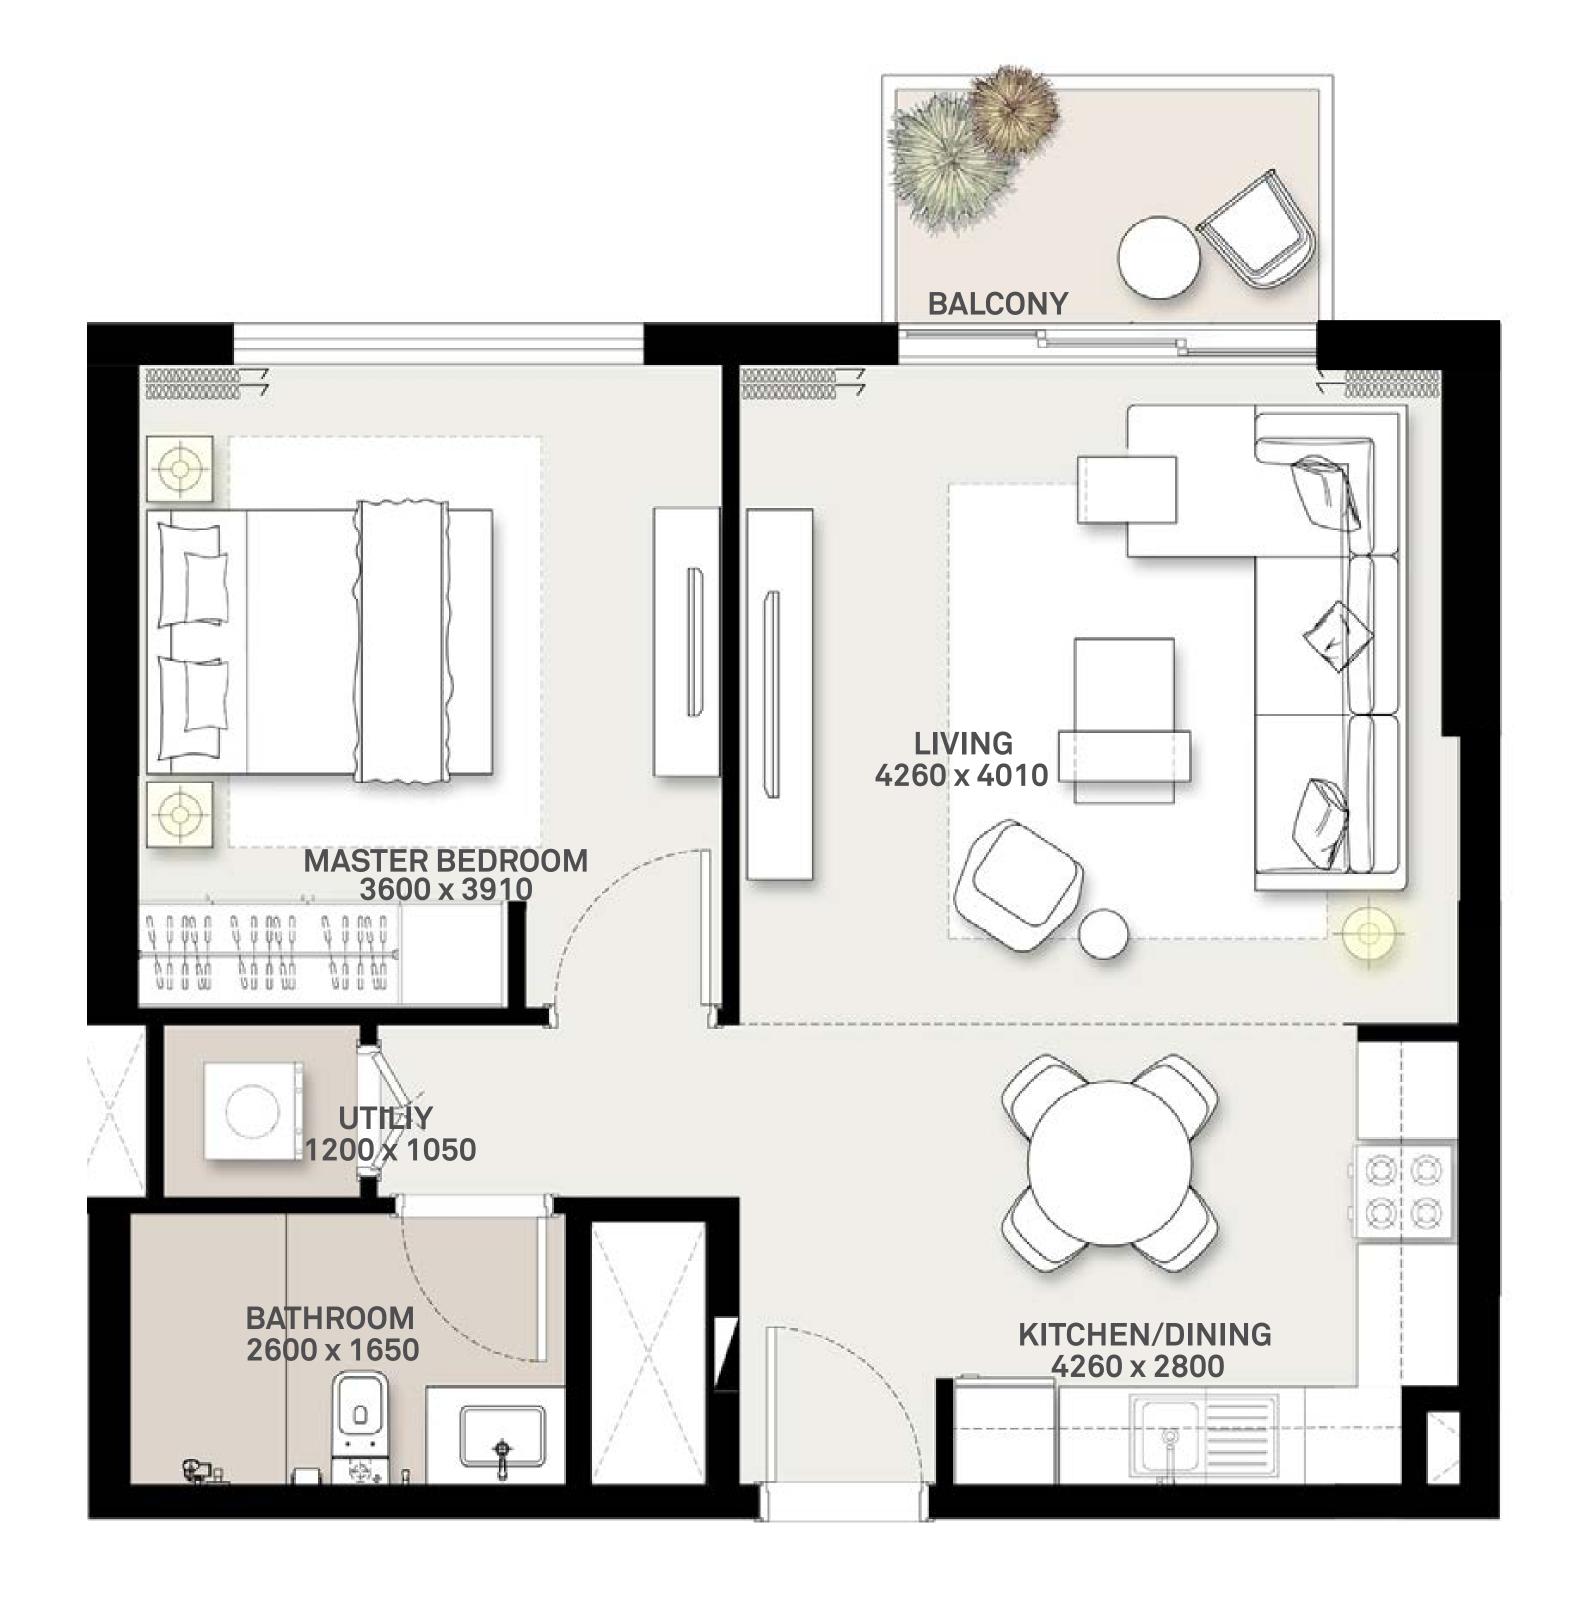

### 1 BEDROOM APARTMENT 1A&B - TOWER B

| 15/51  | UNIT NO | UNIT AREA |        | BALCONY AREA |        | TOTAL AREA |      |
|--------|---------|-----------|--------|--------------|--------|------------|------|
| LEVEL  | ONIT NO | SQM       | SQFT.  | SQM.         | SQFT.  | SQM.       | SQF  |
|        | G07     | 56.54     | 608.59 | 25.01        | 269.21 | 81.55      | 877. |
|        | G08     | 56.88     | 612.25 | 26.15        | 281.48 | 83.03      | 893. |
|        | G09     | 56.10     | 603.86 | 24.94        | 268.45 | 81.04      | 872. |
|        | G10     | 56.41     | 607.19 | 24.15        | 259.95 | 80.56      | 867. |
| GROUND | G11     | 56.41     | 607.19 | 24.94        | 268.45 | 81.35      | 875. |
|        | G12     | 56.41     | 607.19 | 25.22        | 271.47 | 81.63      | 878. |
|        | G13     | 56.41     | 607.19 | 24.75        | 266.41 | 81.16      | 873. |
|        | G14     | 56.41     | 607.19 | 24.61        | 264.90 | 81.02      | 872. |
|        | G18     | 56.43     | 607.41 | 24.54        | 264.15 | 80.97      | 871. |