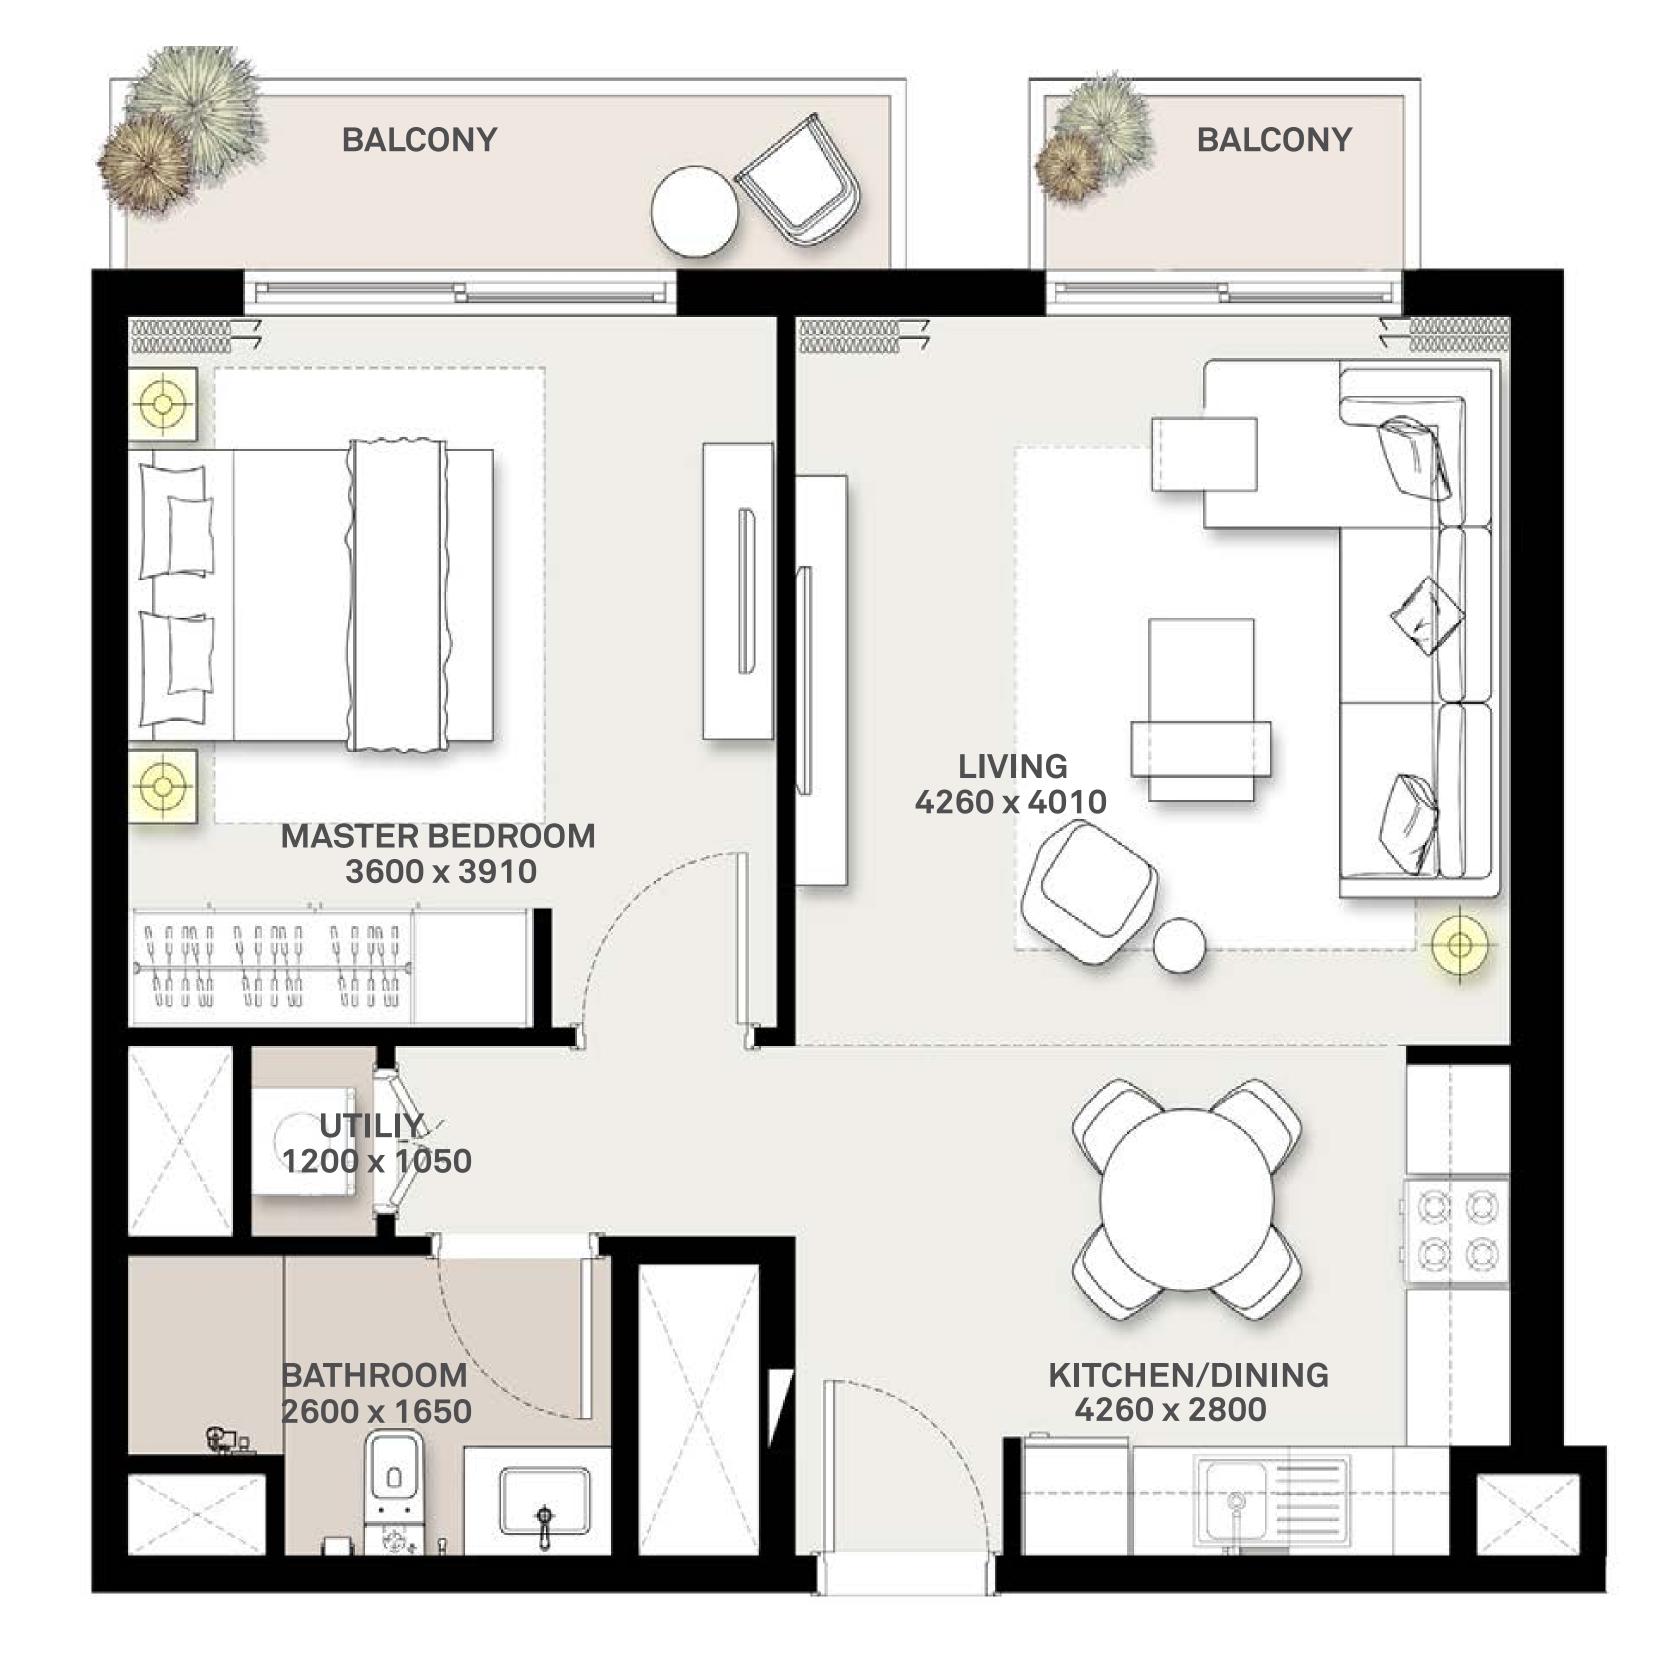

### 1 BEDROOM APARTMENT 1A&B - TOWER B

| 15/51  | UNIT NO | UNIT AREA |        | BALCONY AREA |        | TOTAL AREA |      |
|--------|---------|-----------|--------|--------------|--------|------------|------|
| LEVEL  | ONIT NO | SQM       | SQFT.  | SQM.         | SQFT.  | SQM.       | SQF  |
|        | G07     | 56.54     | 608.59 | 25.01        | 269.21 | 81.55      | 877. |
|        | G08     | 56.88     | 612.25 | 26.15        | 281.48 | 83.03      | 893. |
|        | G09     | 56.10     | 603.86 | 24.94        | 268.45 | 81.04      | 872. |
|        | G10     | 56.41     | 607.19 | 24.15        | 259.95 | 80.56      | 867. |
| GROUND | G11     | 56.41     | 607.19 | 24.94        | 268.45 | 81.35      | 875. |
|        | G12     | 56.41     | 607.19 | 25.22        | 271.47 | 81.63      | 878. |
|        | G13     | 56.41     | 607.19 | 24.75        | 266.41 | 81.16      | 873. |
|        | G14     | 56.41     | 607.19 | 24.61        | 264.90 | 81.02      | 872. |
|        | G18     | 56.43     | 607.41 | 24.54        | 264.15 | 80.97      | 871. |