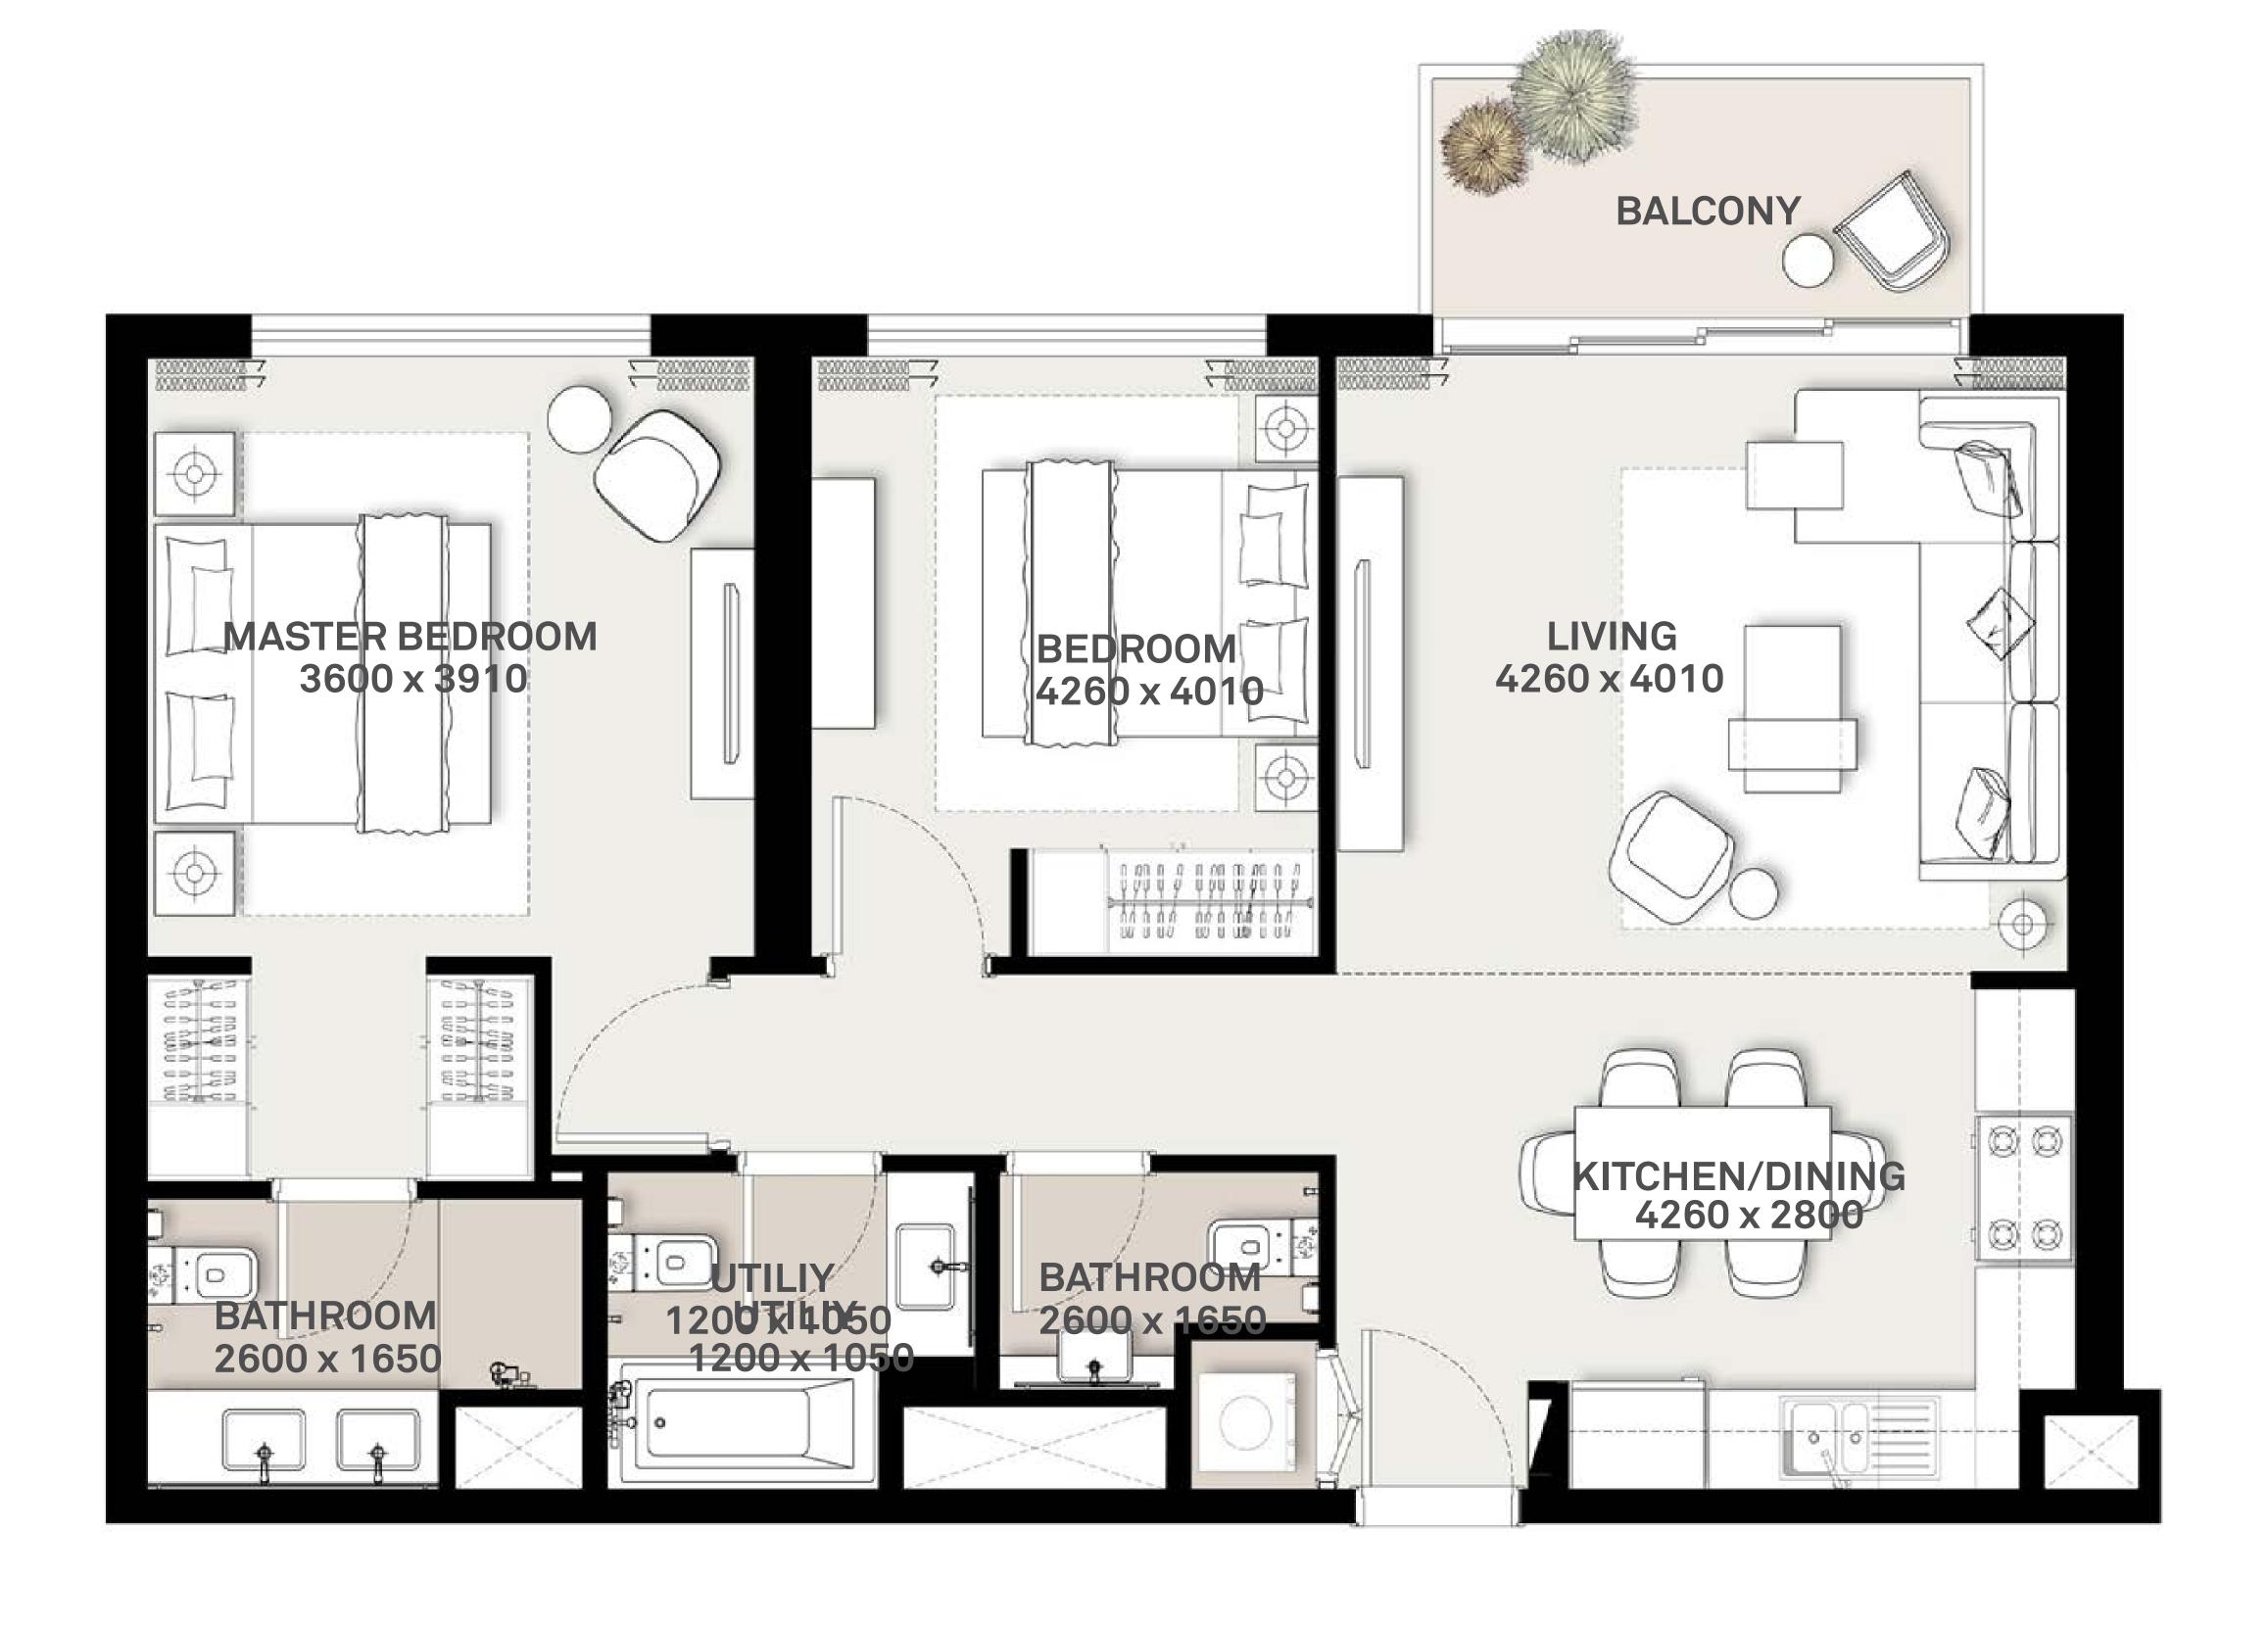

### 1 BEDROOM APARTMENT 1A&B - TOWER B

| 15/51  | UNIT NO | UNIT AREA |        | BALCONY AREA |        | TOTAL AREA |      |
|--------|---------|-----------|--------|--------------|--------|------------|------|
| LEVEL  | ONIT NO | SQM       | SQFT.  | SQM.         | SQFT.  | SQM.       | SQF  |
|        | G07     | 56.54     | 608.59 | 25.01        | 269.21 | 81.55      | 877. |
|        | G08     | 56.88     | 612.25 | 26.15        | 281.48 | 83.03      | 893. |
|        | G09     | 56.10     | 603.86 | 24.94        | 268.45 | 81.04      | 872. |
|        | G10     | 56.41     | 607.19 | 24.15        | 259.95 | 80.56      | 867. |
| GROUND | G11     | 56.41     | 607.19 | 24.94        | 268.45 | 81.35      | 875. |
|        | G12     | 56.41     | 607.19 | 25.22        | 271.47 | 81.63      | 878. |
|        | G13     | 56.41     | 607.19 | 24.75        | 266.41 | 81.16      | 873. |
|        | G14     | 56.41     | 607.19 | 24.61        | 264.90 | 81.02      | 872. |
|        | G18     | 56.43     | 607.41 | 24.54        | 264.15 | 80.97      | 871. |