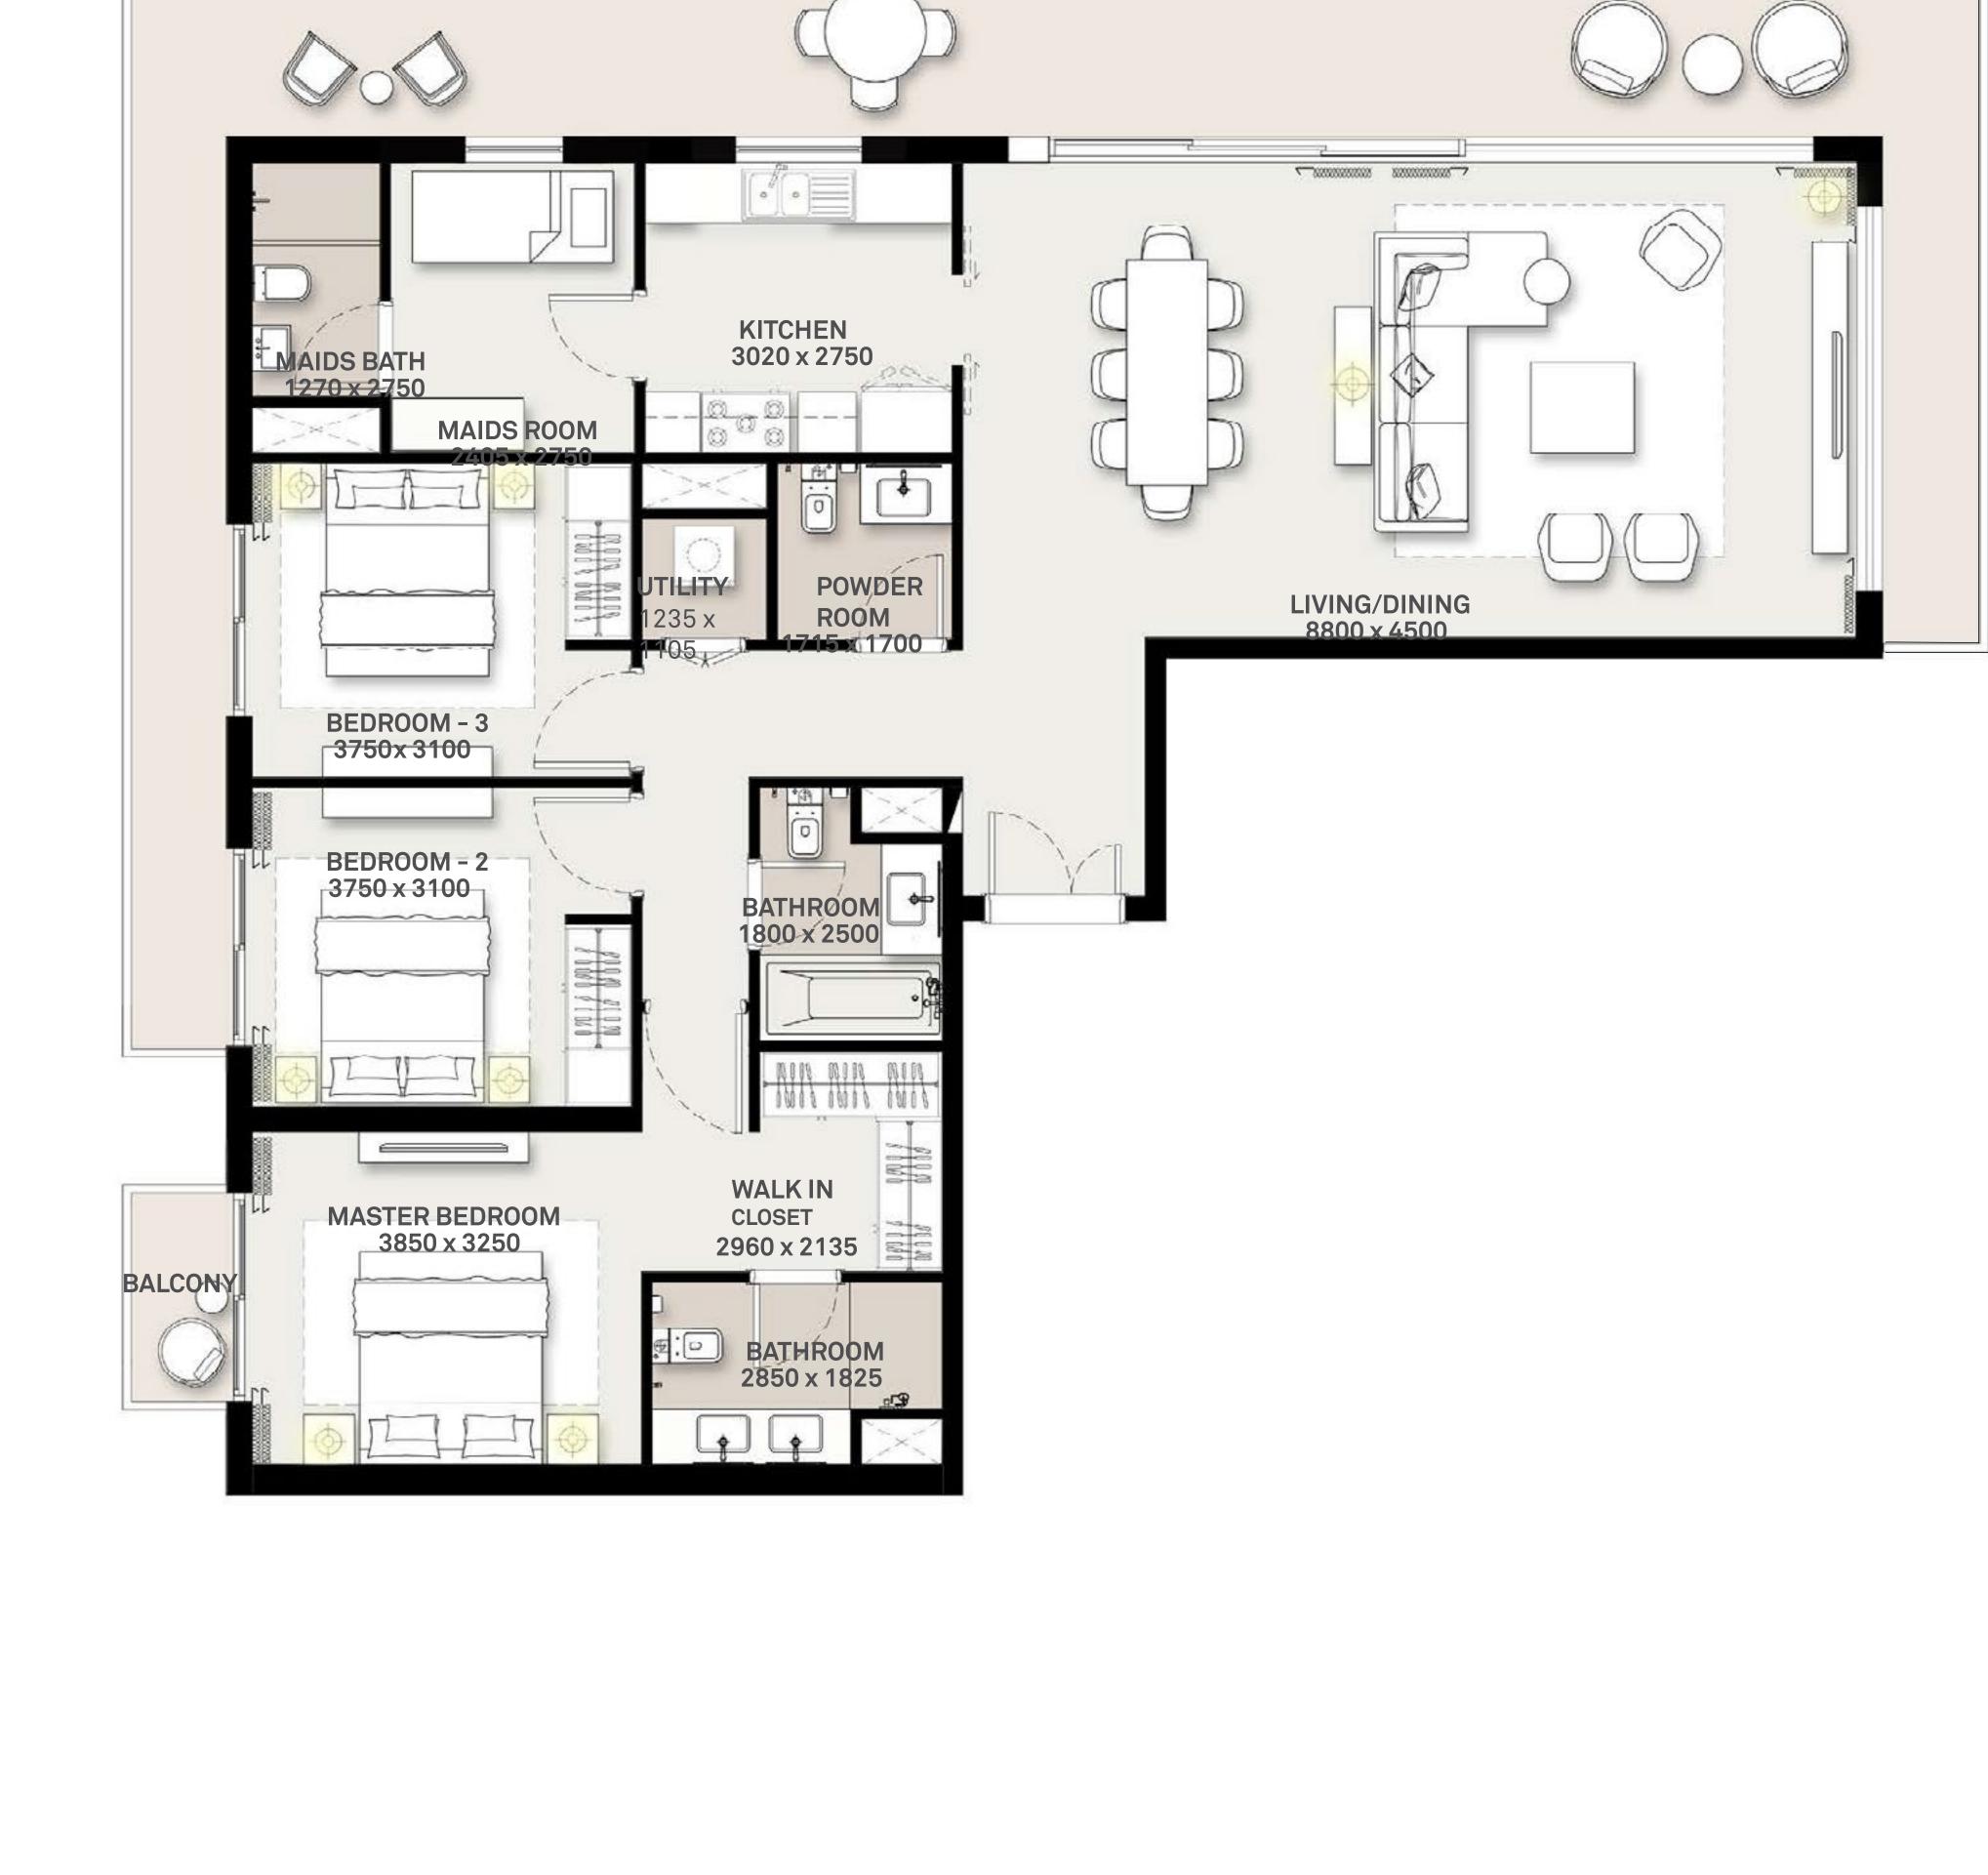

## 3 BEDROOM APARTMENT 3 A - TOWER B

| LEVEL  | UNIT NO UNIT AREA |        | AREA    | BALCO | NY AREA | TOTAL AREA |         |  |  |
|--------|-------------------|--------|---------|-------|---------|------------|---------|--|--|
|        | ONIT NO           | SQM    | SQFT.   | SQM.  | SQFT.   | SQM.       | SQFT.   |  |  |
|        | TOWER B           |        |         |       |         |            |         |  |  |
| GROUND | G22               | 130.39 | 1403.51 | 73.54 | 791.58  | 203.93     | 2195.09 |  |  |
|        | G23               | 130.79 | 1407.81 | 76.97 | 828.50  | 207.76     | 2236.31 |  |  |

# 3 BEDROOM APARTMENT 3 B - TOWER B

|             |         | LIBUT  | ADEA    | DALCON | IV ADEA | TOTAL AREA |         |
|-------------|---------|--------|---------|--------|---------|------------|---------|
| LEVEL       | UNIT NO | UNII   | AREA    | BALCON | IY AREA | IOIAL      | AKEA    |
| LLVLL       | ONIT NO | SQM    | SQFT.   | SQM.   | SQFT.   | SQM.       | SQFT.   |
|             |         |        | TOW     | ER B   |         |            |         |
| LEVEL 01    | 127     | 130.39 | 1403.51 | 16.72  | 179.97  | 147.11     | 1583.48 |
| LEVEL 01    | 128     | 130.79 | 1407.81 | 16.72  | 179.97  | 147.51     | 1587.78 |
| LEVEL 02 07 | 227     | 130.39 | 1403.51 | 16.72  | 179.97  | 147.11     | 1583.48 |
| LEVEL 02-07 | 228     | 130.79 | 1407.81 | 16.72  | 179.97  | 147.51     | 1587.78 |
| LEVEL 08    | 827     | 130.39 | 1403.51 | 16.72  | 179.97  | 147.11     | 1583.48 |
| LEVEL 00    | 828     | 130.79 | 1407.81 | 16.72  | 179.97  | 147.51     | 1587.78 |
| LEVEL 09    | 926     | 130.39 | 1403.51 | 16.72  | 179.97  | 147.11     | 1583.48 |
| LEVEL 09    | 927     | 130.79 | 1407.81 | 16.72  | 179.97  | 147.51     | 1587.78 |
| LEVEL 10    | 1026    | 130.39 | 1403.51 | 16.72  | 179.97  | 147.11     | 1583.48 |
| LEVEL 10    | 1027    | 130.79 | 1407.81 | 16.72  | 179.97  | 147.51     | 1587.78 |